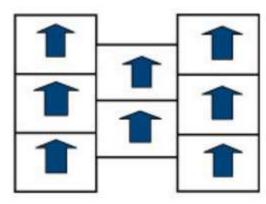

line • large straightedge • carpet knife

These installation guidelines are intended to assist the installer. Any variance from these guidelines will become the responsibility of the person who is doing the installation and not the manufacturer.

WARNING: Never sand or scrape asbestos tile. Removal of any products containing asbestos must be done by licensed trained professionals.

## **LAYOUT FOR YOUR CARPET TILE**

Start the installation as near the center of the room as possible by snapping a chalk line from one wall to the opposite wall. Do this in width and length.



It is a good idea to lay out 8 or 10 tiles the way you want them to make sure you have the flooring design you prefer before adhering them to the floor.

Here are some recommended installation layouts.

#### **ASHLAR**



#### **BRICK ASHLAR**



#### MONOLITHIC



# **INSTALLING YOUR TILE**

Each tile has directional arrows on the back. Cut pile carpet has a "directional" look, so it is important that the arrows all go in the same direction to avoid seams that look different.

(Continued on other side.)

ROOM OR AREA RUG LENGTH IN FEET

Once you have chosen your tile placement, it is time to move to the actual peel-and-stick installation.

Begin installation at the intersection of the two chalk lines. Proceed to the adjoining quadrant until all 4 quadrants have been completed.

### CARTONS NEEDED FOR 23.5 X 23.5 CARPET TILES (allows for approximately 10% waste)

9 tiles per carton • 3.84 ft² per tile • 34.52 ft² per carton

|          | 5 | 6 | 7 | 8 | 9 | 10 | 11 | 12 | 13 | 14 | 15 | 16 | 17 | 18 | 19