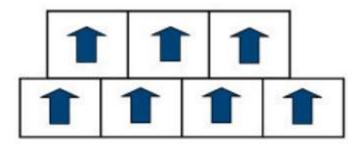

• carpet knife

These installation guidelines are intended to assist the installer. Any variance from these guidelines will become the responsibility of the person who is doing the installation and not the manufacturer.

WARNING: Never sand or scrape asbestos tile. Removal of any products containing asbestos must be done by licensed trained professionals.

## **LAYOUT FOR YOUR CARPET TILE**

Start the installation as near the center of the room as possible by snapping a chalk line from one wall to the opposite wall. Do this in width and length.



It is a good idea to lay out 8 or 10 tiles the way you want them to make sure you have the flooring design you prefer before adhering them to the floor.

Here are some recommended installation layouts.

#### **ASHLAR**



#### **BRICK ASHLAR**



#### MONOLITHIC



# **INSTALLING YOUR TILE**

Each tile has directional arrows on the back. Cut pile carpet has a "directional" look, so it is important that the arrows all go in the same direction to avoid seams that look different.

(Continued on other side.)

ROOM OR AREA RUG LENGTH IN FEET

Once you have chosen your tile placement, it is time to move to the actual peel-and-stick installation.

Begin installation at the intersection of the two chalk lines. Proceed to the adjoining quadrant until all 4 quadrants have been completed.

### CARTONS NEEDED FOR 23.5 X 23.5 CARPET TILES (allows for approximately 10% waste)

9 tiles per carton • 3.84 ft² per tile • 34.52 ft² per carton

|          | 5 | 6 | 7 | 8 | 9 | 10 | 11 | 12 | 13 | 14 | 15 | 16 | 17 | 18 | 19 | 20 | 21 | 22 | 23 | 24