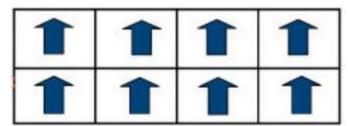

ese installation guidelines are intended to assist the installer. Any variance from these guidelines will become the responsibility of the person who is doing the installation and not the manufacturer.

WARNING: Never sand or scrape asbestos tile. Removal of any products containing asbestos must be done by licensed trained professionals.

## **LAYOUT FOR YOUR CARPET TILE**

Start the installation as near the center of the room as possible by snapping a chalk line from one wall to the opposite wall. Do this in width and length.



It is a good idea to lay out 8 or 10 tiles the way you want them to make sure you have the flooring design you prefer before adhering them to the floor.

Here are some recommended installation layouts.

#### **ASHLAR**



#### **BRICK ASHLAR**



#### MONOLITHIC



# **INSTALLING YOUR TILE**

Each tile has directional arrows on the back. Cut pile carpet has a "directional" look, so it is important that the arrows all go in the same direction to avoid seams that look different.

(Continued on other side.)

ROOM OR AREA RUG LENGTH IN FEET

Once you have chosen your tile placement, it is time to move to the actual peel-and-stick installation.

Begin installation at the intersection of the two chalk lines. Proceed to the adjoining quadrant until all 4 quadrants have been completed.

### CARTONS NEEDED FOR 23.5 X 23.5 CARPET TILES (allows for approximately 10% waste)

9 tiles per carton • 3.84 ft² per tile • 34.52 ft² per carton

|          | 5 | 6 | 7 | 8 | 9 | 10 | 11 | 12 | 13 | 14 | 15 | 16 | 17 | 18 | 19 | 20 | 21 | 22 | 23 | 24 | 25 |
|----------|