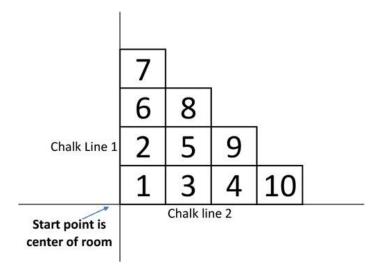

## **LAYOUT FOR YOUR CARPET TILE**

Start the installation as near the center of the room as possible by snapping a chalk line from one wall to the opposite wall. Do this in width and length.

It is a good idea to lay out 8 or 10 tiles the way you want them to make sure you have the flooring design you prefer before adhering them to the floor.

(Continued on other side.)

ROOM OR AREA RUG LENGTH IN FEET

Once you have chosen your tile placement, it is time to move to the actual peel-and-stick installation.

Begin installation at the intersection of the two chalk lines. Proceed to the adjoining quadrant until all 4 quadrants have been completed.