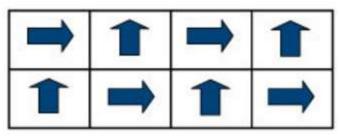

# **INSTALLING YOUR TILE**

Each tile has directional arrows on the back. These styles allow for turning the tiles one direction or multiple directions, resulting in many design possibilities. You can even mix patterns of the same construction for something unique. It is a good idea to lay out 8 or 10 tiles the way you want them to make sure you have the flooring design you prefer before adhering them to the floor.

Here are some recommended installation layouts.

ASHLAR

## BRICK ASHLAR