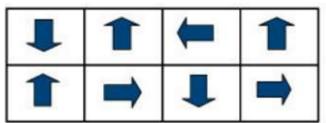

# **INSTALLING YOUR TILE**

Each tile has directional arrows on the back. These styles allow for turning the tiles one direction or multiple directions, resulting in many design possibilities. You can even mix patterns of the same construction for something unique. It is a good idea to lay out 8 or 10 tiles the way you want them to make sure you have the flooring design you prefer before adhering them to the floor.

#### QUARTER TURN

RANDOM

You can also use the Ashlar layout with a quarter turn.

Once you have chosen your tile placement, it is time to move to the actual peel-and-stick installation.

Begin installation at the intersection of the two chalk lines. Proceed to the adjoining quadrant until all 4 quadrants have been completed.