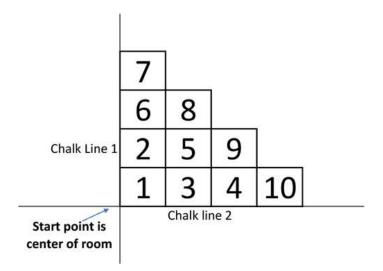

# LAYOUT FOR YOUR CARPET TILE

Start the installation as near the center of the room as possible by snapping a chalk line from one wall to the opposite wall. Do this in width and length.

#### QUARTER TURN

RANDOM

You can also use the Ashlar layout with a quarter turn.

Once you have chosen your tile placement, it is time to move to the actual peel-and-stick installation.

Begin installation at the intersection of the two chalk lines. Proceed to the adjoining quadrant until all 4 quadrants have been completed.