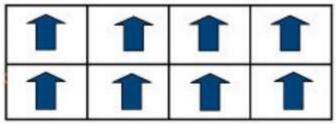

# **INSTALLING YOUR TILE**

Each tile has directional arrows on the back. These styles allow for turning the tiles one direction or multiple directions, resulting in many design possibilities. You can even mix patterns of the same construction for something unique. It is a good idea to lay out 8 or 10 tiles the way you want them to make sure you have the flooring design you prefer before adhering them to the floor.

Here are some recommended installation layouts.

ASHLAR

## MONOLITHIC