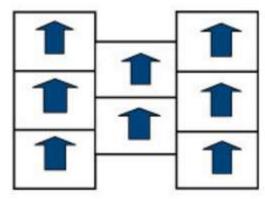

# **INSTALLING YOUR TILE**

Each tile has directional arrows on the back. These styles allow for turning the tiles one direction or multiple directions, resulting in many design possibilities. You can even mix patterns of the same construction for something unique. It is a good idea to lay out 8 or 10 tiles the way you want them to make sure you have the flooring design you prefer before adhering them to the floor.

Here are some recommended installation layouts.

ASHLAR

## MONOLITHIC