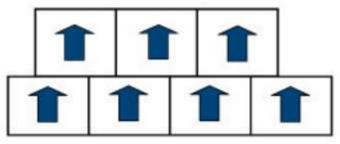

# **INSTALLING YOUR TILE**

Each tile has directional arrows on the back. These styles allow for turning the tiles one direction or multiple directions, resulting in many design possibilities. You can even mix patterns of the same construction for something unique. It is a good idea to lay out 8 or 10 tiles the way you want them to make sure you have the flooring design you prefer before adhering them to the floor.

Here are some recommended installation layouts.

ASHLAR

## BRICK ASHLAR