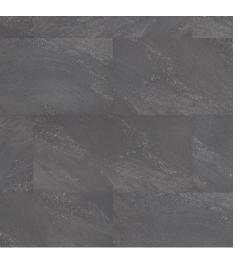

## LVT DRYBACK

**GHOST RIDER** 

90

**TYPHOON** 

WINCHESTER

93 TAILHOOK

94

| FINIS                   | SH | CORE + PADDING | PLANK SIZE | PLANKS/CARTON | SF/CARTON | CARTONS/PALLET | SF/PALLET | PALLETS/CONTAINER | SF/CONTAINER |
|-------------------------|----|----------------|------------|---------------|-----------|----------------|-----------|-------------------|--------------|
| PROGUARD F<br>Wear Laye |    | 3 MM           | 36"X36"    | 6             | 54        | 35             | 1,890     | 19                | 35,910       |
| PROGUARD F<br>Wear Laye |    | 3 MM           | 18"X36"    | 10            | 45        | 42             | 1,890     | 19                | 35,910       |