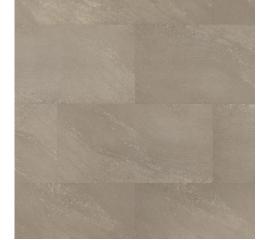

## LVT DRYBACK

**GHOST RIDER** 

90

**TYPHOON** 

WINCHESTER

93 TAILHOOK

94

| FINIS                   | SH | CORE + PADDING | PLANK SIZE | PLANKS/CARTON | SF/CARTON | CARTONS/PALLET | SF/PALLET | PALLETS/CONTAINER | SF/CONTAINER |
|-------------------------|----|----------------|------------|---------------|-----------|----------------|-----------|-------------------|--------------|
| PROGUARD F<br>Wear Laye |    | 3 MM           | 36"X36"    | 6             | 54        | 35             | 1,890     | 19                | 35,910       |
| PROGUARD F<br>Wear Laye |    | 3 MM           | 18"X36"    | 10            | 45        | 42             | 1,890     | 19                | 35,910       |