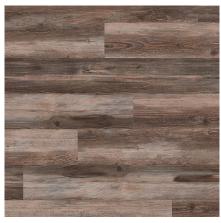

## LVT DRYBACK

**SOUND BARRIER** 76

HELLFIRE 77

FALCON 90

RAPTOR 91

HORNET 92

TOMCAT 93

GOLDEN EAGLE 94