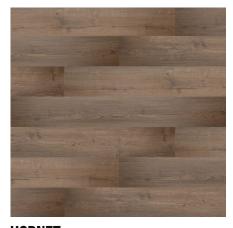

## LVT DRYBACK

**SOUND BARRIER** 76

HELLFIRE 77

FALCON 90

RAPTOR 91

HORNET 92

TOMCAT 93

GOLDEN EAGLE 94