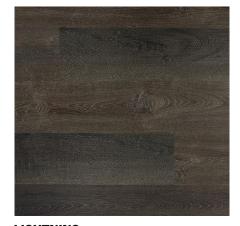

LIGHTNING 95

| FINISH                                 | CORE + PADDING | PLANK SIZE | PLANKS/CARTON | SF/CARTON | CARTONS/PALLET | SF/PALLET | PALLETS/CONTAINER | SF/CONTAINER |
|----------------------------------------|----------------|------------|---------------|-----------|----------------|-----------|-------------------|--------------|
| PROGUARD PLATINUM<br>Wear Layer 20 Mil | 3 MM           | 7"X48"     | 12            | 28        | 65             | 1,820     | 20                | 36,400       |