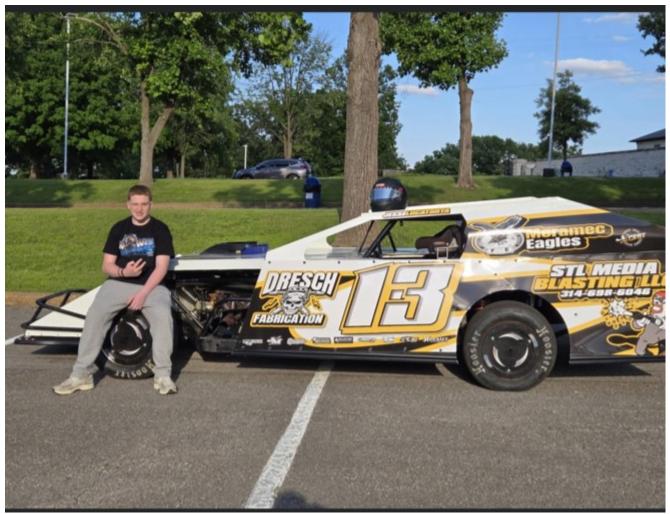

Basting brush

Four ice cream cups

Corn on the cob holders

Party poppers/Pop Its

Glow Necklaces

Jesse Lucatorta Motorsports sent in this picture after both the Aerie and Auxiliary donated \$500 each. Its great seeing the representation of our club out in the community!