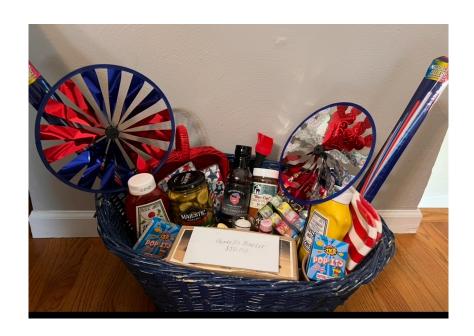

We are still in need for bingo volunteers on Mondays and Thursdays. Your support allows us to give back financially to our community and support our club.

Consider stopping by the clubroom to enter in the basket raffle for the Fourth of July, proceeds going to the kids Christmas party. Picture and details shared in this newsletter.

# Fourth of July Basket To support Aerie Kid's Christmas Party

Contents:

\$30.00 gift card from Herrell's Market

**BBQ Sauce** 

Chicken Rub

Ketchup

Mustard

Picnic table decorative tray with salt/pepper

Basting brush

Four ice cream cups

Corn on the cob holders

Party poppers/Pop Its

Glow Necklaces

Jesse Lucatorta Motorsports sent in this picture after both the Aerie and Auxiliary donated \$500 each. Its great seeing the representation of our club out in the community!