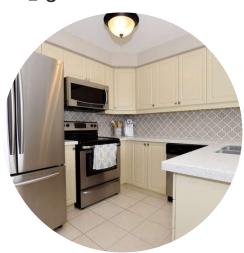

# Upgraded Kitchen

Stunning Kitchen with
Stainless Steel Appliances,
Quartz Counters and
Crackled Glass Back Splash