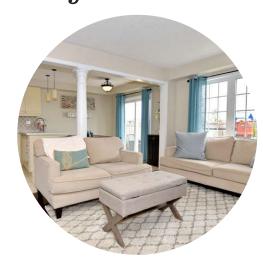

## Large Great Room

Large, Open Concept Great Room with Gas Fireplace and Hardwood Floors