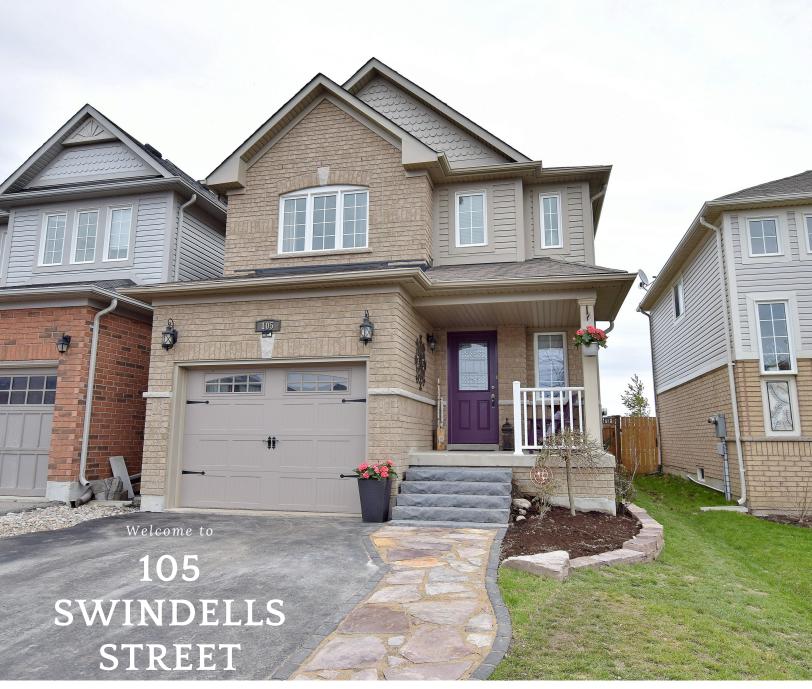

#### Other Features

Conveniently Located Adjacent to Longworth Park. Quick walk to Schools and Shopping Property Size: 30X106 (approx)

Taxes: \$3640 (2019)

For More Information, Visit:

www.105 Swindells.com