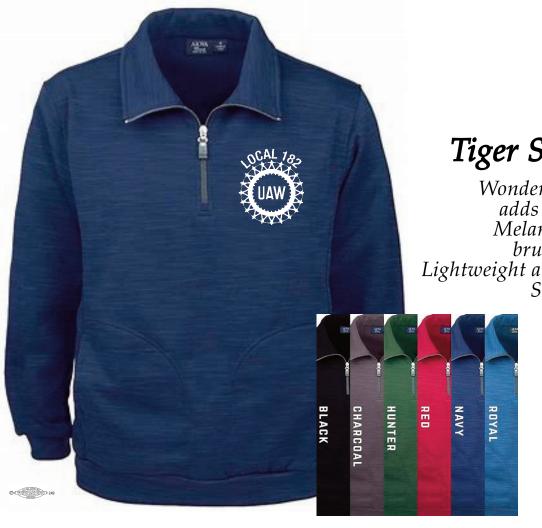

## Tiger Stripe 1/4 Zip

Wonderful subtle texture adds visual interest. Melange exterior and brushed interior/ Lightweight and practical year-round. Sizes: S-4XL

> \$65 Price includes left chest embroidery. Product# 9441-TSF

Also, available in a Full Zip Jacket Product# 9645-TSF