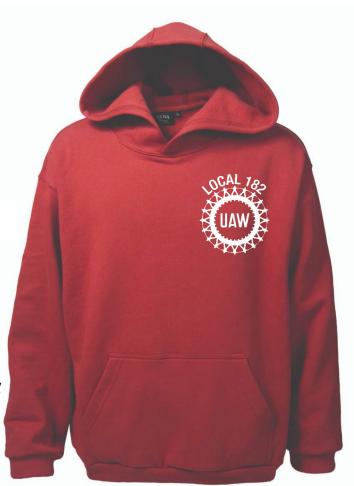

## Hooded Pullover Sweatshirt

10 oz, 80/20 Cotton/Polyester 3 panel hood for more rounded look No drawstrings for a cleaner look Sizes: S-4XL

\$45
Price includes left
chest embroidery.
Product# 1736-CVC