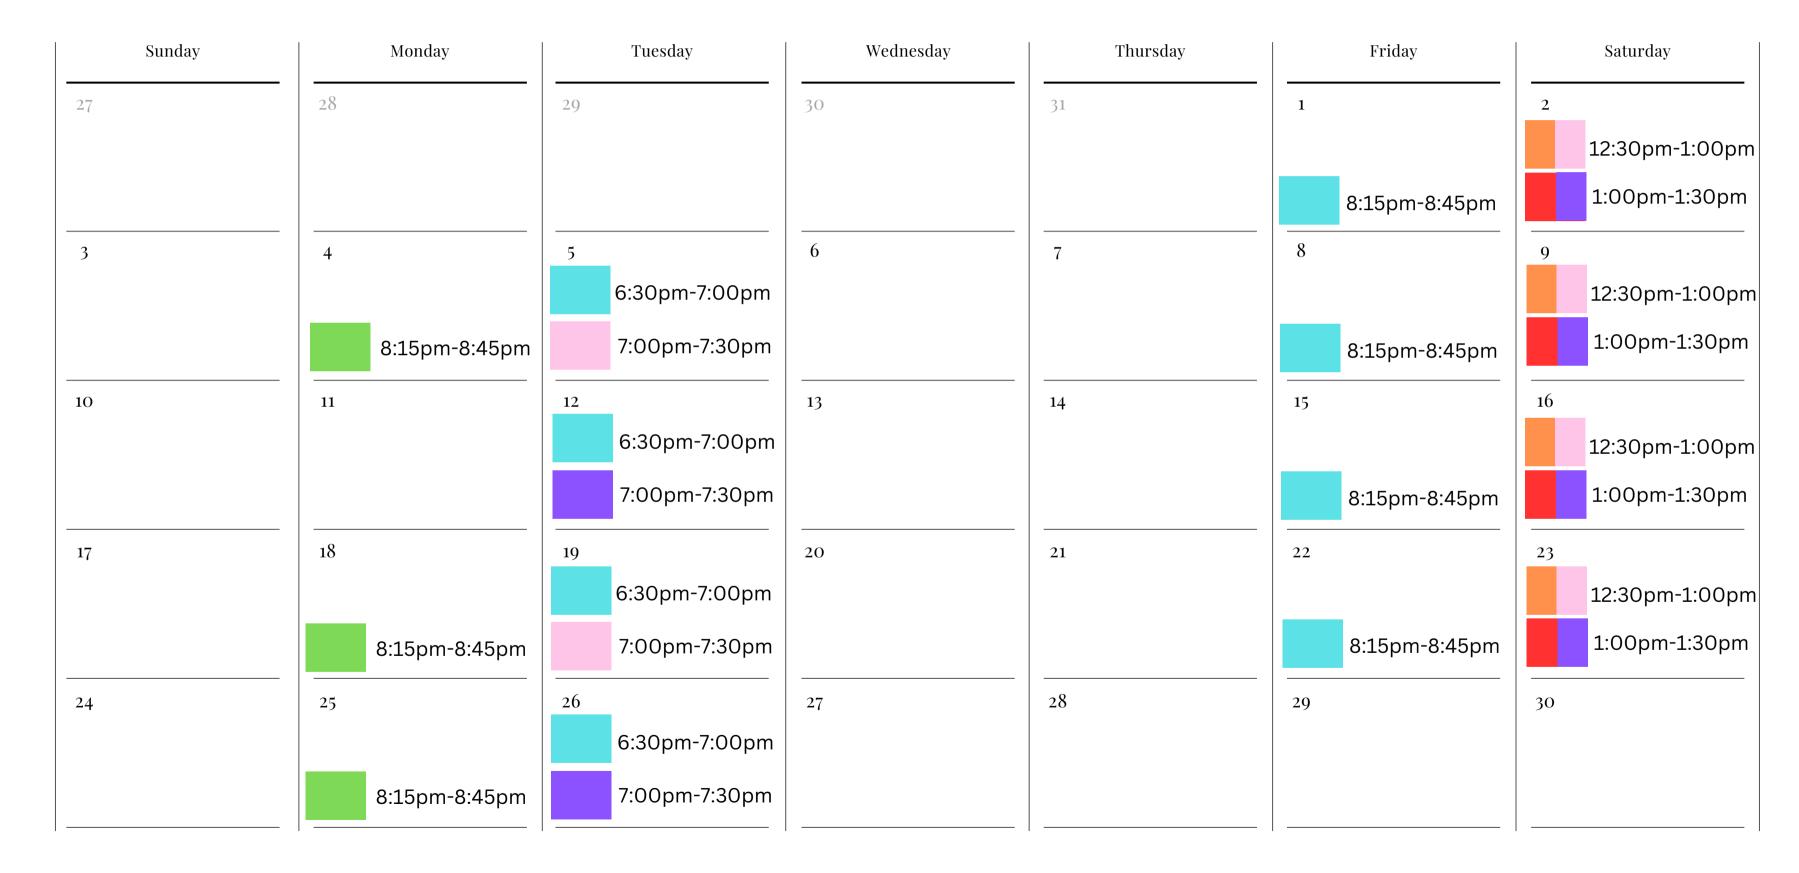

# Sugar Plum Flower & Dew Drosselmeyer Everyone Clara Snowflakes Cavalier

NOVEMBER /2024

### DECEMBER / 2024

| Sunday | Monday | Tuesday            | Wednesday | Thursday | Friday        | Saturday            |
|--------|--------|--------------------|-----------|----------|---------------|---------------------|
| 1      | 2      | 3<br>6:30pm-7:00pm | 4         | 5        | 6             | 7<br>12:30pm-1:00pm |
|        |        | 7:00pm-7:30pm      |           |          | 8:15pm-8:45pm | 1:00pm-1:30pm       |
| 8      | 9      | 10                 | 11        | 12       | 13            | 14                  |
|        |        | 6:30pm-7:00pm      |           |          |               | Nutcracker!         |
|        |        | 7:00pm-7:30pm      |           |          | 8:15pm-8:45pm |                     |
| 15     | 16     | 17                 | 18        | 19       | 20            | 21                  |
|        |        |                    |           |          |               |                     |
| 22     | 23     | 24                 | 25        | 26       | 27            | 28                  |
|        |        | ·                  |           |          |               |                     |
|        |        |                    |           |          |               |                     |
| 29     | 30     | 31                 | 1         | 2        | 3             | 4                   |
|        |        |                    |           |          |               |                     |
|        |        |                    |           |          |               |                     |