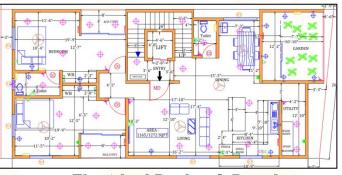

### 6. CATEGORY - ELECTRICAL DESIGN

| SL.NO | ELECTRICAL PLAN | QUOTE/Sft   |
|-------|-----------------|-------------|
| 6A    | G Floor Plan    | 1.25 Rs/sft |
| 6B    | G+1 Floor Plans | 1.20 Rs/sft |
| 6C    | G+2 Floor Plans | 1.15 Rs/sft |
| 6D    | G+3 Floor Plans | 1.10 Rs/sft |
| 6E    | G+4 Floor Plans | 1.00 Rs/sft |
| 6F    | G+5 Floor Plans | 1.00 Rs/sft |

# **Electrical Design & Drawing**

(Comes with Legends & Load Calculations)