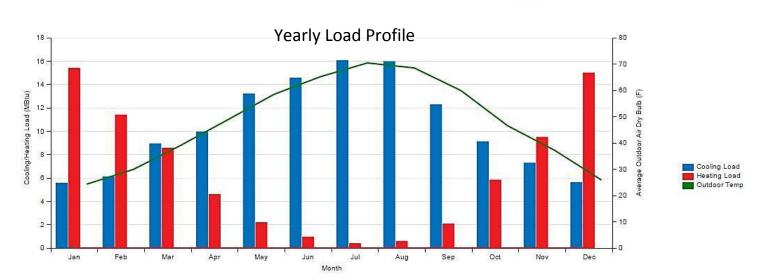

### **Building Energy Simulation**

Maximizing efficiencies and cost effectiveness requires tools that quantifiably measure the energy savings of a building, its impact and the various alternatives for optimizing green building design and effective sustainability.

We collaborate with architects, mechanical and electrical designers and owners to evaluate various design choices. Building energy simulation provides the greatest value if commenced during the design process, providing timely guidance and performance information for the various design options under consideration.

By evaluating how design, construction, operation, maintenance and renewal decisions impact the energy performance of a building, we aim to guide the team towards a cost-effective, energy efficient facility.