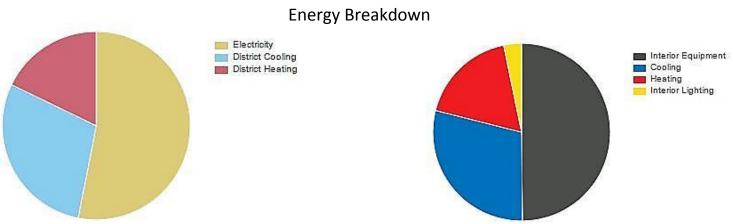

### **Building Energy Simulation**

Maximizing efficiencies and cost effectiveness requires tools that quantifiably measure the energy savings of a building, its impact and the various alternatives for optimizing green building design and effective sustainability.

We collaborate with architects, mechanical and electrical designers and owners to evaluate various design choices. Building energy simulation provides the greatest value if commenced during the design process, providing timely guidance and performance information for the various design options under consideration.

By evaluating how design, construction, operation, maintenance and renewal decisions impact the energy performance of a building, we aim to guide the team towards a cost-effective, energy efficient facility.