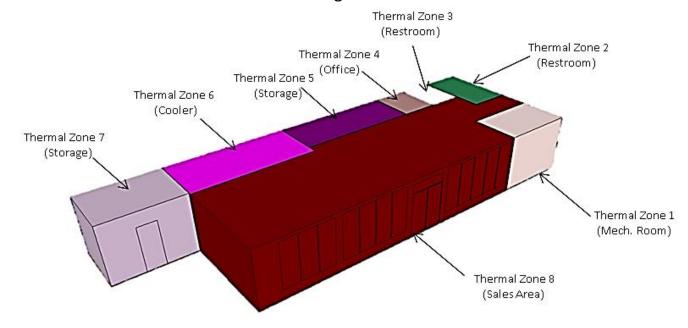

d electrical designers and owners to evaluate various design choices. Building energy simulation provides the greatest value if commenced during the design process, providing timely guidance and performance information for the various design options under consideration.

By evaluating how design, construction, operation, maintenance and renewal decisions impact the energy performance of a building, we aim to guide the team towards a cost-effective, energy efficient facility.

#### **Detailed CAD Services**

We provide extensive HVAC CAD Services support to construction companies, fabricators, and manufacturers with professional CAD services such as:

- HVAC Layout Drawings
- Detailed Ducting Drawings
- HVAC Shop Drawings
- Piping Layout Drawings







## Simulated Building Thermal Zones