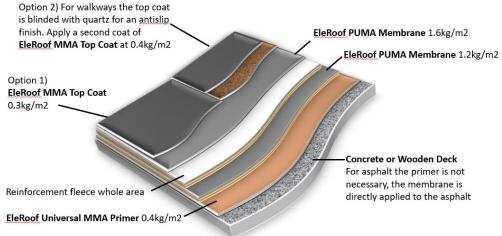

## Fast Cure PUMA Roof Waterproofing System

A premium quality, fast cure, easy to apply, PUMA roof coating system. Based on a primer layer, membrane with fleece and a topcoat. For walkways where foot traffic for maintenance access is expected, the first top coat blinded with quartz & an extra layer of top coat is used to encapsulate the aggregate.

#### **Products:**

EleRoof Universal MMA Primer EleRoof PUMA Membrane EleRoof MMA Top Coat

For mixing & application details please refer to separate data sheets.

#### **Typical System Specification** (please contact for project specific details)