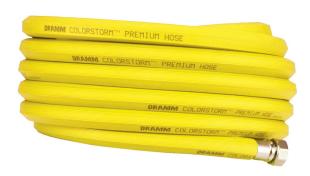

## **ColorStorm Professional**

| 5/8"x50'  | \$49.46/EA | 3/4"x50"  | \$67.75/EA  |
|-----------|------------|-----------|-------------|
| 5/8"x75'  | \$71.46/EA | 3/4"x75'  | \$90.91/EA  |
| 5/8"x100' | \$88.14/EA | 3/4"x100' | \$107.59/EA |