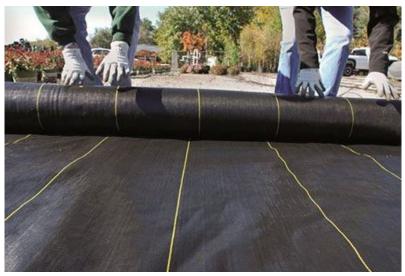

### **Ground Cover Specials**

3' x 300" Ground Cover \$42.00/ roll

6' x 300' Ground Cover \$91.00/ roll

12' x 300' Ground Cover \$175/roll

**15.5' x 300' Ground Cover** \$235/ roll

Ground Staples: \$80/cs

Kool Ray Liquid Shade Available!