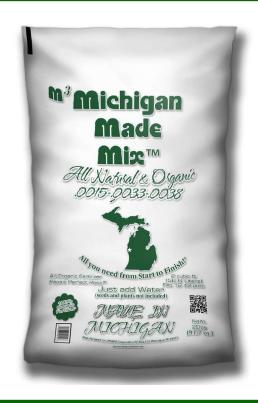

# Michigan Made Mix™

All you need from start to finish!

### Michigan Made Mix™

This patented mix has been designed and tested by experts to include all of the nutrients that you will need from start to finish. All you need to do is add water, and M3 will give your plant all the correct nutrients at the perfect times throughout the FULL growing cycle!

# How to Use Michigan Made Mix™

- 1. Pick the correct size container
- 2. Fill container with M3
- 3. Place your plant in the soil
- pH your water to 6.5 This has been found to give the best nutrient uptake.
- 5. Water, but be careful NOT to OVER WATER your plants. M3 is very absorbent.
- 6. Continue steps 4 & 5 until you harvest!