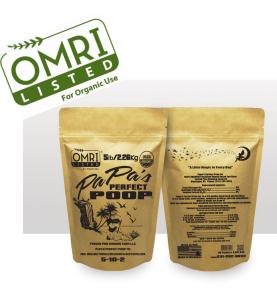

### THE MAGIC IN THE MIX

M3 has PaPa's Perfect Poop<sup>™</sup>, which is an organic OMRI listed slow release fertilizer already mixed in the soil to give your plants the proper nutrition, without giving you the metallic taste left by traditional fertilizers. This takes out the stress of using different fertilizers for different stages of growing. PaPa's Perfect Poop<sup>™</sup> does all of that for you! All you do is water!

PaPa's Perfect Poop<sup>™</sup> makes this amazing mix that much better!