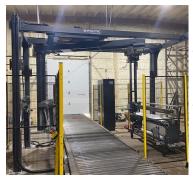

## WEBSITE: WWW.ALPARONESOURCE.COM

Dec. 2020

The new line includes this robot that is 12' tall, 8,000#, and can wrap up to **70** pallets per hour!