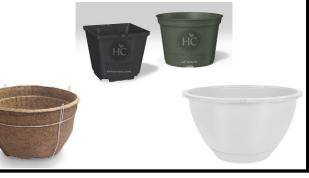

#### **ORDER YOUR GREENHOUSE SUPPLIES NOW**

FLATS, INSERTS, GROWING POTS IN ROUNDS & SQUARES, CARRIERS, AND PLUG TRAYS.

**GET YOUR ORDER IN NOW!** 

# Planters In Stock and On Sale

(!|||||||

| 10" LAURIE PLANTER       | 1.05 EA |
|--------------------------|---------|
| 12" LAURIE PLANTER       | 1.70 EA |
| 14" LAURIE PLANTER       | 2.65 EA |
| 13" BARREL PLANTER       | 2.50 EA |
| 13" CHRISTIAN BELL PLNTR | 2.35 EA |
| 14" HEX POT PLANTER      | 2.79 EA |
| 14" BIANCA BOWL          | 1.79 EA |
| 14" SQUARE PLANTER CHOC  | 3.89 EA |
| 14" KATRINA SQUARE       | 3.75 EA |
| COPPER                   |         |
| 18" ONDA PLANTER         | 6.50 EA |
| BRONZE                   |         |
| 24" BRICK WINDOW BOX     | 3.75 EA |
|                          |         |

**\*\* WHILE SUPPLIES LAST!!** 

The HC Companies

Visit www.hc-companies.com for more product details