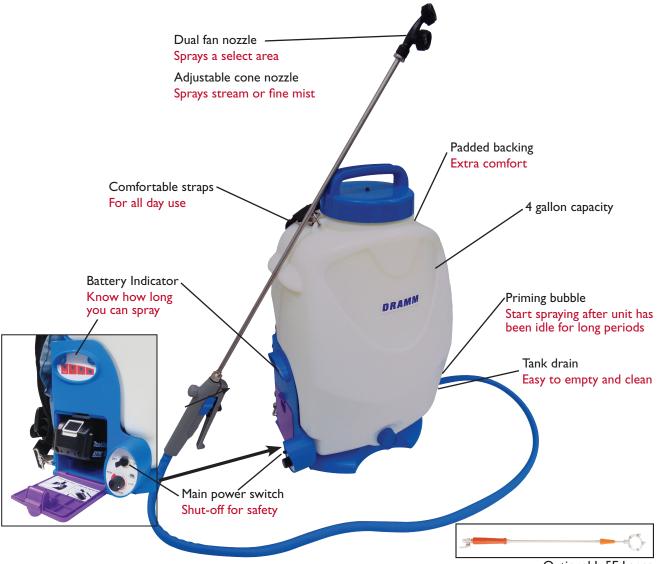

## BP-4Li Rechargeable Backpack Sprayer

The Dramm BP-4 Back Pack Sprayer is a rechargeable, battery-powered sprayer that fits comfortably on your back.

Operating at a maximum pressure of 150 psi, the BP-4 offers an adjustable pressure knob for flexibility in spraying. Using the high-pressure setting, the BP-4 atomizes spray solutions better than other backpack sprayers, ensuring excellent coverage.

The battery-operated pump ensures even flow rates, perfect for even application of plant growth regulators, insecticides, fungicides, herbicides and other greenhouse chemicals. The BP-4 can run for up to I hour on a full charge and recharges in 4 hours. The 4 gallon tank capacity is just the right size. Perfect for spot treatments or concentrated applications, but small enough to still be comfortable to wear.

## **Specifications**

Weight - I I lbs. (empty)

Chemical tank capacity - 3.95 gal. (15 L)

Pressure - 30 - 150 psi VARIABLE

Suction - 0.39 gal/min (1.5L/min)

Battery - Removeabe 6V 3.0 Ah Continuous spray time - 1 hr. Recharging time - 4 hrs.