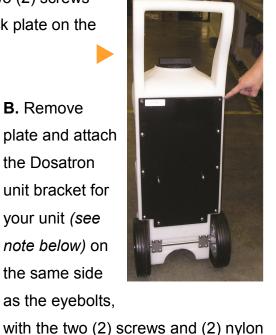

## Remove black plate from DosaCart:

A. Unscrew the two (2) screws from the corners of the black plate on the back of the DosaCart.

B. Remove plate and attach the Dosatron unit bracket for your unit (see note below) on the same side as the eyebolts,

**NOTE**: Use the D14 or D116 unit bracket, two (2) screws and (2) nylon locking nuts provided in the hardware bag.

locking nuts.

**C.** Attach the plate back onto the DosaCart by installing eight (8) screws around the plate except for the top two (2) screws (these will be used for the crash bar, see step 3).