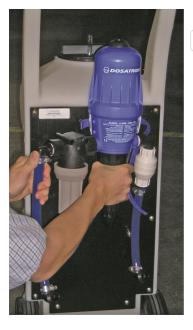

#### Attach Dosatron unit:

A. Assemble Quick Hook-Up Kit with unit (see Quick Hook-Up Kit instructions that came with kit).

STOP

NOTE: Be cautious not to use excessive force when attaching fittings onto blue housing of unit.

**B.** Attach Dosatron unit and Quick Hook-Up Kit onto unit bracket.