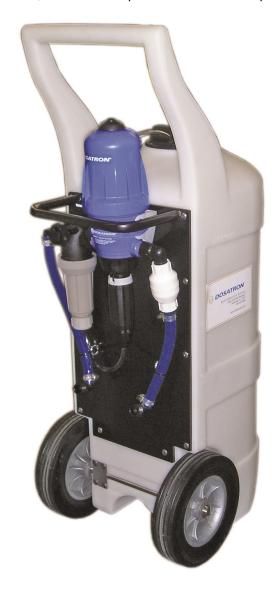

# **DosaCart**

Portable Fertilizer System - Part #: HS15-16 Fits D14 (14 GPM Model) or DI16 (11 GPM Model)

(Dosatron Unit, Quick Hook-Up Kit and Cart Sold Separately)