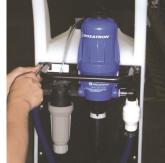

#### Attach Dosatron unit:

A. Assemble Quick Hook-Up Kit with unit (see Quick Hook-Up Kit instructions that came with kit).

STOP

NOTE: Be cautious not to use excessive force when attaching fittings onto blue housing of unit.

**B.** Attach Dosatron unit and Quick Hook-Up Kit onto unit bracket.