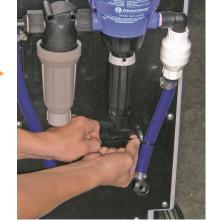

#### Attach Dosatron unit:

A. Assemble Quick Hook-Up Kit with unit (see Quick Hook-Up Kit instructions that came with kit).

STOP

NOTE: Be cautious not to use excessive force when attaching fittings onto blue housing of unit.

**B.** Attach Dosatron unit and Quick Hook-Up Kit onto unit bracket.