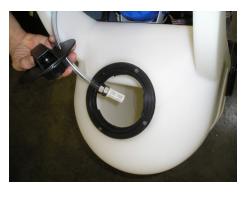

### To attach the crash bar:

A. Put crash bar into place and attach with remaining two screws.

B. Install pickup hose into DosaCart lid (bottom-up).

C. Insert filter end of pickup hose down into DosaCart tank. Attach lid.