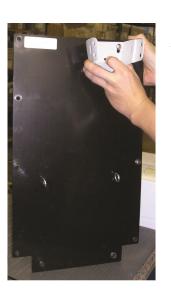

## Remove black plate from DosaCart:

A. Unscrew the two (2) screws from the corners of the black plate on the back of the DosaCart.

B. Remove plate and attach the Dosatron unit bracket for your unit (see note below) on the same side as the eyebolts,