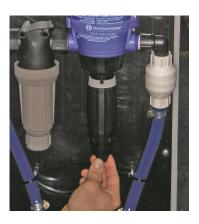

**D.** Place hose nut onto hose, insert pickup hose onto bottom end of unit barb.

**E.** Tighten hose nut onto bottom of the unit.

WATER POWERED DOSING TECHNOLOGY

2090 Sunnydale Blvd. • Clearwater, FL 33765 • 727-443-5404