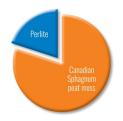

### Sunshine Mix #1

Contains: Canadian Sphagnum Peat Moss, Perlite, Dolomite Lime, Long-Lasting Wetting Agent, RESILIENCE