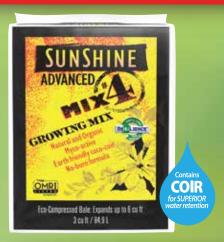

### Sunshine® Advanced Mix #4

- Contains RESiLIENCE®. May improve resistance to wilting
- Sunshine® Advanced #4 Growing Mix is recommended for indoor growing
- This myco-active mix retains moisture while providing improved root aeration and drainage
- Expands up to 2x
- OMRI Listed®

#### **Available Sizes:**

3.0 CF (35/pallet) (expands to up to 6 CF)

60 CF tote size available

ingredients: Canadian Sphagnum peat moss, perlite, coir, dolomite lime, gypsum, organic fertilizer, proprietary blend of endomycorrhizae and organic wetting agent. Plus RESiLIENCE!