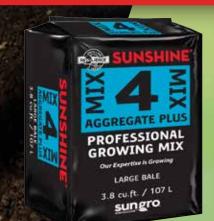

# Sunshine® Mix #4

ROFESSIONAL GROWING MIX

Cuft/8491 I pies cibicos/8491

- Contains RESiLIENCE®. May improve resistance to wilting
- Provides superior drainage for crops requiring frequent feeding programs
- Expands up to 2x

#### **Available Sizes:**

3.8 CF compressed (35/pallet) (expands to up to 7.2 CF)

Tote sizes available

ingredients: Canadian Sphagnum peat moss, coarse perlite, starter nutrient charge (with gypsum), dolomite limestone and long-lasting wetting agent. Plus RESiLIENCE!

SKU: 504.CFC003.8

Sunshine Advanced, Sunshine, RESiLIENCE and Sun Gro are registered trademarks of Sun Gro Horticulture Canada Ltd.

<sup>™</sup> Our Expertise is Growing is being used as a trademark of Sun Gro Horticulture Canada Ltd.