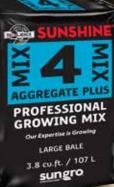

# Sunshine® Mix #4

ROFESSIONAL GROWING MIX

Cuft/8491 I pies cibicos/8491

- Contains RESiLIENCE®. May improve resistance to wilting
- Provides superior drainage for crops requiring frequent feeding programs
- Expands up to 2x

#### **Available Sizes:**

3.8 CF compressed (35/pallet) (expands to up to 7.2 CF)

Tote sizes available

ingredients: Canadian Sphagnum peat moss, coarse perlite, starter nutrient charge (with gypsum), dolomite limestone and long-lasting wetting agent. Plus RESiLIENCE!