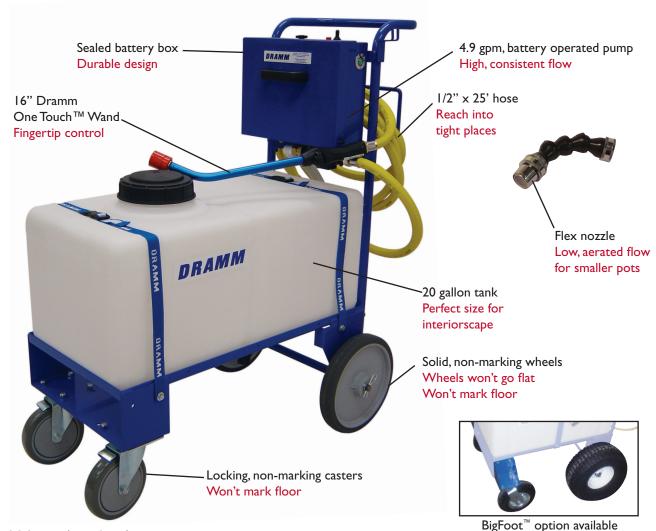

## WC20 Water Cart

The Dramm WC20 Watering Cart is designed for portability and ease of use. Utilizing a battery powered pump and Dramm's durable, portable MS20 Cart, the WC20 can pump more than 300 gallons of water on one full charge.

The WC20 comes as a complete unit. A 20 gallon tank and powder coated steel cart, non-marking, locking front casters and solid wheels make up the cart design.

## **Specifications**

20 Gallon Capacity 4.9 gpm pump flow rate Dimensions- L: 38" W: 21" H: 39" Dimensions- BigFoot option- L: 38" W: 27" H: 41.5"

The 12 volt 17ah battery is enclosed in a watertight plastic enclosure. The battery operated pump operates has an output of 4.9 gallons per minute and is connected to a 25 ft. hose with a Dramm One Touch<sup>™</sup> wand, offering fingertip control of watering. The Water Cart includes an on-board charger for overnight charging of the unit. Available with pneumatic tires as BigFoot option for turf and rough terrain.

> 25' hose 16" Dramm One Touch™ Wand 12 volt, 17 amp hour battery