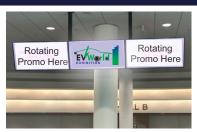

#### 1- LOBBY DIGITAL MONITORS (2 sponsorships available):

₹1,50,000 (Non Exh.) | ₹1,00,000 (Exh.) Post Yourself by the Hall Entrance & Exit 3-Set TV Screens in Prime View!

Rotating all day long with event program in 2 prime areas by the Hall entrance and exit. 1920 x 1080 resolution. Support for image & video files. Sponsor content provided by sponsor or prepared by Show

#### 2- KIOSK DIGITAL SIGNAGE (2 available):

₹.2,90,000 (Non Exh.) | ₹.2,55,000 (Exh.)

Post Yourself in 2 Kiosks (linked) at High Traffic Locations!

Rotating all day long with event program in 2 prime access traffic areas. 1920 x 1080 resolution. Support for image & video files. Content provided by sponsor or prepared by Show Management