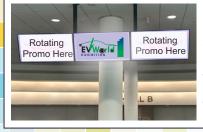

#### 1- LOBBY DIGITAL MONITORS (2 sponsorships available):

₹1,50,000 (Non Exh.) | ₹1,00,000 (Exh.) Post Yourself by the Hall Entrance & Exit 3-Set TV Screens in Prime View!

Rotating all day long with event program in 2 prime areas by the Hall entrance and exit. 1920 x 1080 resolution. Support for image & video files. Sponsor content provided by sponsor or prepared by Show

#### 2- KIOSK DIGITAL SIGNAGE (2 available):

EVW®rld

 ₹.2,90,000 (Non Exh.) |
 ₹.2,55,000 (Exh.)
 Post Yourself in 2 Kiosks (linked) at High Traffic Locations!
 Rotating all day long with event program in 2 prime access traffic areas. 1920 x 1080 resolution.
 Support for image & video files.
 Content provided by sponsor or prepared by Show Management