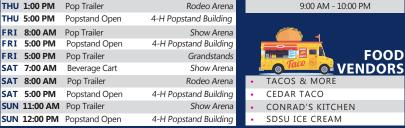

4-H STAND/ POP TRAILER **TRINITY LUTHERAN FAIRSTAND** 4-H Popstand Building WED 5:00 PM 4-H Popstand Open 10:00 AM - 10:00 PM THU WED 6:00 PM 4-H Pop Trailer FRI 10:00 AM - 10:00 PM Rodeo Arena THU 8:00 AM 10:00 AM - 10:00 PM Pop Trailer Show Arena SAT THU 8:00 AM Beverage Cart Small Animal Building SUN 9:00 AM - BREAKFAST (UNTIL GONE) 9:00 AM - 10:00 PM THU 1:00 PM Pop Trailer

THU 5:00 PM

FRI 8:00 AM

FRI 5:00 PM

SAT 7:00 AM