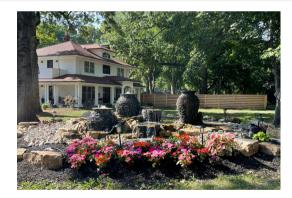

## POND & FOUNTAIN NOTES

- 53' lineal stream ending in a 450-gallon pond (Aprox 3ft deep) added the Fall of 2022.
- Lily pads flow throughout ranging in color from purple to white along with a variety of colorful annuals such as coleus and summations planted in the stream.
- Several tropical plants such as elephant ear, canna lily and papyrus along with creeping Jenny that softens up the rocks.
- We also have added several varieties of Koi to our pond.
- We also have a large 3 urn fountain (113' in diameter) on the corner of 69th and Metcalf.