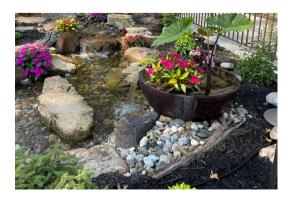

## POND & FOUNTAIN NOTES

- 53' lineal stream ending in a 450-gallon pond (Aprox 3ft deep) added the Fall of 2022.
- Lily pads flow throughout ranging in color from purple to white along with a variety of colorful annuals such as coleus and summations planted in the stream.
- Several tropical plants such as elephant ear, canna lily and papyrus along with creeping Jenny that softens up the rocks.
- We also have added several varieties of Koi to our pond.
- We also have a large 3 urn fountain (113' in diameter) on the corner of 69th and Metcalf.