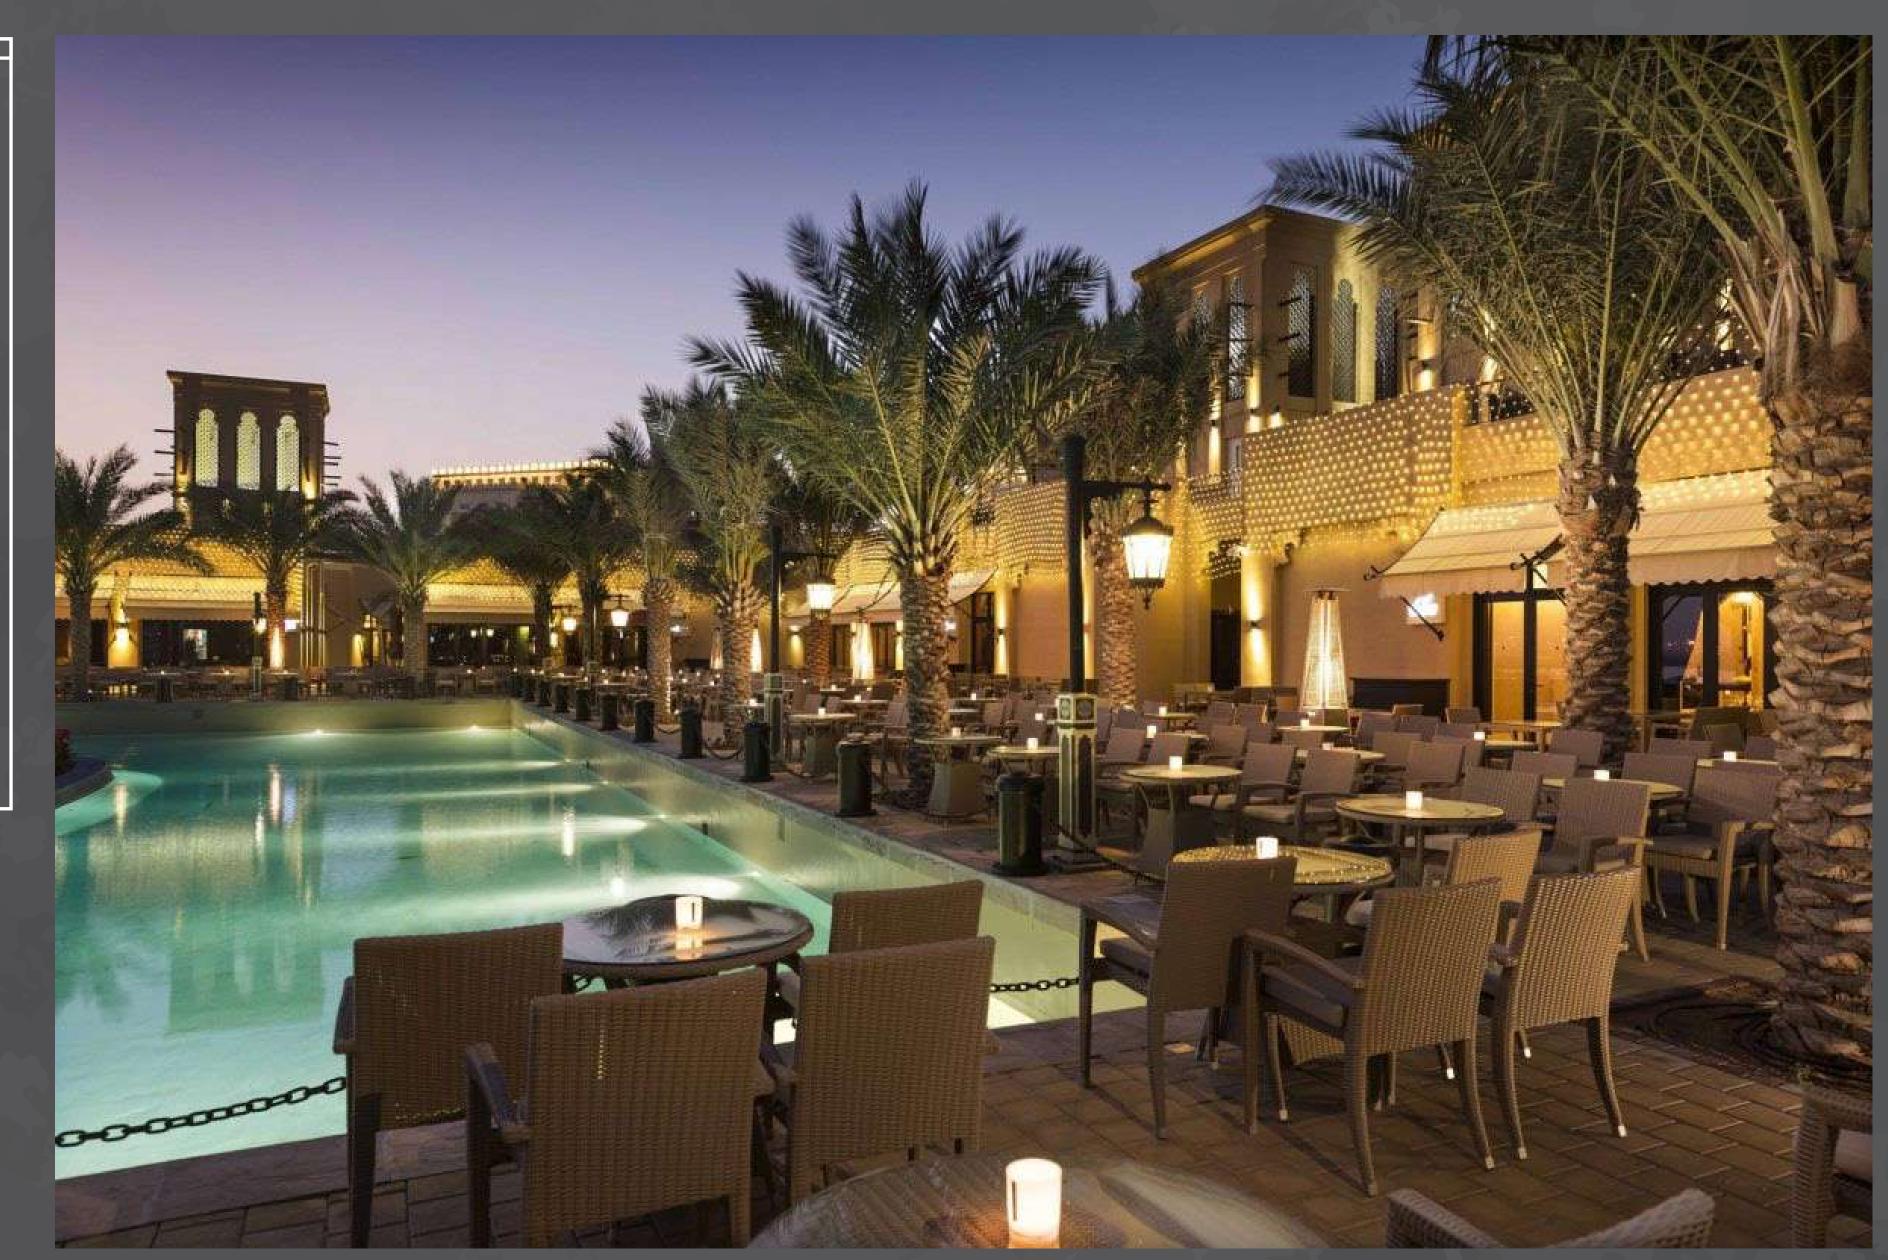

#### THE RITZ-CARLTON AL WADI DESERT

Location: Ras Al Khaimah

**Scope:** Supply of Technical Light Fittings & Custom Made Decorative Light Fittings for All the Projects' Areas (FOH, SPA & Hydrotherapy, Tented Villas, Block Hotel Villas, BOH, Landscape Areas, Façade & Boundary Wall)