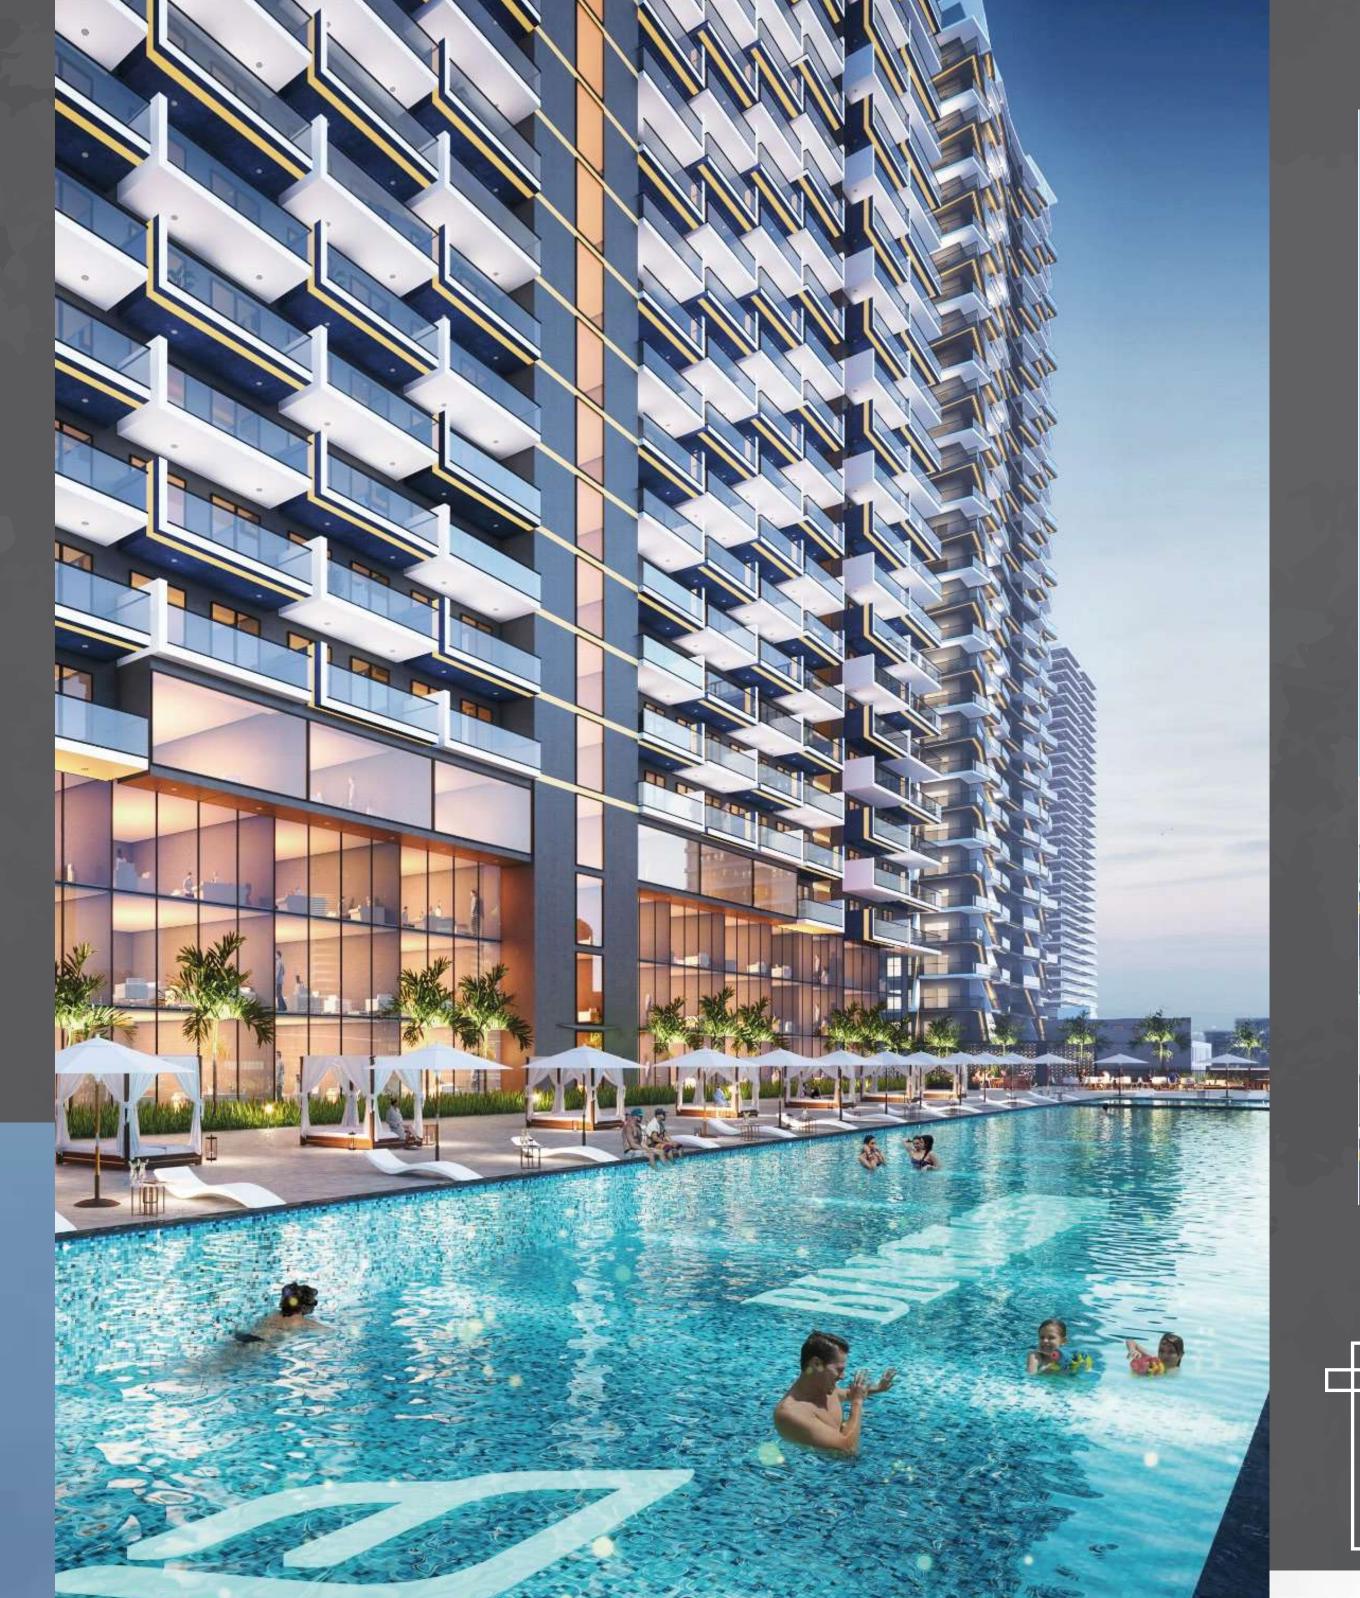

#### BINGHATTI ONYX

Location: Dubai - JVC

**Scope:** Supply of complete Indoor & outdoor light fittings (Residential Units, Typical Corridors, BOH, Paring, Landscape & Pool Deck Areas). Supply, Installation, Testing & Commissioning complete lighting system for Façade lighting icluding.

#### BINGHATTI VENUS

Location: Dubai - JVC

**Scope:** Supply of complete Indoor & outdoor light fittings (Residential Units, Typical Corridors, BOH, Paring, Landscape & Pool Deck Areas).