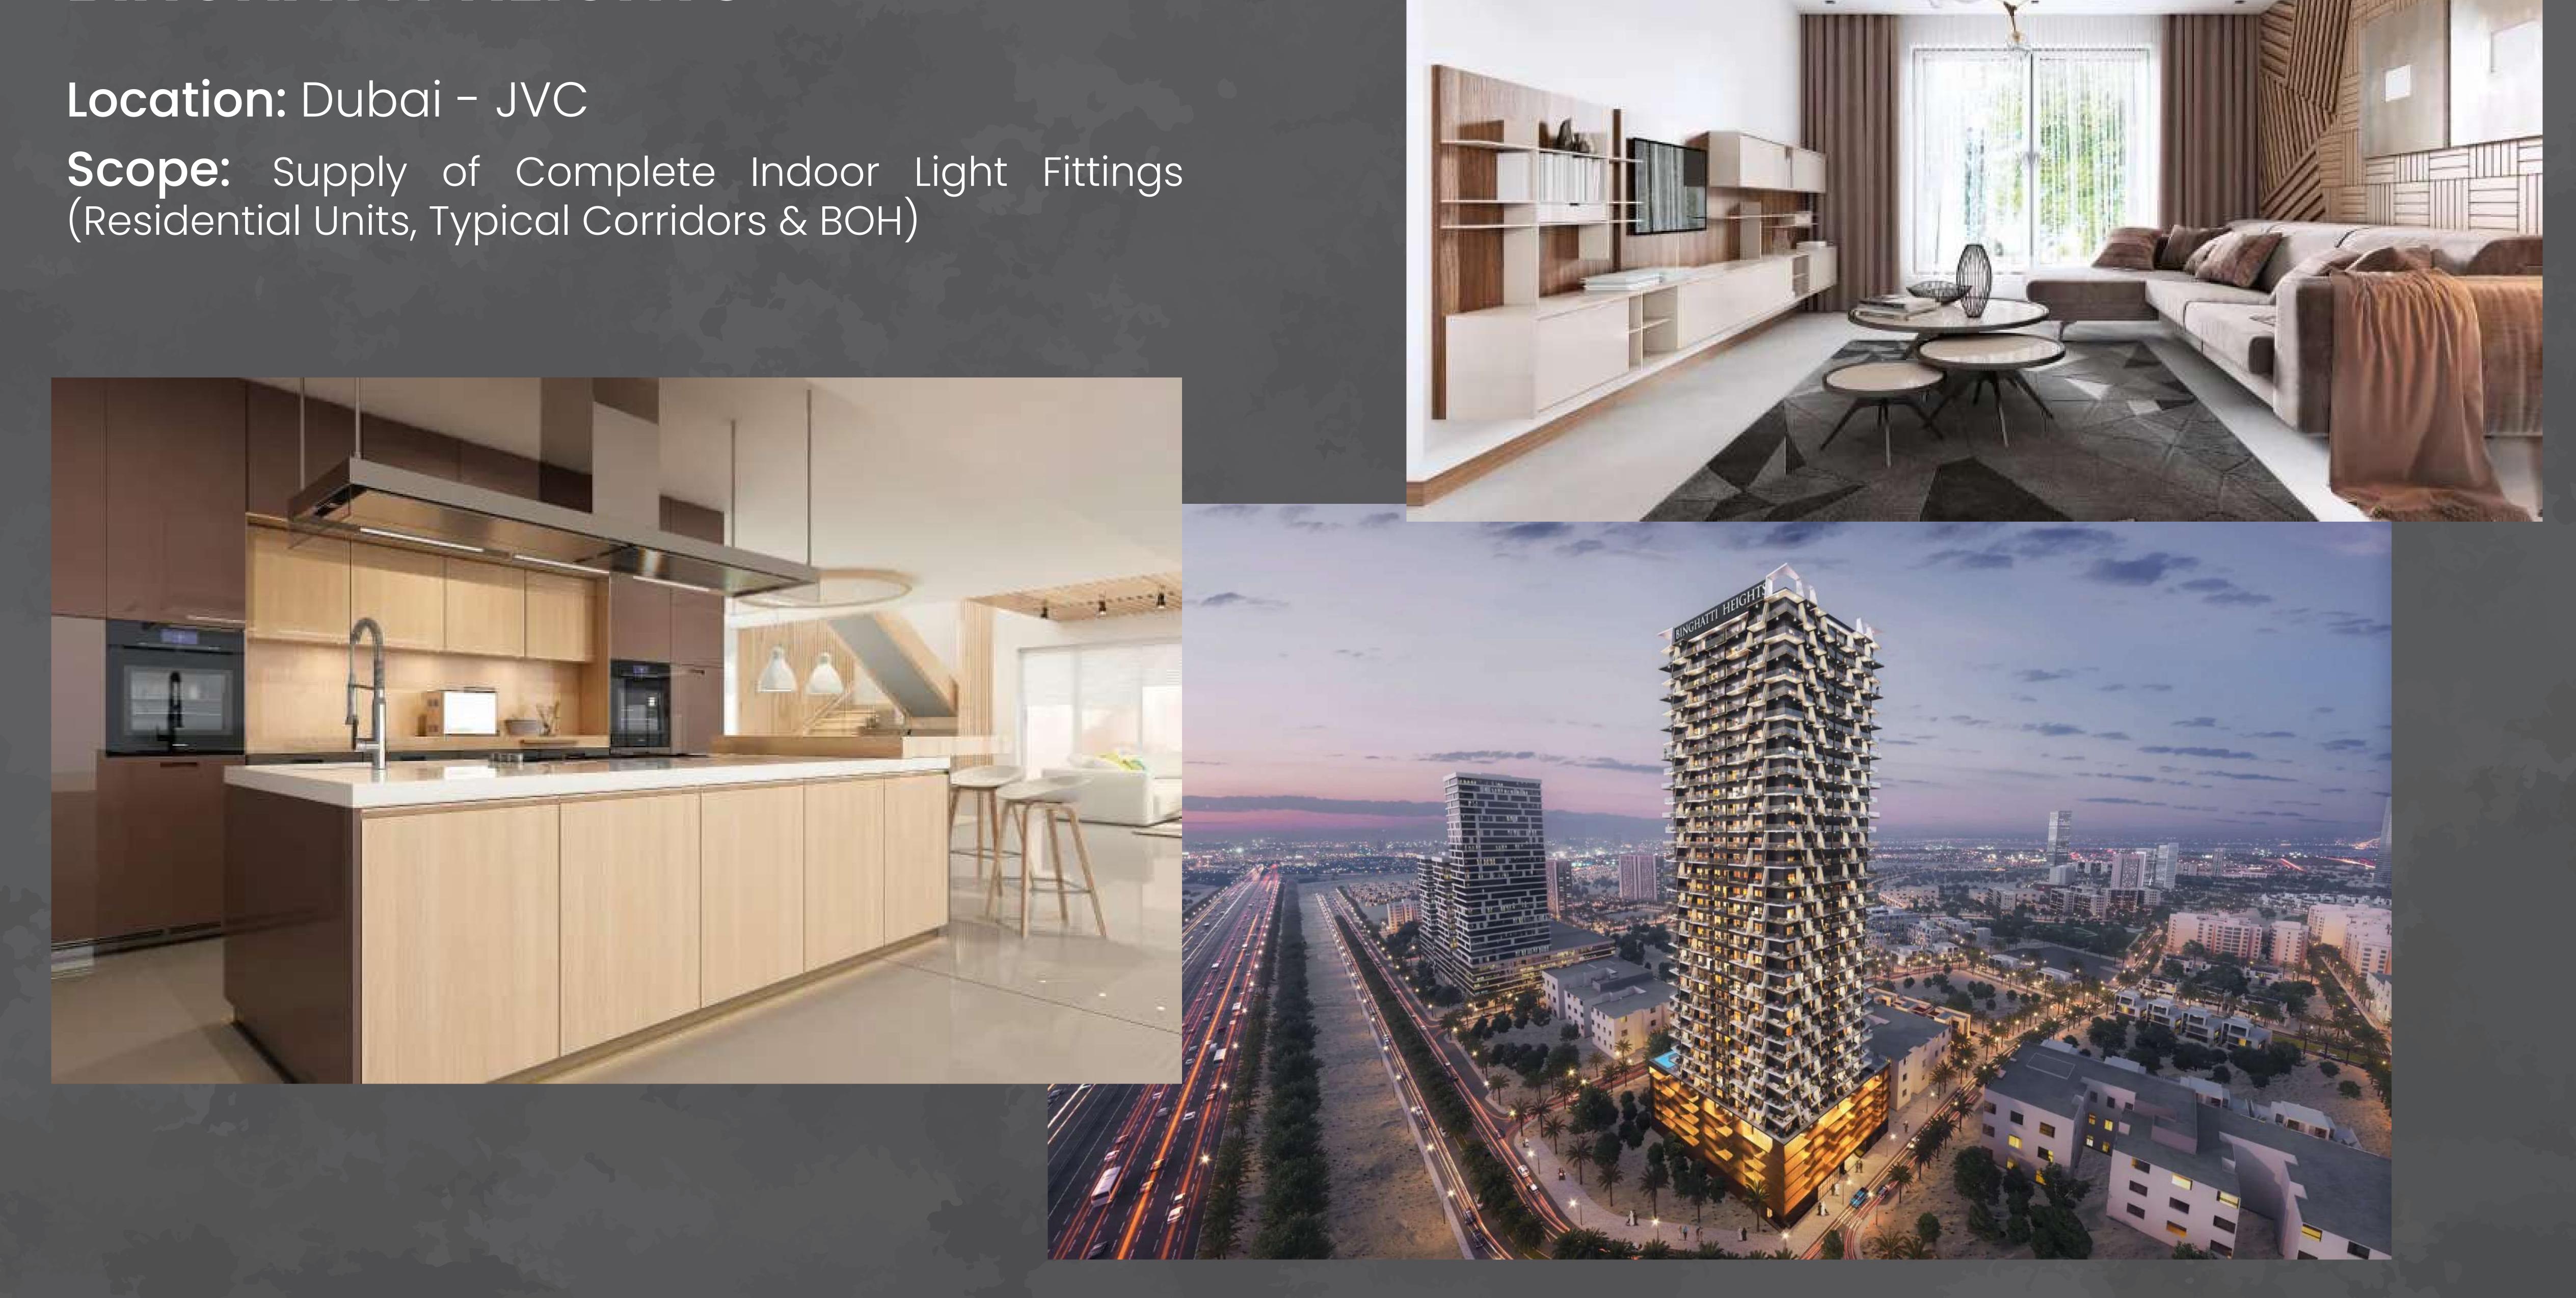

## BINGHATTI HOUSE

Location: Dubai - JVC

**Scope:** Supply of Complete Indoor Light Fittings (Residential Units, Typical Corridors & BOH)