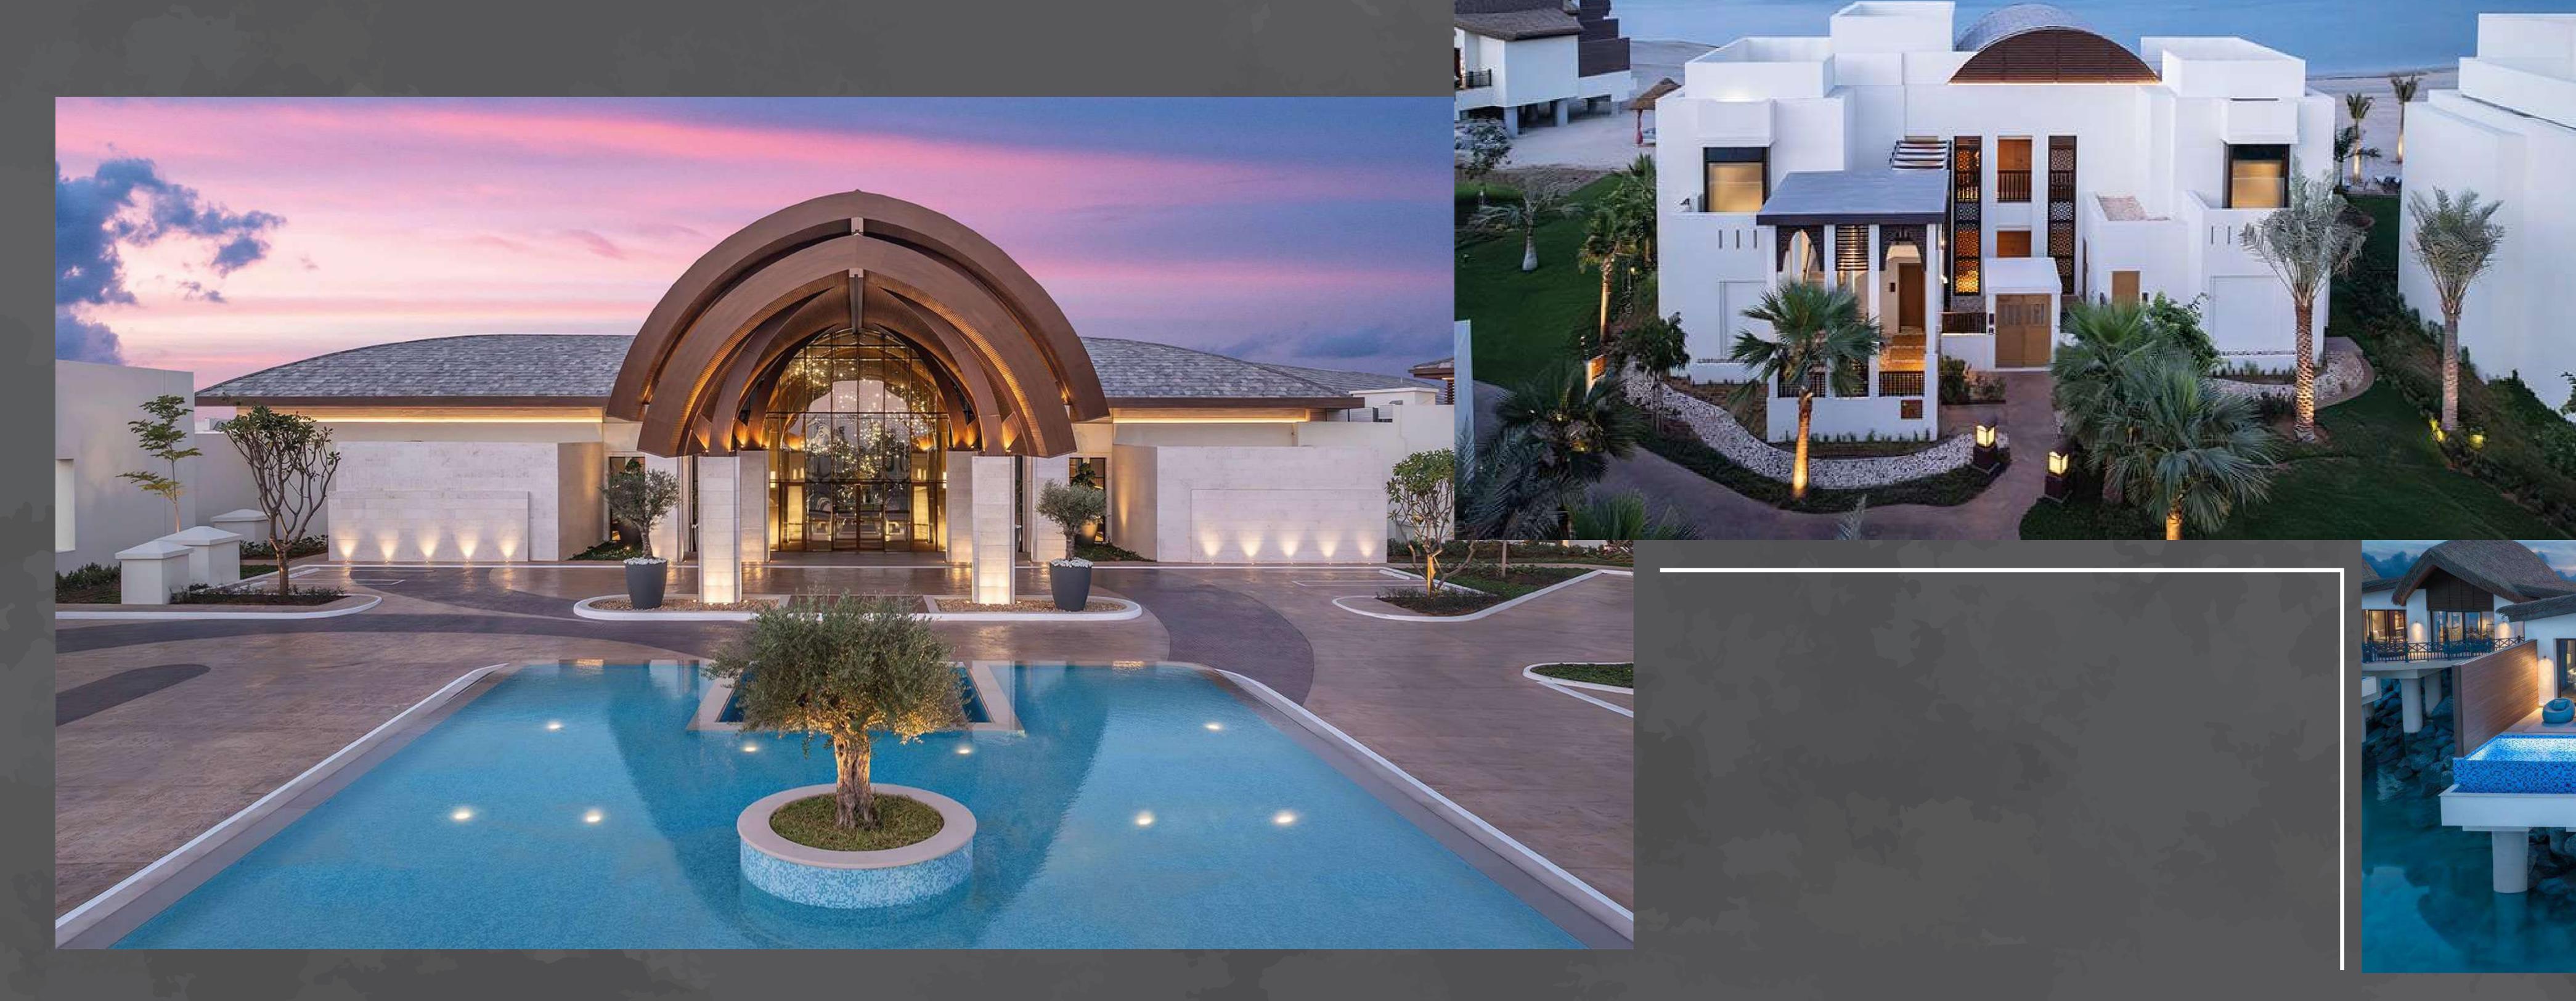

#### THE RITZ-CARLTON AL WADI DESERT

Location: Ras Al Khaimah

**Scope:** Supply of Technical Light Fittings & Custom Made Decorative Light Fittings for All the Projects' Areas (FOH, SPA & Hydrotherapy, Tented Villas, Block Hotel Villas, BOH, Landscape Areas, Façade & Boundary Wall)