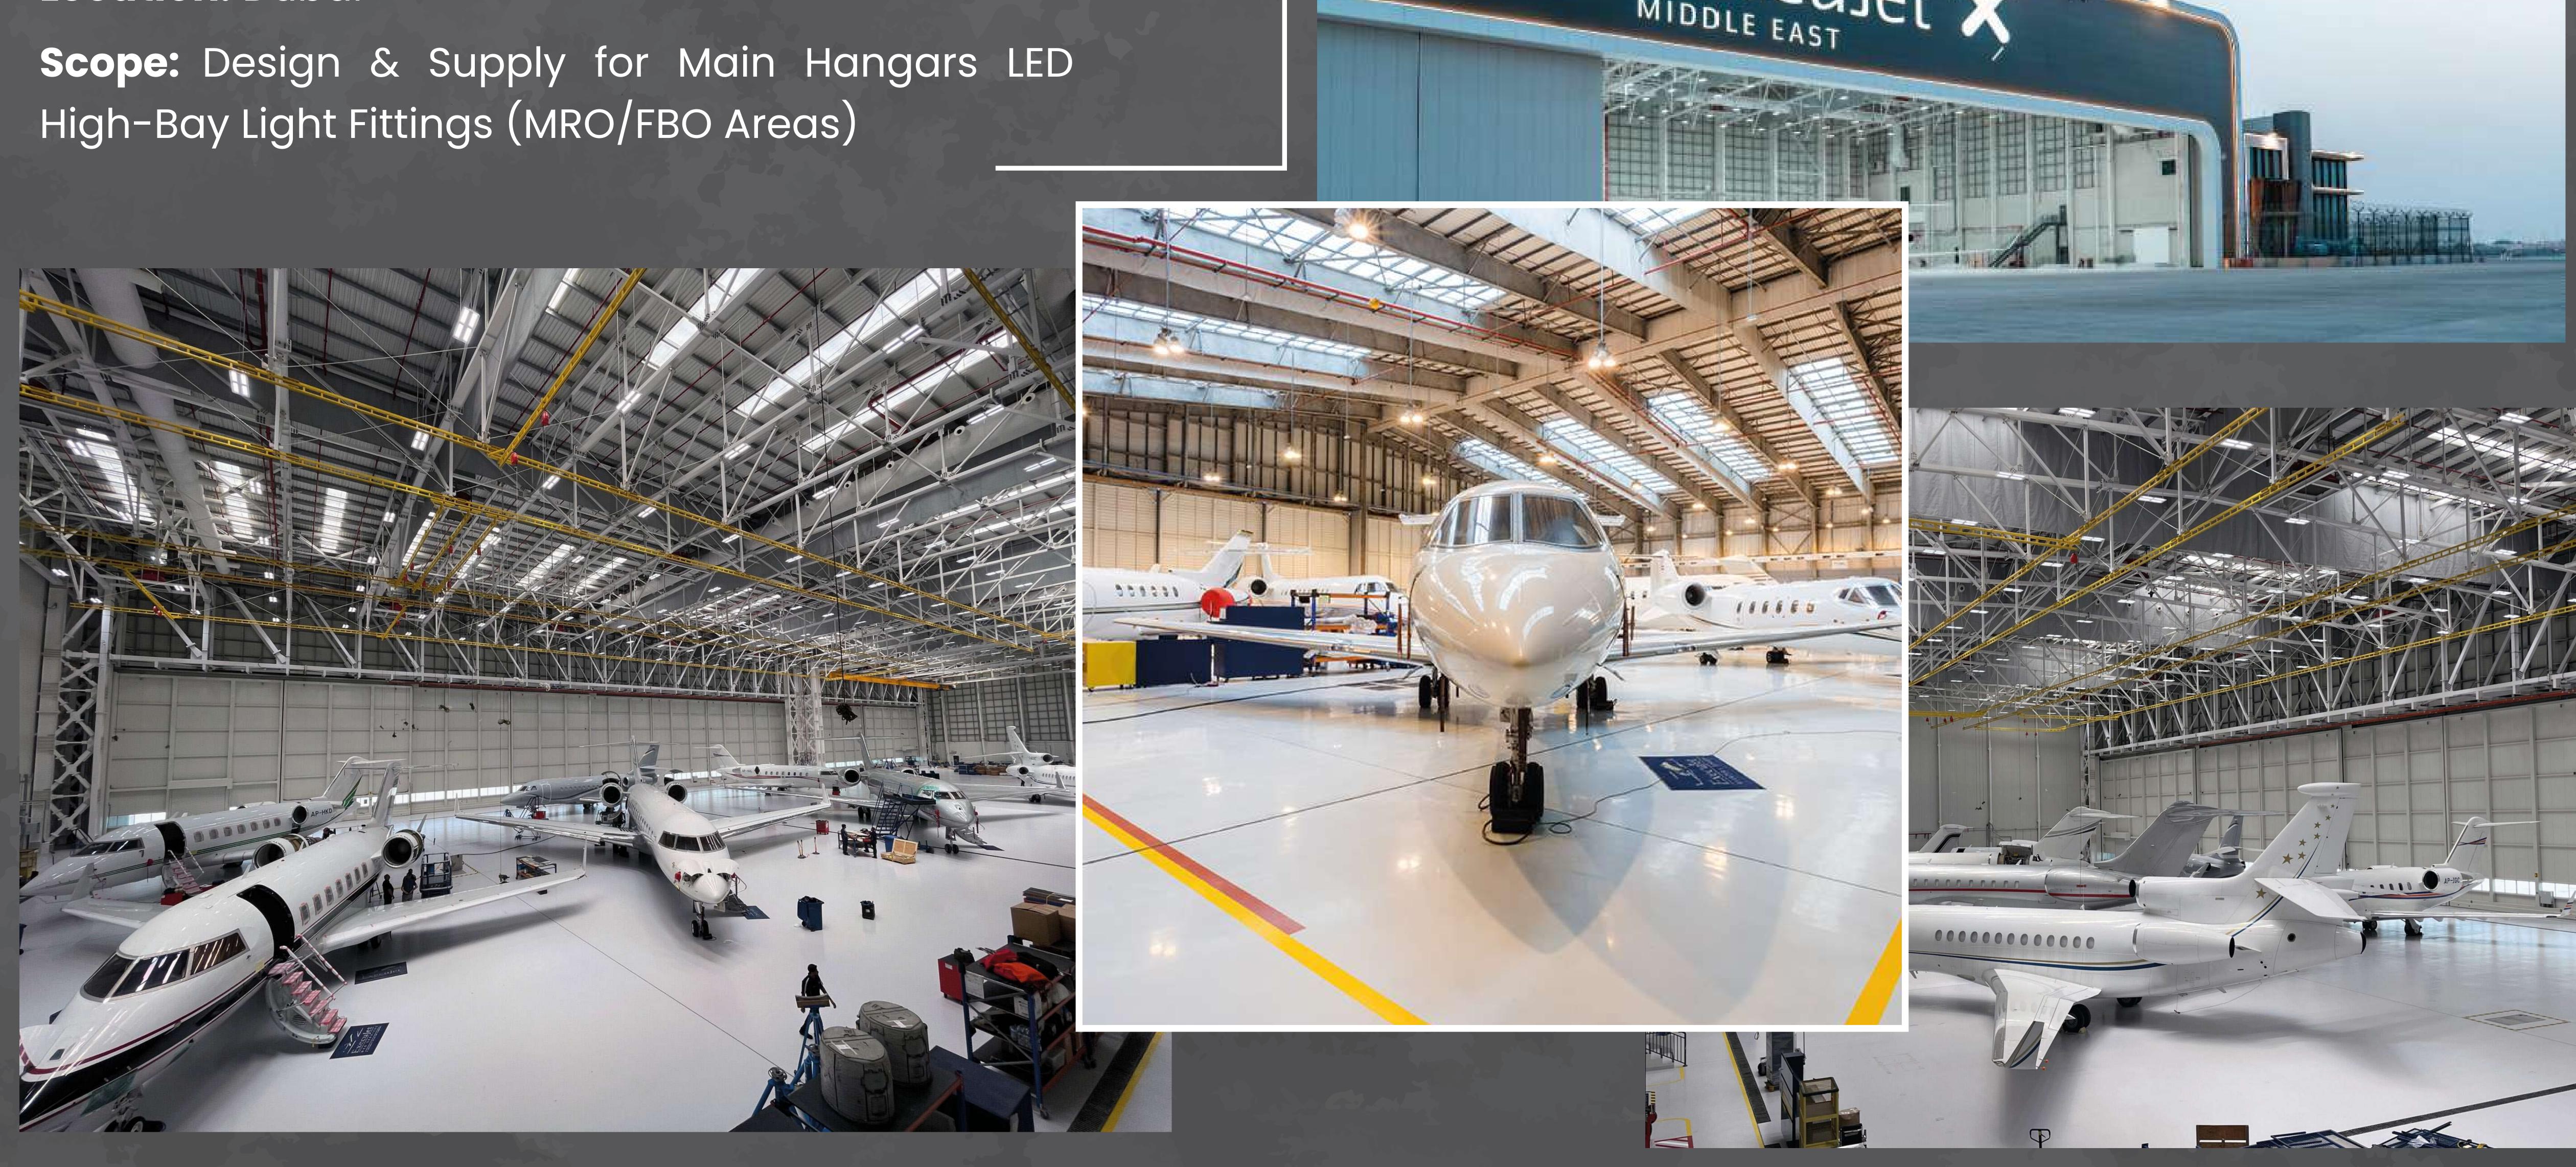

# EXECUJET AL MAKTOUM INTERNATIONAL

Location: Dubai

Location: Dubai

Scope: Supply of Custom Made Decorative Light Fittings