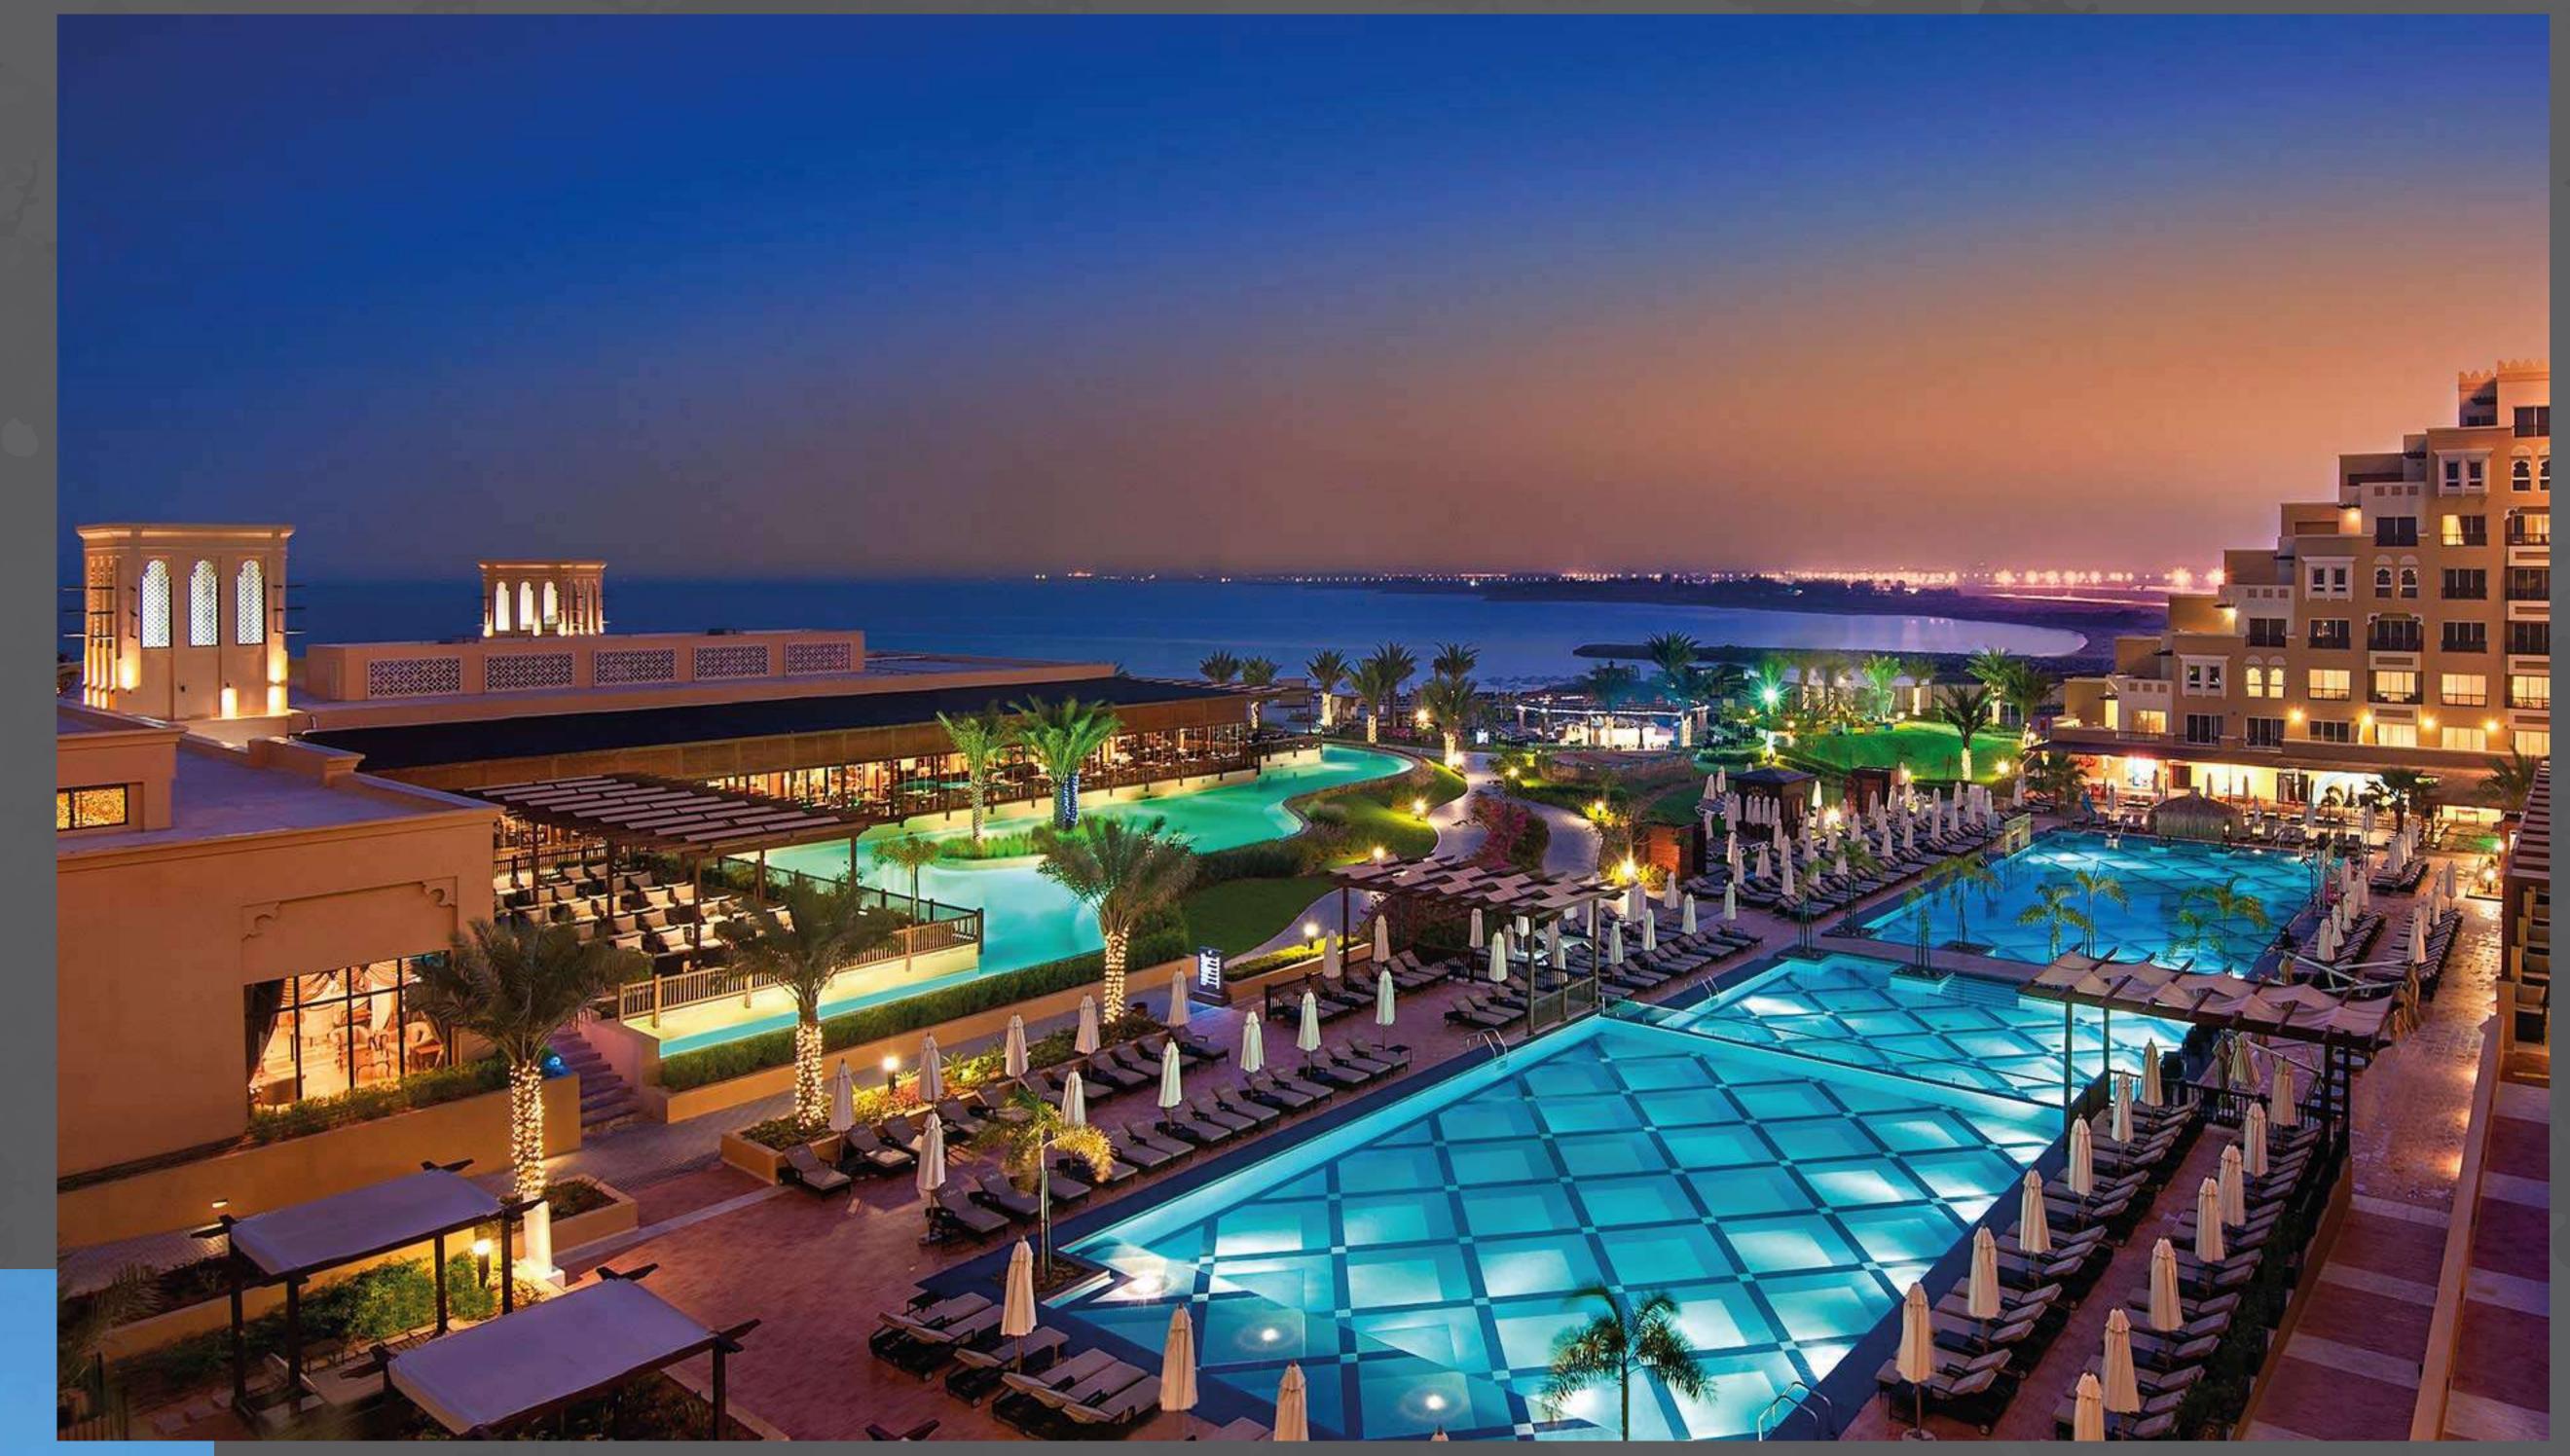

#### ANANTARA MINA AL ARAB

Location: Ras Al Khaimah

**Scope:** Supply of Complete Indoor & Outdoor Technical Light Fittings & Custom Made Decorative Light Fittings (BOH, Facade & Landscape areas).

Fiber Optic System for Main Swimming Pool.

Complete Electrical Works & Installation for Landscape Lighting

Package icludeing testing & commissiong.

Supply & installation timers for the projects DBs