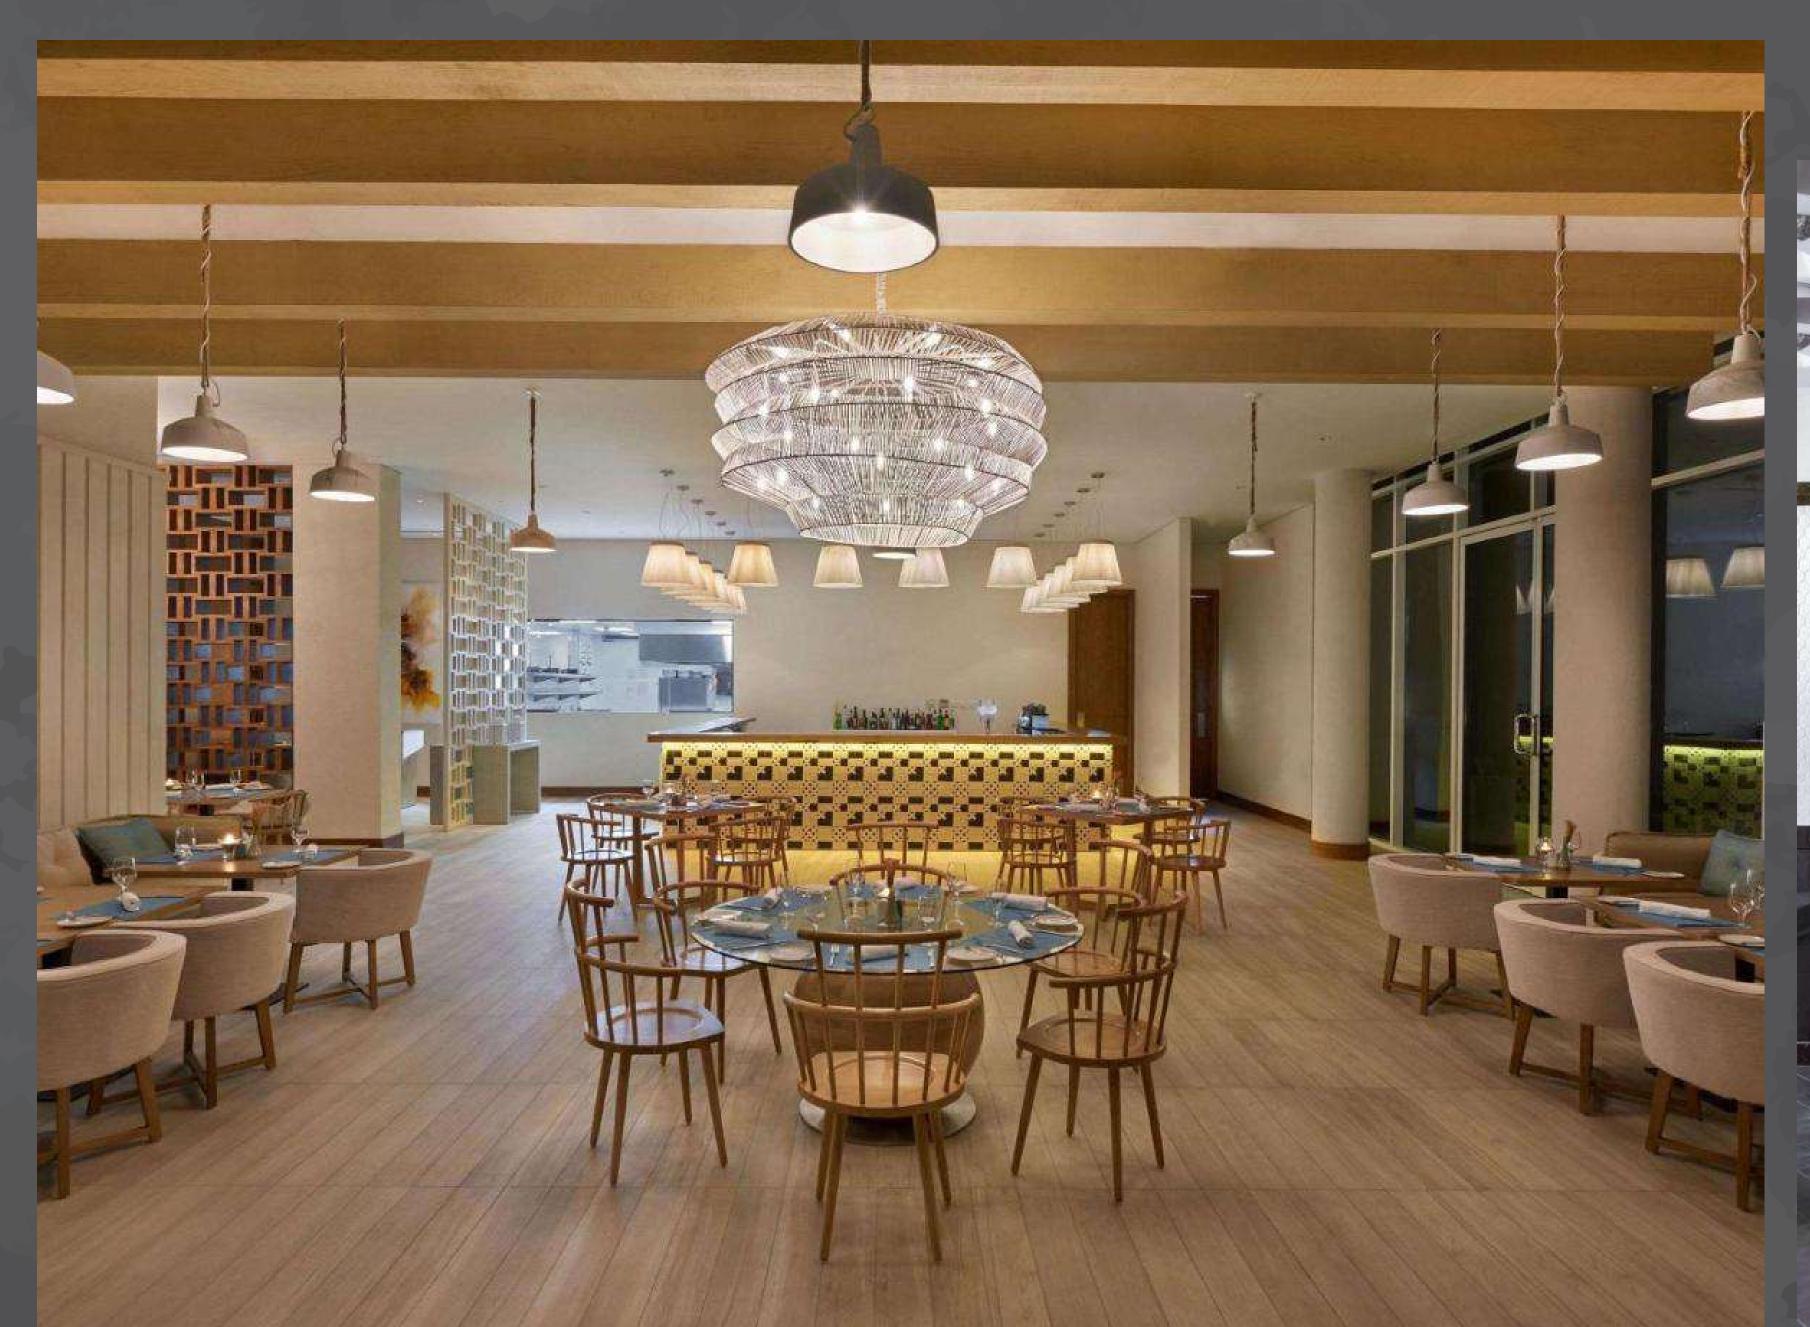

## FAIRMONT HOTEL FUJAIRAH

Location: Fujairah

Scope: Supply of Indoor Technical Light Fittings & Custom Made Decorative Light Fittings for All the Projects' Areas (Guest Rooms, Suites, FOH, SPA, BOH, Terraces & Restaurants), Landscape, Facade & Swimming Pool