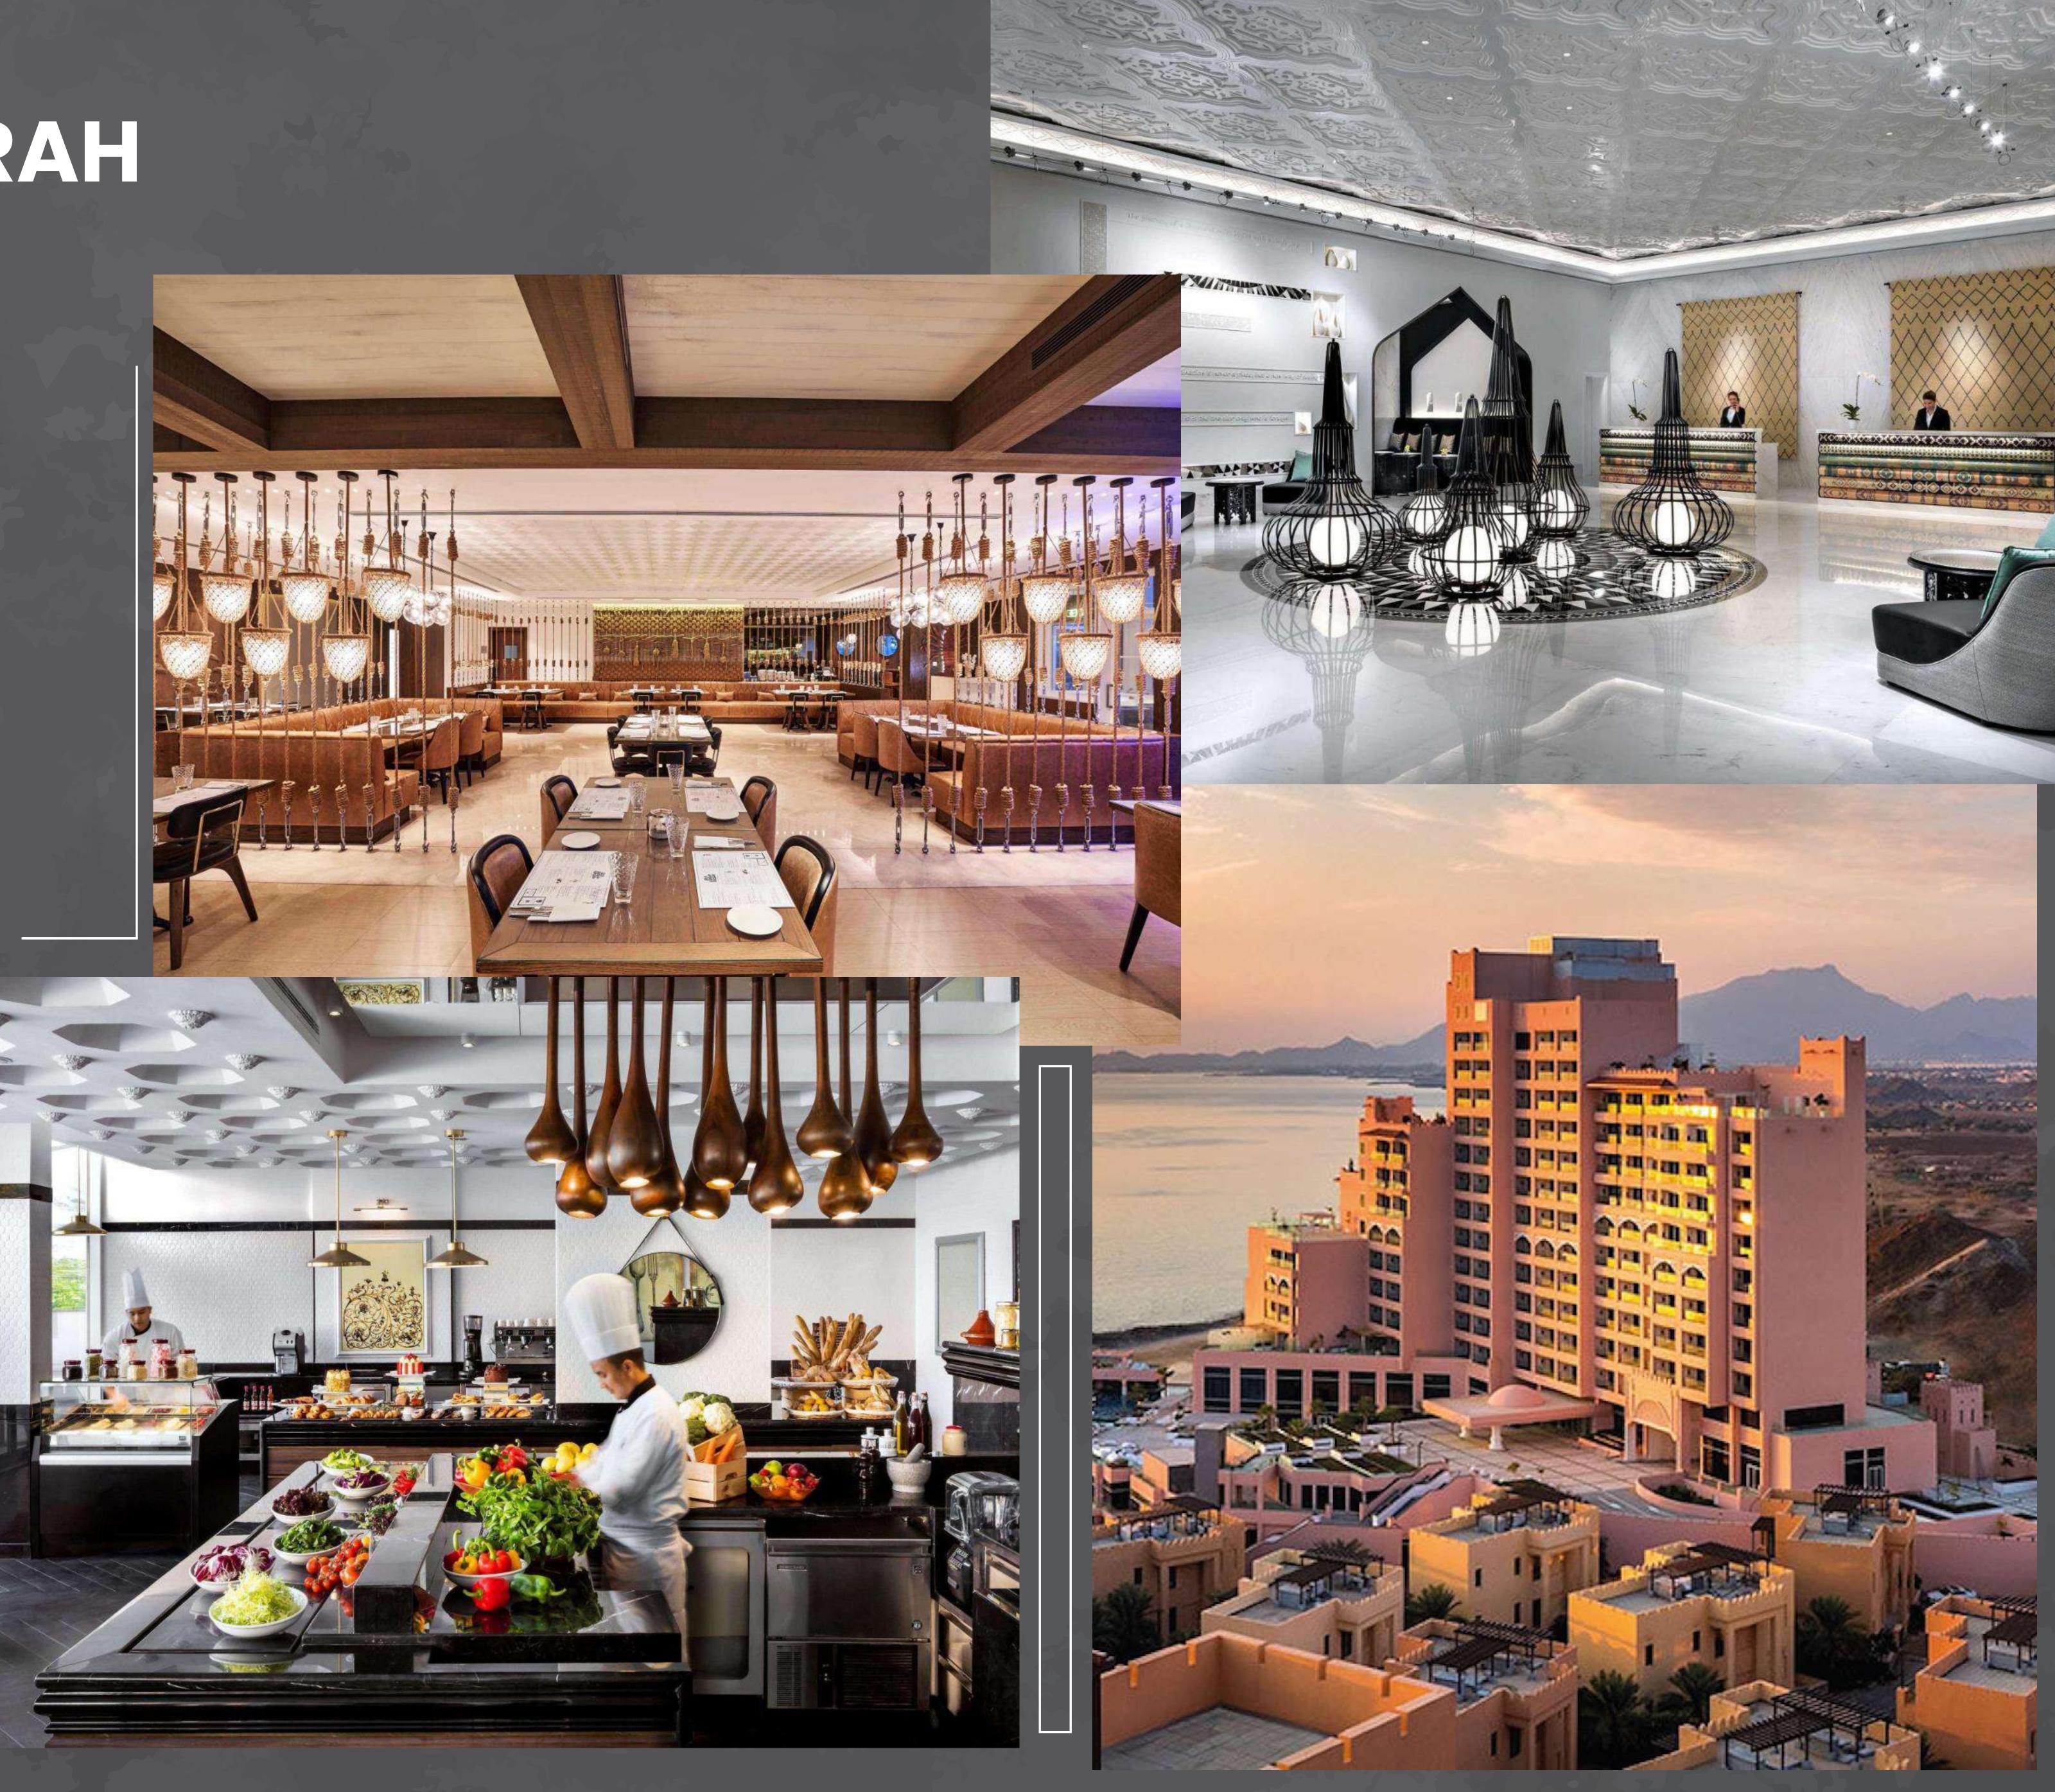

## FAIRMONT HOTEL FUJAIRAH

Location: Fujairah

Scope: Supply of Indoor Technical Light Fittings & Custom Made Decorative Light Fittings for All the Projects' Areas (Guest Rooms, Suites, FOH, SPA, BOH, Terraces & Restaurants), Landscape, Facade & Swimming Pool