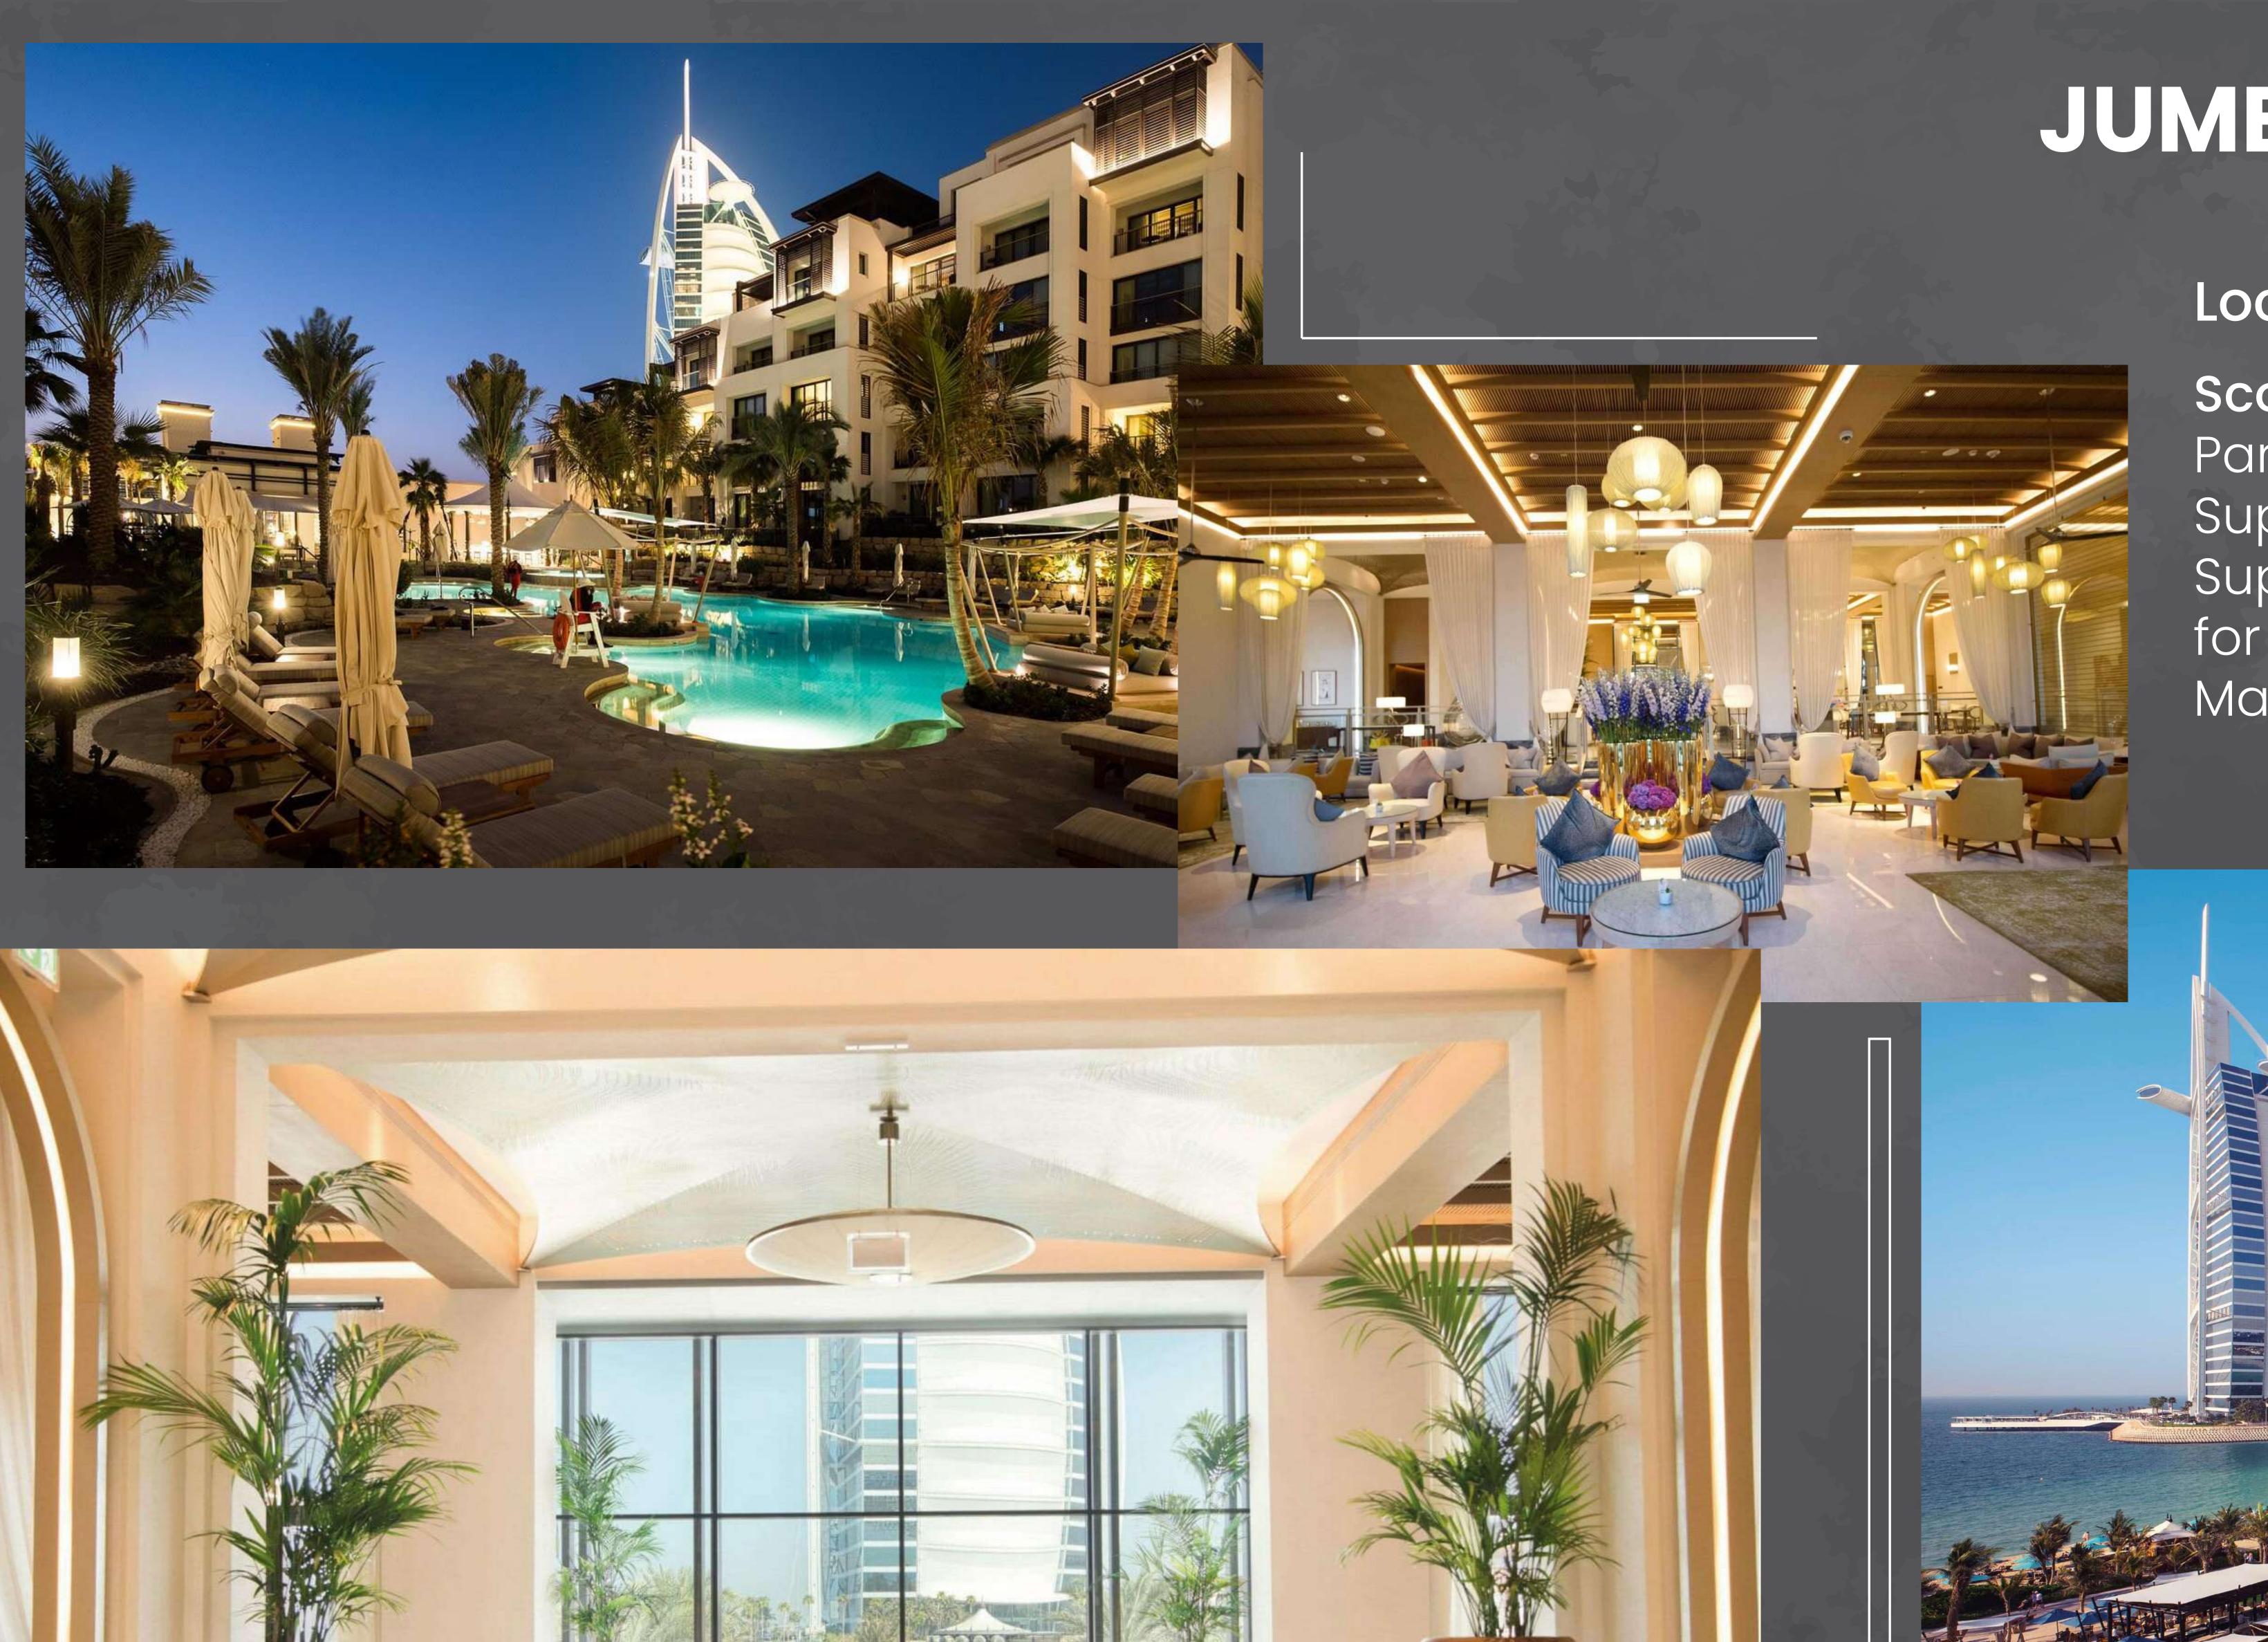

#### JUMEIRAH AL NASEEM HOTLE

Location: Dubai

Scope: Renovation - Supply & Installation of Parking LED Light Fittings with Motion Sensors.
Supply of technical light fittings for BOH areas.
Supply of decorative custom made light fittings for guest room balconies.

Mainenance & Refurbishment for old light fittings.