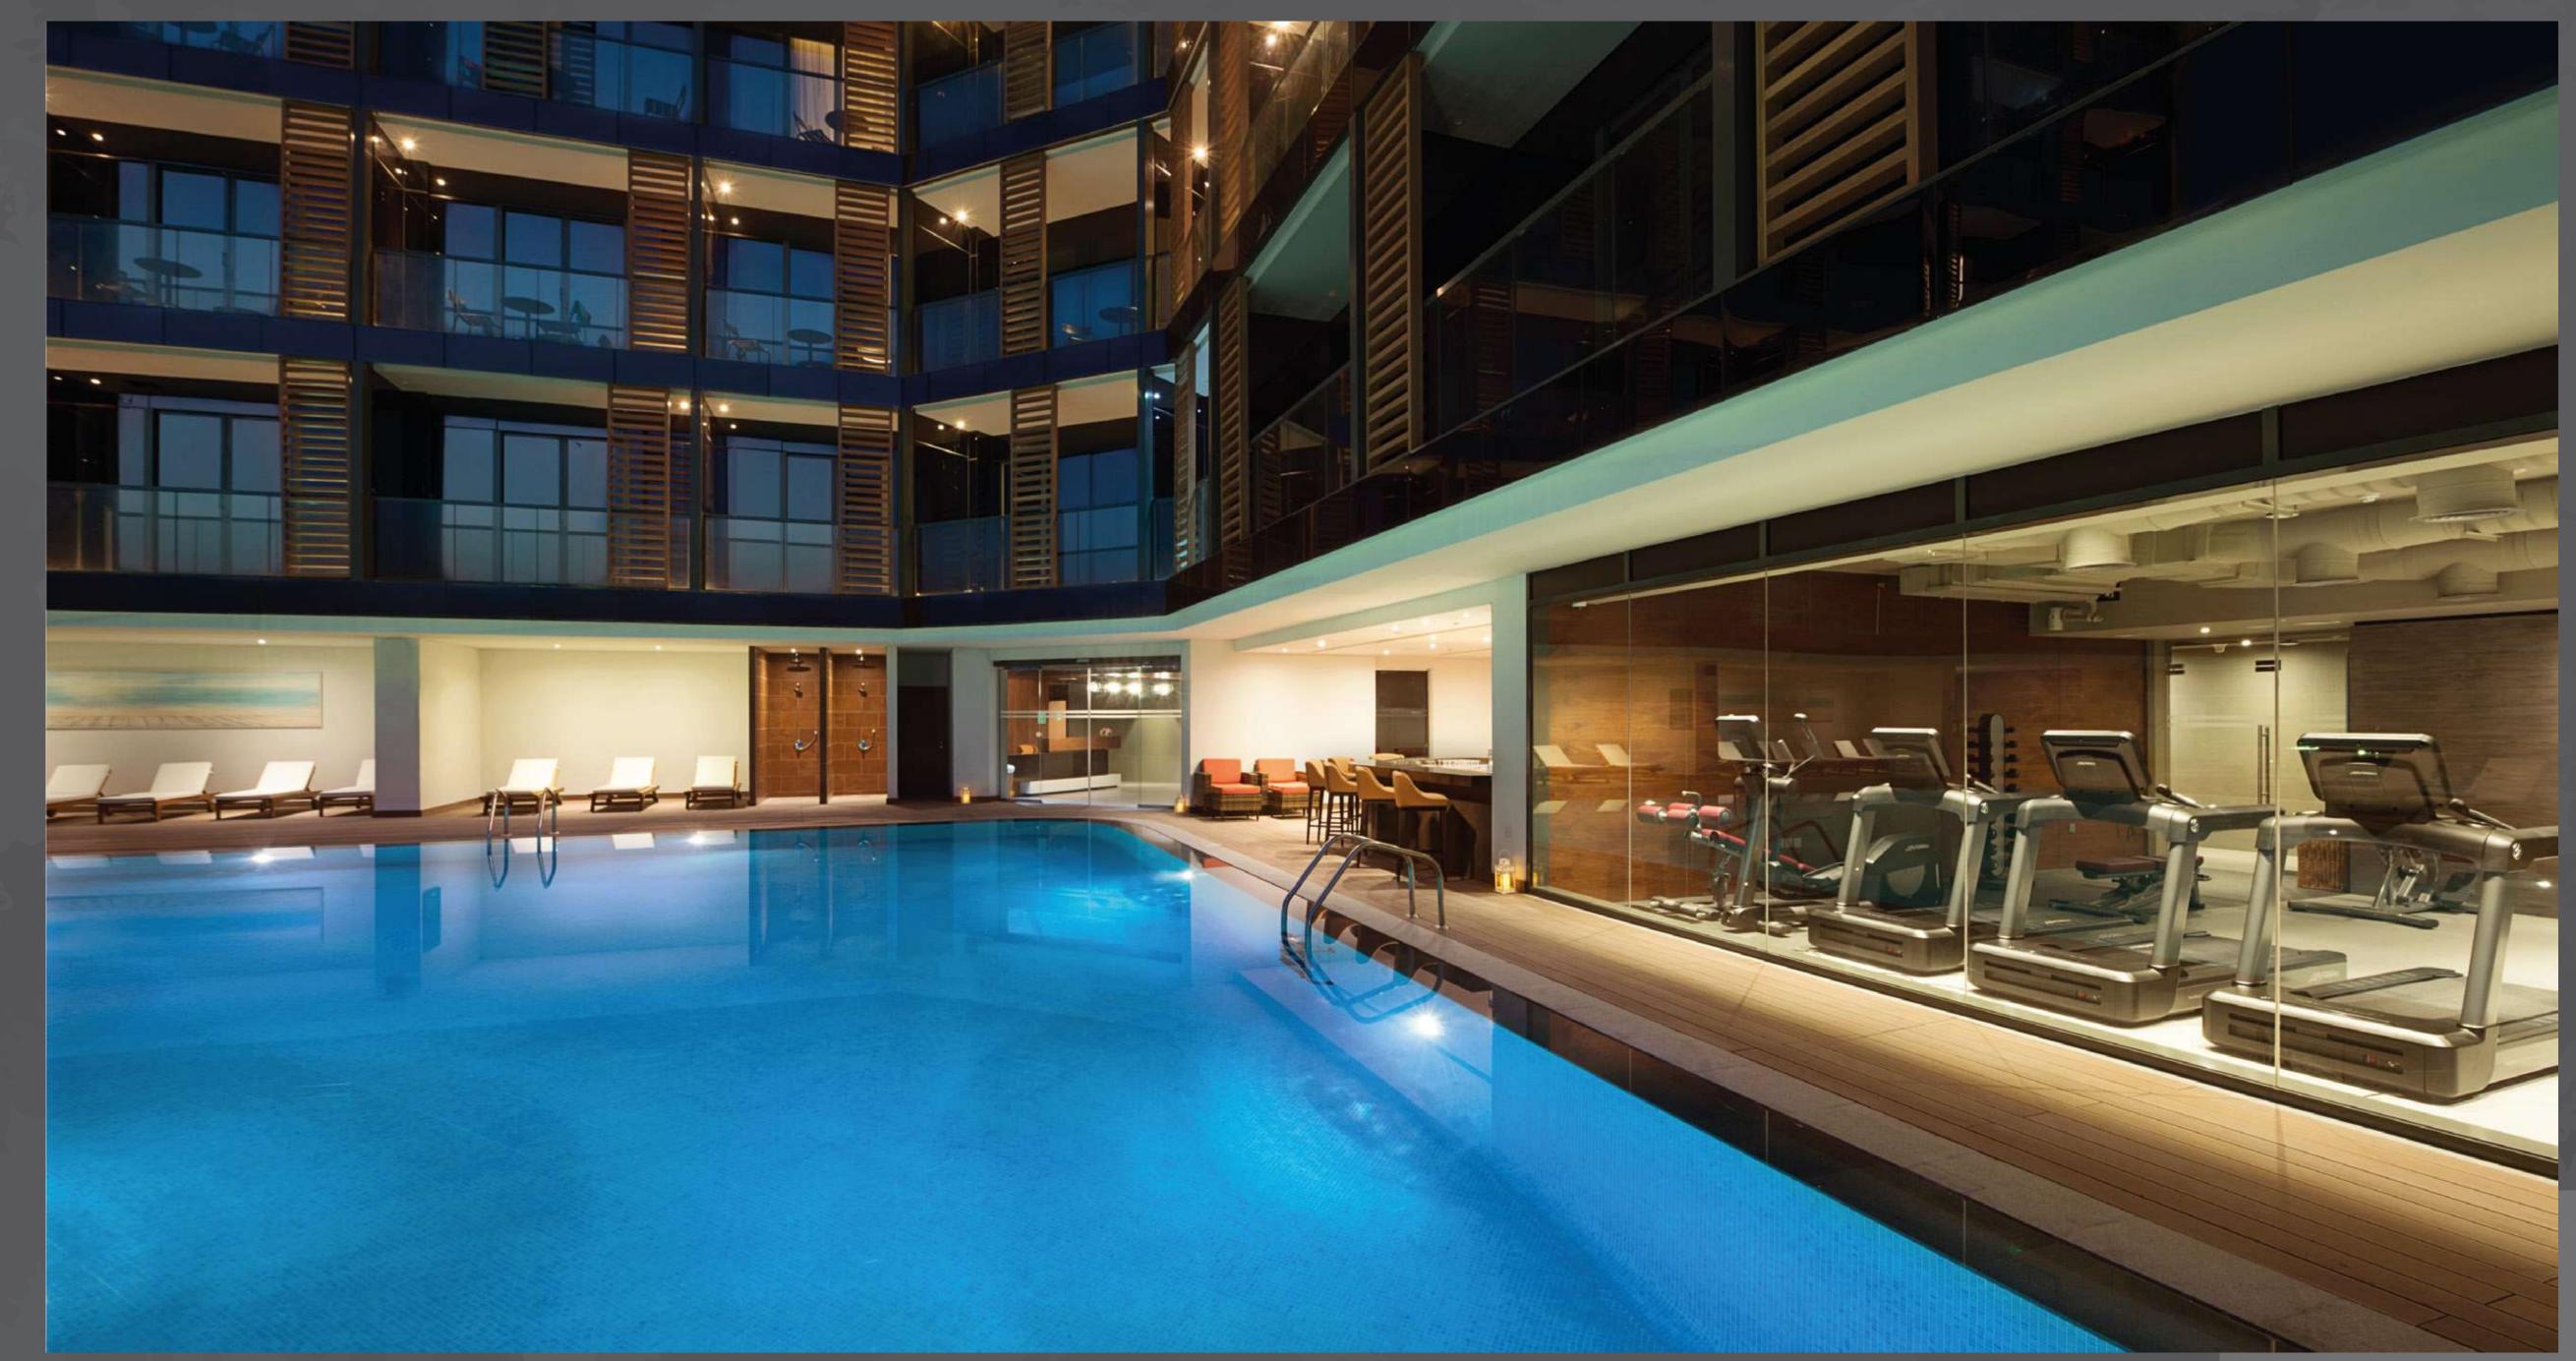

#### JUMEIRAH AL NASEEM HOTLE

Location: Dubai

Scope: Renovation - Supply & Installation of Parking LED Light Fittings with Motion Sensors.
Supply of technical light fittings for BOH areas.
Supply of decorative custom made light fittings for guest room balconies.

Mainenance & Refurbishment for old light fittings.