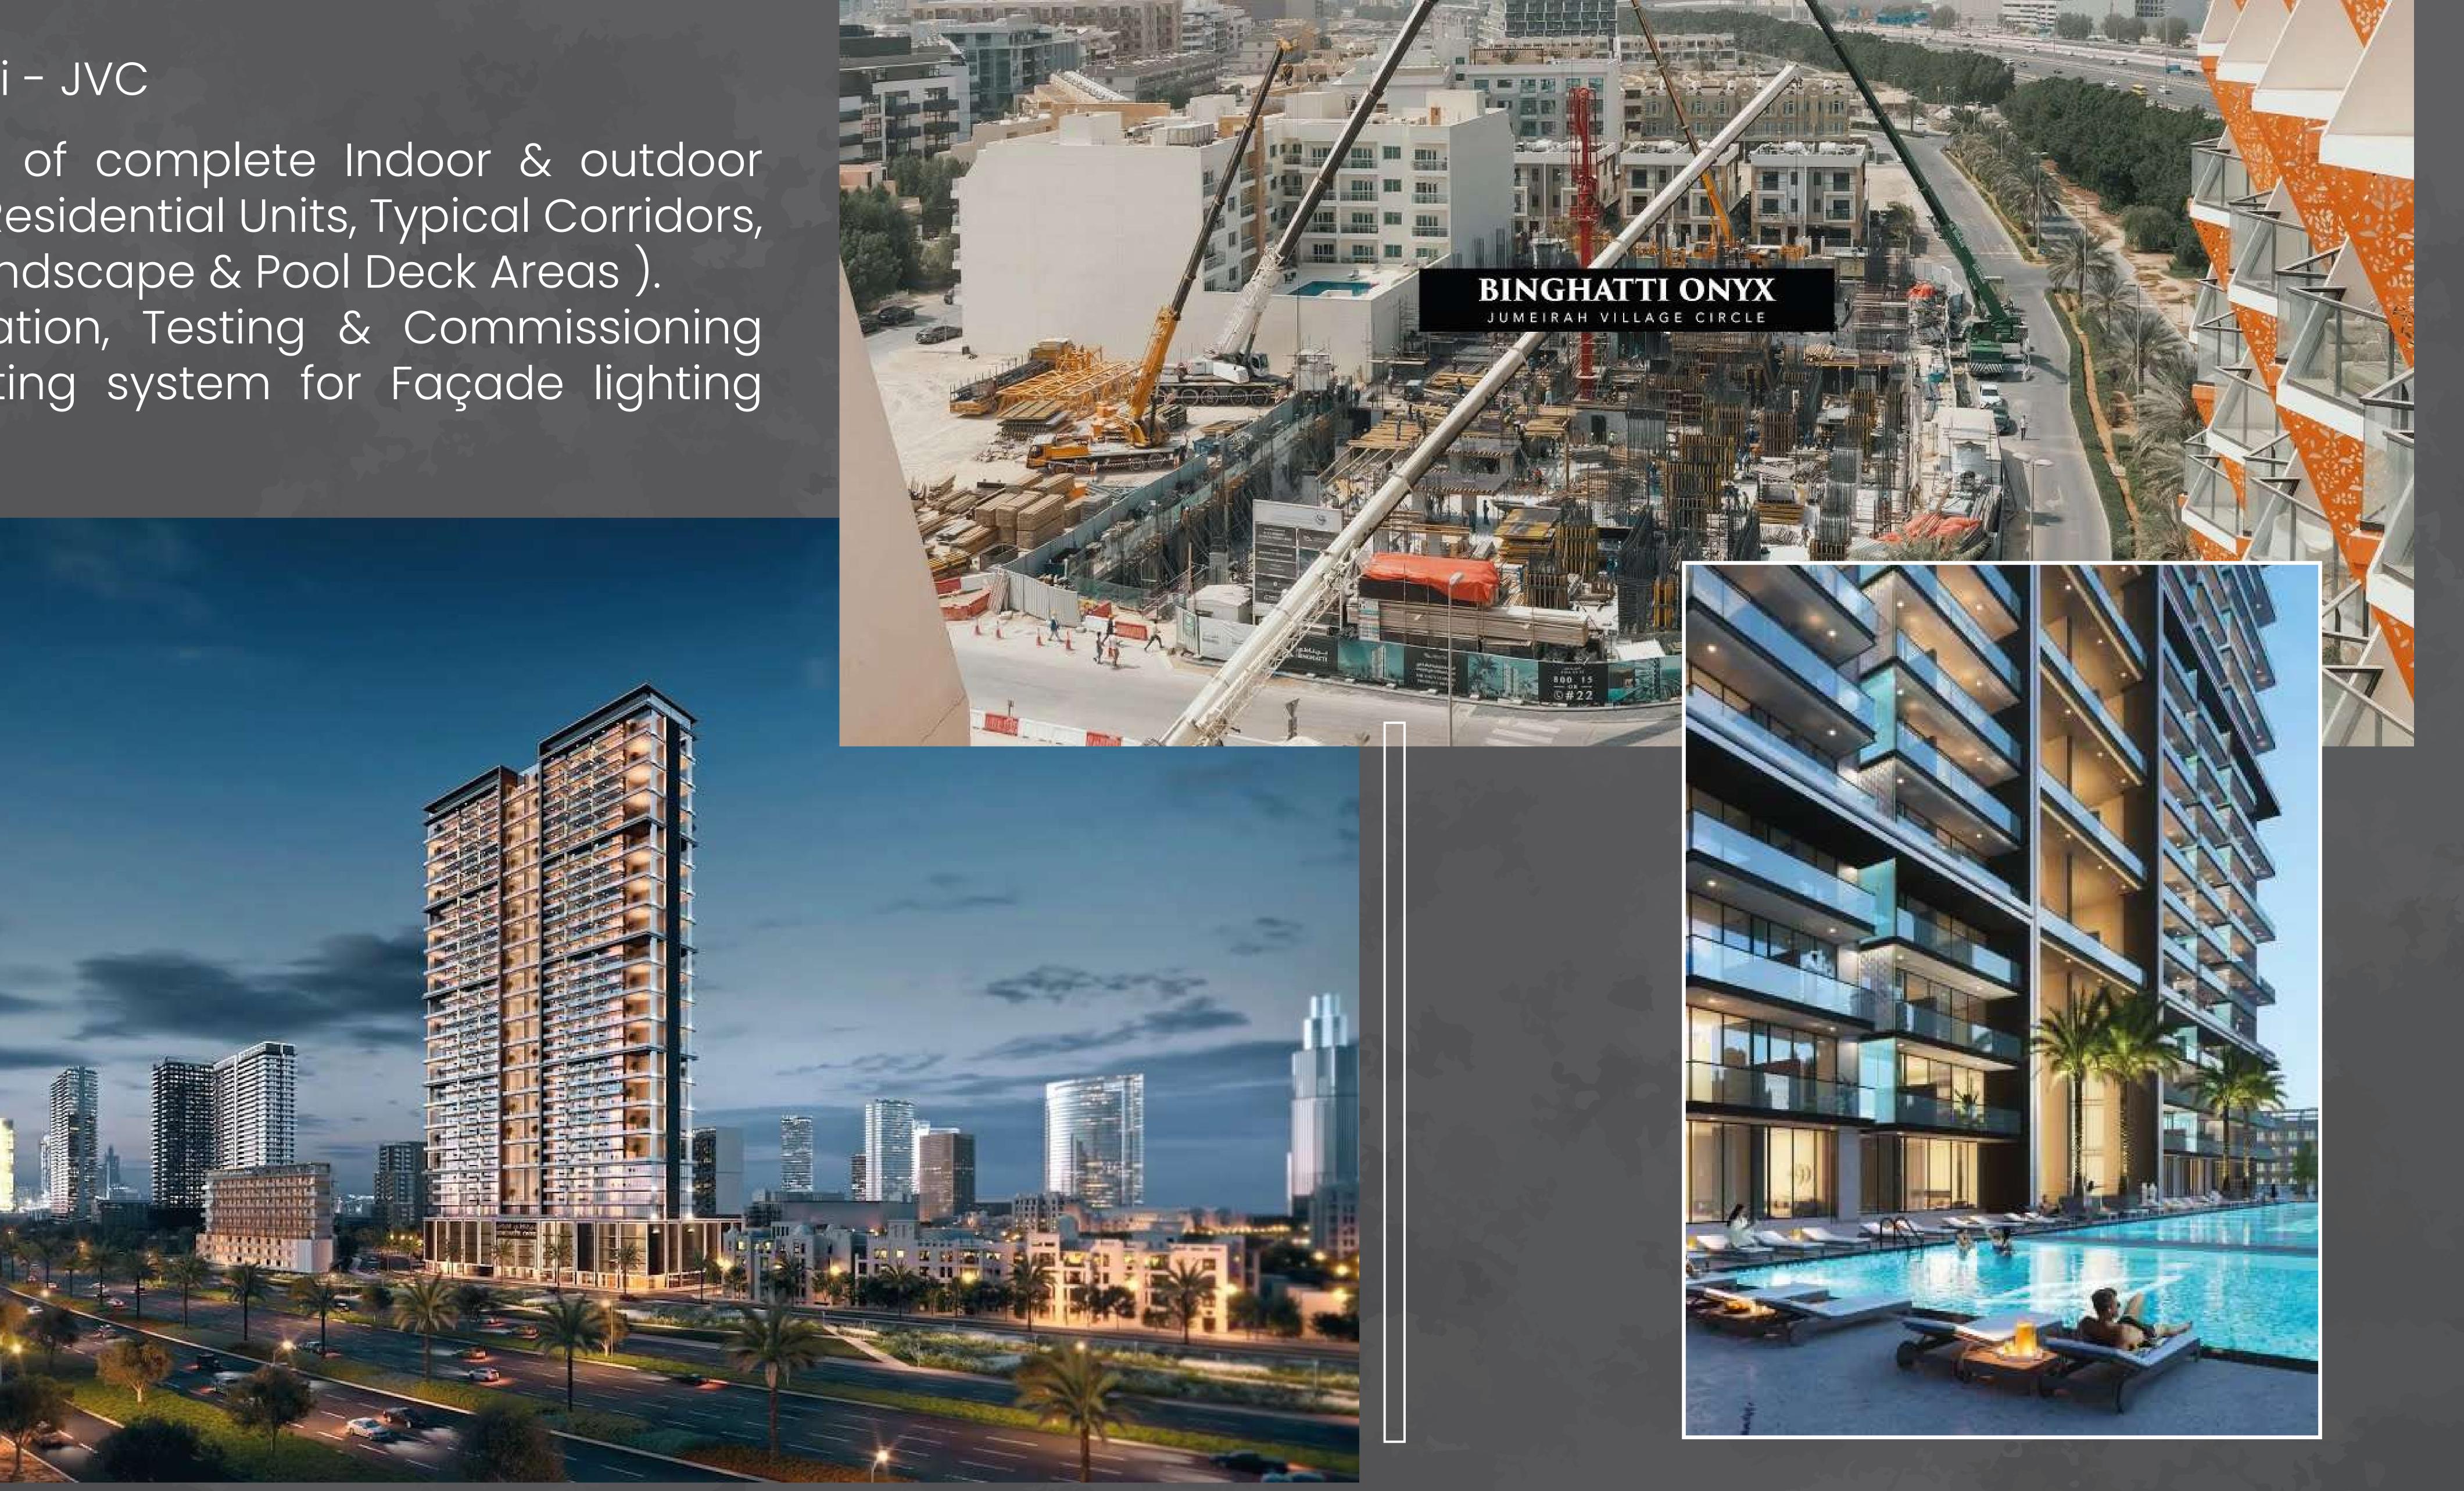

#### BINGHATTI ONYX

Location: Dubai - JVC

**Scope:** Supply of complete Indoor & outdoor light fittings (Residential Units, Typical Corridors, BOH, Paring, Landscape & Pool Deck Areas). Supply, Installation, Testing & Commissioning complete lighting system for Façade lighting icluding.