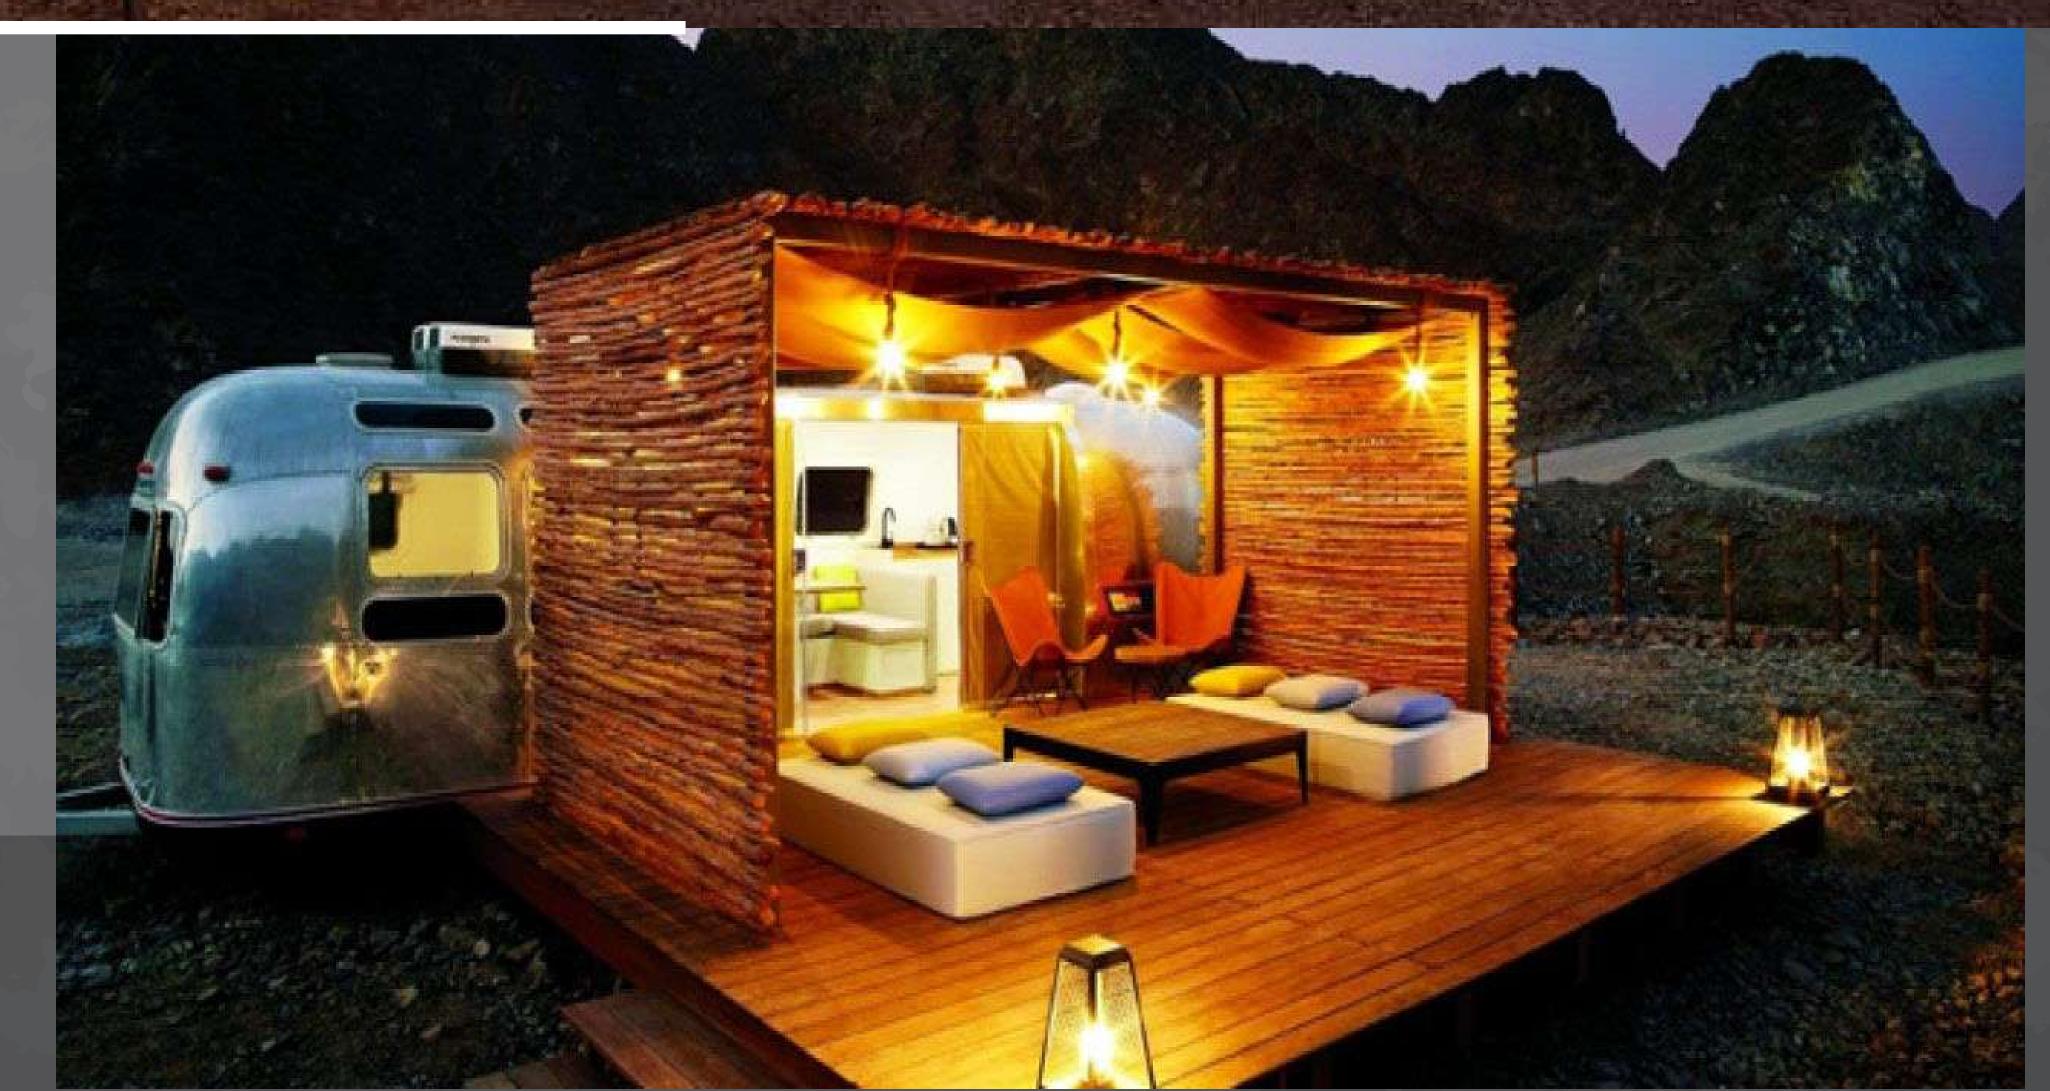

#### THE RITZ-CARLTON AL WADI DESERT

Location: Ras Al Khaimah

**Scope:** Supply of Technical Light Fittings & Custom Made Decorative Light Fittings for All the Projects' Areas (FOH, SPA & Hydrotherapy, Tented Villas, Block Hotel Villas, BOH, Landscape Areas, Façade & Boundary Wall)