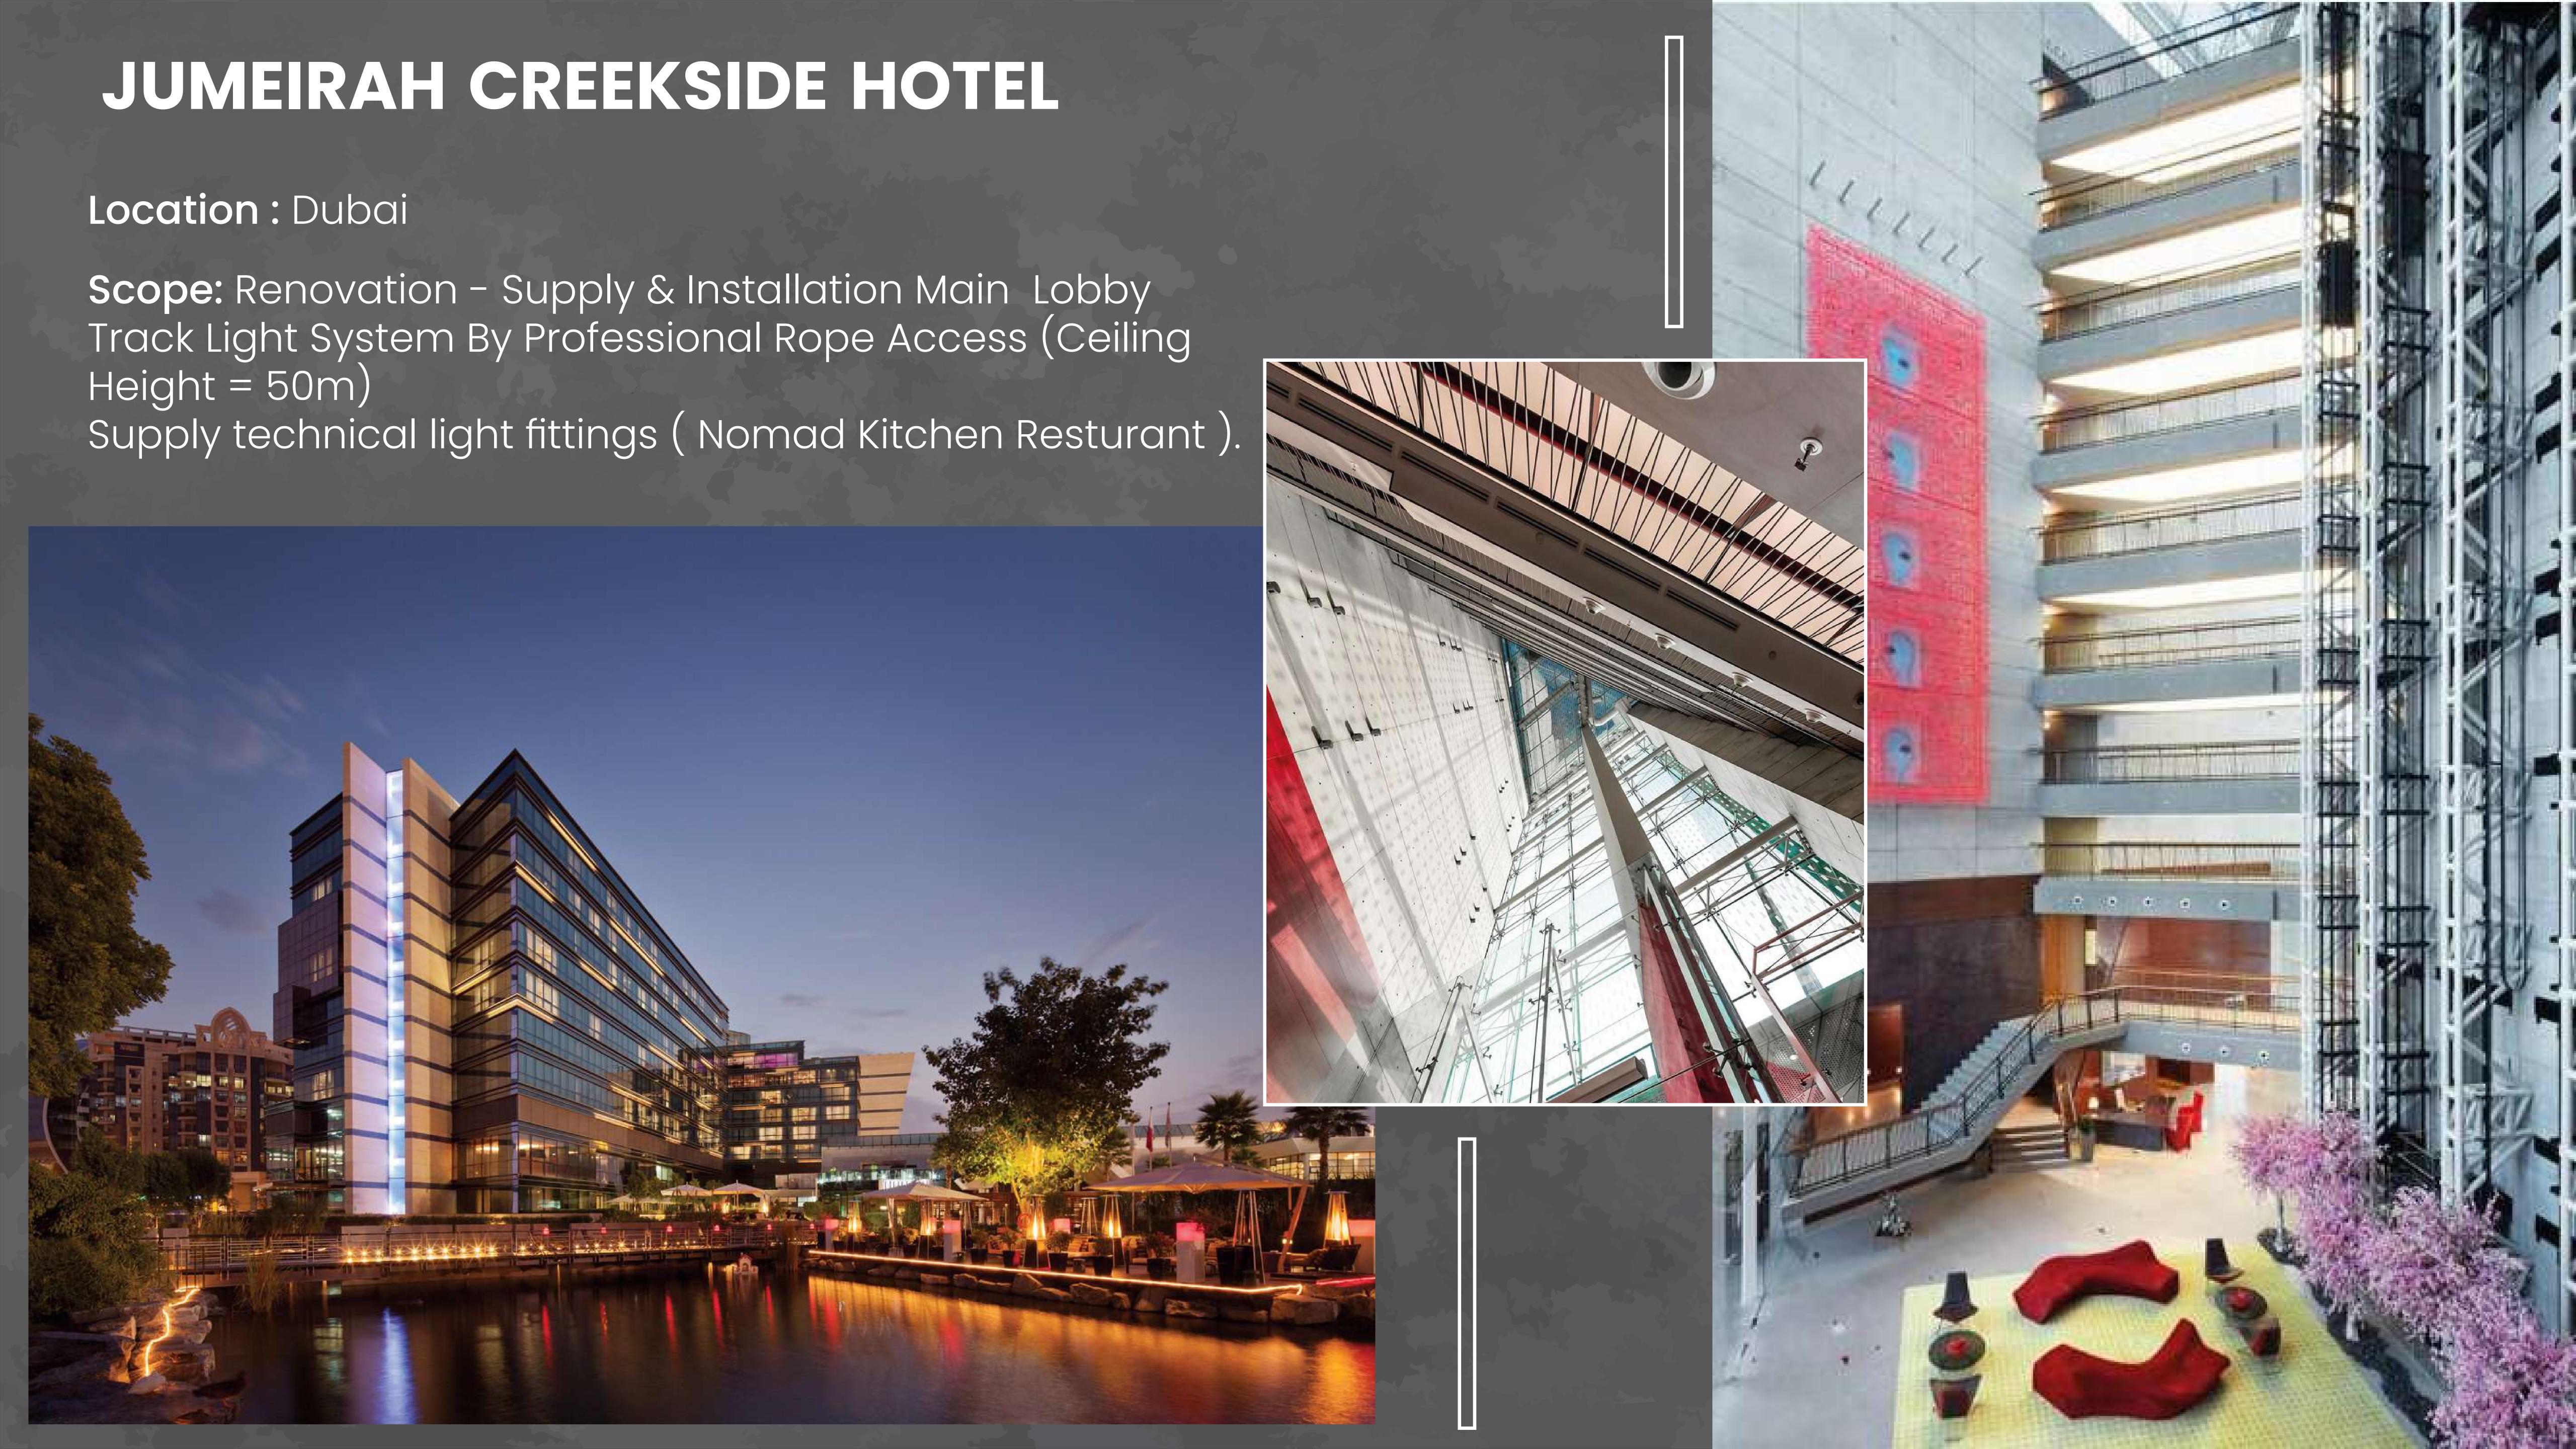

# PLOT 18A CREEKSIDE

Location: Dubai

Scope: Supply of Indoor Light Fittings (FOH & BOH), Parking Lights & Landscape Light Fittings