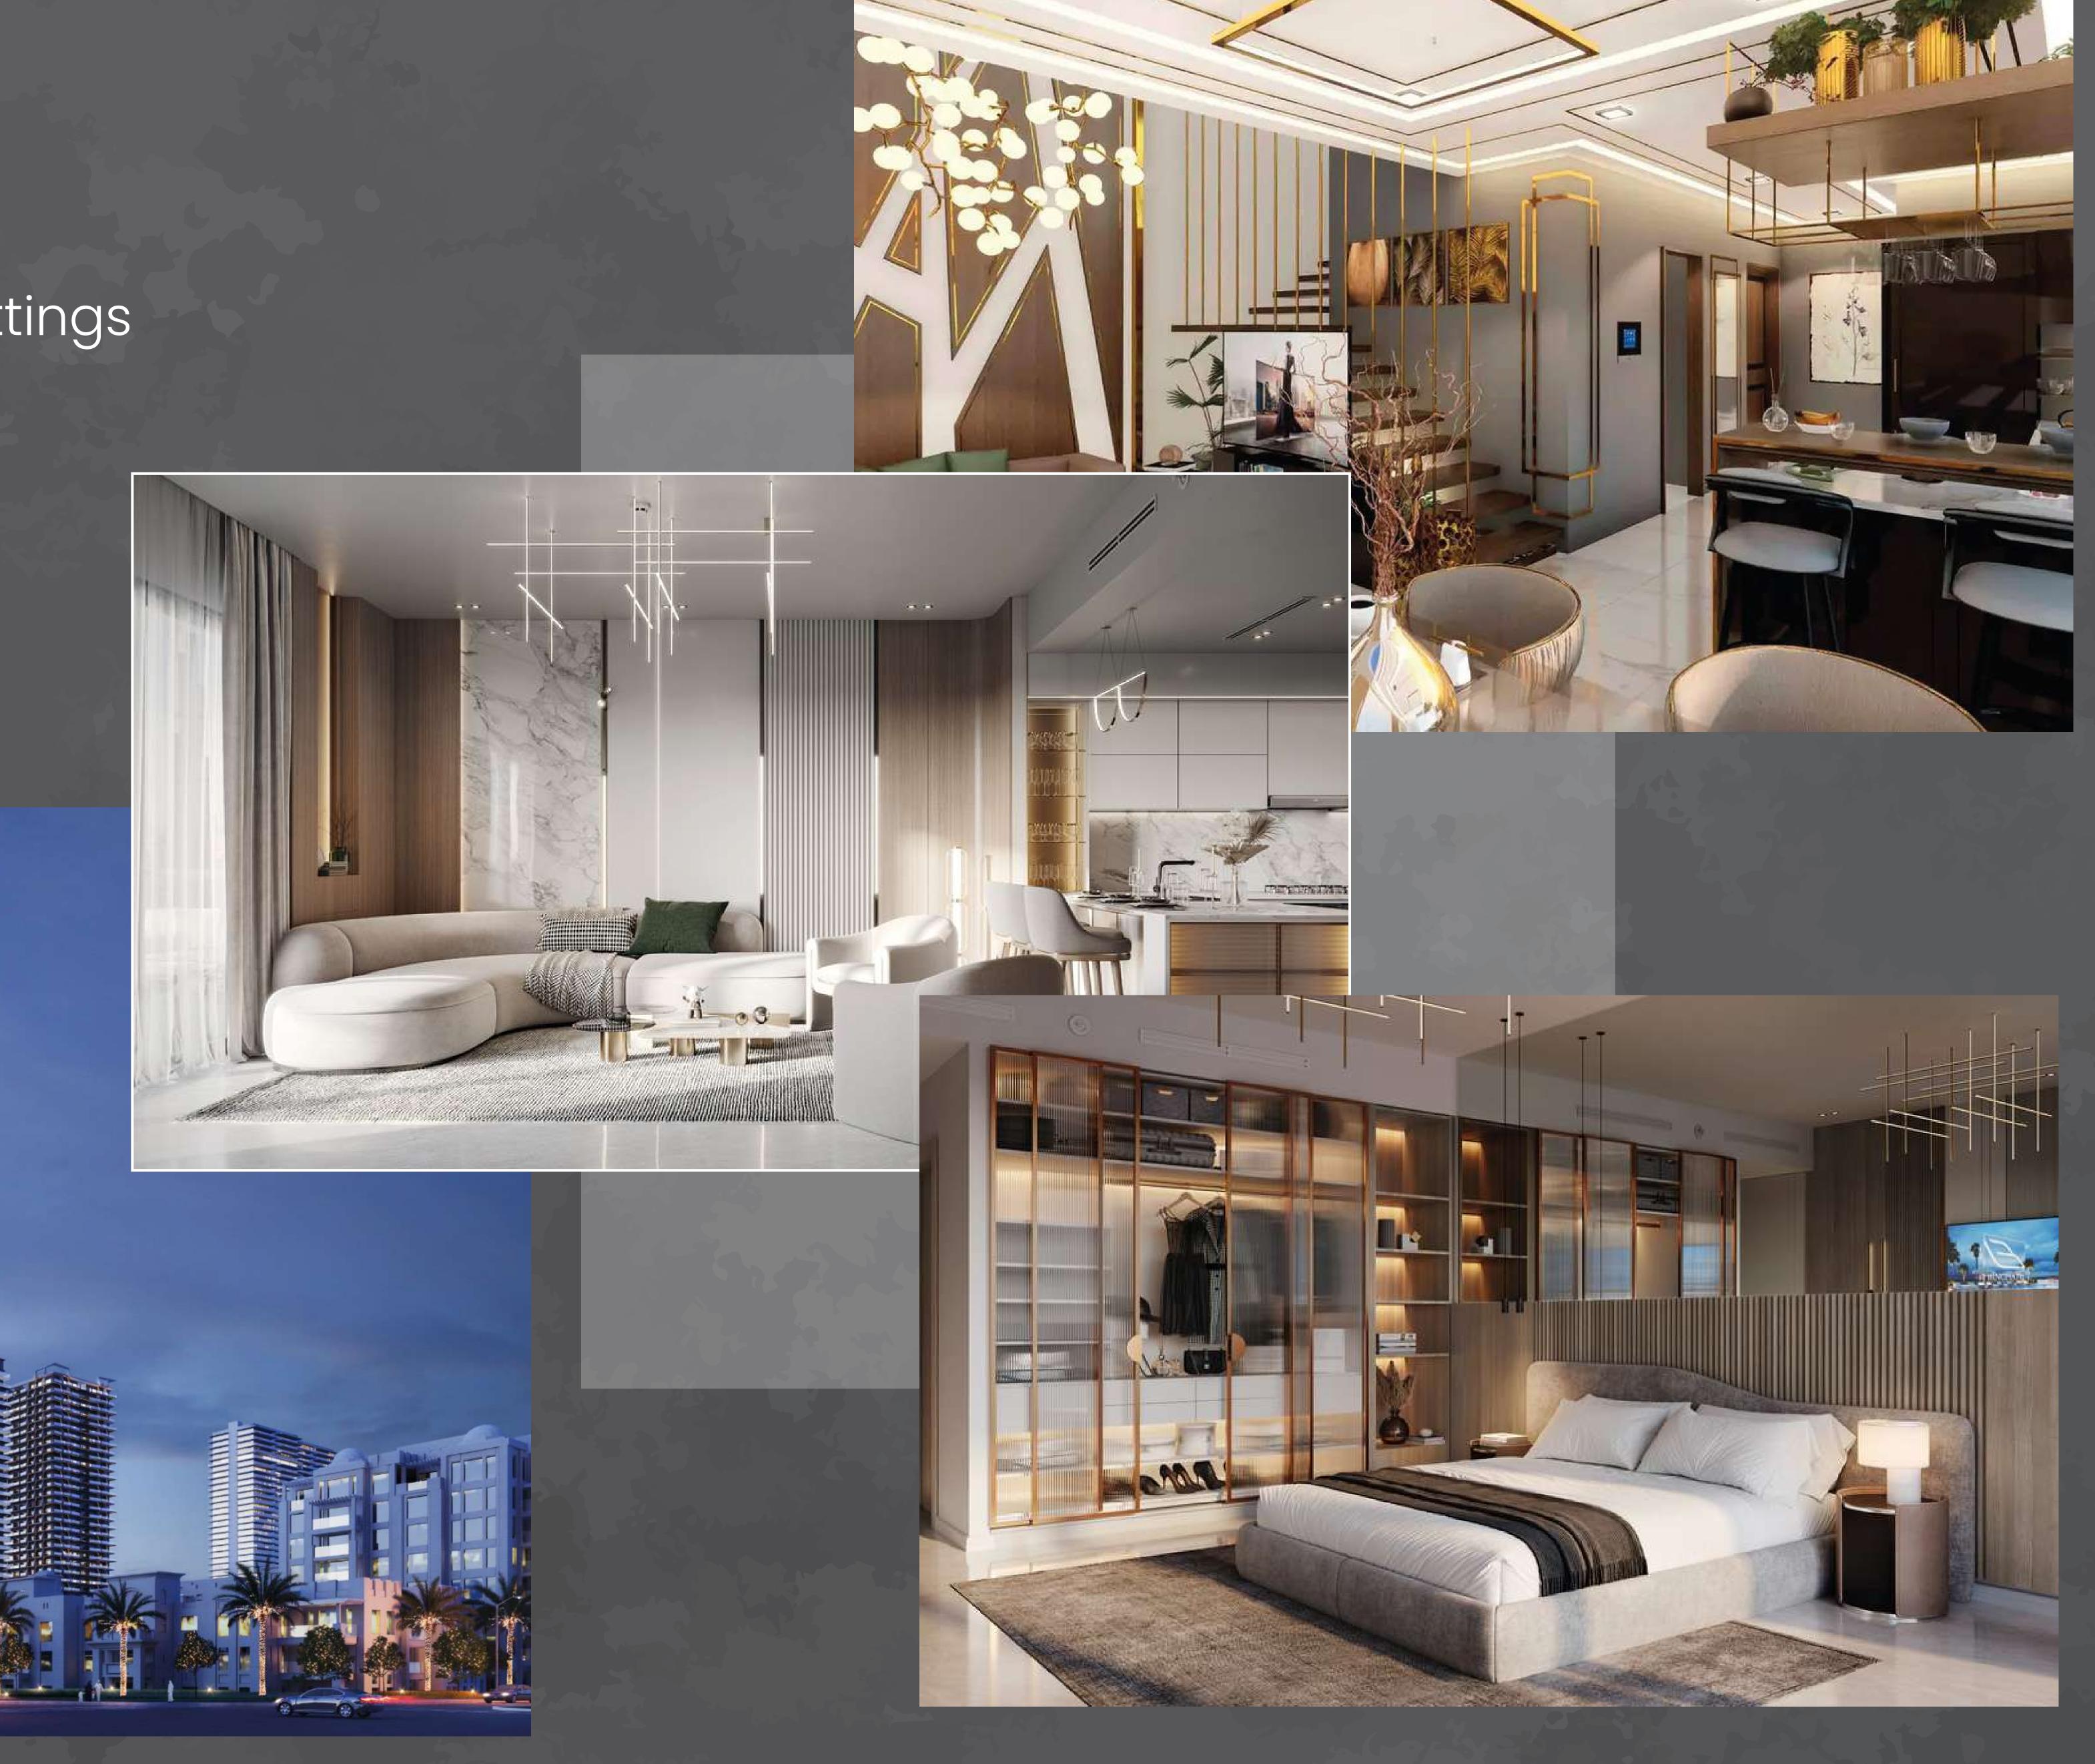

#### BINGHATTI CORNER

Location: Dubai - JVC

**Scope:** Supply of complete Indoor & outdoor light fittings (Residential Units, Typical Corridors, BOH, Paring, Landscape & Pool Deck Areas).

Supply, Installation, Testing & Commissioning complete lighting system for Façade lighting icluding.