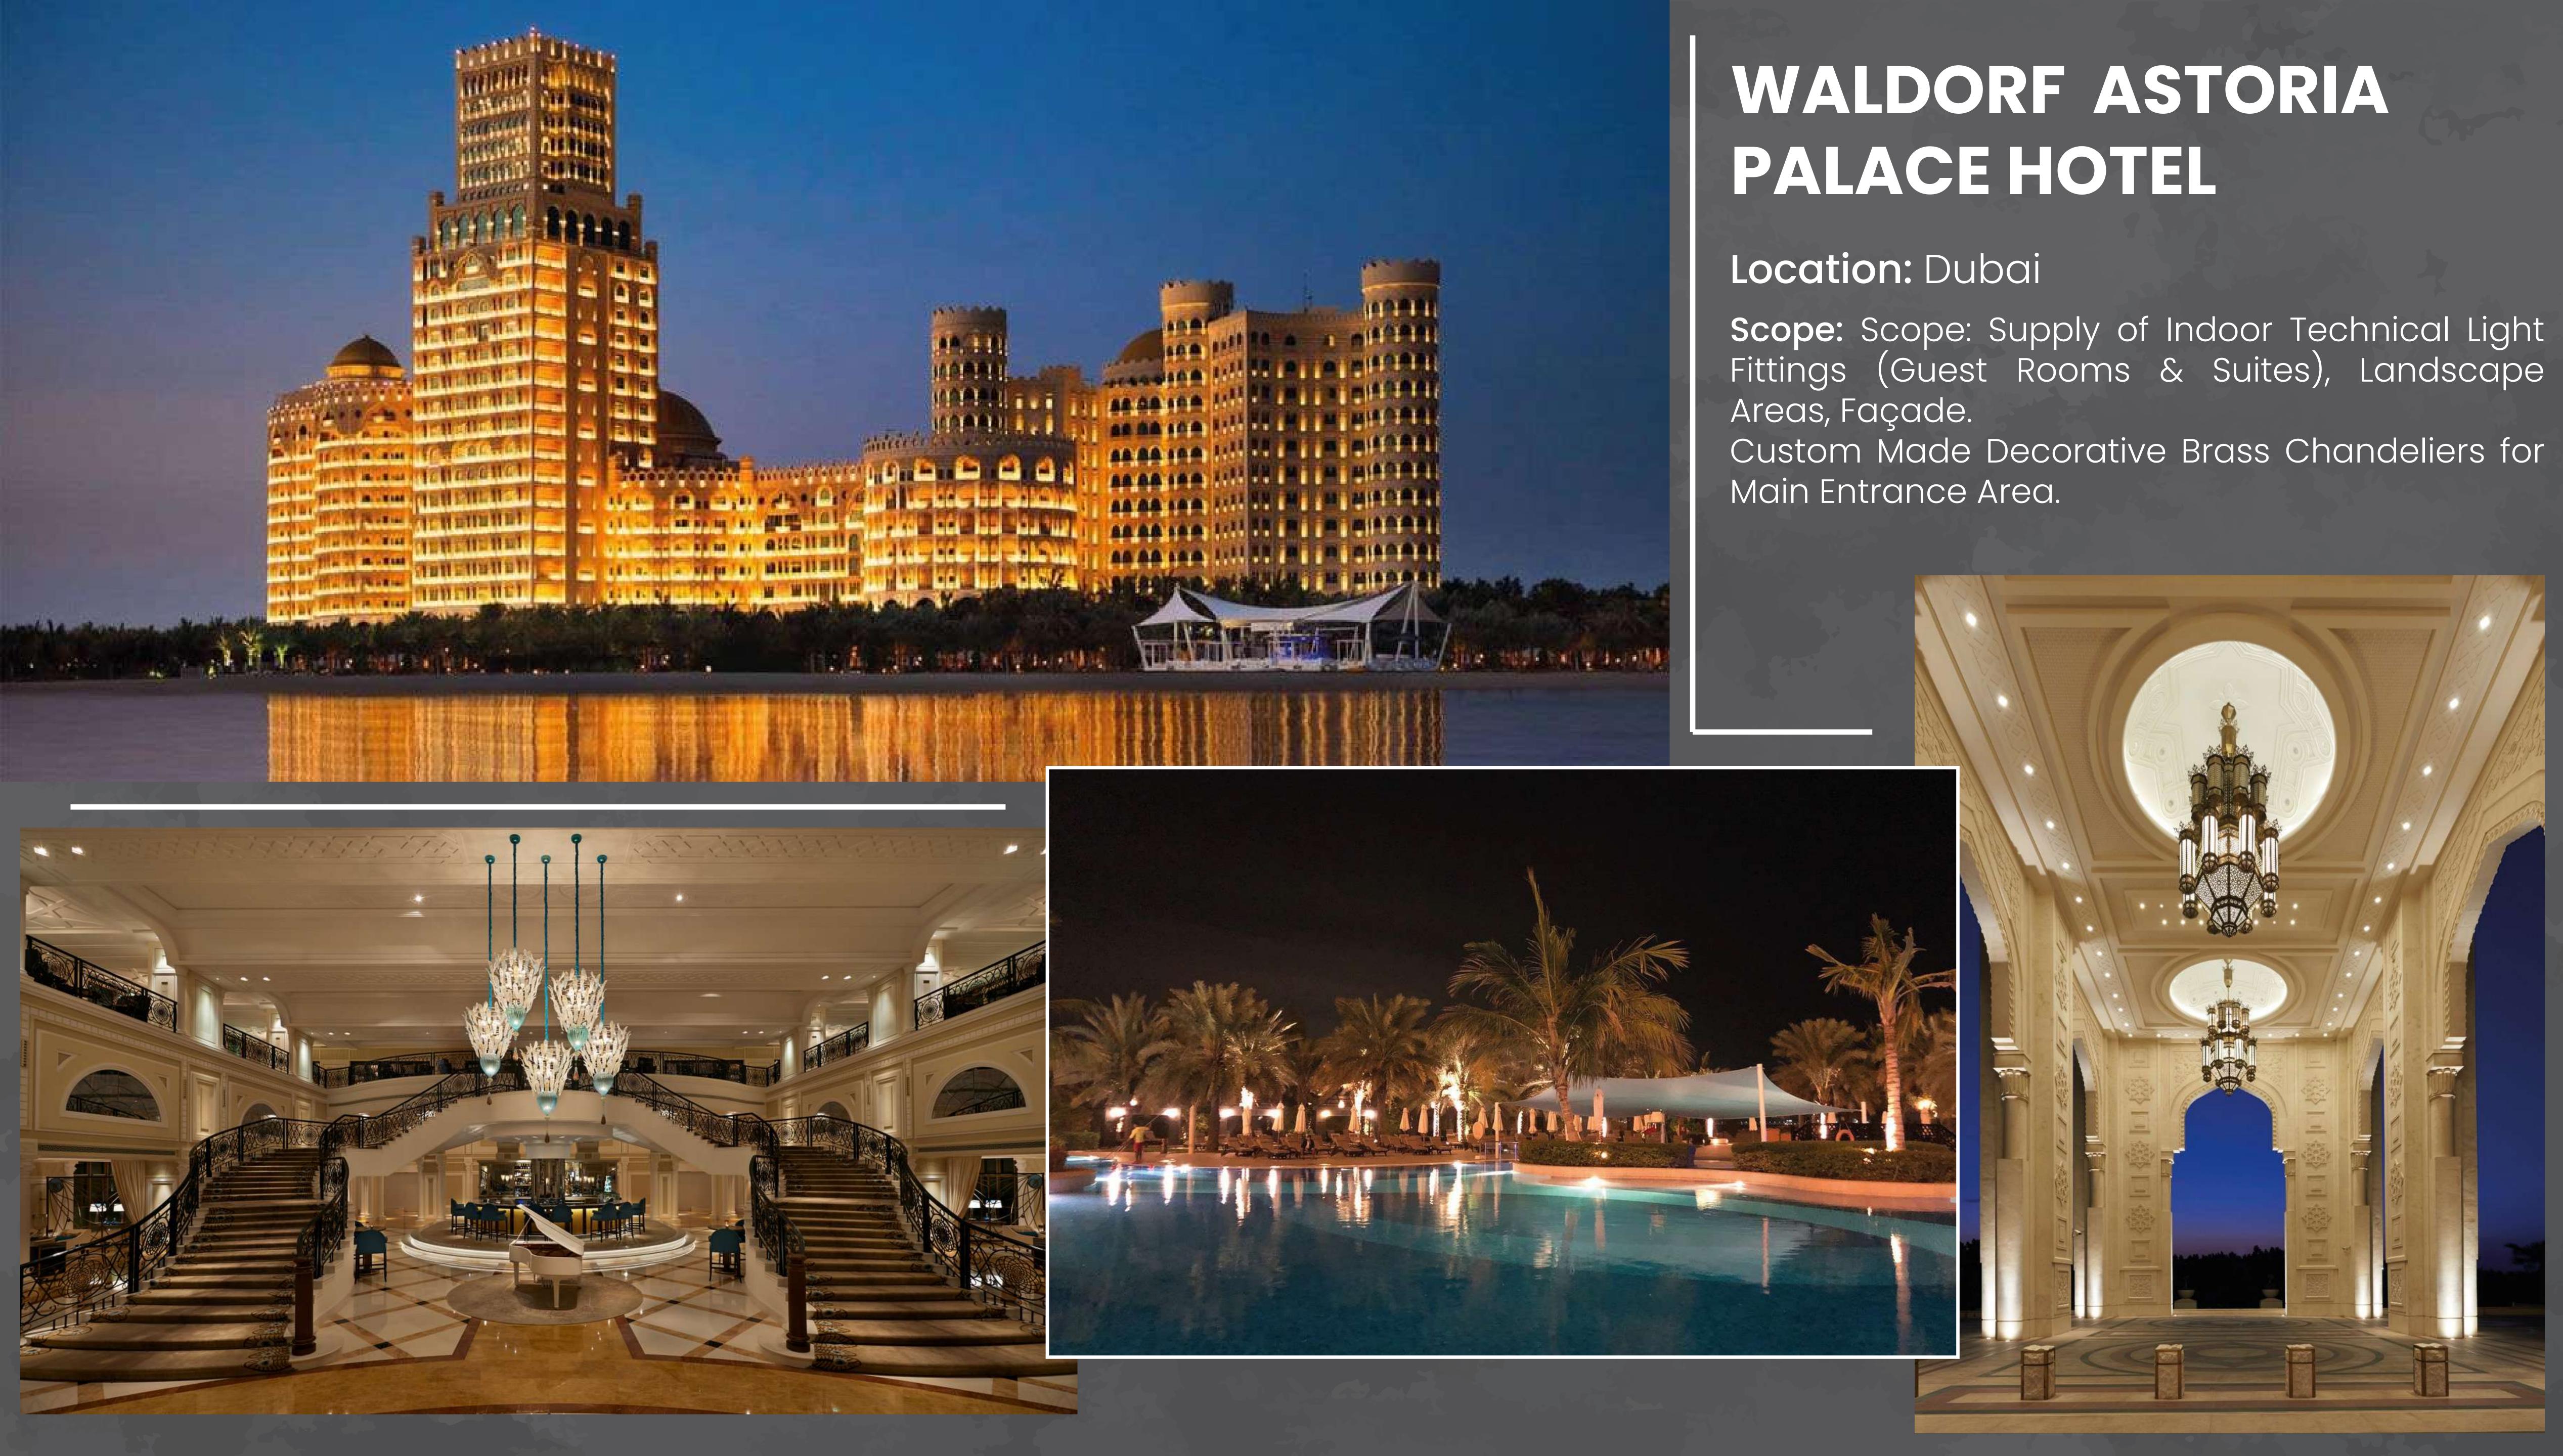

## FAIRMONT HOTEL AJMAN

Location: Ajman

Scope: Supply of Indoor Technical Light Fittings & Custom Made Decorative Light Fittings for All the Projects' Areas (Guest Rooms, Suites, FOH, SPA, BOH, Terraces & Restaurants)

## FAIRMONT HOTEL FUJAIRAH

Location: Fujairah

Scope: Supply of Indoor Technical Light Fittings & Custom Made Decorative Light Fittings for All the Projects' Areas (Guest Rooms, Suites, FOH, SPA, BOH, Terraces & Restaurants), Landscape, Facade & Swimming Pool