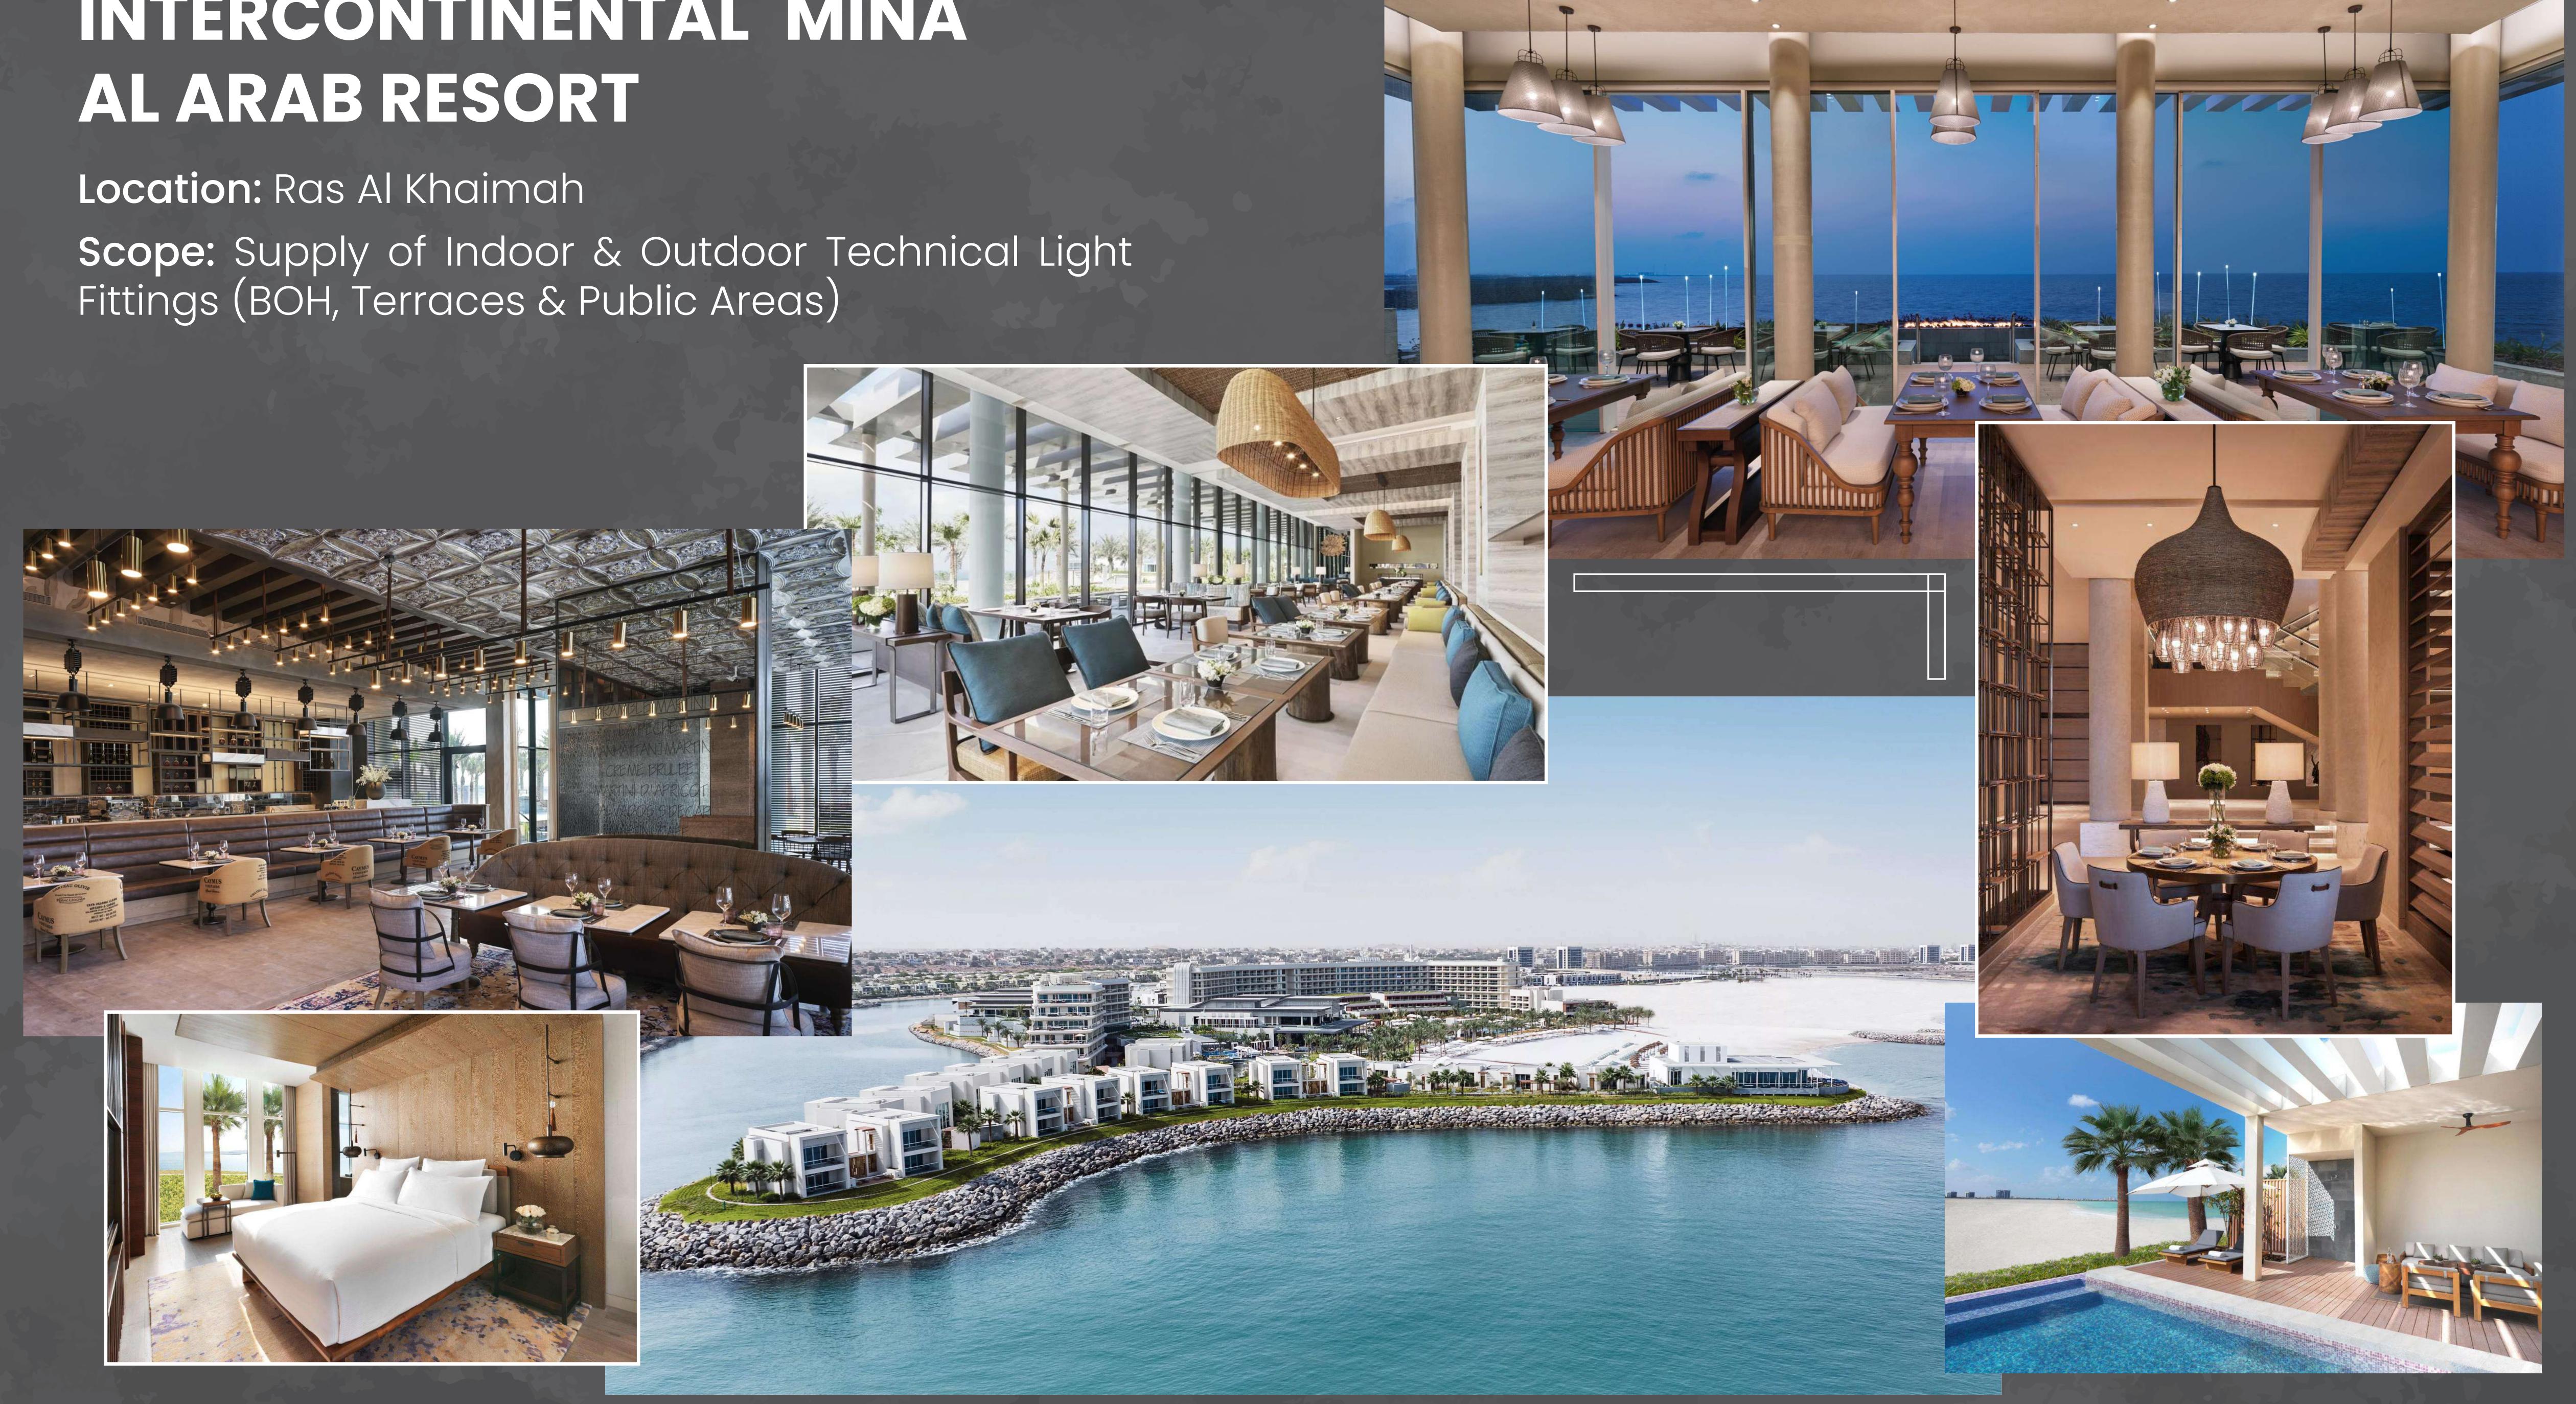

#### ANANTARA MINA AL ARAB

Location: Ras Al Khaimah

**Scope:** Supply of Complete Indoor & Outdoor Technical Light Fittings & Custom Made Decorative Light Fittings (BOH, Facade & Landscape areas).

Fiber Optic System for Main Swimming Pool.

Complete Electrical Works & Installation for Landscape Lighting

Package icludeing testing & commissiong.

Supply & installation timers for the projects DBs