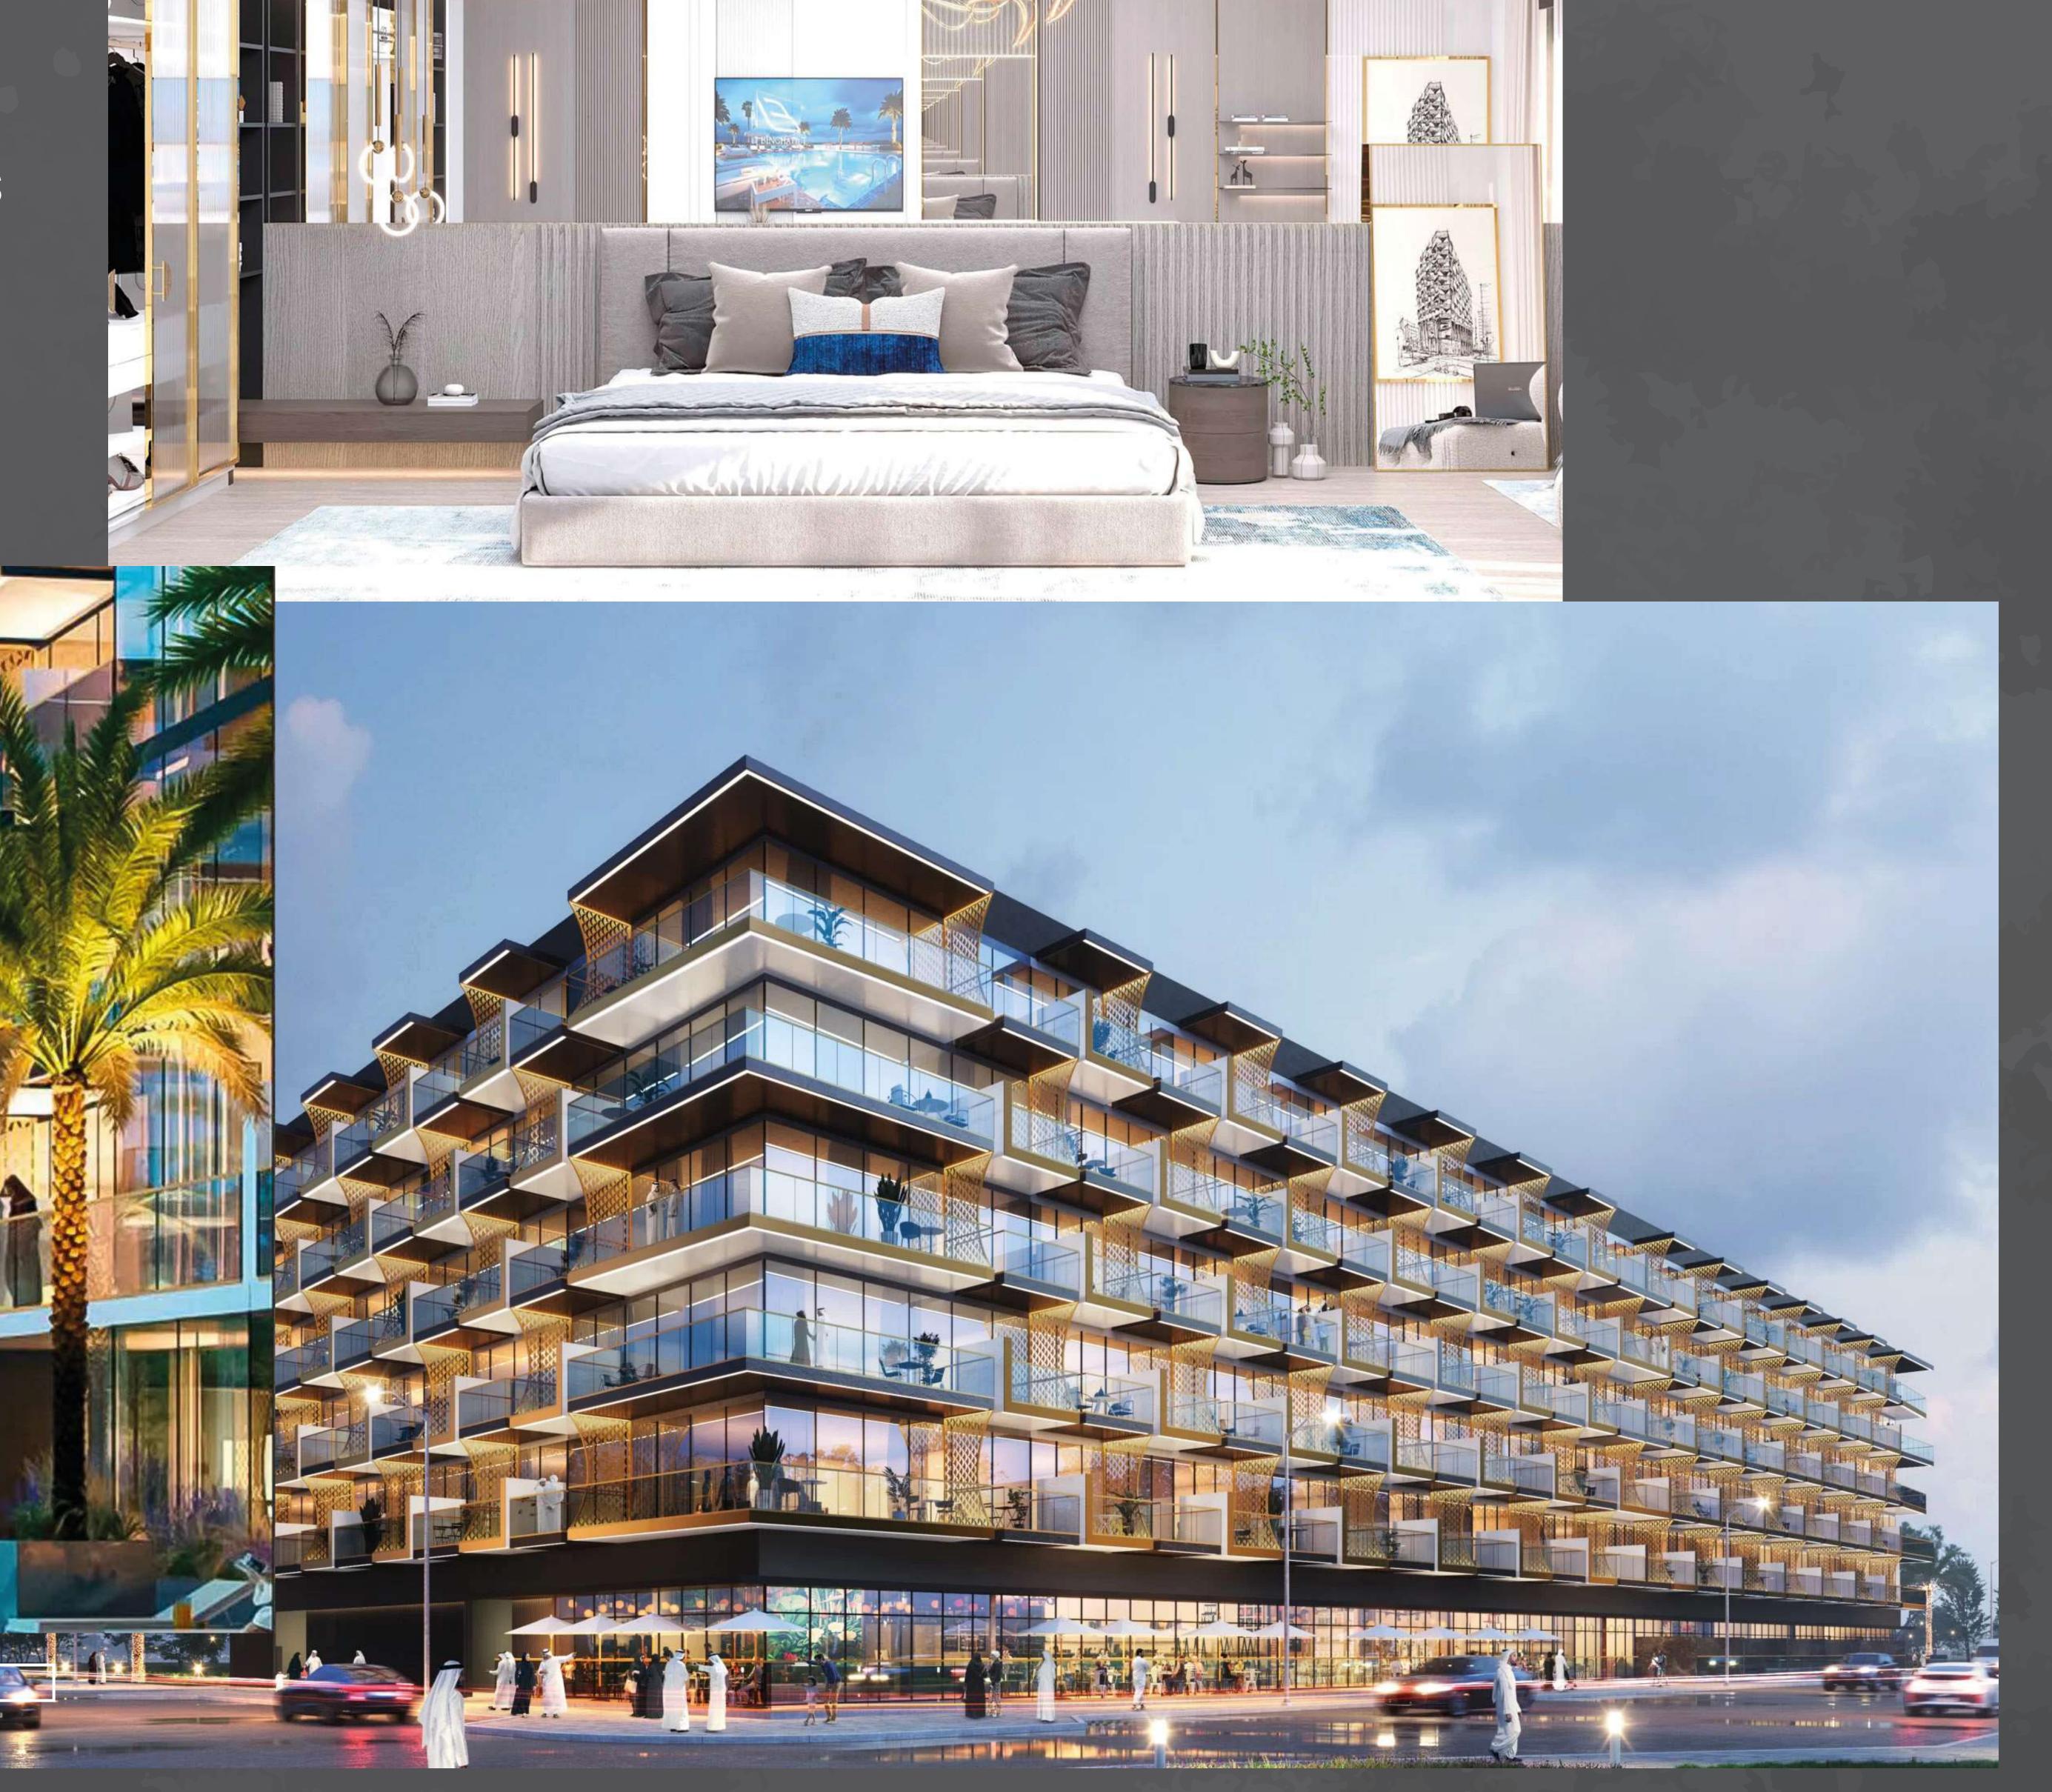

#### BINGHATTI CORNER

Location: Dubai - JVC

**Scope:** Supply of complete Indoor & outdoor light fittings (Residential Units, Typical Corridors, BOH, Paring, Landscape & Pool Deck Areas).

Supply, Installation, Testing & Commissioning complete lighting system for Façade lighting icluding.

## BINGHATTI HEIGHTS

## BINGHATTI EMERALD

Location: Dubai - JVC

**Scope:** Supply of Complete Indoor Light Fittings (Residential Units, Typical Corridors, Parking & BOH)