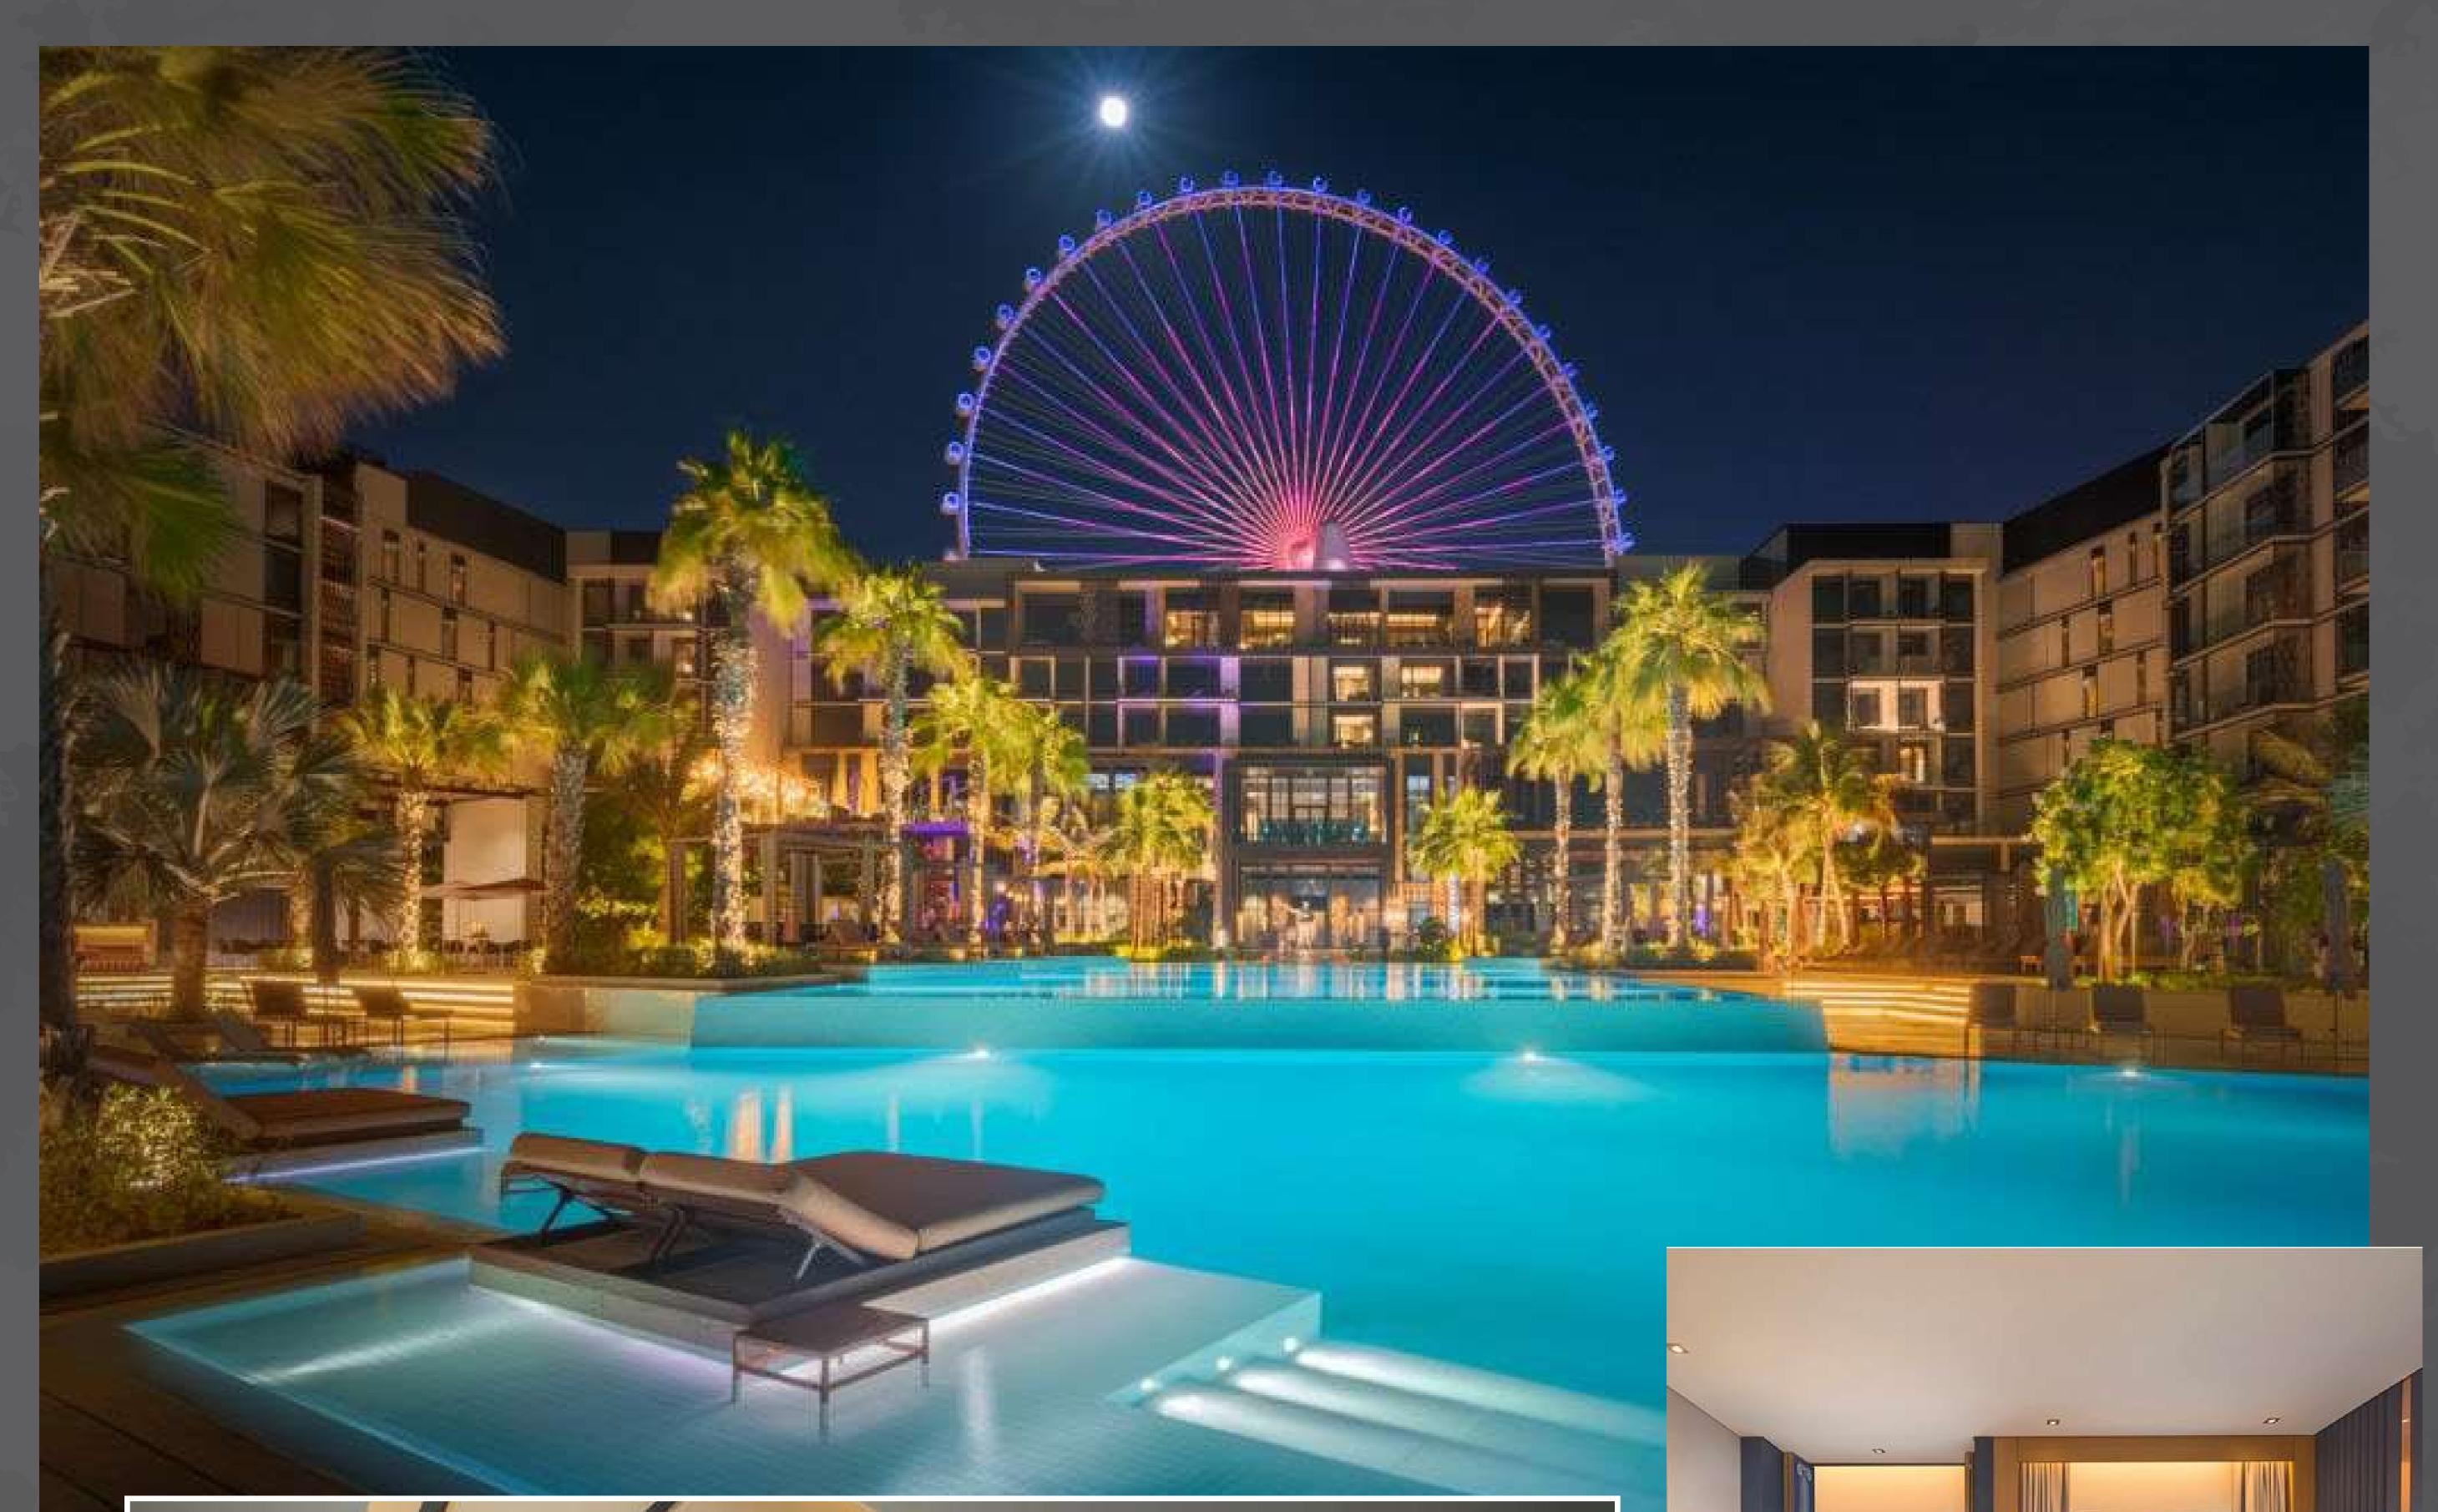

# RETREAT HOTEL PALM JUMEIRAH

Location: Dubai

**Scope:** Supply of Technical Light Fittings for All Projects' Areas (Guest Rooms, FOH, BOH & andscape Areas)