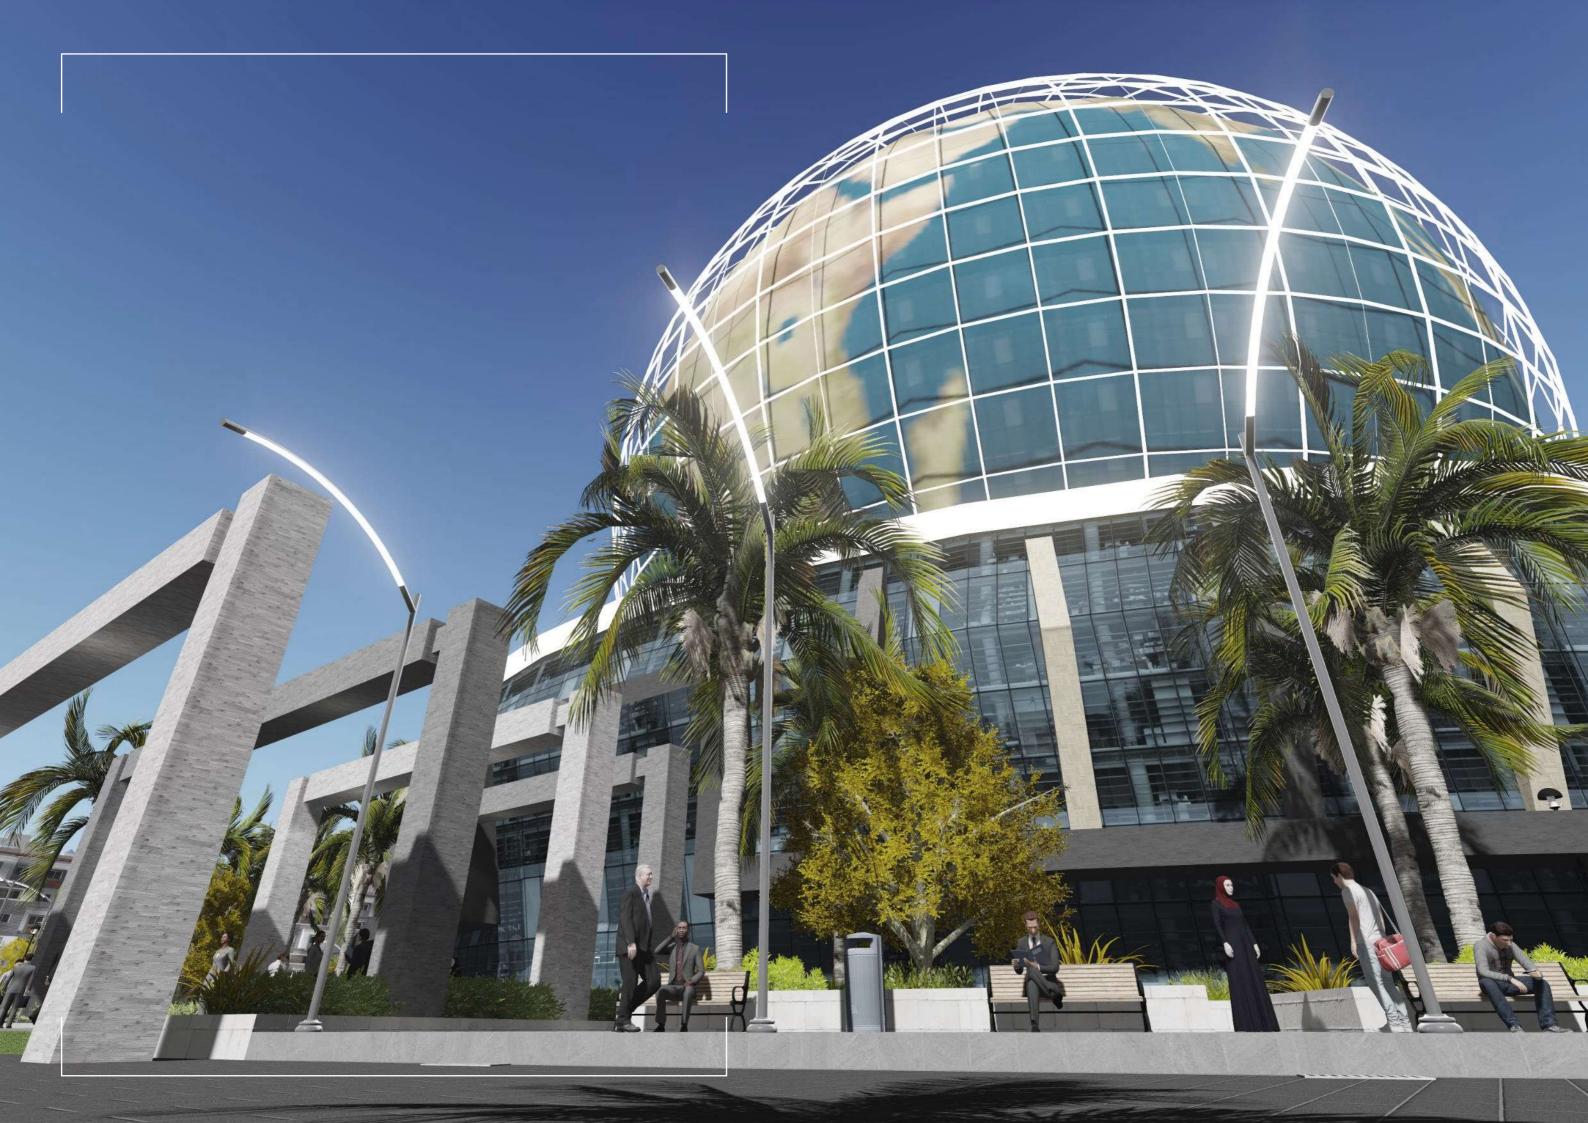

## THE GLOBE GTC

أكبر مبنى كروي في العالم – بإذن الله The Largest Spherical Building In The World

منتج عقاري Worldwide Real Estate Product

The Project Will Include Constructions Spread Over 1.5 Million Square Feet Built Up Area, Allocated Between The Center And The Surrounding Services And Hospitality Amenities. However, The Globe-shaped Building Will Include 22 floors Different Spaces And Use Floors With 60 To 150 Meters Diameter.

The Building Consists Of 22 Floors Covered With

The Project Is Equipped With The Right Tools And Services To Facilitate The Work Of The Targeted

Development Opportunity For Governments, Real World Where R-WORLD International Investment Group Will Act As The Consultant And Developer

# أكبر مبنى كروي في العالم THE LARGEST SPHERICAL BUILDING IN THE WORLD

1- THE LARGEST SPHERICAL BUILDING IN THE WORLD, God Willing, And Targeted To Be In The GUINNESS Book Of Records