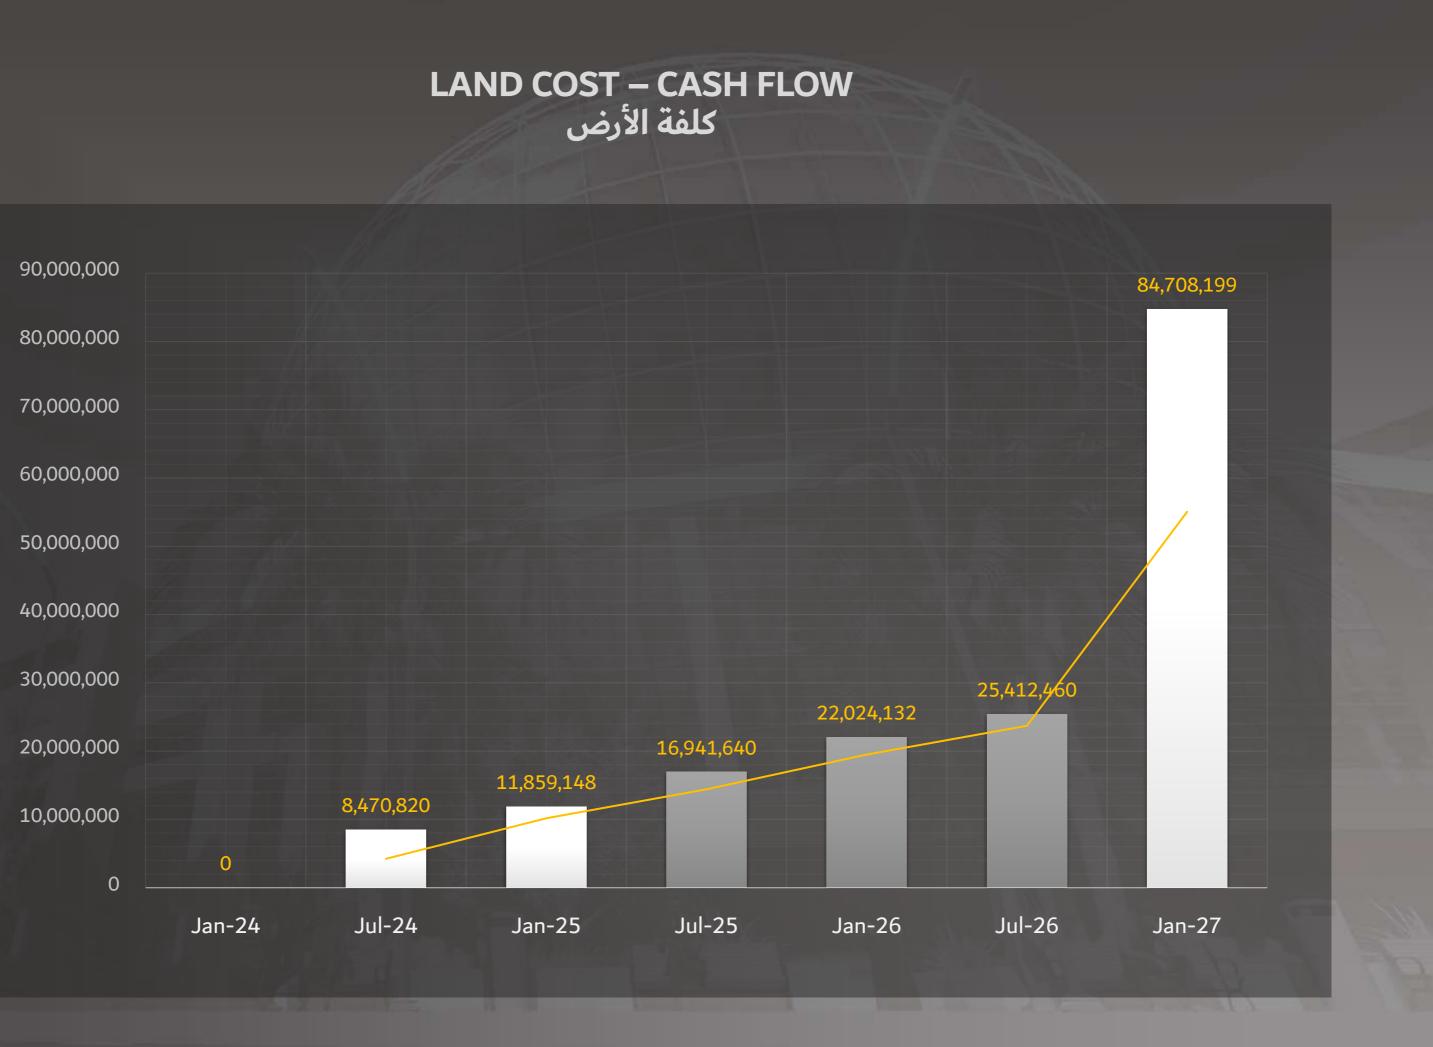

### LAND, SOFT, HARD & FINANCE COSTS كلفة الأرض، الغير مباشرة، المباشرة و التمويل

87,857,257

 $\mathbf{0}$ 

36,001,083

18,452,445

23,625,000

# LAND, SOFT, HARD & FINANCE COSTS كلفة الأرض، الغير مباشرة، المباشرة و التمويل

144,004,333

## LAND, SOFT, HARD & FINANCE COSTS كلفة الأرض، الغير مباشرة، المباشرة و التمويل

142,310,785