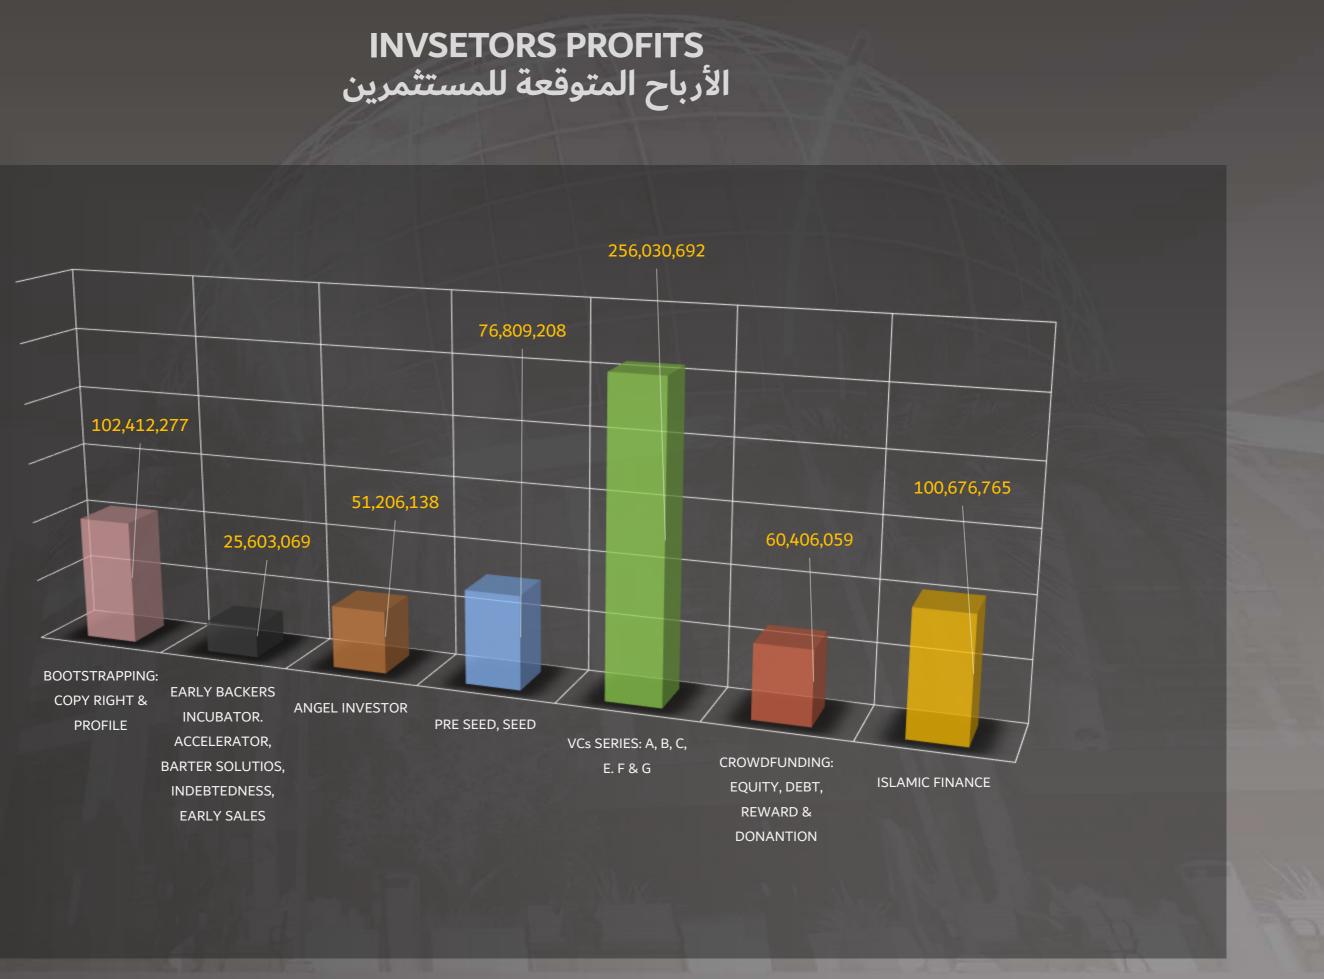

# INVSETORS PROFITS الأرباح المتوقعة للمستثمرين

ISLAMIC FINANCE

# INVSETORS PROFITS الأرباح المتوقعة للمستثمرين

TOTAL PROFIT

PROFIT

ISLAMIC FINANCE

# INVSETORS PROFITS الأرباح المتوقعة للمستثمرين

### 0.00%

ISLAMIC FINANCE