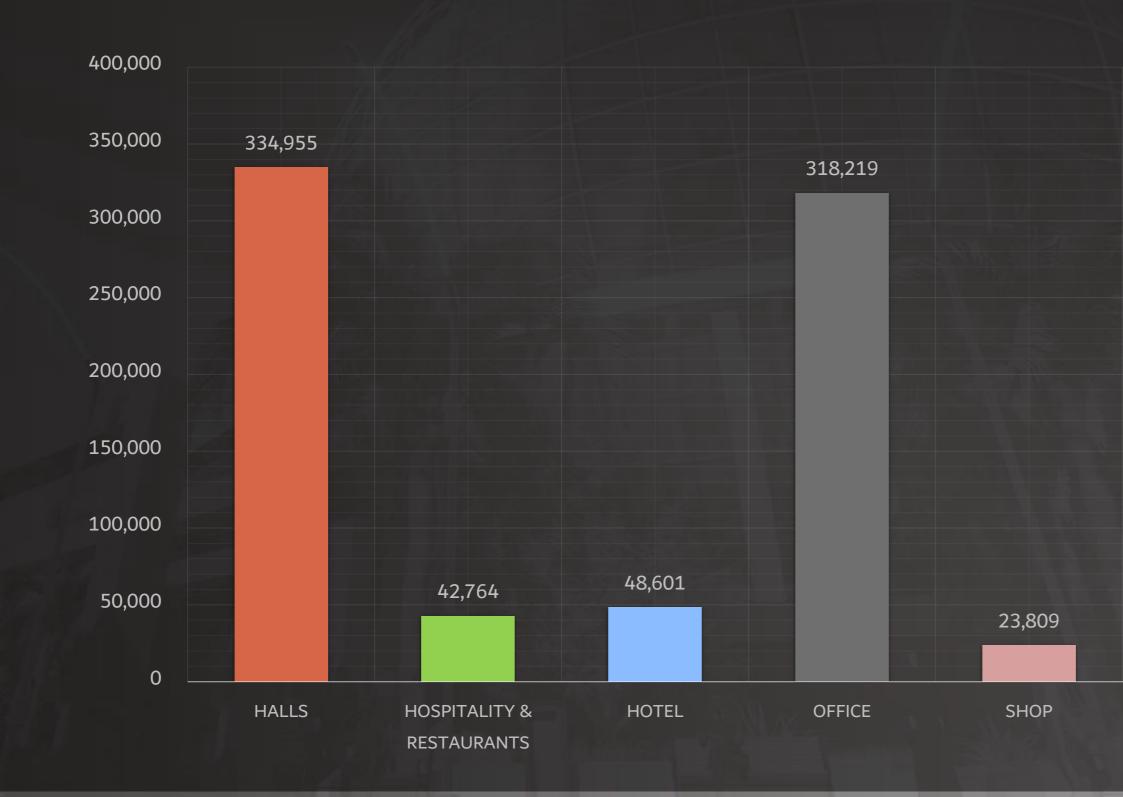

#### PROJECT SUMMARY AREA BY CATEOGRIES - SQ. FT. مسطحات البناء للمشروع حسب الأقسام – قدم مربع

5,998

**VDN** 

What, Why, Where, When The Project and Who is The Developer?

# PROJECT SUMMARY AREA BY CATEOGRIES مسطحات البناء للمشروع حسب الأقسام

5,998