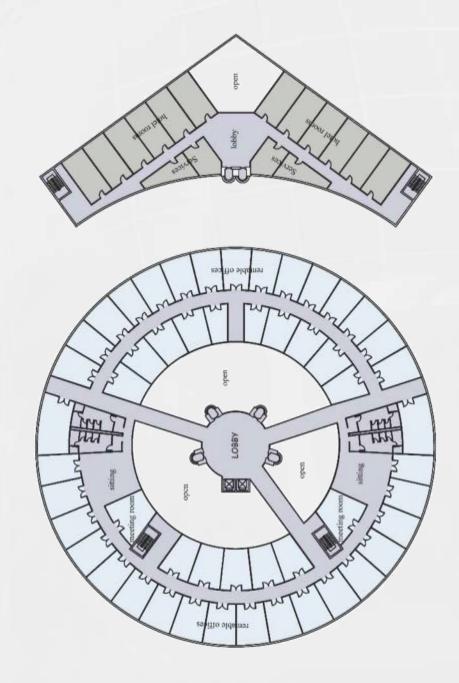

The Project Will Include Constructions Spread Over 1.5 Million Square Feet Built Up Area, Allocated Between The Center And The Surrounding Services And Hospitality Amenities. However, The Globe-shaped Building Will Include 22 floors Different Spaces And Use Floors With 60 To 150 Meters Diameter.

The Building Consists Of 22 Floors Covered With

The Project Is Equipped With The Right Tools And Services To Facilitate The Work Of The Targeted

Development Opportunity For Governments, Real World Where R-WORLD International Investment Group Will Act As The Consultant And Developer

Components Like An Exhibition Hall, Conference Hall, Hotel, Stock Exchange Café Displaying Stock Other Components Listed In The Following Pages