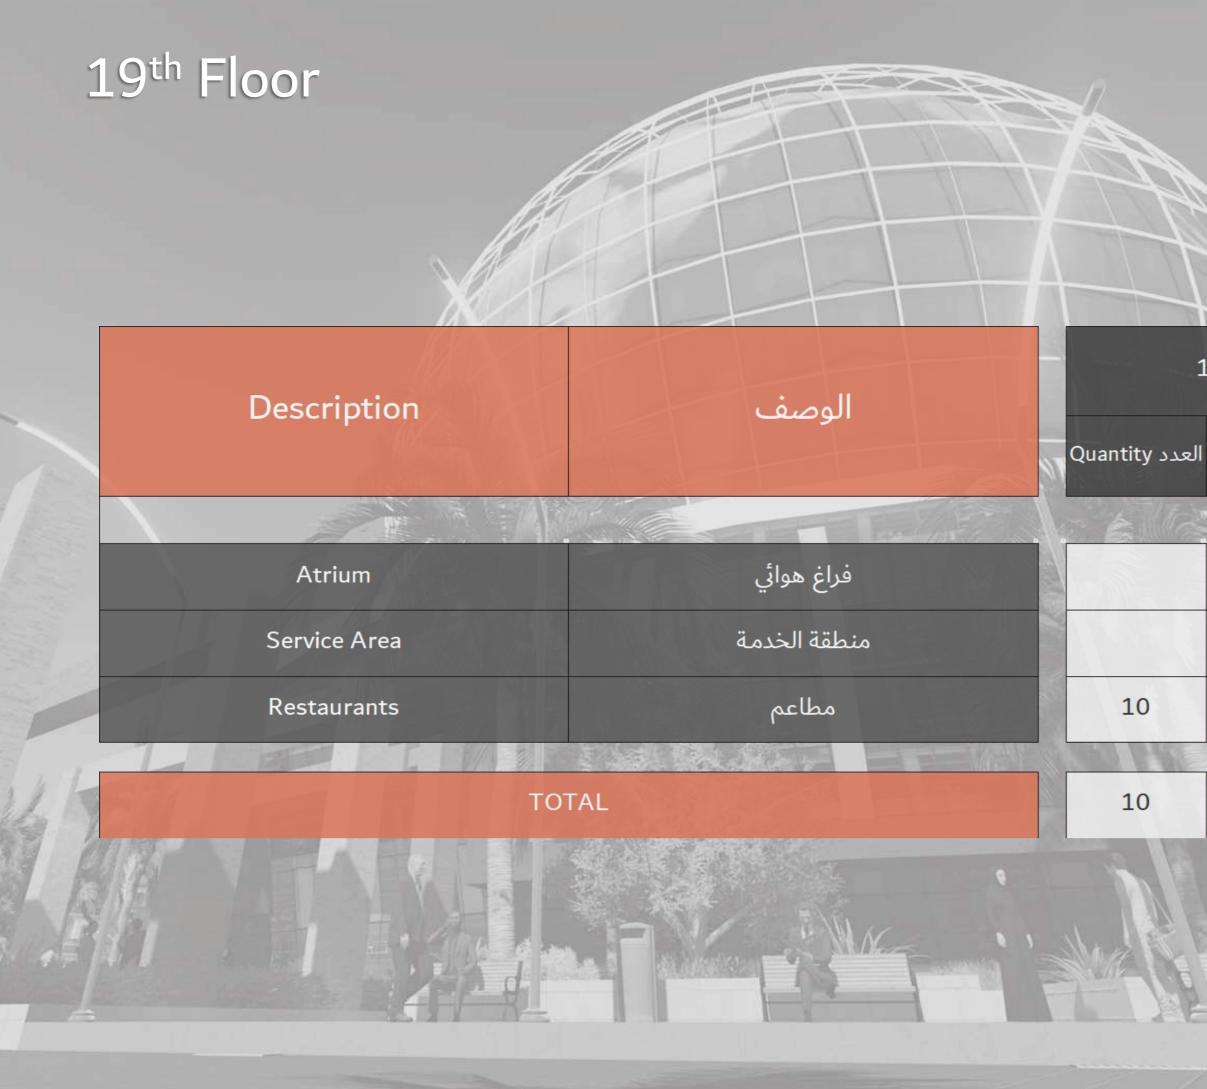

# Basement 1

| الوصف        | Bas                                             | ement 1                                                                      |
|--------------|-------------------------------------------------|------------------------------------------------------------------------------|
|              | العدد Quantity                                  | المساحة Area                                                                 |
|              |                                                 | A CARLER OF COMPANY                                                          |
| فراغ هوائي   |                                                 | 8,721                                                                        |
| منطقة الخدمة |                                                 | 13,082                                                                       |
| طريق خاص     |                                                 | 63,586                                                                       |
| مواقف        | 329                                             | 44,267                                                                       |
| منحدرات      |                                                 | 7,038                                                                        |
|              |                                                 | 136,695                                                                      |
|              | فراغ هوائي<br>منطقة الخدمة<br>طريق خاص<br>مواقف | للعدد Quantity<br>العدد فراغ هوائي<br>فراغ هوائي<br>منطقة الخدمة<br>طريق خاص |

# Basement 2

| A L          |              |                |              |
|--------------|--------------|----------------|--------------|
| Description  | الوصف        | Basement 2     |              |
| Description  | الوطيع       | Quantity العدد | المساحة Area |
|              |              |                |              |
| Atrium       | فراغ هوائي   |                | 8,880        |
| Service Area | منطقة الخدمة |                | 13,320       |
| Driveway     | طريق خاص     |                | 63,586       |
| Parking's    | مواقف        | 329            | 44,267       |
| Ramps        | منحدرات      |                | 2,325        |
|              |              | 379            | 132 379      |
| DTAL         |              | 329            | 132,379      |

# Basement 3

| asement 3    |              |                       |                          |
|--------------|--------------|-----------------------|--------------------------|
|              |              |                       |                          |
| Description  | الوصف        | Bas<br>العدد Quantity | sement 3<br>Area المساحة |
| Atrium       | فراغ هوائي   |                       | 8,880                    |
| Service Area | منطقة الخدمة |                       | 13,320                   |
| Driveway     | طريق خاص     |                       | 63,586                   |
| Parking's    | مواقف        | 329                   | 44,267                   |
| Ramps        | منحدرات      |                       | 2,325                    |
| TOTAL        |              | 329                   | 132,379                  |

# Ground Floor

# Ground Floor

| Description                                | الوصف                               | Gro<br>العدد Quantity | und Floor<br>المساحة Area |          |
|--------------------------------------------|-------------------------------------|-----------------------|---------------------------|----------|
| A L                                        |                                     |                       | TIM .                     |          |
| Atrium                                     | فراغ هوائي                          |                       | 5,312                     |          |
| Service Area                               | منطقة الخدمة                        |                       | 7,968                     |          |
| Hotel Lobby                                | ردهة الفندق                         | 6                     | 4,100                     |          |
| Building Property Management               | مكاتب ادارة المبنى                  |                       | 2,641                     |          |
| Mechanical                                 | غرف أعمال الالكتروميكانيكال         |                       | 2,637                     |          |
| Real Estate Research and Statistics Centre | مركز البحوث والإحصاء العقاري        | 4                     | 1,615                     |          |
| Real Estate Academy College                | كليات الأكاديمية العقارية           | 4                     | 4,306                     |          |
| Real Estate Training institute             | معهد تدريب عقاري                    | 2                     | 1,076                     | IT I I I |
| Real Estate Academic Institute             | المعهد العقاري الاكاديمي            | 7                     | 3,767                     |          |
| Real Estate Securitization Center          | مركز التوريق العقاري                | 4                     | 2,153                     |          |
| B.O.T Hall Build Operate Transfer          | قاعة B.O.T البناء والتشغيل والاحالة |                       | 2,691                     | 97 17    |

# Ground Floor

| B.O.O.T Hall Build Owned Operate<br>Transfer              | قاعة B.O.O.T البناء والملكية والتشغيل والاحالة | 7     |    |
|-----------------------------------------------------------|------------------------------------------------|-------|----|
| PPP Public Private Partnership Hall                       | قاعة الشراكة بين القطاعين العام والخاص PPP     |       |    |
| Tenders Management Hall                                   | صالة إدارة المناقصات                           |       |    |
| Real estate International Real Estate<br>Bourse           | بورصة العقارات الدولية                         |       | 1  |
| Construction Material international Real<br>Estate Bourse | بورصة مواد البناء الدولية العقارية             | 1     | 1  |
| Exhibition Hall (Property, Construction,                  | صالة معارض دائمة (عقارات ، إنشاءات ، أثاث      |       | 4  |
| Furniture and Engineering)                                | وهندسة)                                        |       |    |
| Convention Centre                                         | مركز المؤتمرات                                 | NAN C | 4  |
| Real Estate Shopping Centre                               | مركز تسوق عقاري                                | MNIR. | 20 |
| Actual Real Estate Auction Centre                         | مركز مزاد عقارات واقعي                         | A THE | 4  |
| Virtual Real Estate Auction Centre                        | مركز المزاد العقاري افتراضي                    | 1     | 8  |
| Concierge                                                 | خدمات الاستقبال والإرشاد                       |       | 1  |
| General Secretarial Center                                | مركز السكرتارية العامة                         | 1     | 1  |
|                                                           |                                                | [     |    |

| 2,691   |     |
|---------|-----|
| 2,691   |     |
| 4,349   |     |
| 7,911   |     |
| 10,764  |     |
| 21,068  |     |
| 15,693  |     |
| 5,998   |     |
| 10,764  |     |
| 4,928   |     |
| 809     |     |
| 1,184   |     |
| 127,117 | U B |
|         |     |

#### Mezzanine Floor

# Mezzanine Floor

| nine Floor                                  |                                    |                |              |               |       |
|---------------------------------------------|------------------------------------|----------------|--------------|---------------|-------|
| Description                                 | الوصف                              | Mez            | zanine Floor |               |       |
|                                             |                                    | العدد Quantity | المساحة Area |               |       |
| XIX                                         |                                    |                | -111         |               |       |
| Atrium                                      | فراغ هوائي                         |                | 13,338       |               |       |
| Service Area                                | منطقة الخدمة                       |                | 20,007       | $\mathcal{N}$ |       |
| AWQAF Assets Opportunities Center           | مركز لعرض فرص أصول الأوقاف         | 5              | 4,306        |               | 1     |
| Governmental Assets Opportunities<br>Center | مركز لعرض فرص الأصول الحكومية      | 5              | 4,306        |               | Alere |
| Islamic Sharia Compliant Courses            | دورات متوافقة مع الشريعة الإسلامية | 2              | 2,153        |               |       |
| Medical center                              | مركز طبي                           | 1              | 1,994        |               |       |
| Coffee Shops                                | مقاهي                              | 3              | 3,449        |               |       |
| Real Estate Café (C-CAFÉ)                   | المقهى العقاري C-CAFÉ              | 1              | 9,445        |               |       |
| Real Estate Makers Round Table              | الطاولة المستديرة لصناع العقار     |                | 3,411        | 2             |       |
| Mockups Rooms Hall                          | قاعة غرف نماذج بالحجم الطبيعـي     | 10             | 19,740       |               |       |
| Real Estate Training Hall                   | صالة تدريب عقاري                   | 6              | 17,690       |               |       |
| Real Estate Academy Hall                    | قاعة الاكاديمية العقارية           | 6              | 14,175       | the of        | ALL_F |
|                                             | Contractioner (100)                | 10 Deciment    |              | 1 g - 1       | FP    |
| то                                          | TAL                                | 39             | 114,013      |               | C     |

| Description               | الوصف                                                                                                           | 1s             | t Floor      |
|---------------------------|-----------------------------------------------------------------------------------------------------------------|----------------|--------------|
|                           |                                                                                                                 | Quantity العدد | المساحة Area |
|                           |                                                                                                                 |                | ALL.         |
| Atrium                    | فراغ هوائي                                                                                                      |                | 9,101        |
| Service Area              | منطقة الخدمة                                                                                                    |                | 13,652       |
| 4 Star Business Hotel     | فندق 4 نجوم لرجال الأعمال                                                                                       | 12             | 4,625        |
| Sitting Area              | مناطق جلوس                                                                                                      | 1              | 1,732        |
| Business Centre           | مركز أعمال                                                                                                      | 40             | 21,142       |
| Realtors Club & Lounge    | نادي وصالة الوسطاء العقاريين                                                                                    |                | 17,876       |
| Real Estate Café (C-CAFÉ) | المقهى العقاري C-CAFÉ                                                                                           | 1              | 1,864        |
| Real Estate Museum        | متحف العقارات                                                                                                   | 4              | 14,175       |
| Real Estate Barter Hall   | قاعة المقايضة العقارية                                                                                          | 6              | 3,206        |
| Banks                     | البنوك                                                                                                          | 20             | 14,175       |
|                           |                                                                                                                 | 6              |              |
| тот                       |                                                                                                                 | 84             | 101,548      |
|                           | A AND AND AND A |                | 11-1-5-      |

| Description                    | الوصف                     | 2r             | nd Floor     |
|--------------------------------|---------------------------|----------------|--------------|
| Description                    | الوصف                     | العدد Quantity | المساحة Area |
|                                |                           | N SOFT         | 11           |
| Atrium                         | فراغ هوائي                |                | 10,687       |
| Service Area                   | منطقة الخدمة              |                | 16,030       |
| 4 Star Business Hotel          | فندق 4 نجوم لرجال الأعمال | 12             | 4,625        |
| Sitting Area                   | مناطق جلوس                | 1              | 1,732        |
| NFT Real Estate Properties     | خصائص NFT العقارية        |                | 5,382        |
| Metaverse Real Estate Projects | مشاريع ميتافيرس العقارية  |                | 5,382        |
| Real Estate Incubator Center   | مركز الحاضنة العقارية     | 10             | 7,575        |
| Media Centre                   | المركز الاعلامي           | 10             | 4,306        |

# 2<sup>nd</sup> Floor

| C-HOMES TV Broadcasting                                      | البث التلفزيوني                 |       | 2    |
|--------------------------------------------------------------|---------------------------------|-------|------|
| C-Real Estate Magazine                                       | المجلة العقارية                 |       | 1    |
| Printing and Copying Service                                 | خدمة الطباعة والنسخ             | - all | 3    |
| Translator Service                                           | خدمة الترجمة                    |       | 4    |
| S.W.O.T. Analysis Center                                     | مركز التحليل الرباعي SWOT       | No.   | 4    |
| Risk Assessment Center                                       | مركز تقييم المخاطر              | AL SU | 4    |
| Carbon Credit Marketplace                                    | سوق ائتمان الكربون              |       | 10   |
| Center for the Protection of Intellectual<br>Property Rights | مركز حماية حقوق الملكية الفكرية |       | 6    |
| Mosque                                                       | مسجد                            |       | 2    |
|                                                              |                                 |       | 1001 |

TOTAL

69

| 7,535  |
|--------|
| 2,454  |
| 3,356  |
| 1,076  |
| 2,153  |
| 2,153  |
| 10,764 |
| 3,229  |
| 3,665  |
|        |

92,105

5.0

# 3<sup>rd</sup> Floo

|                                 | · ·                       | 31             | rd Floor     |                         |
|---------------------------------|---------------------------|----------------|--------------|-------------------------|
| Description                     | الوصف                     | العدد Quantity | المساحة Area |                         |
| MXX                             |                           |                | - 1A         | A                       |
| Atrium                          | فراغ هوائي                |                | 10,324       | L M                     |
| Service Area                    | منطقة الخدمة              |                | 15,485       | And and a second second |
| 4 Star Business Hotel           | فندق 4 نجوم لرجال الأعمال | 12             | 4,625        |                         |
| Sitting Area                    | مناطق جلوس                | 1              | 1,732        |                         |
| Government Real Estate Agencies | الهيئات الحكومية العقارية | 10             | 5,342        |                         |
| Housing Authorities             | هيئات الإسـكان            | 6              | 4,306        |                         |
| Physical Meeting Rooms          | غرف الاجتماعات الفعلية    | 1              | 1,354        |                         |
| Virtual Meeting Rooms           | غرف الاجتماعات الافتراضية | 1              | 1,076        |                         |
| Investors Club & Lounge         | نادي وصالة المستثمرين     |                | 13,583       | -S EN VAL               |
| Restaurants                     | مطاعم                     |                | 13,462       |                         |
|                                 |                           |                |              | -                       |
| ΤΟΤΑ                            |                           | 31             | 71,289       | Alter a T               |