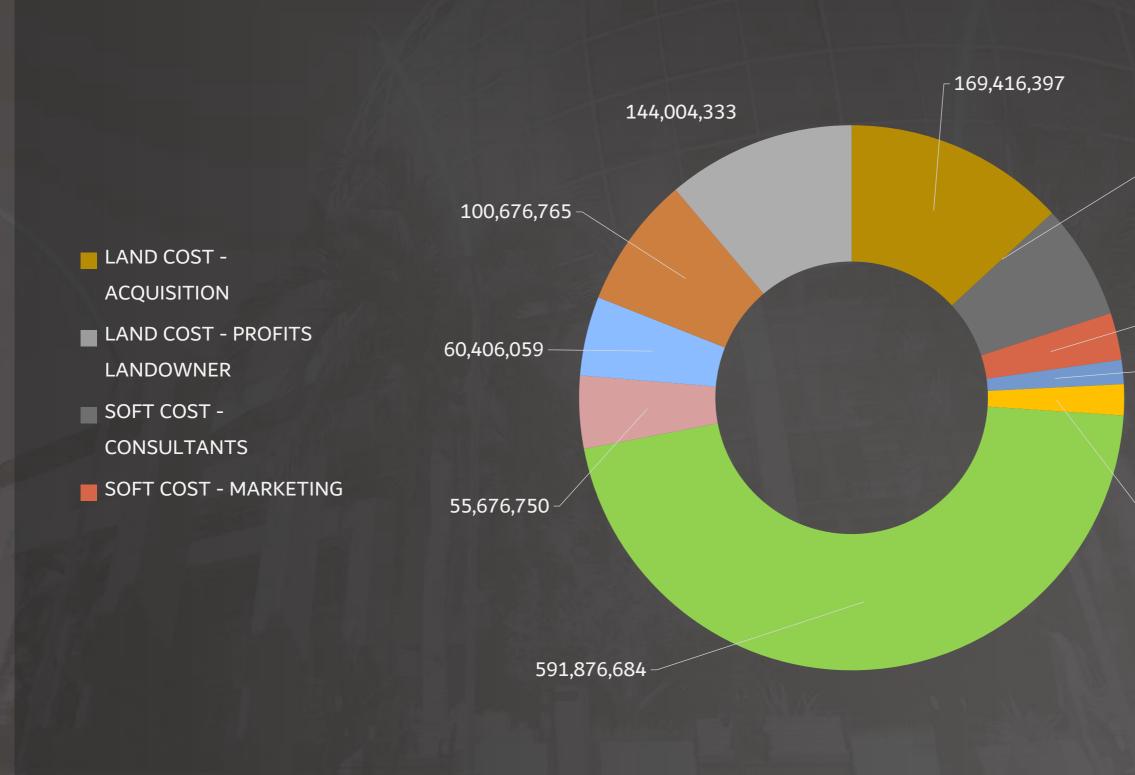

### LAND, SOFT, HARD & FINANCE COSTS كلفة الأرض، الغير مباشرة، المباشرة و التمويل

87,857,257

 $\mathbf{0}$ 

36,001,083

18,452,445

23,625,000

# LAND, SOFT, HARD & FINANCE COSTS كلفة الأرض، الغير مباشرة، المباشرة و التمويل

144,004,333

## LAND, SOFT, HARD & FINANCE COSTS كلفة الأرض، الغير مباشرة، المباشرة و التمويل

142,310,785