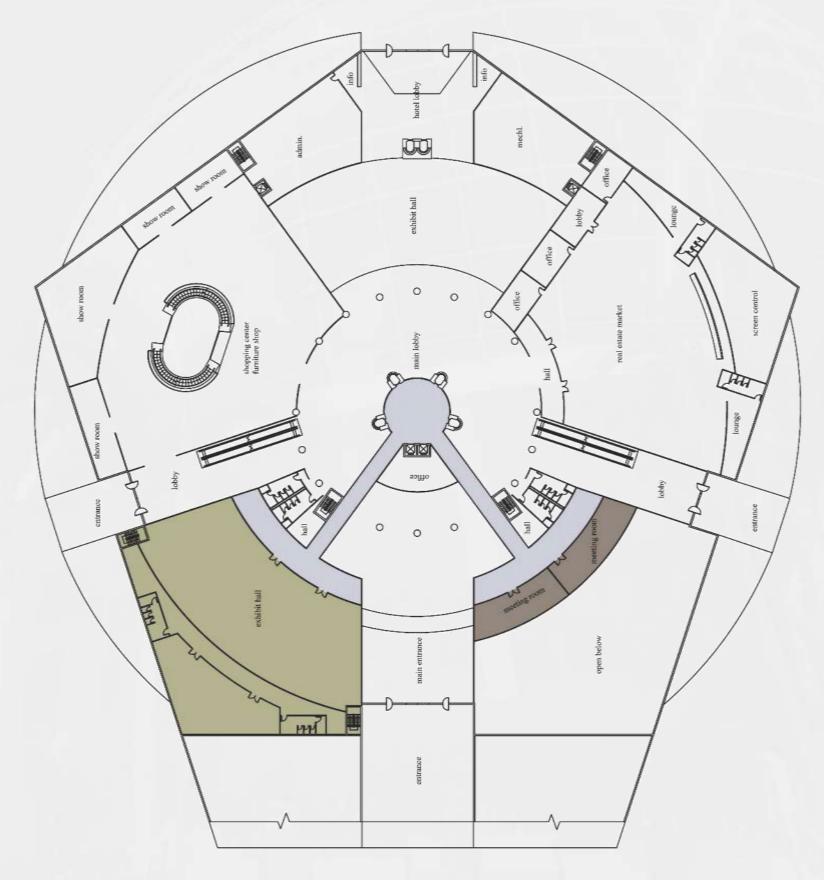

#### Mezzanine Floor

# Mezzanine Floor

| nine Floor                                  |                                    |                |              |               |       |
|---------------------------------------------|------------------------------------|----------------|--------------|---------------|-------|
| Description                                 | الوصف                              | Mez            | zanine Floor |               |       |
|                                             |                                    | العدد Quantity | المساحة Area |               |       |
| XIX                                         |                                    |                | -111         |               |       |
| Atrium                                      | فراغ هوائي                         |                | 13,338       |               |       |
| Service Area                                | منطقة الخدمة                       |                | 20,007       | $\mathcal{N}$ |       |
| AWQAF Assets Opportunities Center           | مركز لعرض فرص أصول الأوقاف         | 5              | 4,306        |               | 1     |
| Governmental Assets Opportunities<br>Center | مركز لعرض فرص الأصول الحكومية      | 5              | 4,306        |               | Alere |
| Islamic Sharia Compliant Courses            | دورات متوافقة مع الشريعة الإسلامية | 2              | 2,153        |               |       |
| Medical center                              | مركز طبي                           | 1              | 1,994        |               |       |
| Coffee Shops                                | مقاهي                              | 3              | 3,449        |               |       |
| Real Estate Café (C-CAFÉ)                   | المقهى العقاري C-CAFÉ              | 1              | 9,445        |               |       |
| Real Estate Makers Round Table              | الطاولة المستديرة لصناع العقار     |                | 3,411        | 2             |       |
| Mockups Rooms Hall                          | قاعة غرف نماذج بالحجم الطبيعـي     | 10             | 19,740       |               |       |
| Real Estate Training Hall                   | صالة تدريب عقاري                   | 6              | 17,690       |               |       |
| Real Estate Academy Hall                    | قاعة الاكاديمية العقارية           | 6              | 14,175       | the of        | ALL_F |
|                                             | Contractioner (100)                | 10 Deciment    |              | 1 g - 1       | FP    |
| то                                          | TAL                                | 39             | 114,013      |               | C     |