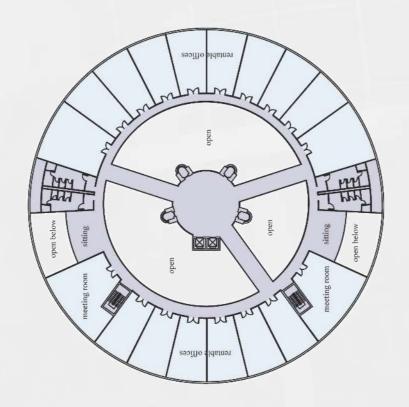

The Project Will Include Constructions Spread Over 1.5 Million Square Feet Built Up Area, Allocated Between The Center And The Surrounding Services And Hospitality Amenities. However, The Globe-shaped Building Will Include 22 floors Different Spaces And Use Floors With 60 To 150 Meters Diameter.

The Building Consists Of 22 Floors Covered With

The Project Is Equipped With The Right Tools And Services To Facilitate The Work Of The Targeted

Development Opportunity For Governments, Real World Where R-WORLD International Investment Group Will Act As The Consultant And Developer

Components Like An Exhibition Hall, Conference Hall, Hotel, Stock Exchange Café Displaying Stock Other Components Listed In The Following Pages