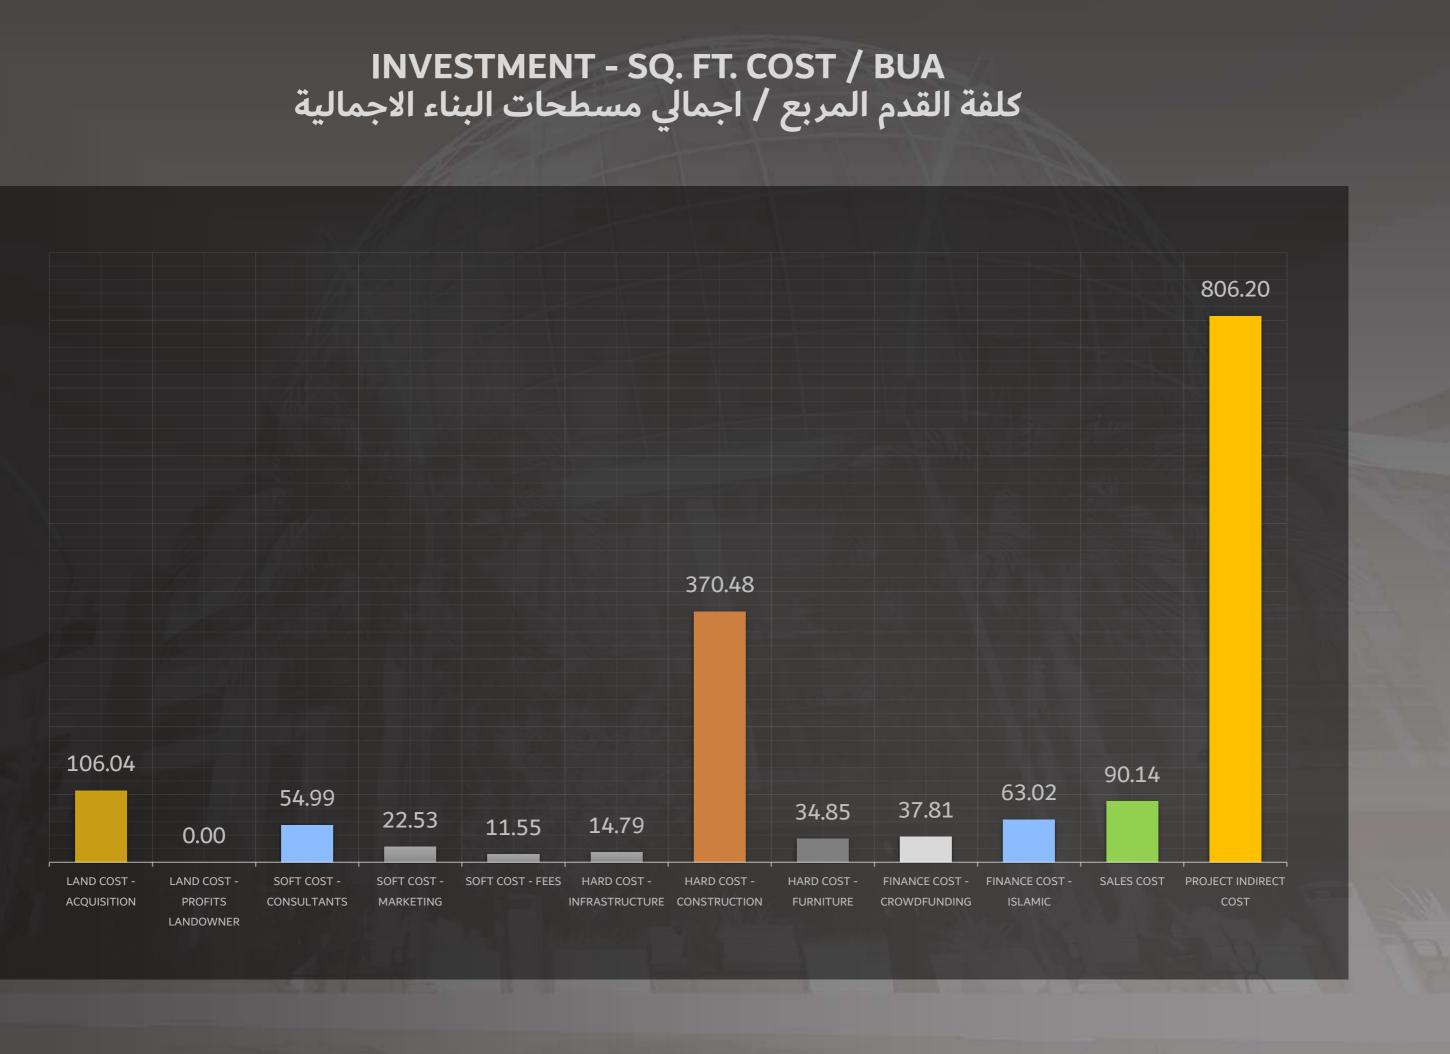

#### PROJECT SUMMARY: LAND, SOFT, HARD, FINANCE COSTS, REVENUES AND PROFIT SQ. FT. – AED ملخص المشروع : كلفة الأرض، الغير مباشرة، المباشرة و التمويل والايراد والربح قدم مربع – درهم اماراتي

#### PROJECT CONSTRUCTION BUIT UP AREA - SQ. FT. مسطحات البناء للمشروع - قدم مربع