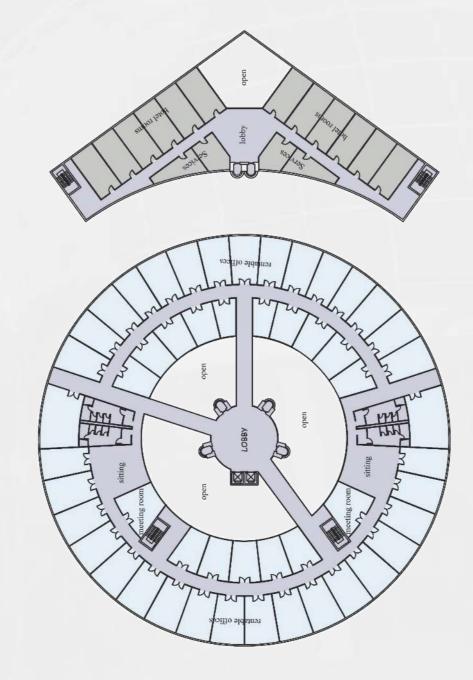

The Project Will Include Constructions Spread Over 1.5 Million Square Feet Built Up Area, Allocated Between The Center And The Surrounding Services And Hospitality Amenities. However, The Globe-shaped Building Will Include 22 floors Different Spaces And Use Floors With 60 To 150 Meters Diameter.

The Building Consists Of 22 Floors Covered With

The Project Is Equipped With The Right Tools And Services To Facilitate The Work Of The Targeted

Development Opportunity For Governments, Real World Where R-WORLD International Investment Group Will Act As The Consultant And Developer

Components Like An Exhibition Hall, Conference Hall, Hotel, Stock Exchange Café Displaying Stock Other Components Listed In The Following Pages