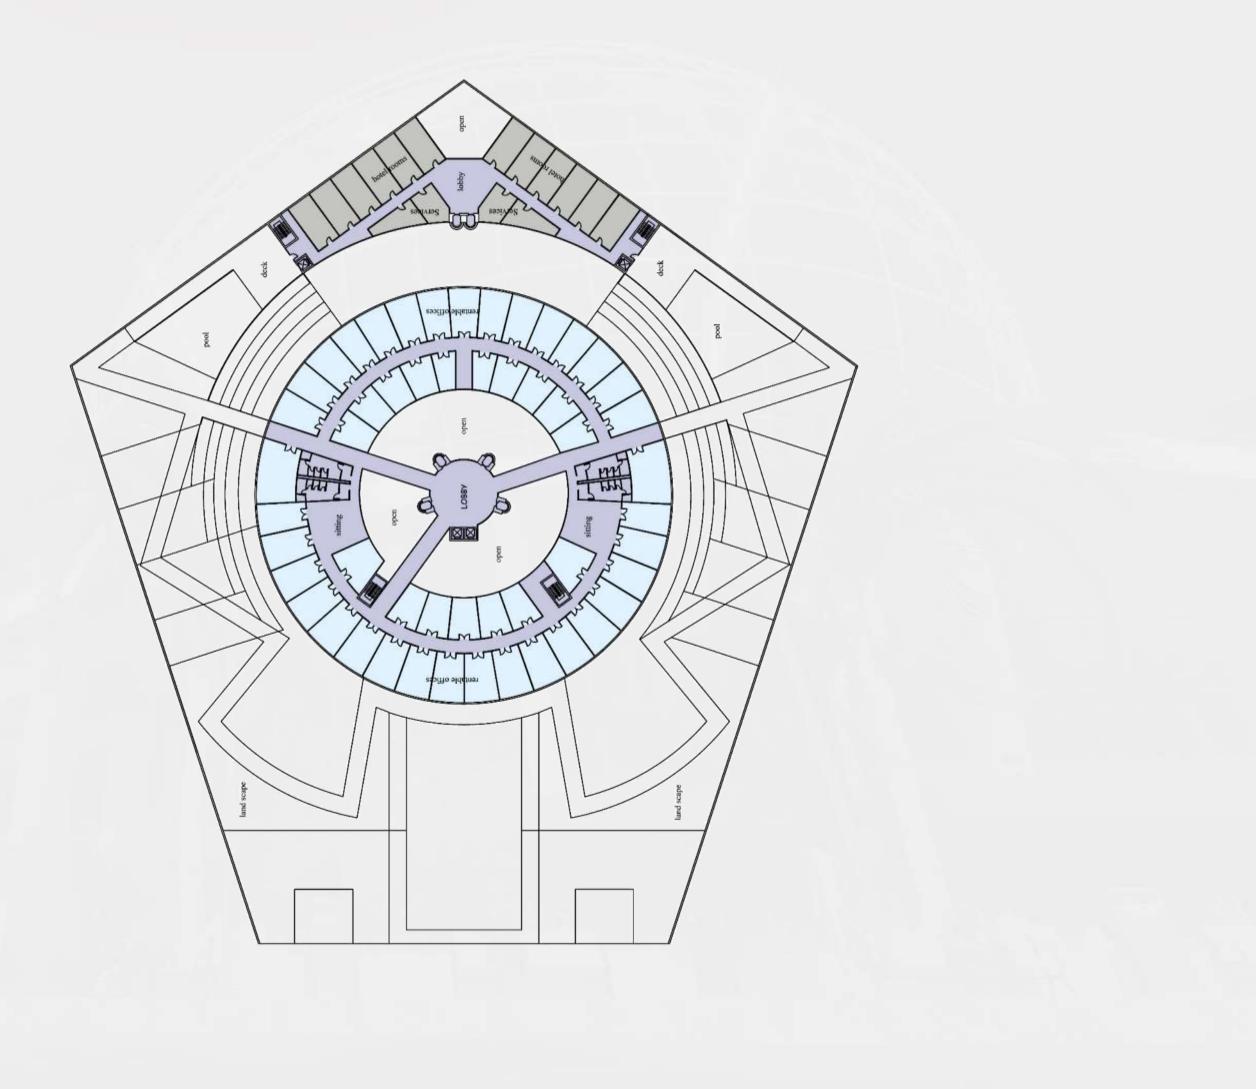

The Project Will Include Constructions Spread Over 1.5 Million Square Feet Built Up Area, Allocated Between The Center And The Surrounding Services And Hospitality Amenities. However, The Globe-shaped Building Will Include 22 floors Different Spaces And Use Floors With 60 To 150 Meters Diameter.

The Building Consists Of 22 Floors Covered With

The Project Is Equipped With The Right Tools And Services To Facilitate The Work Of The Targeted

Development Opportunity For Governments, Real World Where R-WORLD International Investment Group Will Act As The Consultant And Developer

Components Like An Exhibition Hall, Conference Hall, Hotel, Stock Exchange Café Displaying Stock Other Components Listed In The Following Pages

## PROJECT AMENITIES

- **GYM -** LADIES
- **GYM -** GENTLEMEN
- SPA
- YOGA
- MOSQUE
- **ATM** MACHINES
- BARBERSHOP

## PROJECT AMENITIES

- **RENT** A CAR
- PHARMACY
- **SUPERMARKET**
- LAUNDRY
- **RESTAURANTS**