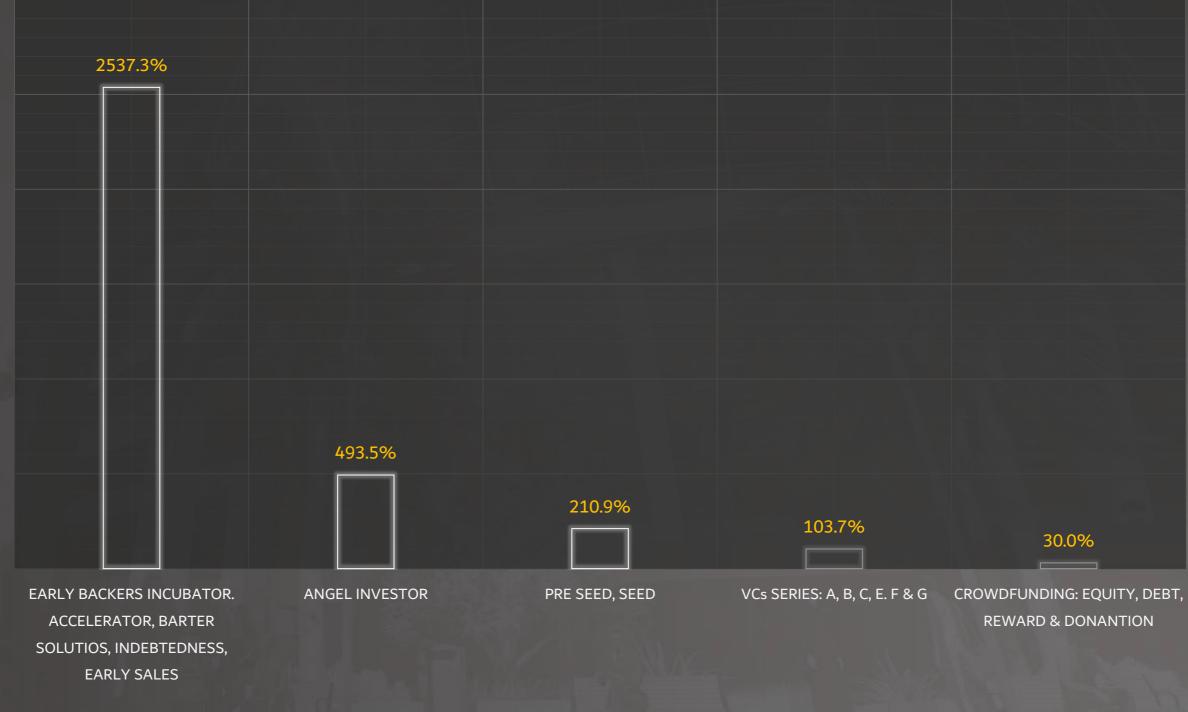

مباشرة، المباشرة و التمويل



142,310,785

# SALES REVENUES CATEOGRIES CALCULATIONS تفصيل ايرادات البيع حسب الأقسام



### SHOPPNG CENTER

74,359,017

# SALES REVENUES CATEOGRIES CALCULATIONS % تفصيل ايرادات البيع حسب الأقسام



### SHOPPNG CENTER



# SALES REVENUES CATEOGRIES PER SQ. FT. / AED (قدم مربع / بالدرهم)



### INVSETORS CAPITAL CALCULATIONS مبالغ الاستثمار من المستثمرين



### 335,589,217

IG: ISLAMIC FINANCE WARD

# INVSETORS PROFITS الأرباح المتوقعة للمستثمرين





ISLAMIC FINANCE

# INVSETORS PROFITS الأرباح المتوقعة للمستثمرين



TOTAL PROFIT



PROFIT

ISLAMIC FINANCE



# INVSETORS PROFITS الأرباح المتوقعة للمستثمرين



### 0.00%

ISLAMIC FINANCE

### INVSETORS SHARES % FROM THE PROJECT نسبة الأرباح للمستثمرين من المشروع





# INVSETORS ROI العوائد المتوقعة للمستثمرين



### 30.0%

**REWARD & DONANTION** 







# PROJECT ARCHITECTURAL FLOOR PLAN





# RWDRLD



# Elevation



# Section



# Basement 1



| الوصف        | Bas                                             | ement 1                                                                      |
|--------------|-------------------------------------------------|------------------------------------------------------------------------------|
|              | العدد Quantity                                  | المساحة Area                                                                 |
|              |                                                 | A CARLER OF COMPANY                                                          |
| فراغ هوائي   |                                                 | 8,721