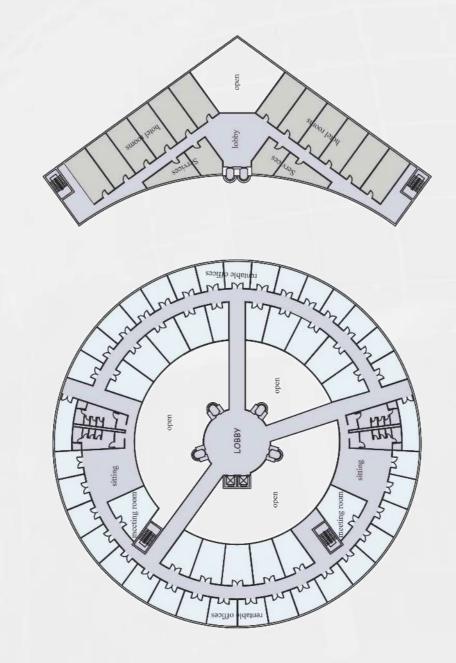

The Project Will Include Constructions Spread Over 1.5 Million Square Feet Built Up Area, Allocated Between The Center And The Surrounding Services And Hospitality Amenities. However, The Globe-shaped Building Will Include 22 floors Different Spaces And Use Floors With 60 To 150 Meters Diameter.

The Building Consists Of 22 Floors Covered With

The Project Is Equipped With The Right Tools And Services To Facilitate The Work Of The Targeted

Development Opportunity For Governments, Real World Where R-WORLD International Investment Group Will Act As The Consultant And Developer

Components Like An Exhibition Hall, Conference Hall, Hotel, Stock Exchange Café Displaying Stock Other Components Listed In The Following Pages