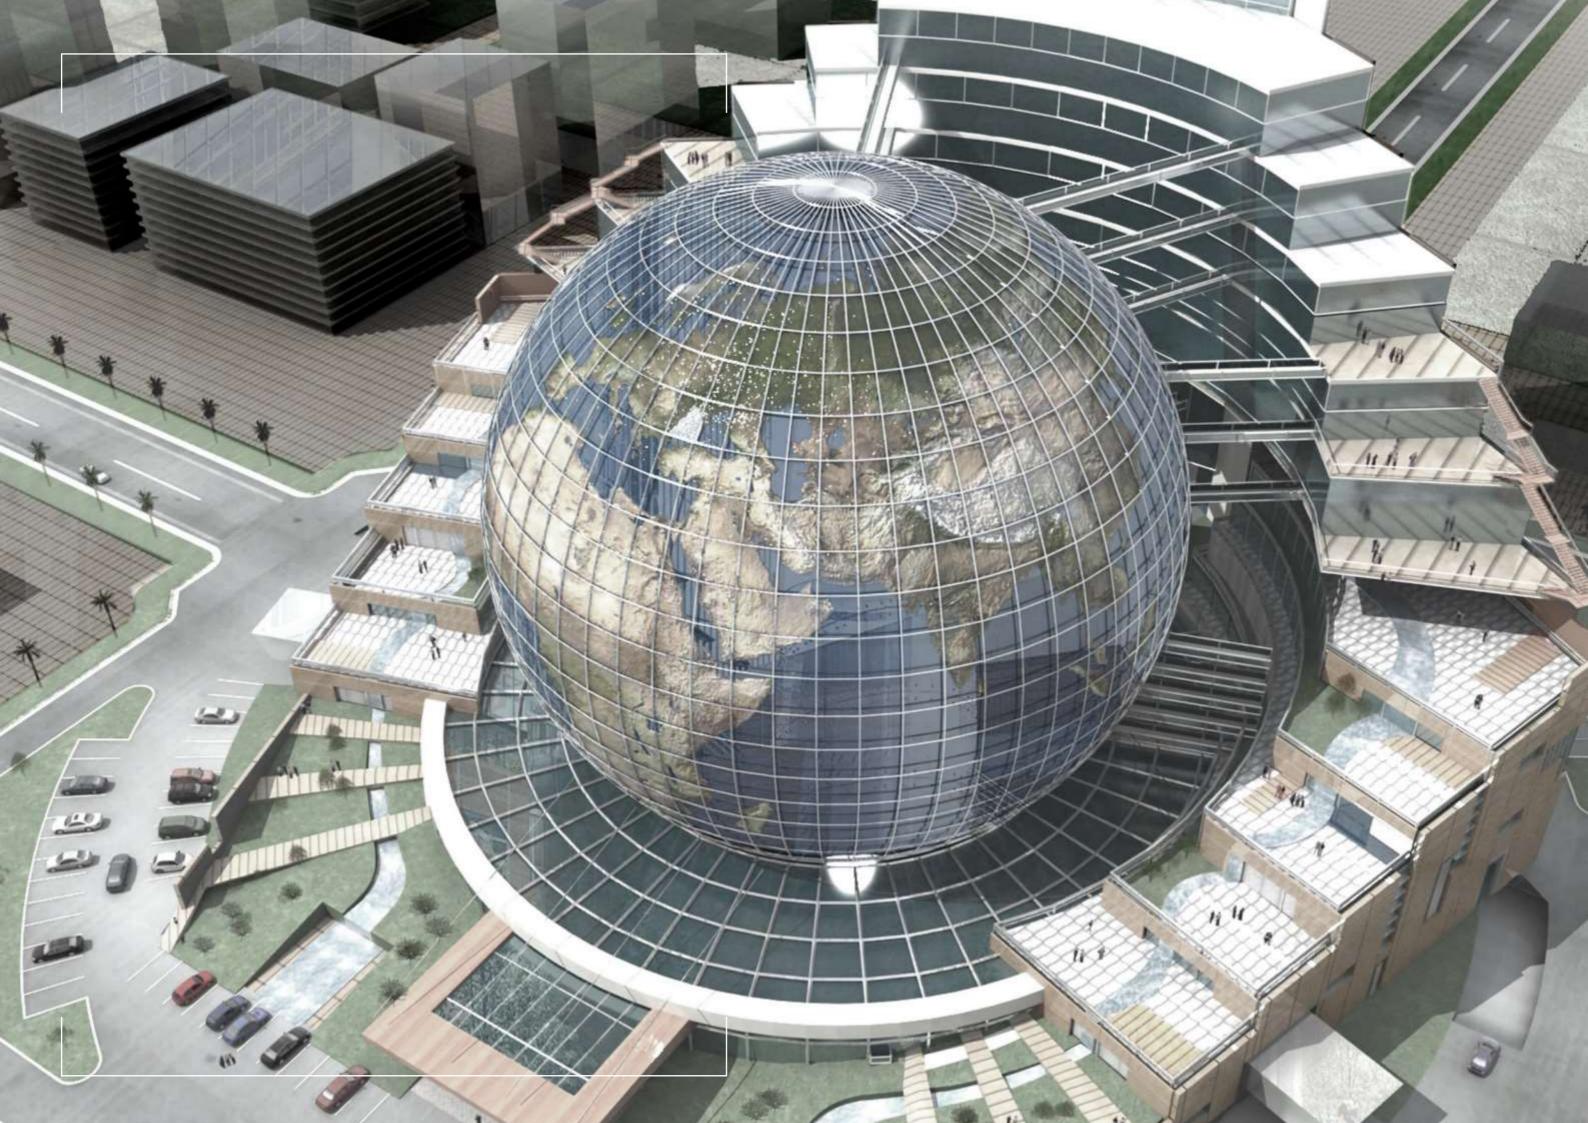

With An Integrated Professional Environment, The Center Consists Of State-of-the-art Architectural Facilities Including Property Investment Conference Halls, Museum, Auction Halls, Investors Club, Shopping Center, Hotel, And Real Estate Bourse.

The Project Will Include Constructions Spread Over 1.5 Million Square Feet Built Up Area, Allocated Between The Center And The Surrounding Services And Hospitality Amenities. However, The Globe-shaped Building Will Include 22 floors Different Spaces And Use Floors With 60 To 150 Meters Diameter.

### **PROJECT OVERVIEW**

- Glass And Iron In The Shape Of A Globe. Surrounded By A Hotel And Different Halls In Order To Serve The Various Activities It Hosts.
- Groups And To Help In Linking The Globes Together
- The Project Is Offered As A Franchise Estate Companies And Investors Around The
- The Project Already Includes Many Related • Prices From Select Markets Around The World, Real Estate Stock Exchange As Well As Many
- The Project Is Flexible And Can Be Adjusted In Terms Of Size As Well As Facilities To Suite Different Land Sizes, Budgets And Objectives

The Building Consists Of 22 Floors Covered With

The Project Is Equipped With The Right Tools And Services To Facilitate The Work Of The Targeted

Development Opportunity For Governments, Real World Where R-WORLD International Investment Group Will Act As The Consultant And Developer

Components Like An Exhibition Hall, Conference Hall, Hotel, Stock Exchange Café Displaying Stock Other Components Listed In The Following Pages