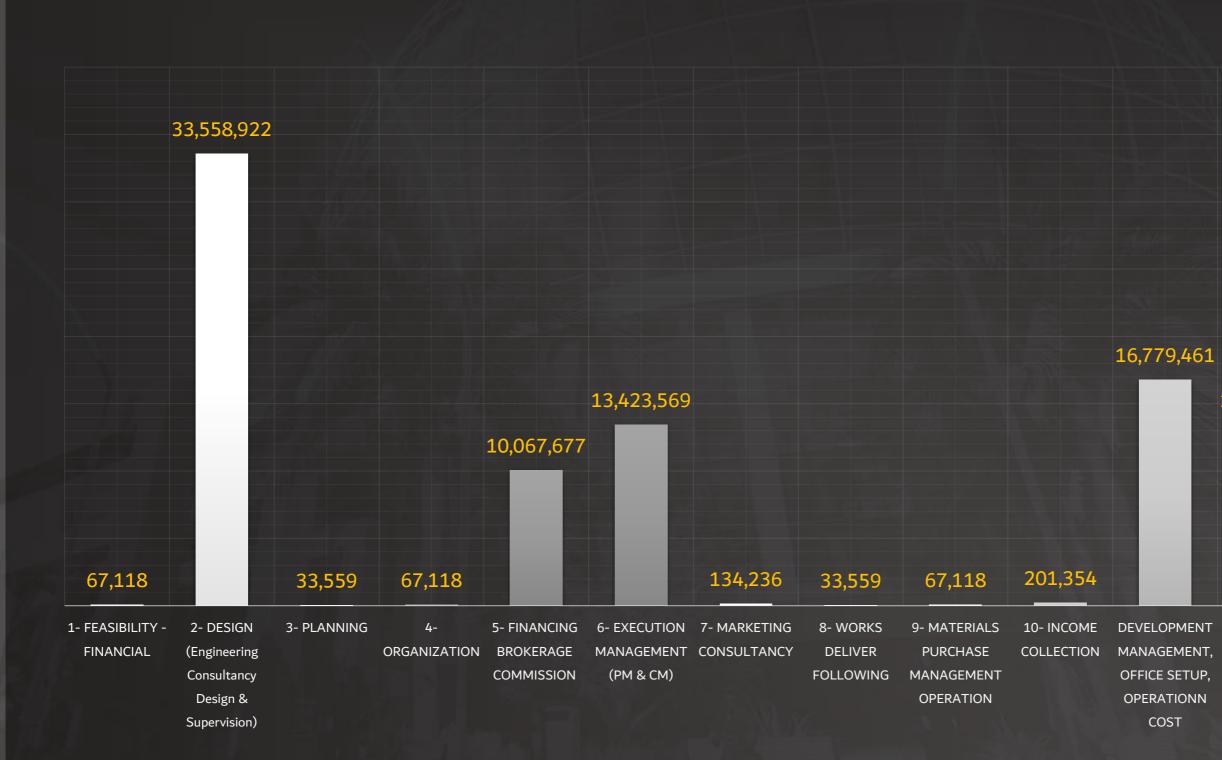

#### PROJECT SUMMARY: LAND, SOFT, HARD, FINANCE COSTS, REVENUES AND PROFIT SQ. FT. – AED ملخص المشروع : كلفة الأرض، الغير مباشرة، المباشرة و التمويل والايراد والربح قدم مربع – درهم اماراتي

### LAND, SOFT, HARD & FINANCE COSTS كلفة الأرض، الغير مباشرة، المباشرة و التمويل

87,857,257

 $\mathbf{0}$ 

36,001,083

18,452,445

23,625,000

# LAND, SOFT, HARD & FINANCE COSTS كلفة الأرض، الغير مباشرة، المباشرة و التمويل

144,004,333

## LAND, SOFT, HARD & FINANCE COSTS كلفة الأرض، الغير مباشرة، المباشرة و التمويل

142,310,785

### SOFT COSTS DETAILS CALCULATIONS تفصيل حساب التكاليف الغير مباشرة

COLLECTION MANAGEMENT, OFFICE SETUP, OPERATIONN COST

FRANCHISE COST

# تفصيل حساب التكاليف الغير مباشرة