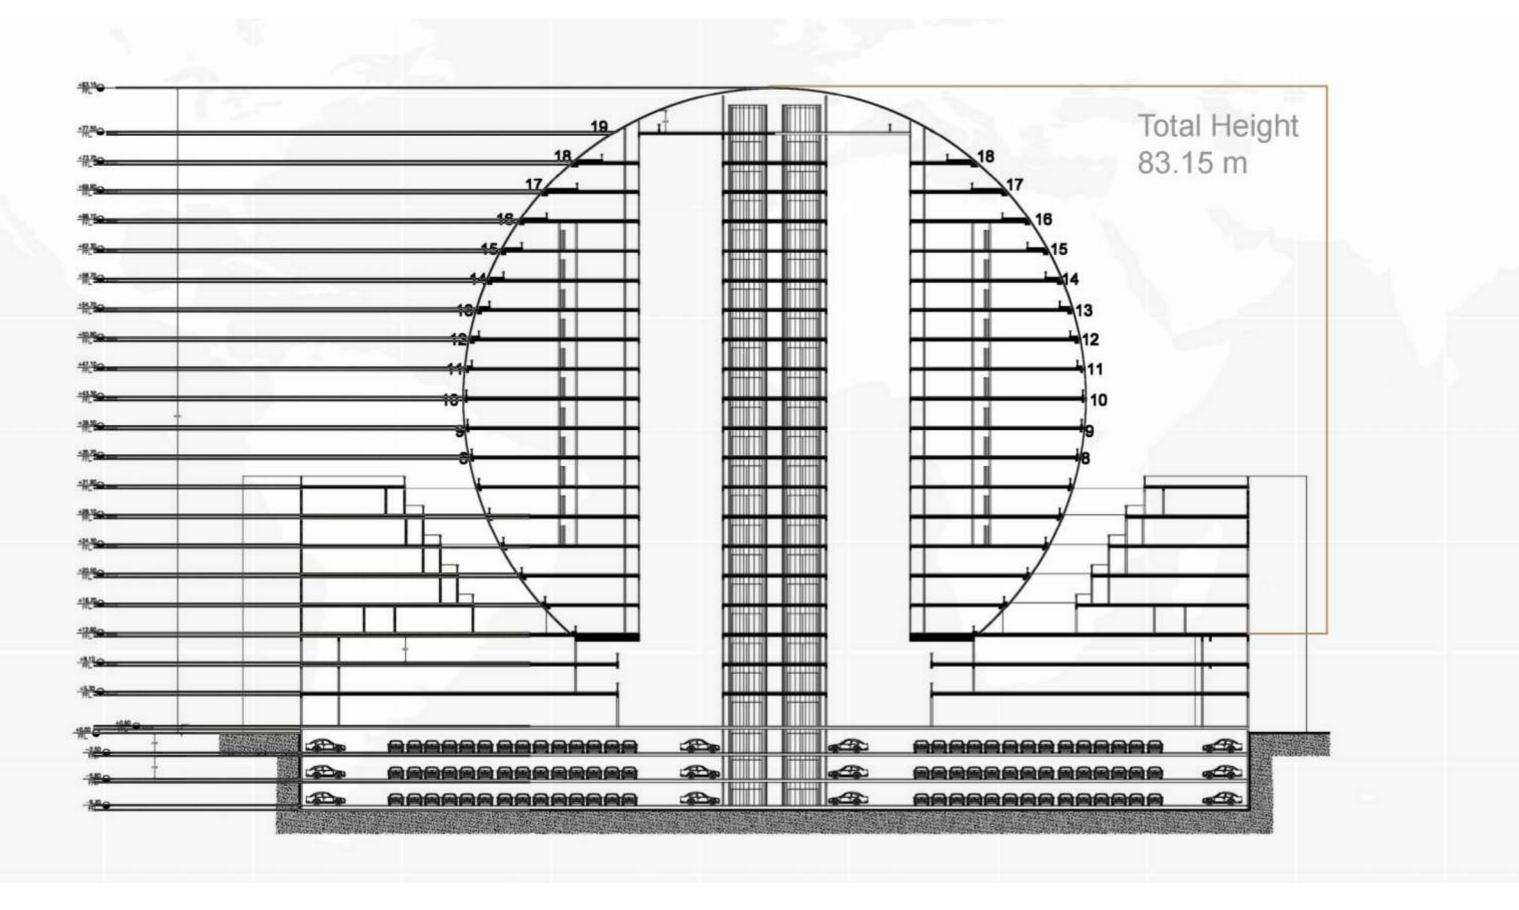

The Project Will Include Constructions Spread Over 1.5 Million Square Feet Built Up Area, Allocated Between The Center And The Surrounding Services And Hospitality Amenities. However, The Globe-shaped Building Will Include 22 floors Different Spaces And Use Floors With 60 To 150 Meters Diameter.

The Building Consists Of 22 Floors Covered With

The Project Is Equipped With The Right Tools And Services To Facilitate The Work Of The Targeted

Development Opportunity For Governments, Real World Where R-WORLD International Investment Group Will Act As The Consultant And Developer

# Basement 1

| الوصف        | Bas                                             | ement 1                                                                      |
|--------------|-------------------------------------------------|------------------------------------------------------------------------------|
|              | العدد Quantity                                  | المساحة Area                                                                 |
|              |                                                 | A CARLER OF COMPANY                                                          |
| فراغ هوائي   |                                                 | 8,721                                                                        |
| منطقة الخدمة |                                                 | 13,082                                                                       |
| طريق خاص     |                                                 | 63,586                                                                       |
| مواقف        | 329                                             | 44,267                                                                       |
| منحدرات      |                                                 | 7,038                                                                        |
|              |                                                 | 136,695                                                                      |
|              | فراغ هوائي<br>منطقة الخدمة<br>طريق خاص<br>مواقف | للعدد Quantity<br>العدد فراغ هوائي<br>فراغ هوائي<br>منطقة الخدمة<br>طريق خاص |

# Basement 2

| A L          |              |                |              |
|--------------|--------------|----------------|--------------|
| Description  | الوصف        | Basement 2     |              |
| Description  | الوطيع       | Quantity العدد | المساحة Area |
|              |              |                |              |
| Atrium       | فراغ هوائي   |                | 8,880        |
| Service Area | منطقة الخدمة |                | 13,320       |
| Driveway     | طريق خاص     |                | 63,586       |
| Parking's    | مواقف        | 329            | 44,267       |
| Ramps        | منحدرات      |                | 2,325        |
|              |              | 379            | 132 379      |
| DTAL         |              | 329            | 132,379      |

# Basement 3

| asement 3    |              |                       |                          |
|--------------|--------------|-----------------------|--------------------------|
|              |              |                       |                          |
| Description  | الوصف        | Bas<br>العدد Quantity | sement 3<br>Area المساحة |
| Atrium       | فراغ هوائي   |                       | 8,880                    |
| Service Area | منطقة الخدمة |                       | 13,320                   |
| Driveway     | طريق خاص     |                       | 63,586                   |
| Parking's    | مواقف        | 329                   | 44,267                   |
| Ramps        | منحدرات      |                       | 2,325                    |
| TOTAL        |              | 329                   | 132,379                  |