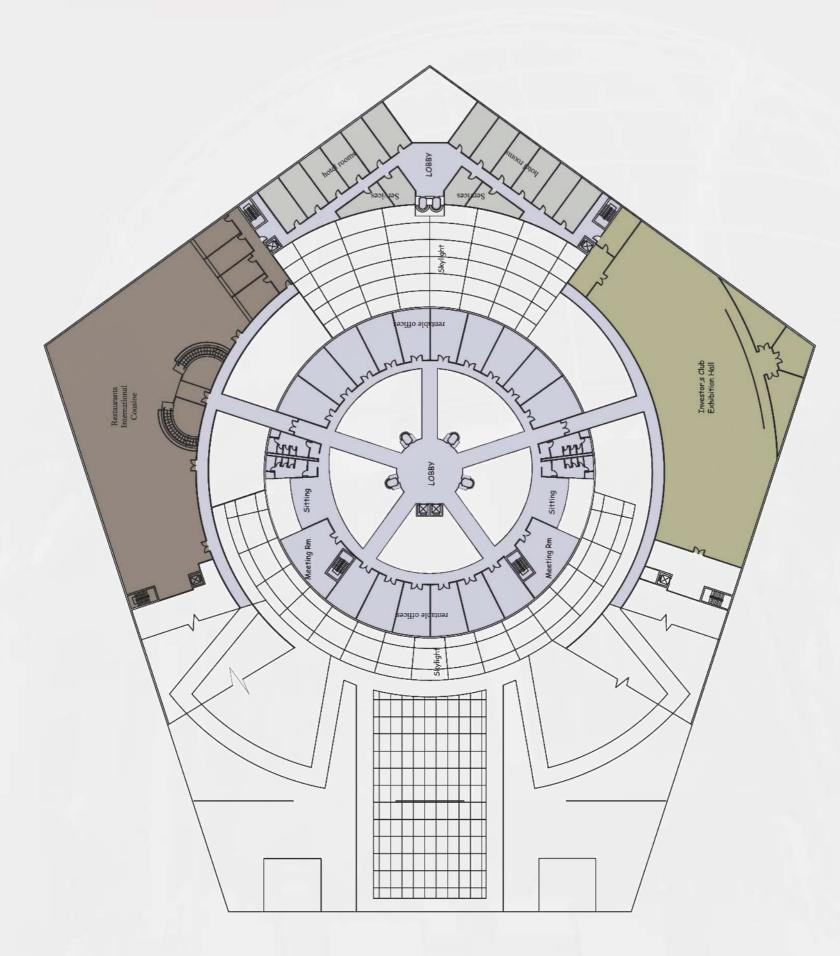

| Description               | الوصف                                                                                                           | 1s             | t Floor      |
|---------------------------|-----------------------------------------------------------------------------------------------------------------|----------------|--------------|
|                           |                                                                                                                 | Quantity العدد | المساحة Area |
|                           |                                                                                                                 |                | ALL.         |
| Atrium                    | فراغ هوائي                                                                                                      |                | 9,101        |
| Service Area              | منطقة الخدمة                                                                                                    |                | 13,652       |
| 4 Star Business Hotel     | فندق 4 نجوم لرجال الأعمال                                                                                       | 12             | 4,625        |
| Sitting Area              | مناطق جلوس                                                                                                      | 1              | 1,732        |
| Business Centre           | مركز أعمال                                                                                                      | 40             | 21,142       |
| Realtors Club & Lounge    | نادي وصالة الوسطاء العقاريين                                                                                    |                | 17,876       |
| Real Estate Café (C-CAFÉ) | المقهى العقاري C-CAFÉ                                                                                           | 1              | 1,864        |
| Real Estate Museum        | متحف العقارات                                                                                                   | 4              | 14,175       |
| Real Estate Barter Hall   | قاعة المقايضة العقارية                                                                                          | 6              | 3,206        |
| Banks                     | البنوك                                                                                                          | 20             | 14,175       |
|                           |                                                                                                                 | 6              |              |
| тот                       |                                                                                                                 | 84             | 101,548      |
|                           | A AND AND AND A |                | 11-1-5-      |

| Description                    | الوصف                     | 2r             | nd Floor     |
|--------------------------------|---------------------------|----------------|--------------|
| Description                    | الوصف                     | العدد Quantity | المساحة Area |
|                                |                           | N SOFT         | 11           |
| Atrium                         | فراغ هوائي                |                | 10,687       |
| Service Area                   | منطقة الخدمة              |                | 16,030       |
| 4 Star Business Hotel          | فندق 4 نجوم لرجال الأعمال | 12             | 4,625        |
| Sitting Area                   | مناطق جلوس                | 1              | 1,732        |
| NFT Real Estate Properties     | خصائص NFT العقارية        |                | 5,382        |
| Metaverse Real Estate Projects | مشاريع ميتافيرس العقارية  |                | 5,382        |
| Real Estate Incubator Center   | مركز الحاضنة العقارية     | 10             | 7,575        |
| Media Centre                   | المركز الاعلامي           | 10             | 4,306        |

# 2<sup>nd</sup> Floor

| C-HOMES TV Broadcasting                                      | البث التلفزيوني                 |       | 2    |
|--------------------------------------------------------------|---------------------------------|-------|------|
| C-Real Estate Magazine                                       | المجلة العقارية                 |       | 1    |
| Printing and Copying Service                                 | خدمة الطباعة والنسخ             | - all | 3    |
| Translator Service                                           | خدمة الترجمة                    |       | 4    |
| S.W.O.T. Analysis Center                                     | مركز التحليل الرباعي SWOT       | No.   | 4    |
| Risk Assessment Center                                       | مركز تقييم المخاطر              | AL SU | 4    |
| Carbon Credit Marketplace                                    | سوق ائتمان الكربون              |       | 10   |
| Center for the Protection of Intellectual<br>Property Rights | مركز حماية حقوق الملكية الفكرية |       | 6    |
| Mosque                                                       | مسجد                            |       | 2    |
|                                                              |                                 |       | 1001 |

TOTAL

69

| 7,535  |
|--------|
| 2,454  |
| 3,356  |
| 1,076  |
| 2,153  |
| 2,153  |
| 10,764 |
| 3,229  |
| 3,665  |
|        |

92,105

5.0