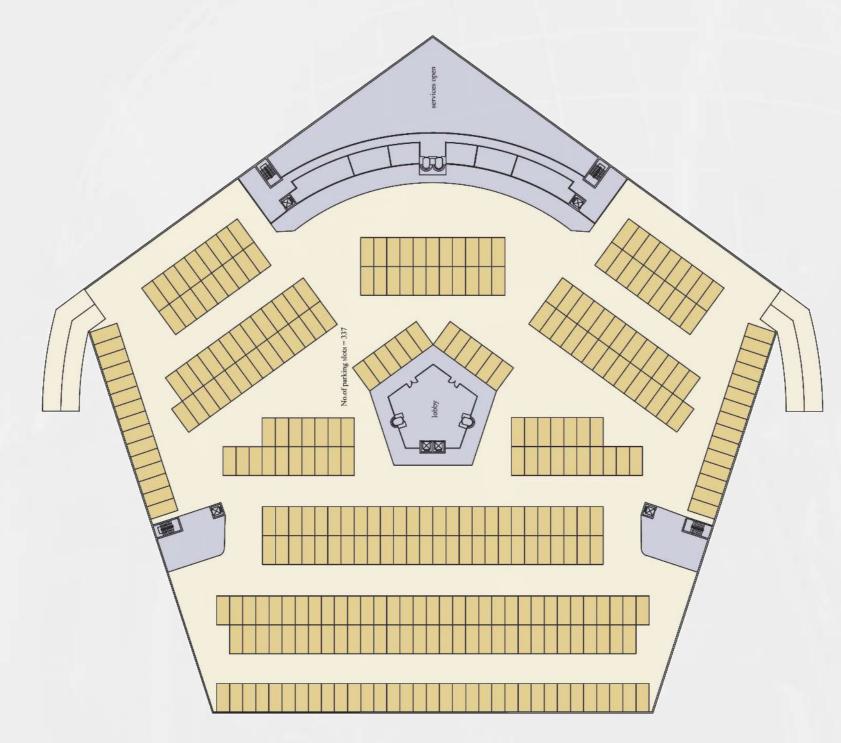

# Basement 1

| الوصف        | Bas                                             | ement 1                                                                      |
|--------------|-------------------------------------------------|------------------------------------------------------------------------------|
|              | العدد Quantity                                  | المساحة Area                                                                 |
|              |                                                 | A CARLER OF COMPANY                                                          |
| فراغ هوائي   |                                                 | 8,721                                                                        |
| منطقة الخدمة |                                                 | 13,082                                                                       |
| طريق خاص     |                                                 | 63,586                                                                       |
| مواقف        | 329                                             | 44,267                                                                       |
| منحدرات      |                                                 | 7,038                                                                        |
|              |                                                 | 136,695                                                                      |
|              | فراغ هوائي<br>منطقة الخدمة<br>طريق خاص<br>مواقف | للعدد Quantity<br>العدد فراغ هوائي<br>فراغ هوائي<br>منطقة الخدمة<br>طريق خاص |

# Basement 2

| A L          |              |                |              |
|--------------|--------------|----------------|--------------|
| Description  | الوصف        | Basement 2     |              |
| Description  | الوطيع       | Quantity العدد | المساحة Area |
|              |              |                |              |
| Atrium       | فراغ هوائي   |                | 8,880        |
| Service Area | منطقة الخدمة |                | 13,320       |
| Driveway     | طريق خاص     |                | 63,586       |
| Parking's    | مواقف        | 329            | 44,267       |
| Ramps        | منحدرات      |                | 2,325        |
|              |              | 379            | 132 379      |
| DTAL         |              | 329            | 132,379      |

# Basement 3

| asement 3    |              |                       |                          |
|--------------|--------------|-----------------------|--------------------------|
|              |              |                       |                          |
| Description  | الوصف        | Bas<br>العدد Quantity | sement 3<br>Area المساحة |
| Atrium       | فراغ هوائي   |                       | 8,880                    |
| Service Area | منطقة الخدمة |                       | 13,320                   |
| Driveway     | طريق خاص     |                       | 63,586                   |
| Parking's    | مواقف        | 329                   | 44,267                   |
| Ramps        | منحدرات      |                       | 2,325                    |
| TOTAL        |              | 329                   | 132,379                  |