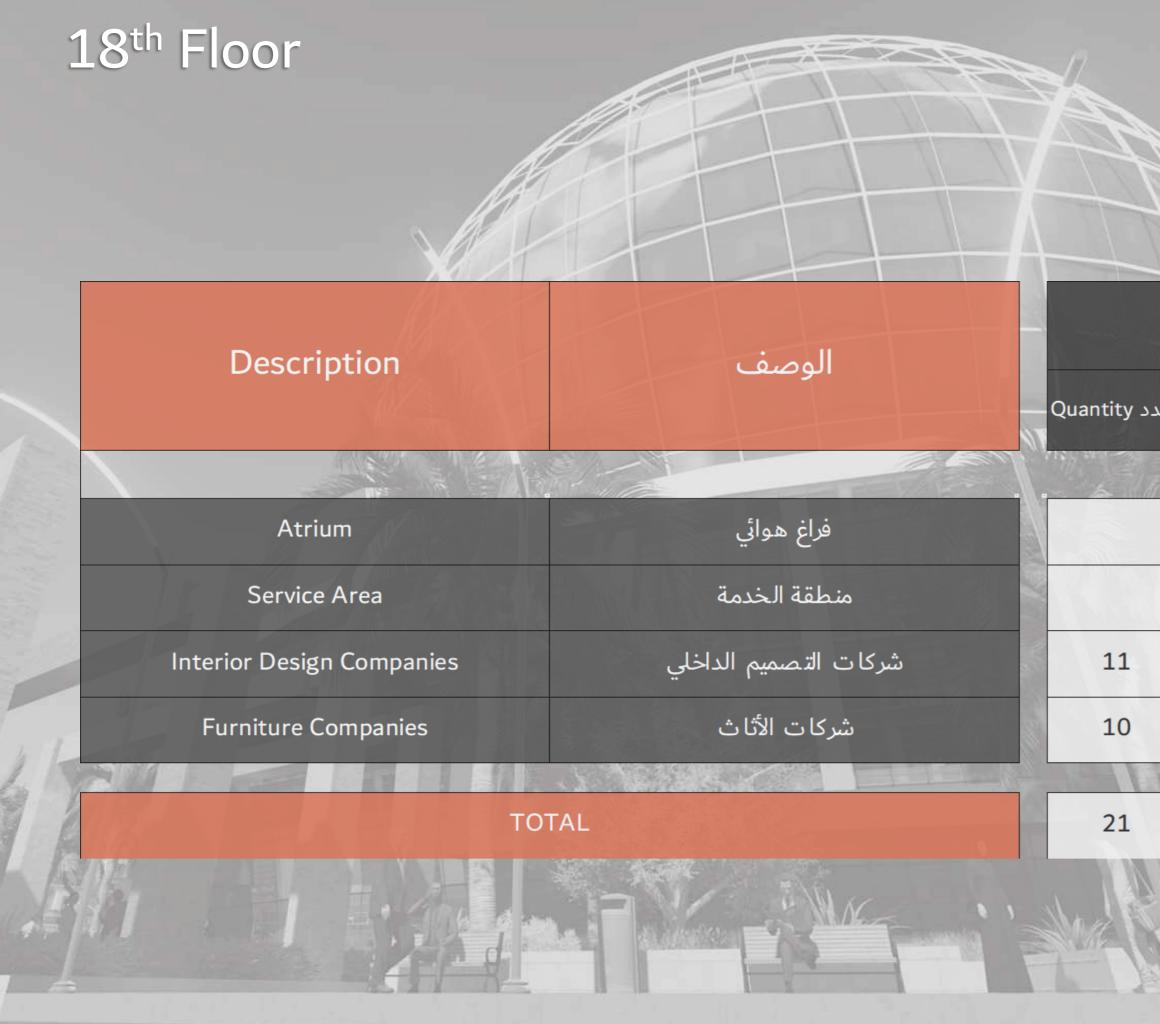

### 8055

Residential And Commercial Units Delivered

### 10

Square Kilometers Of The World Island Completed In Dubai And Ms He Is The Copy Right

Million Real Estate Brokers Are Currently Gathered In Cclub Of R-world Belong To Ms

#### Already Done

## Present **Brief Activity**

#### Tallest

333-metre- Hotel Apartment Building Was Completed In Dubai In 2010

#### Tallest

Zigzag Building With A Height Of 120 Meters Was Completed In Doha In 2010

#### Biggest

Database Of 5.6 Billion E-mails And Contact Numbers

#### First

Real Estate Satellite Channel Launched In Dubai In 2004

28

Years In The Field Of Development, Marketing And Real Estate Media

#### First

Real Estate Index And Pulse Every 30 Seconds Belonged To Ms

#### Largest

Artificial Island With 300 Islands With An Area Of 10 Square Kilometers

#### First

Book And Theory For Real Estate Development Under The Name Of Thousand T Real Estate

Real Estate Cryptocurrencies Belonged To Ms