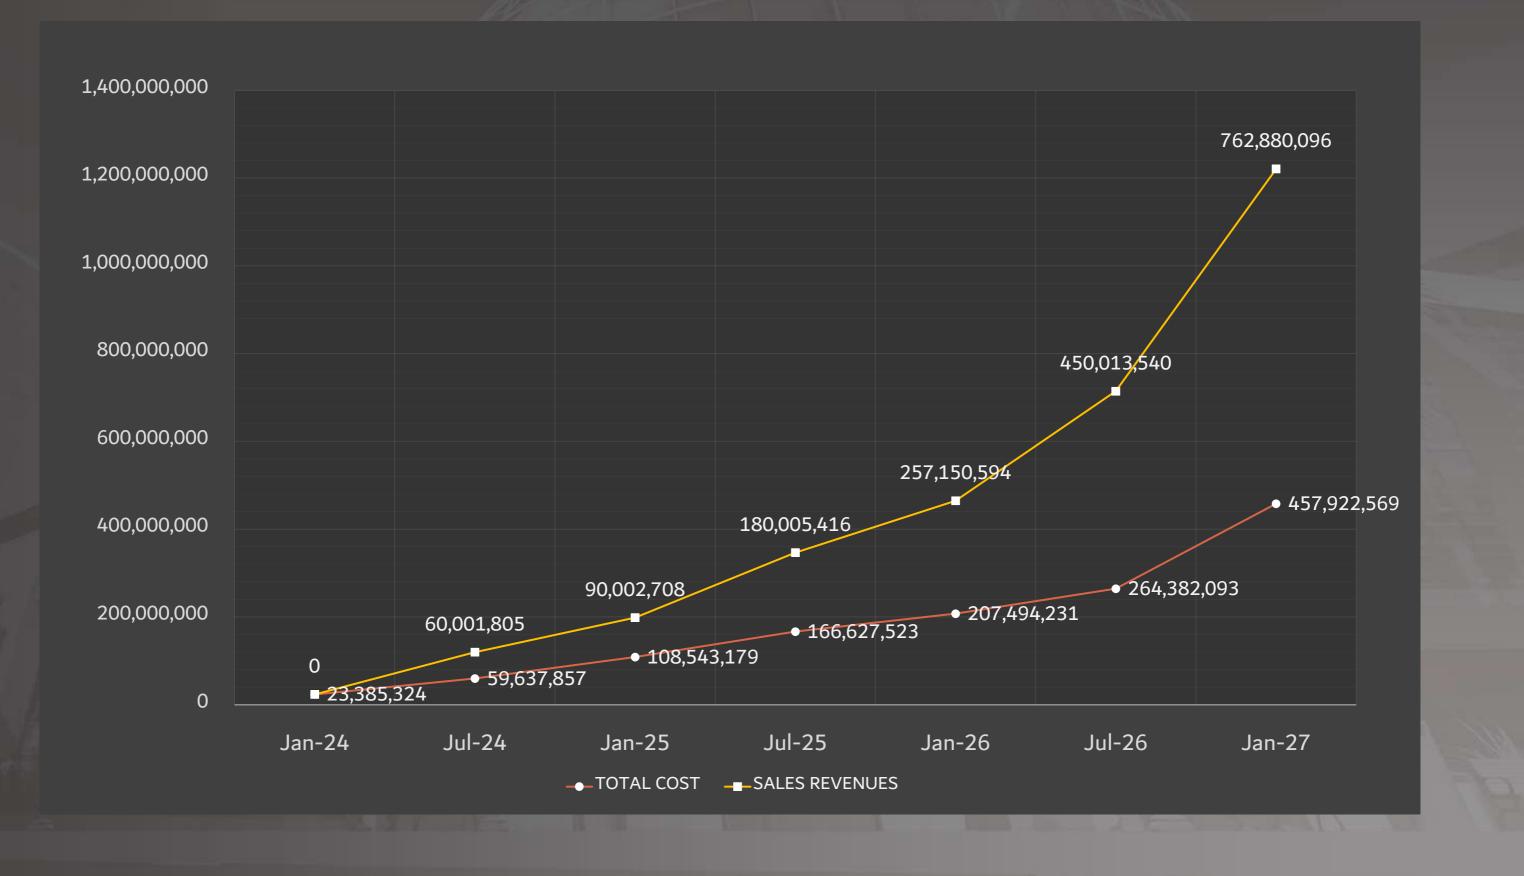

## COMMULATIVE SALES REVENUES – CASH FLOW ايرادات البيع التراكمية

# 1,800,054,158 1,037,174,063 Jan-27

### **MONTHLY SALES REVENUES VS COSTS – CASH FLOW** شهريا المبيعات ضد الكلفة