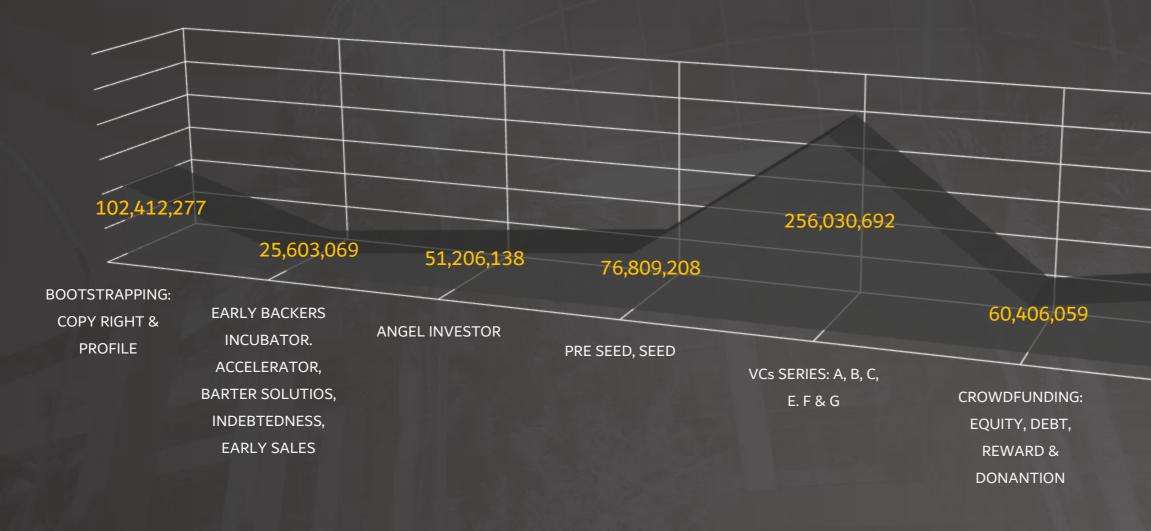

### PROJECT SUMMARY IN NUMBERS

#### PROJECT SUMMARY: LAND, SOFT, HARD, FINANCE COSTS, REVENUES AND PROFIT SQ. FT. – AED ملخص المشروع : كلفة الأرض، الغير مباشرة، المباشرة و التمويل والايراد والربح قدم مربع – درهم اماراتي