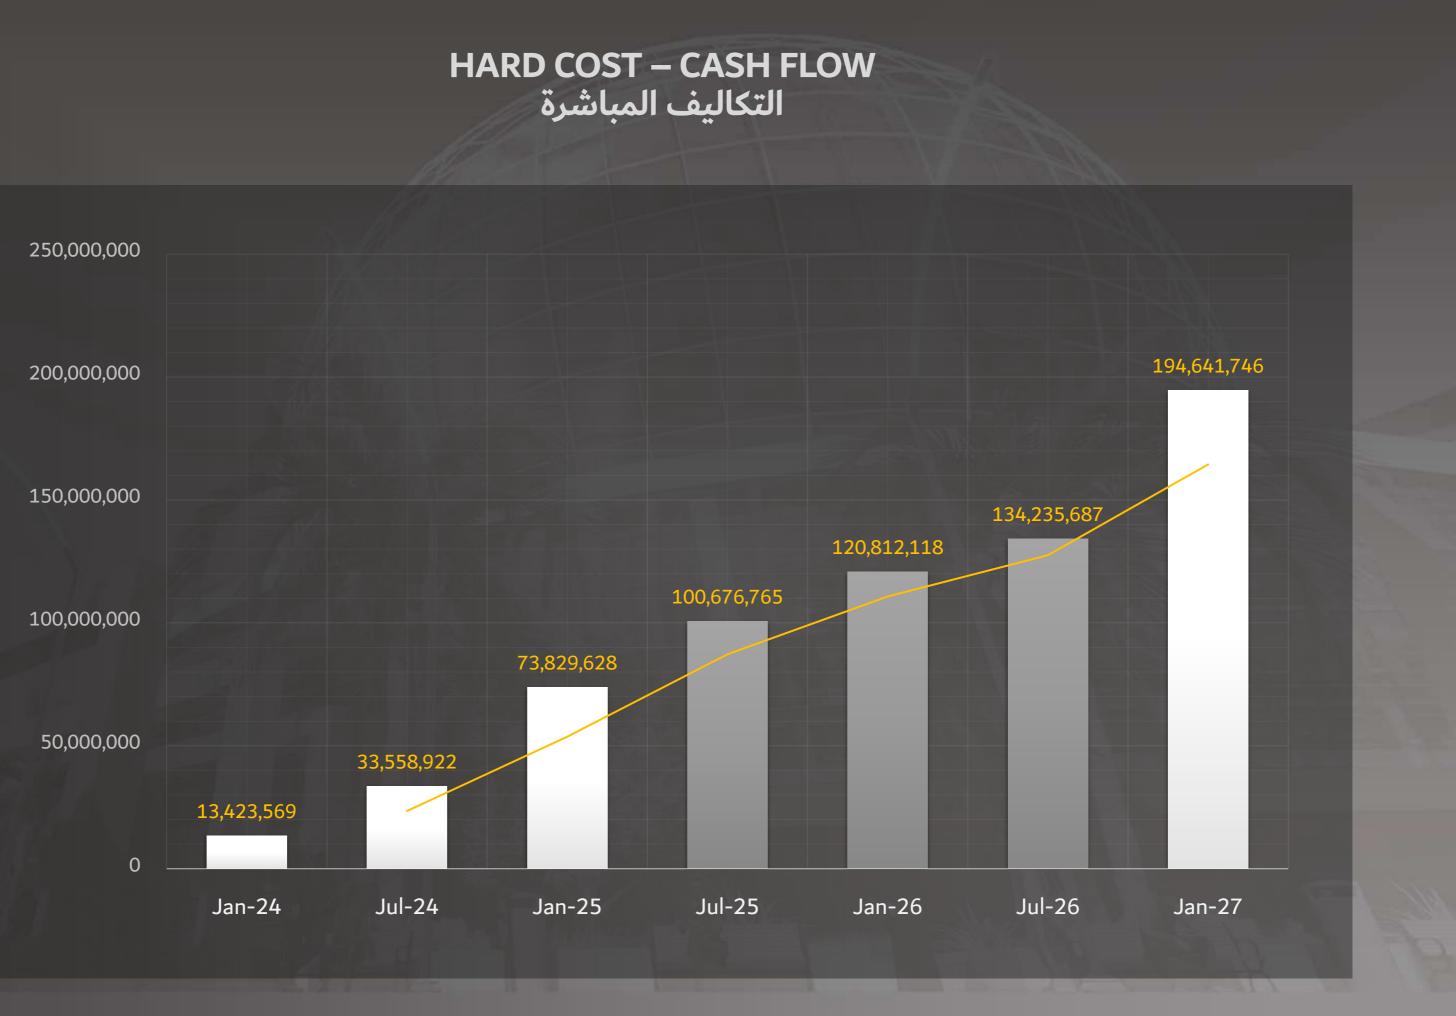

# PROJECT SUMMARY CHARTS

### LAND, SOFT, HARD & FINANCE COSTS كلفة الأرض، الغير مباشرة، المباشرة و التمويل

87,857,257

 $\mathbf{0}$ 

36,001,083

18,452,445

23,625,000

# LAND, SOFT, HARD & FINANCE COSTS كلفة الأرض، الغير مباشرة، المباشرة و التمويل

144,004,333

## LAND, SOFT, HARD & FINANCE COSTS كلفة الأرض، الغير مباشرة، المباشرة و التمويل

142,310,785