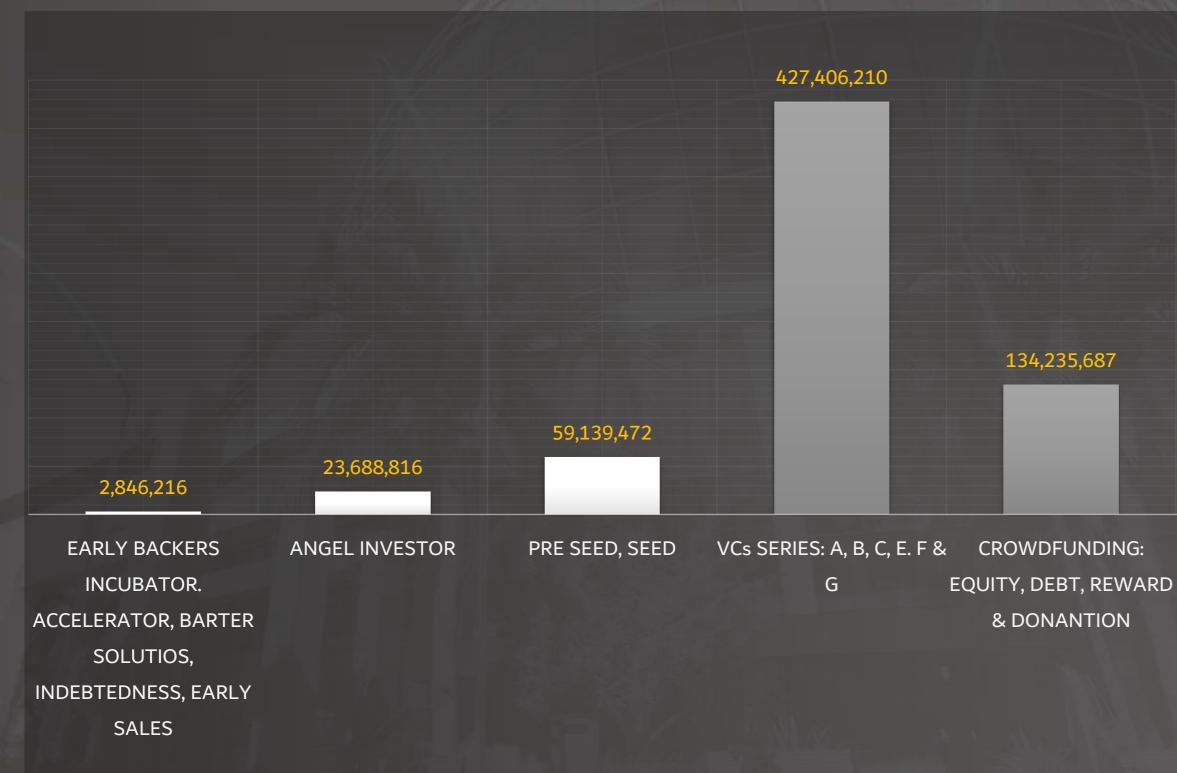

### INVSETORS CAPITAL CALCULATIONS مبالغ الاستثمار من المستثمرين

### 335,589,217

IG: ISLAMIC FINANCE WARD