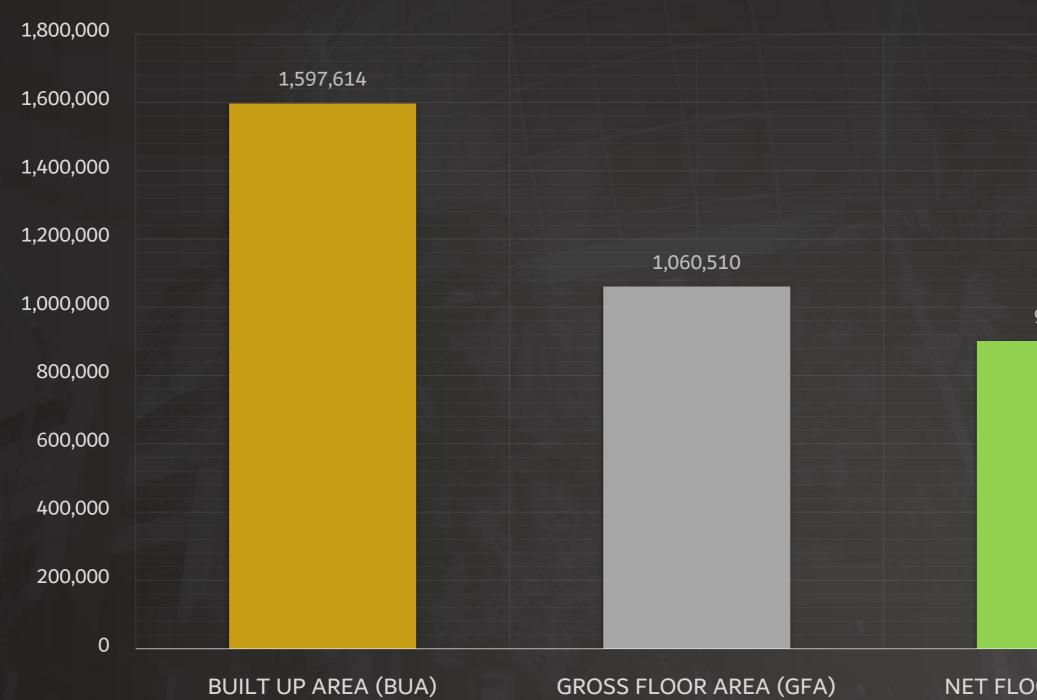

#### PROJECT CONSTRUCTION BUIT UP AREA - SQ. FT. مسطحات البناء للمشروع - قدم مربع

#### 901,433

#### NET FLOOR AREA (NFA)

### **PROJECT CONSTRUCTION AREA** مسطحات البناء للمشروع

### 56.42%

NET FLOOR AREA (NFA)