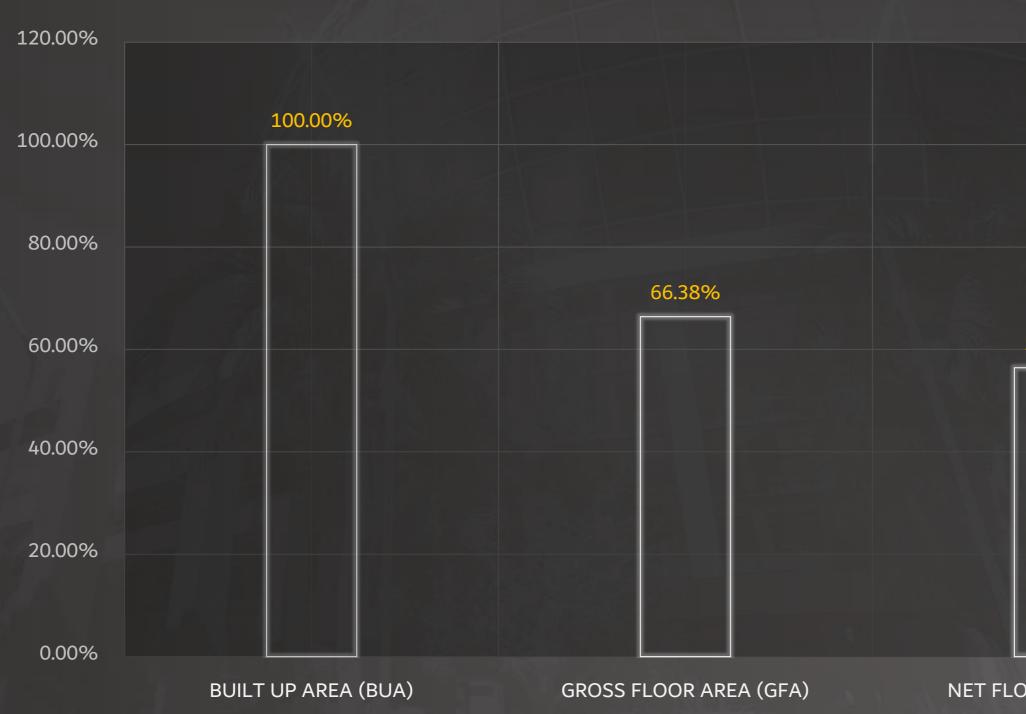

# PROJECT CONSTRUCTION AREA % مسطحات البناء للمشروع

### 56.42%

NET FLOOR AREA (NFA)