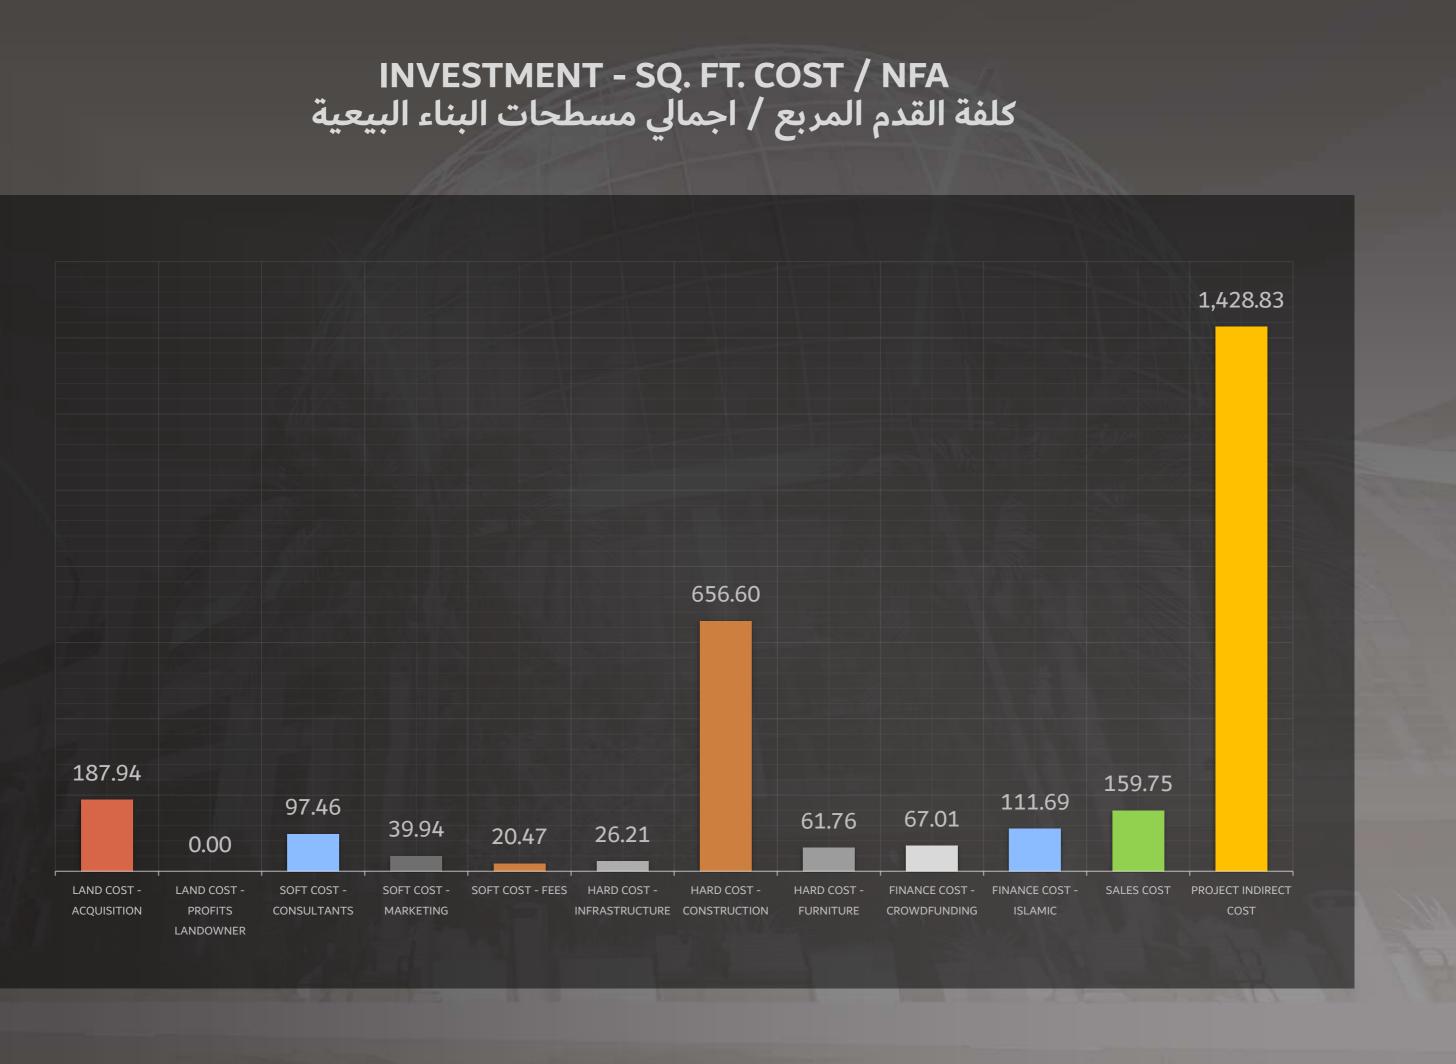

### LAND, SOFT, HARD & FINANCE COSTS كلفة الأرض، الغير مباشرة، المباشرة و التمويل

87,857,257

 $\mathbf{0}$ 

36,001,083

18,452,445

23,625,000

# LAND, SOFT, HARD & FINANCE COSTS كلفة الأرض، الغير مباشرة، المباشرة و التمويل

144,004,333

## LAND, SOFT, HARD & FINANCE COSTS كلفة الأرض، الغير مباشرة، المباشرة و التمويل

142,310,785