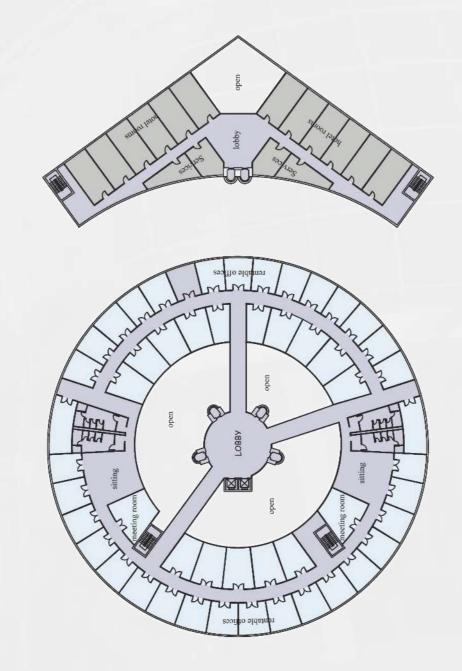

The Project Will Include Constructions Spread Over 1.5 Million Square Feet Built Up Area, Allocated Between The Center And The Surrounding Services And Hospitality Amenities. However, The Globe-shaped Building Will Include 22 floors Different Spaces And Use Floors With 60 To 150 Meters Diameter.

The Building Consists Of 22 Floors Covered With

The Project Is Equipped With The Right Tools And Services To Facilitate The Work Of The Targeted

Development Opportunity For Governments, Real World Where R-WORLD International Investment Group Will Act As The Consultant And Developer

Components Like An Exhibition Hall, Conference Hall, Hotel, Stock Exchange Café Displaying Stock Other Components Listed In The Following Pages