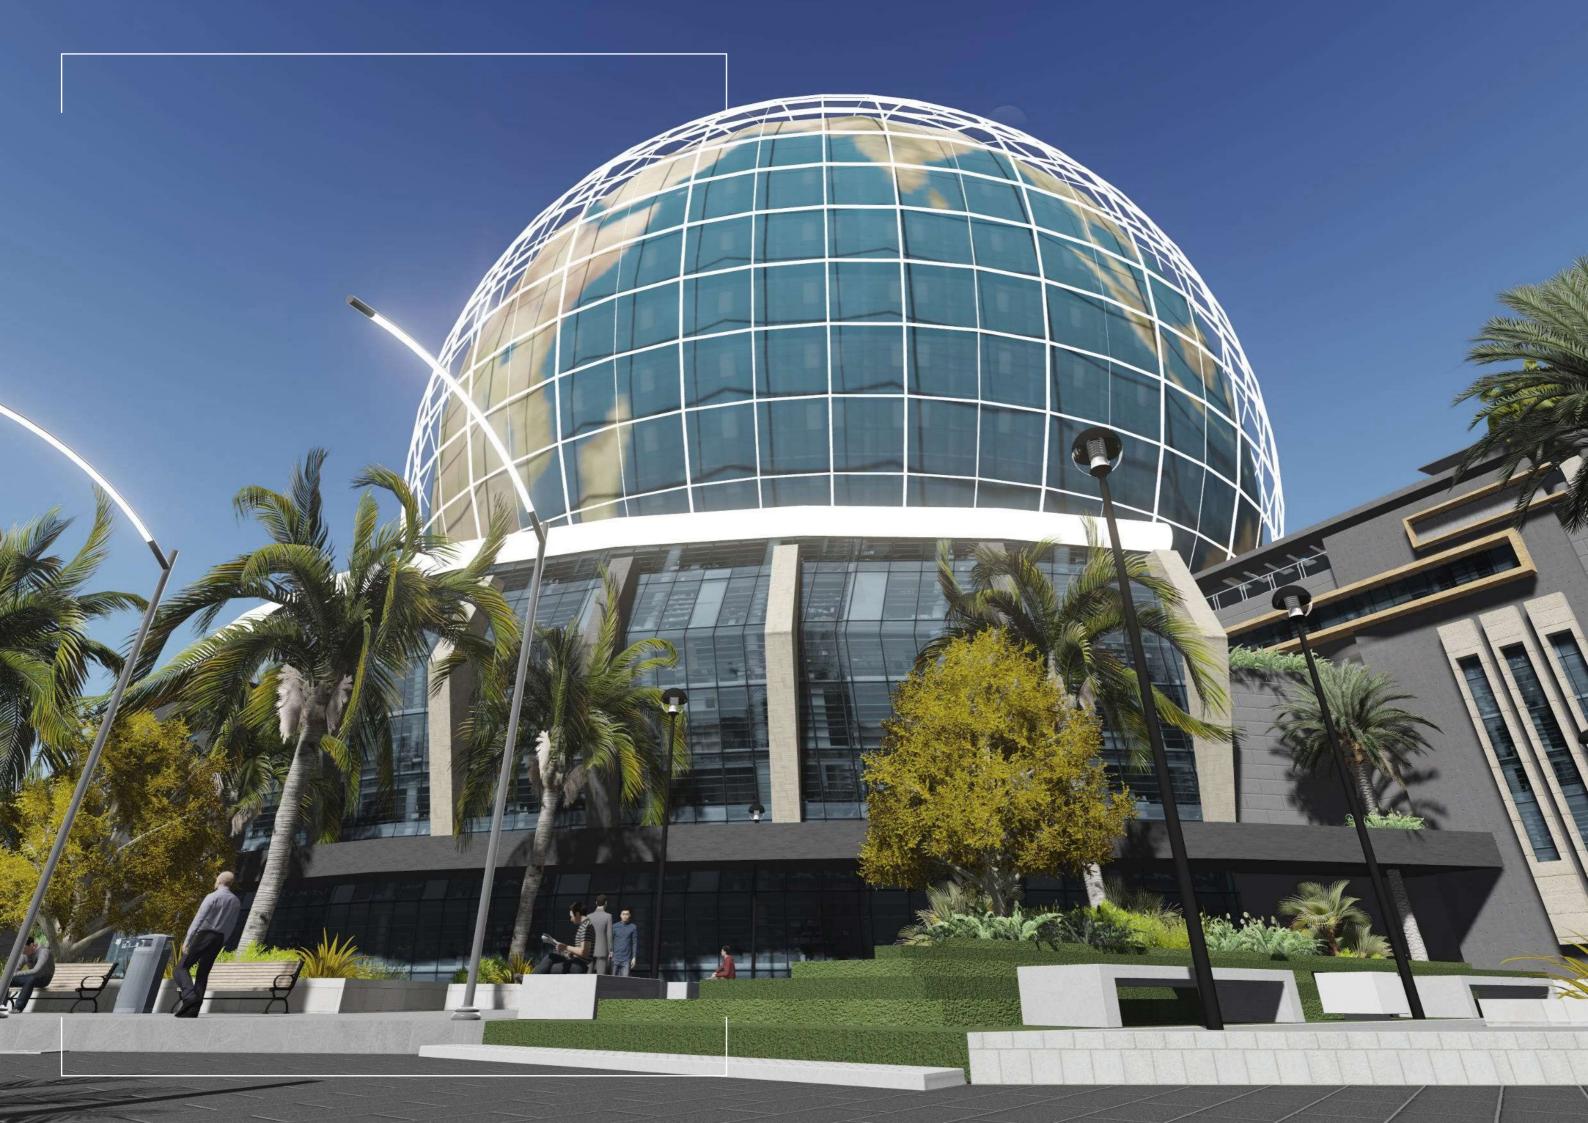

## THE GLOBE GTC

أكبر مبنى كروي في العالم – بإذن الله The Largest Spherical Building In The World

منتج عقاري Worldwide Real Estate Product

The Project Will Include Constructions Spread Over 1.5 Million Square Feet Built Up Area, Allocated Between The Center And The Surrounding Services And Hospitality Amenities. However, The Globe-shaped Building Will Include 22 floors Different Spaces And Use Floors With 60 To 150 Meters Diameter.

The Building Consists Of 22 Floors Covered With

The Project Is Equipped With The Right Tools And Services To Facilitate The Work Of The Targeted

Development Opportunity For Governments, Real World Where R-WORLD International Investment Group Will Act As The Consultant And Developer