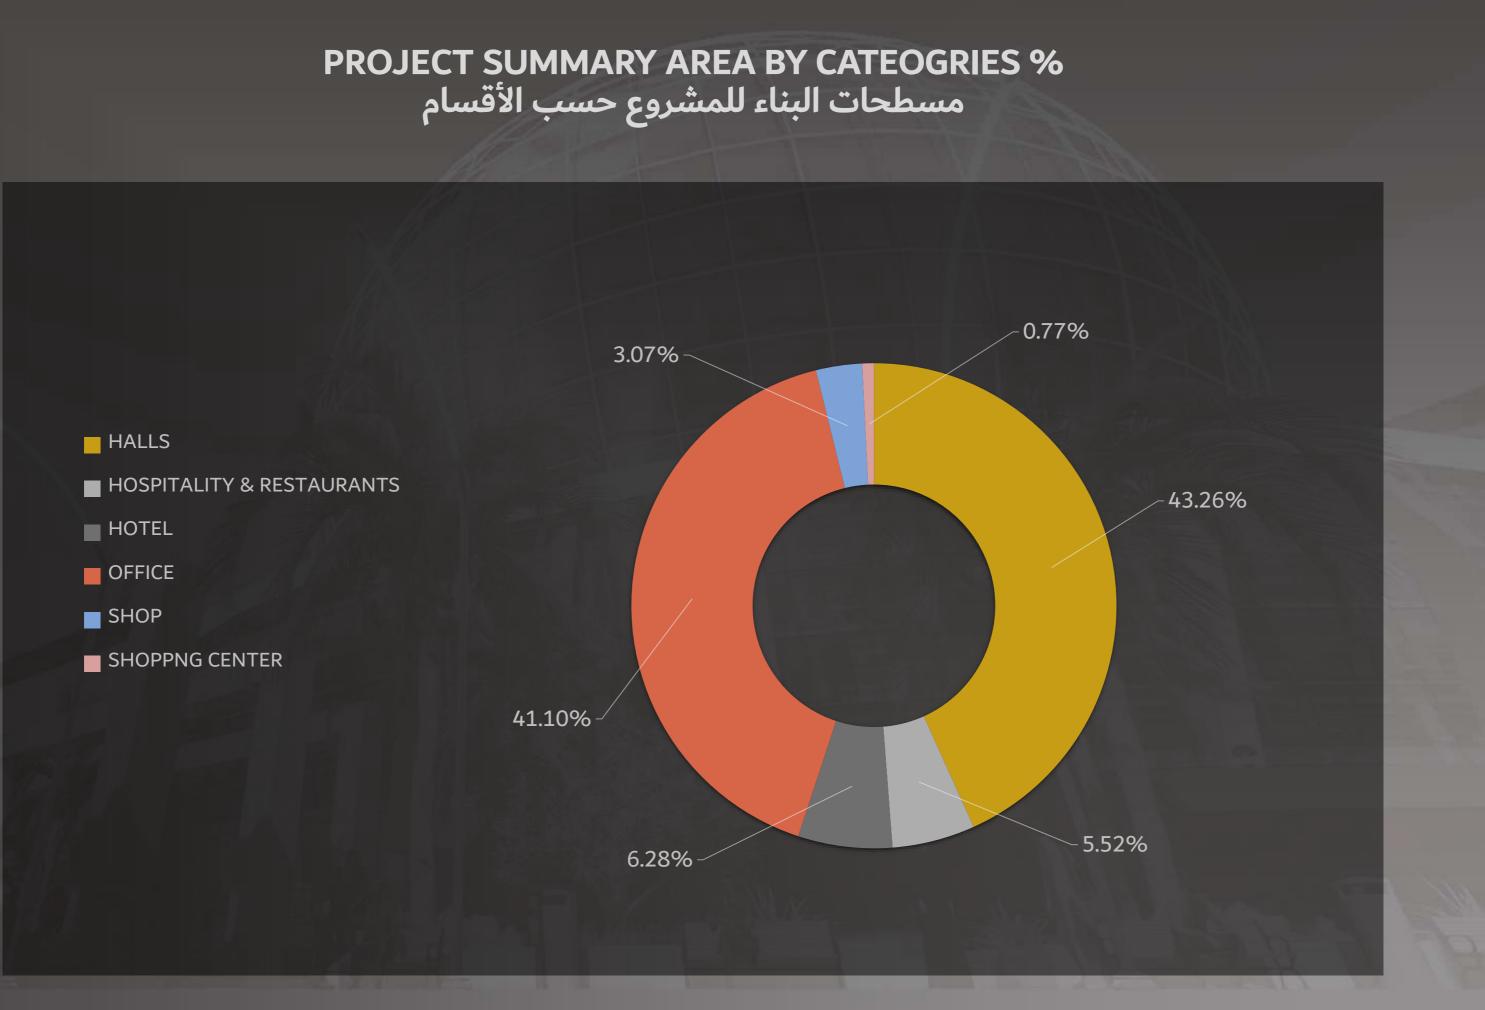

#### PROJECT SUMMARY AREA BY CATEOGRIES - SQ. FT. مسطحات البناء للمشروع حسب الأقسام – قدم مربع

5,998

**VDN** 

What, Why, Where, When The Project and Who is The Developer?

# PROJECT SUMMARY AREA BY CATEOGRIES مسطحات البناء للمشروع حسب الأقسام

5,998

# PROJECT CONSTRUCTION AREA % مسطحات البناء للمشروع