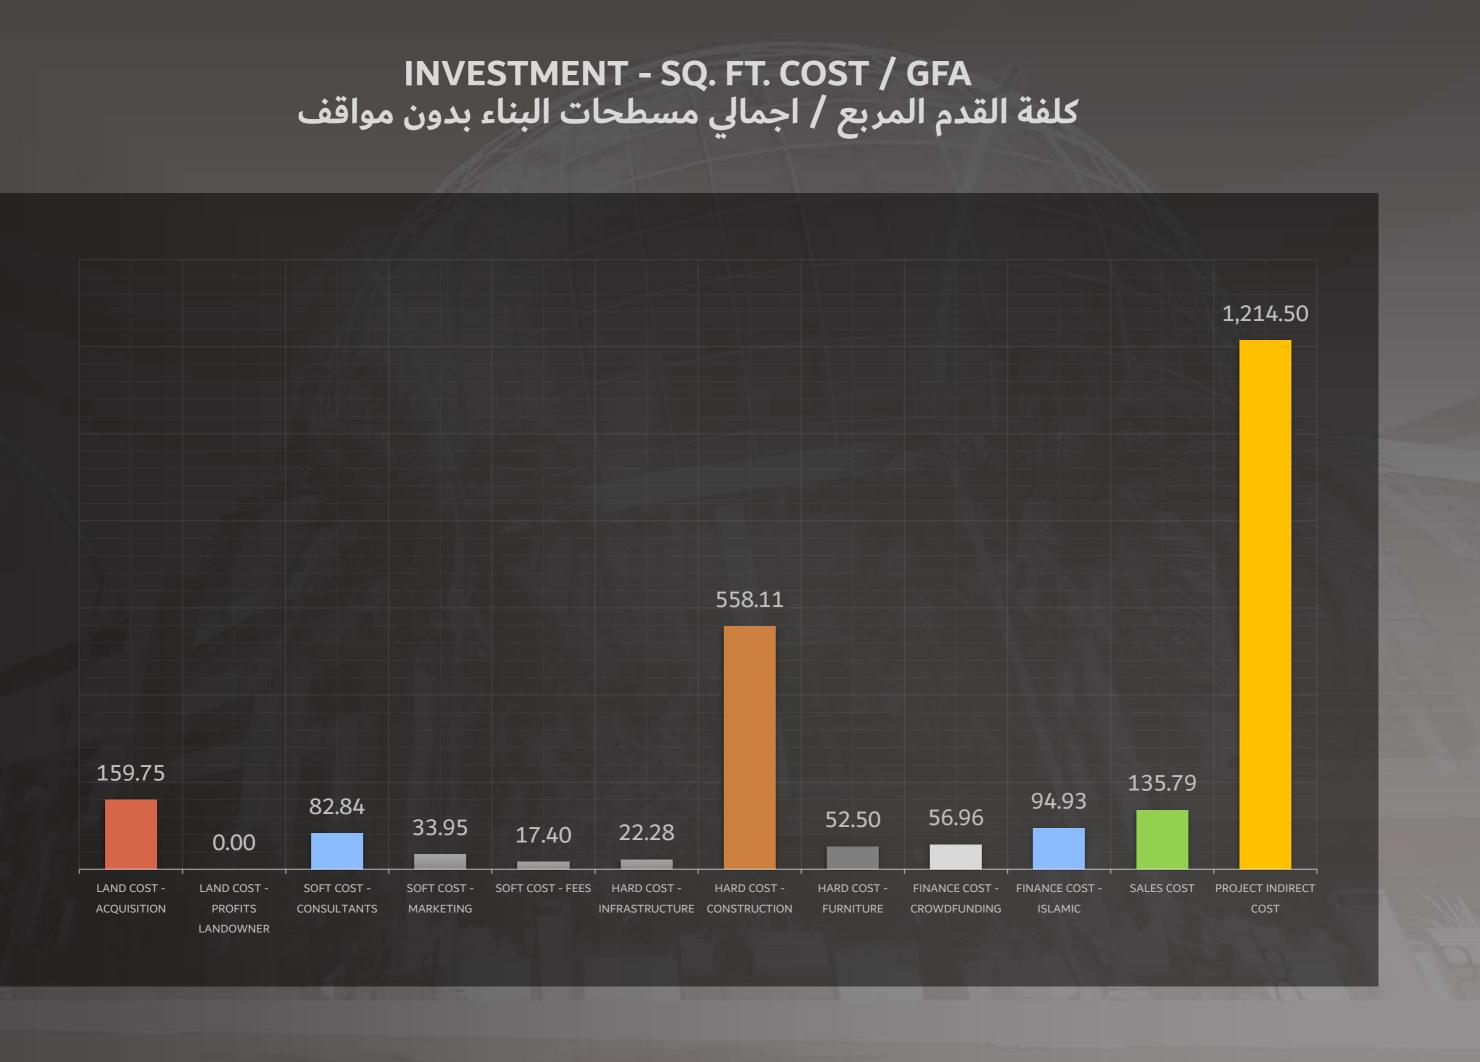

#### PROJECT SUMMARY: LAND, SOFT, HARD, FINANCE COSTS, REVENUES AND PROFIT SQ. FT. – AED ملخص المشروع : كلفة الأرض، الغير مباشرة، المباشرة و التمويل والايراد والربح قدم مربع – درهم اماراتي

#### PROJECT CONSTRUCTION BUIT UP AREA - SQ. FT. مسطحات البناء للمشروع - قدم مربع