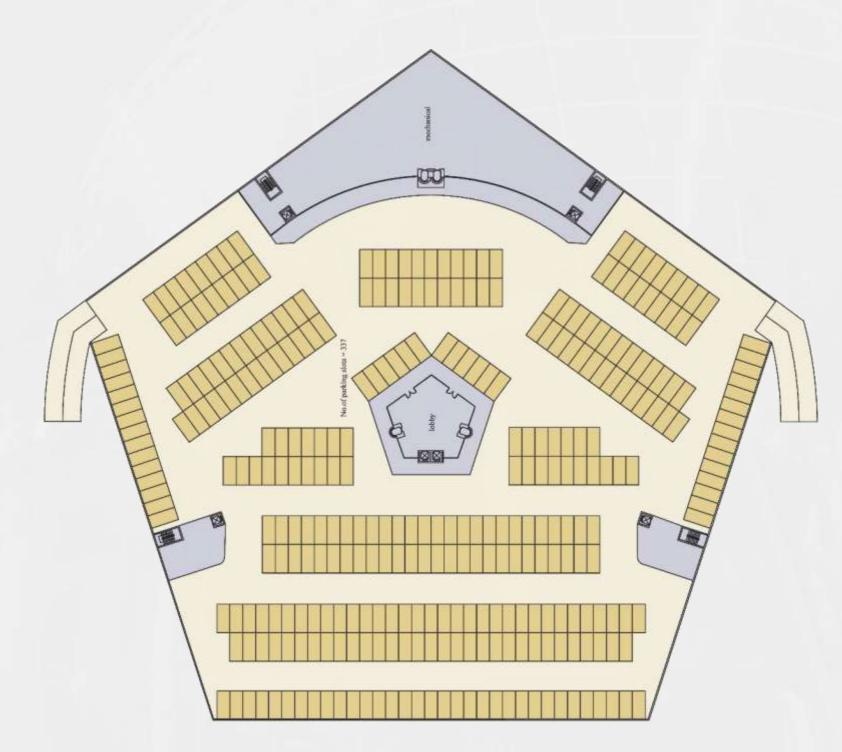

# Basement 1

| الوصف        | Bas                                             | ement 1                                                                      |
|--------------|-------------------------------------------------|------------------------------------------------------------------------------|
|              | العدد Quantity                                  | المساحة Area                                                                 |
|              |                                                 | A CARLER OF COMPANY                                                          |
| فراغ هوائي   |                                                 | 8,721                                                                        |
| منطقة الخدمة |                                                 | 13,082                                                                       |
| طريق خاص     |                                                 | 63,586                                                                       |
| مواقف        | 329                                             | 44,267                                                                       |
| منحدرات      |                                                 | 7,038                                                                        |
|              |                                                 | 136,695                                                                      |
|              | فراغ هوائي<br>منطقة الخدمة<br>طريق خاص<br>مواقف | للعدد Quantity<br>العدد فراغ هوائي<br>فراغ هوائي<br>منطقة الخدمة<br>طريق خاص |

# Basement 2

| A L          |              |                |              |
|--------------|--------------|----------------|--------------|
| Description  | الوصف        | Basement 2     |              |
| Description  | الوطيع       | Quantity العدد | المساحة Area |
|              |              |                |              |
| Atrium       | فراغ هوائي   |                | 8,880        |
| Service Area | منطقة الخدمة |                | 13,320       |
| Driveway     | طريق خاص     |                | 63,586       |
| Parking's    | مواقف        | 329            | 44,267       |
| Ramps        | منحدرات      |                | 2,325        |
|              |              | 379            | 132 379      |
| DTAL         |              | 329            | 132,379      |

# Basement 3

| asement 3    |              |                       |                          |
|--------------|--------------|-----------------------|--------------------------|
|              |              |                       |                          |
| Description  | الوصف        | Bas<br>العدد Quantity | sement 3<br>Area المساحة |
| Atrium       | فراغ هوائي   |                       | 8,880                    |
| Service Area | منطقة الخدمة |                       | 13,320                   |
| Driveway     | طريق خاص     |                       | 63,586                   |
| Parking's    | مواقف        | 329                   | 44,267                   |
| Ramps        | منحدرات      |                       | 2,325                    |
| TOTAL        |              | 329                   | 132,379                  |