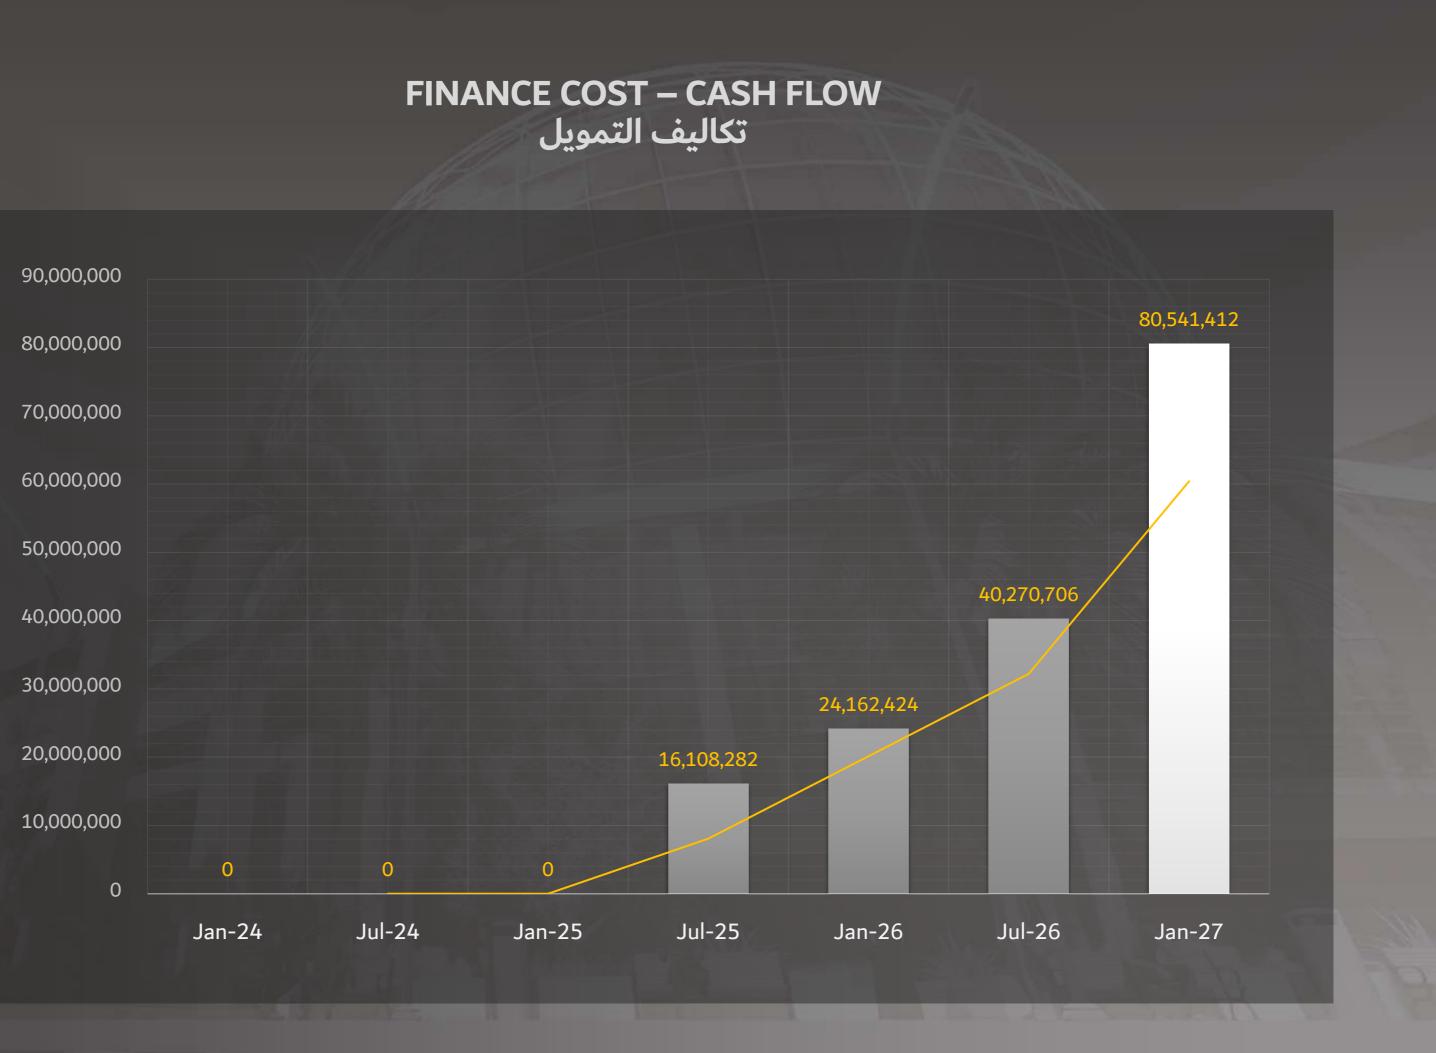

# PROJECT SUMMARY CHARTS

# تكاليف التمويل

### LAND, SOFT, HARD & FINANCE COSTS كلفة الأرض، الغير مباشرة، المباشرة و التمويل

87,857,257

 $\mathbf{0}$ 

36,001,083

18,452,445

23,625,000

# LAND, SOFT, HARD & FINANCE COSTS كلفة الأرض، الغير مباشرة، المباشرة و التمويل

144,004,333

## LAND, SOFT, HARD & FINANCE COSTS كلفة الأرض، الغير مباشرة، المباشرة و التمويل

142,310,785