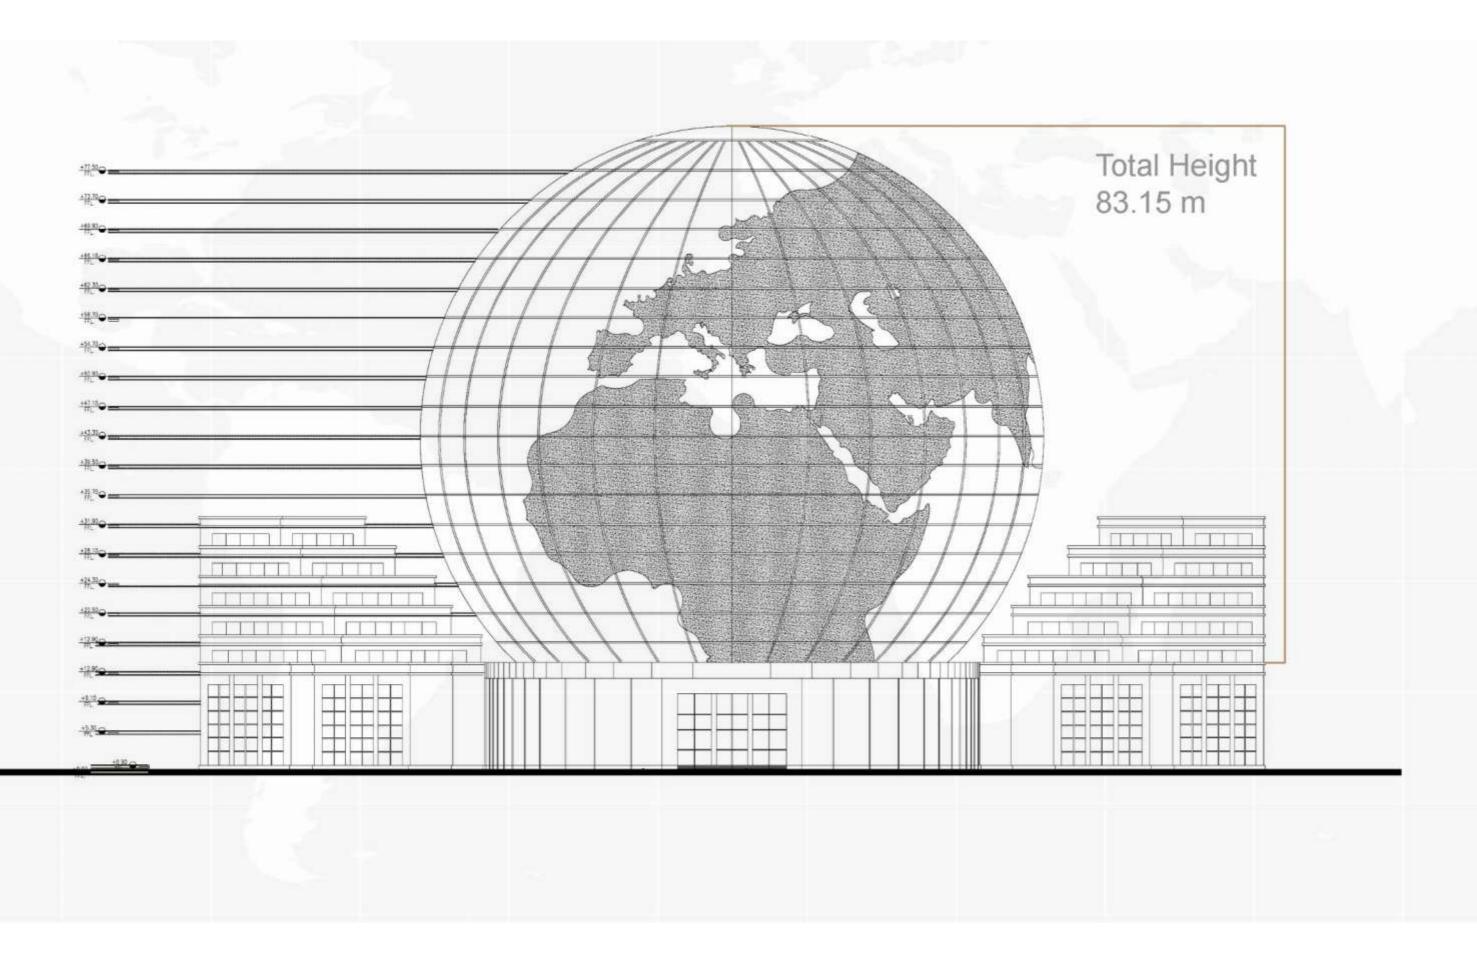

The Project Will Include Constructions Spread Over 1.5 Million Square Feet Built Up Area, Allocated Between The Center And The Surrounding Services And Hospitality Amenities. However, The Globe-shaped Building Will Include 22 floors Different Spaces And Use Floors With 60 To 150 Meters Diameter.

The Building Consists Of 22 Floors Covered With

The Project Is Equipped With The Right Tools And Services To Facilitate The Work Of The Targeted

Development Opportunity For Governments, Real World Where R-WORLD International Investment Group Will Act As The Consultant And Developer