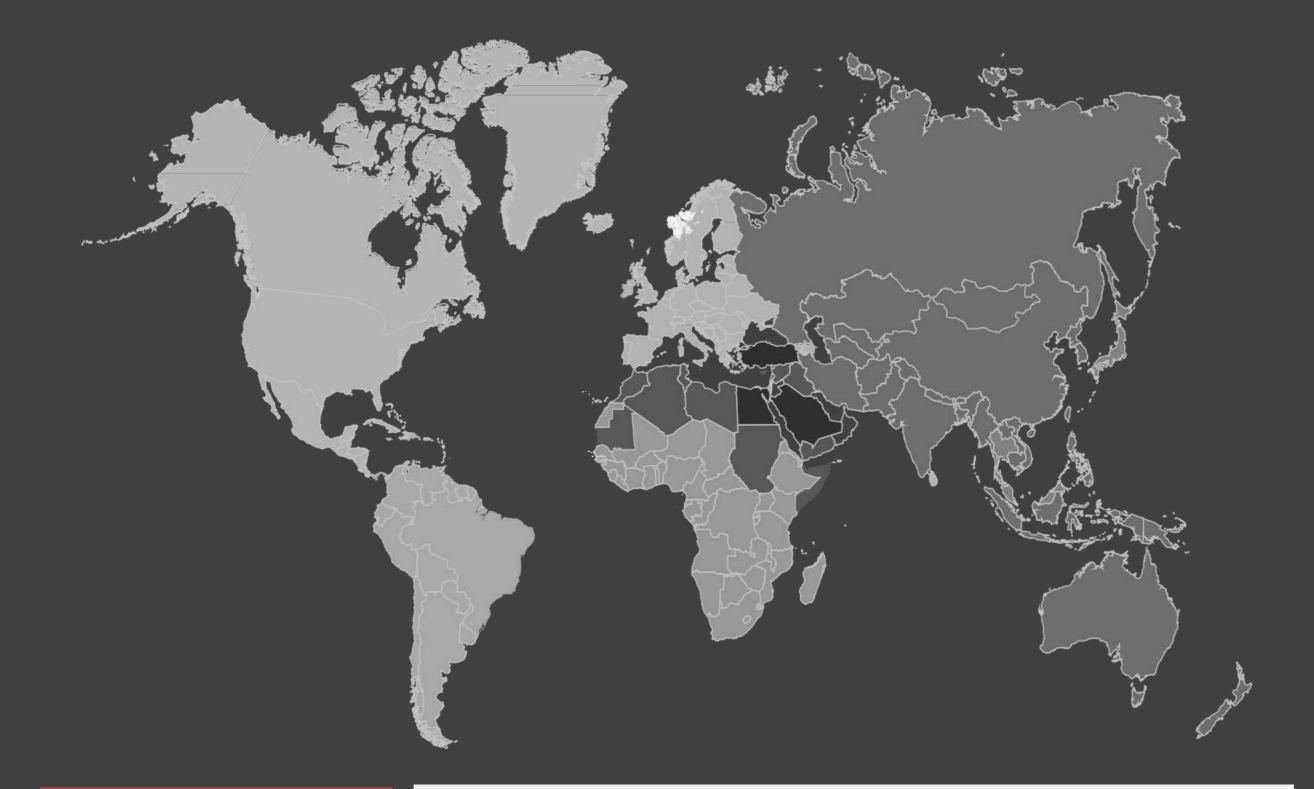

## SUGGESTED PROJECT SITES AS A FRANCHISE إن شاء الله

### spread map

spread process map for The Project in the world -if gods well-

Emirate, Saudi Arabia, Turkey, Egypt, Lebanon 1 2 3 Qatar, Oman, Bahrain, Kuwait, Jordan Tunisia, Morocco, Algeria, Sudan, Libya, Mauritania, Somalia, Syria, Iraq, Yemen, Comoros Iran -Pakistan, India, Afghanistan, Russia, Australia, 5 China, New Zeal and .... (Asia).

Malaysia – Japan, Singapore, Thailand, (East of Asia)

America, Canada, Mexico, Alaska,