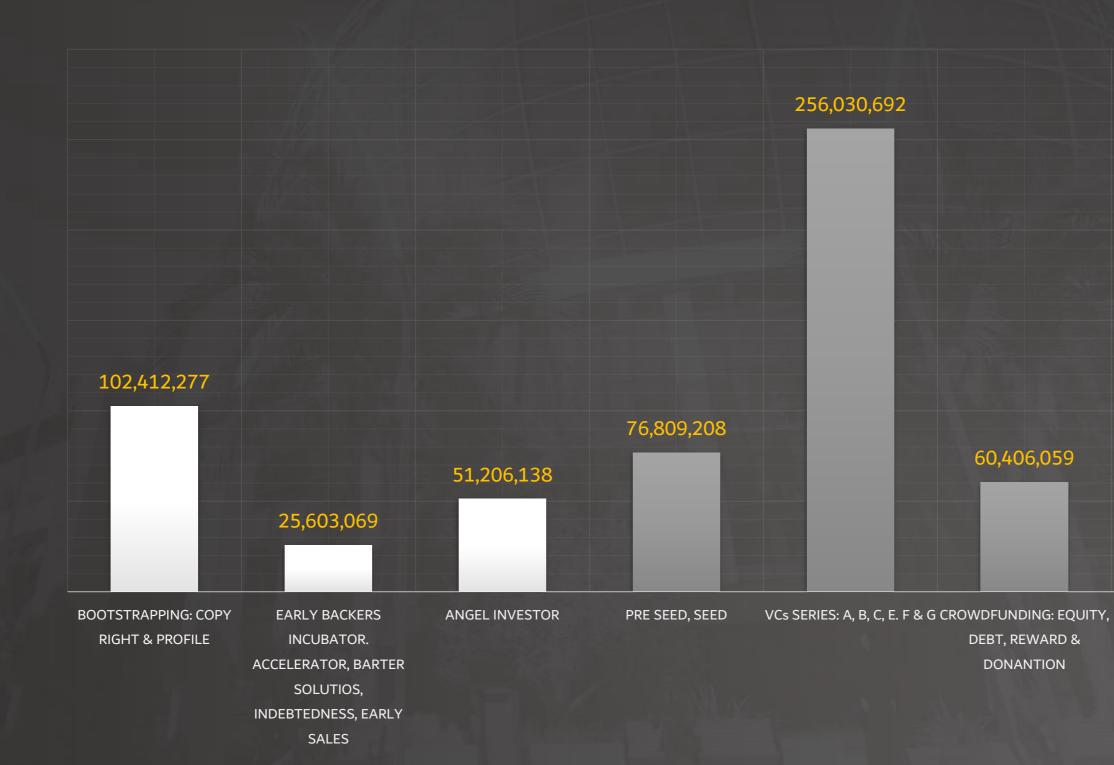

### PROJECT SUMMARY IN NUMBERS

#### PROJECT SUMMARY: LAND, SOFT, HARD, FINANCE COSTS, REVENUES AND PROFIT SQ. FT. – AED ملخص المشروع : كلفة الأرض، الغير مباشرة، المباشرة و التمويل والايراد والربح قدم مربع – درهم اماراتي