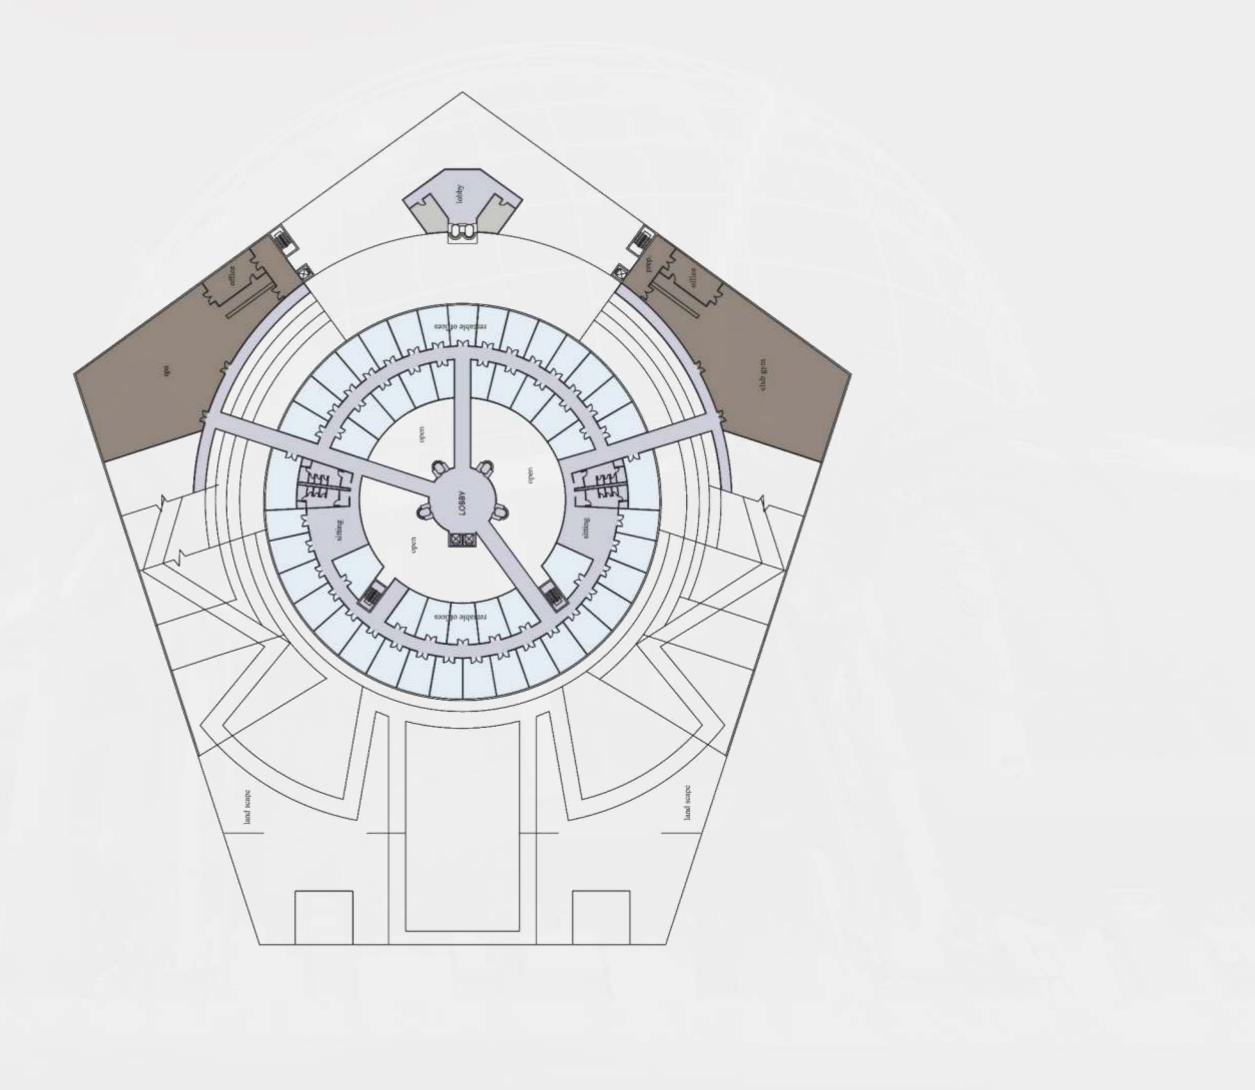

The Project Will Include Constructions Spread Over 1.5 Million Square Feet Built Up Area, Allocated Between The Center And The Surrounding Services And Hospitality Amenities. However, The Globe-shaped Building Will Include 22 floors Different Spaces And Use Floors With 60 To 150 Meters Diameter.

The Building Consists Of 22 Floors Covered With

The Project Is Equipped With The Right Tools And Services To Facilitate The Work Of The Targeted

Development Opportunity For Governments, Real World Where R-WORLD International Investment Group Will Act As The Consultant And Developer

Components Like An Exhibition Hall, Conference Hall, Hotel, Stock Exchange Café Displaying Stock Other Components Listed In The Following Pages