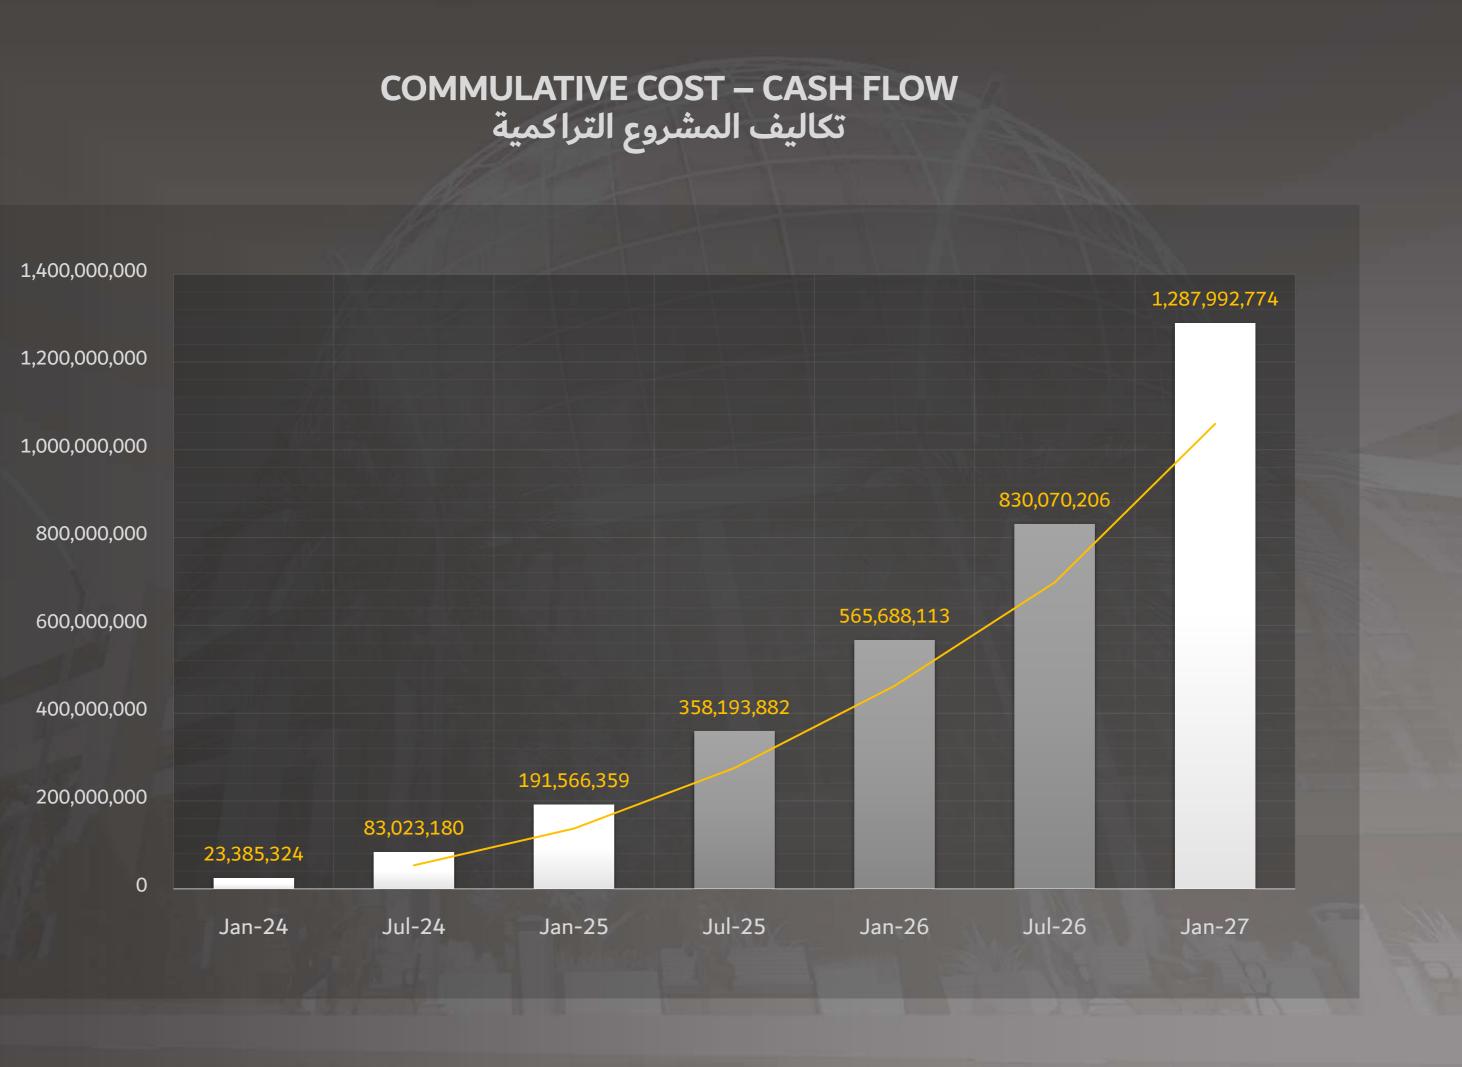

# PROJECT SUMMARY CHARTS

## COMMULATIVE SALES REVENUES – CASH FLOW ايرادات البيع التراكمية

# 1,800,054,158 1,037,174,063 Jan-27