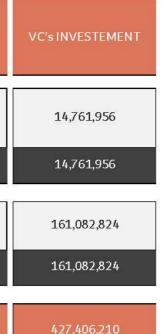

### INVSETORS CAPITAL CALCULATIONS مبالغ الاستثمار من المستثمرين

### 335,589,217

IG: ISLAMIC FINANCE WARD