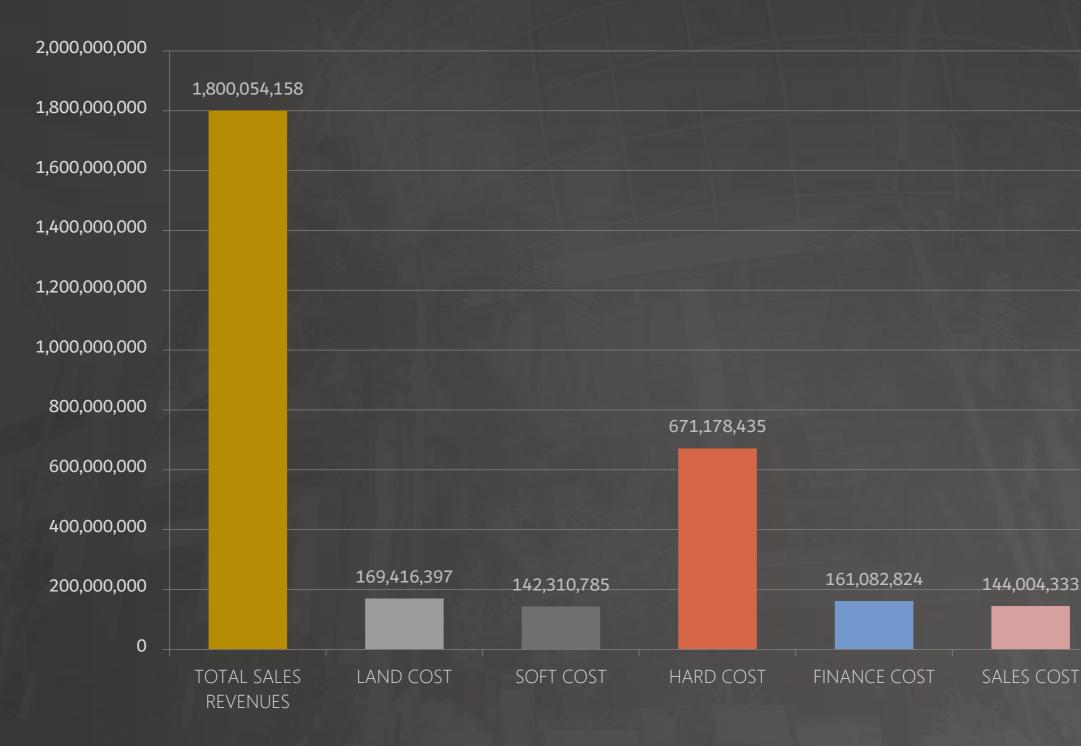

#### PROJECT SUMMARY: LAND, SOFT, HARD, FINANCE COSTS, REVENUES AND PROFIT SQ. FT. – AED ملخص المشروع : كلفة الأرض، الغير مباشرة، المباشرة و التمويل والايراد والربح قدم مربع – درهم اماراتي

### LAND, SOFT, HARD & FINANCE COSTS كلفة الأرض، الغير مباشرة، المباشرة و التمويل

87,857,257

 $\mathbf{0}$ 

36,001,083

18,452,445

23,625,000

# LAND, SOFT, HARD & FINANCE COSTS كلفة الأرض، الغير مباشرة، المباشرة و التمويل

144,004,333

## LAND, SOFT, HARD & FINANCE COSTS كلفة الأرض، الغير مباشرة، المباشرة و التمويل

142,310,785