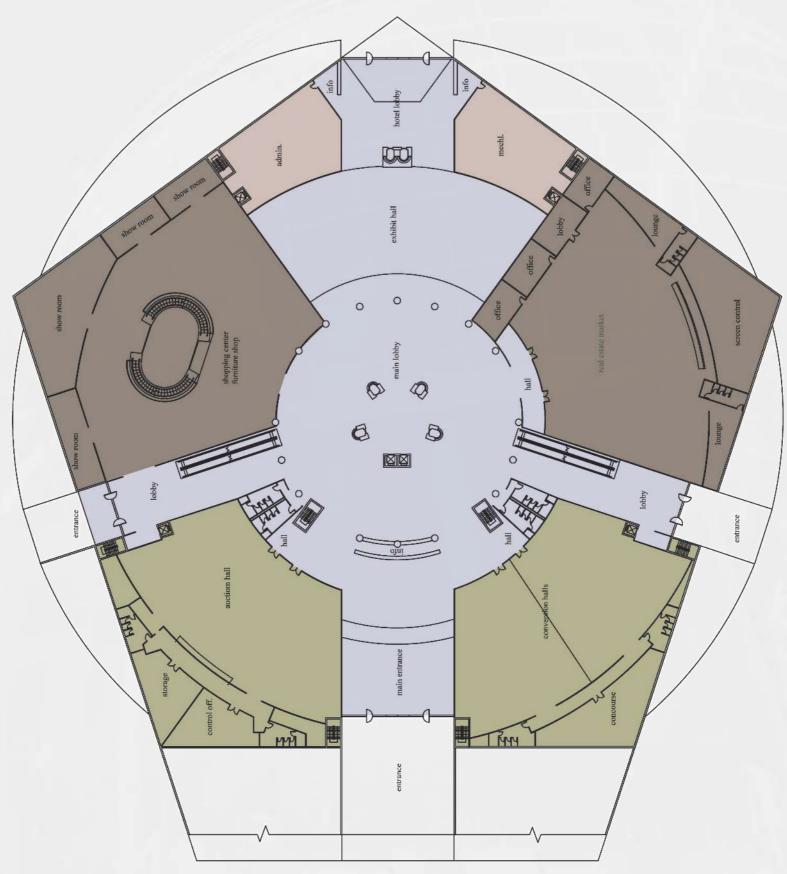

# Ground Floor

# Ground Floor

| Description                                | الوصف                               | Gro<br>العدد Quantity | und Floor<br>المساحة Area |          |
|--------------------------------------------|-------------------------------------|-----------------------|---------------------------|----------|
| A L                                        |                                     |                       | TIM .                     |          |
| Atrium                                     | فراغ هوائي                          |                       | 5,312                     |          |
| Service Area                               | منطقة الخدمة                        |                       | 7,968                     |          |
| Hotel Lobby                                | ردهة الفندق                         | 6                     | 4,100                     |          |
| Building Property Management               | مكاتب ادارة المبنى                  |                       | 2,641                     |          |
| Mechanical                                 | غرف أعمال الالكتروميكانيكال         |                       | 2,637                     |          |
| Real Estate Research and Statistics Centre | مركز البحوث والإحصاء العقاري        | 4                     | 1,615                     |          |
| Real Estate Academy College                | كليات الأكاديمية العقارية           | 4                     | 4,306                     |          |
| Real Estate Training institute             | معهد تدريب عقاري                    | 2                     | 1,076                     | IT I I I |
| Real Estate Academic Institute             | المعهد العقاري الاكاديمي            | 7                     | 3,767                     |          |
| Real Estate Securitization Center          | مركز التوريق العقاري                | 4                     | 2,153                     |          |
| B.O.T Hall Build Operate Transfer          | قاعة B.O.T البناء والتشغيل والاحالة |                       | 2,691                     | 97 17    |

# Ground Floor

| B.O.O.T Hall Build Owned Operate<br>Transfer              | قاعة B.O.O.T البناء والملكية والتشغيل والاحالة | 7     |    |
|-----------------------------------------------------------|------------------------------------------------|-------|----|
| PPP Public Private Partnership Hall                       | قاعة الشراكة بين القطاعين العام والخاص PPP     |       |    |
| Tenders Management Hall                                   | صالة إدارة المناقصات                           |       |    |
| Real estate International Real Estate<br>Bourse           | بورصة العقارات الدولية                         |       | 1  |
| Construction Material international Real<br>Estate Bourse | بورصة مواد البناء الدولية العقارية             | 1     | 1  |
| Exhibition Hall (Property, Construction,                  | صالة معارض دائمة (عقارات ، إنشاءات ، أثاث      |       | 4  |
| Furniture and Engineering)                                | وهندسة)                                        |       |    |
| Convention Centre                                         | مركز المؤتمرات                                 | NAN C | 4  |
| Real Estate Shopping Centre                               | مركز تسوق عقاري                                | MNIR. | 20 |
| Actual Real Estate Auction Centre                         | مركز مزاد عقارات واقعي                         | A THE | 4  |
| Virtual Real Estate Auction Centre                        | مركز المزاد العقاري افتراضي                    | 1     | 8  |
| Concierge                                                 | خدمات الاستقبال والإرشاد                       |       | 1  |
| General Secretarial Center                                | مركز السكرتارية العامة                         | 1     | 1  |
|                                                           |                                                | [     |    |

| 2,691   |     |
|---------|-----|
| 2,691   |     |
| 4,349   |     |
| 7,911   |     |
| 10,764  |     |
| 21,068  |     |
| 15,693  |     |
| 5,998   |     |
| 10,764  |     |
| 4,928   |     |
| 809     |     |
| 1,184   |     |
| 127,117 | U B |
|         |     |