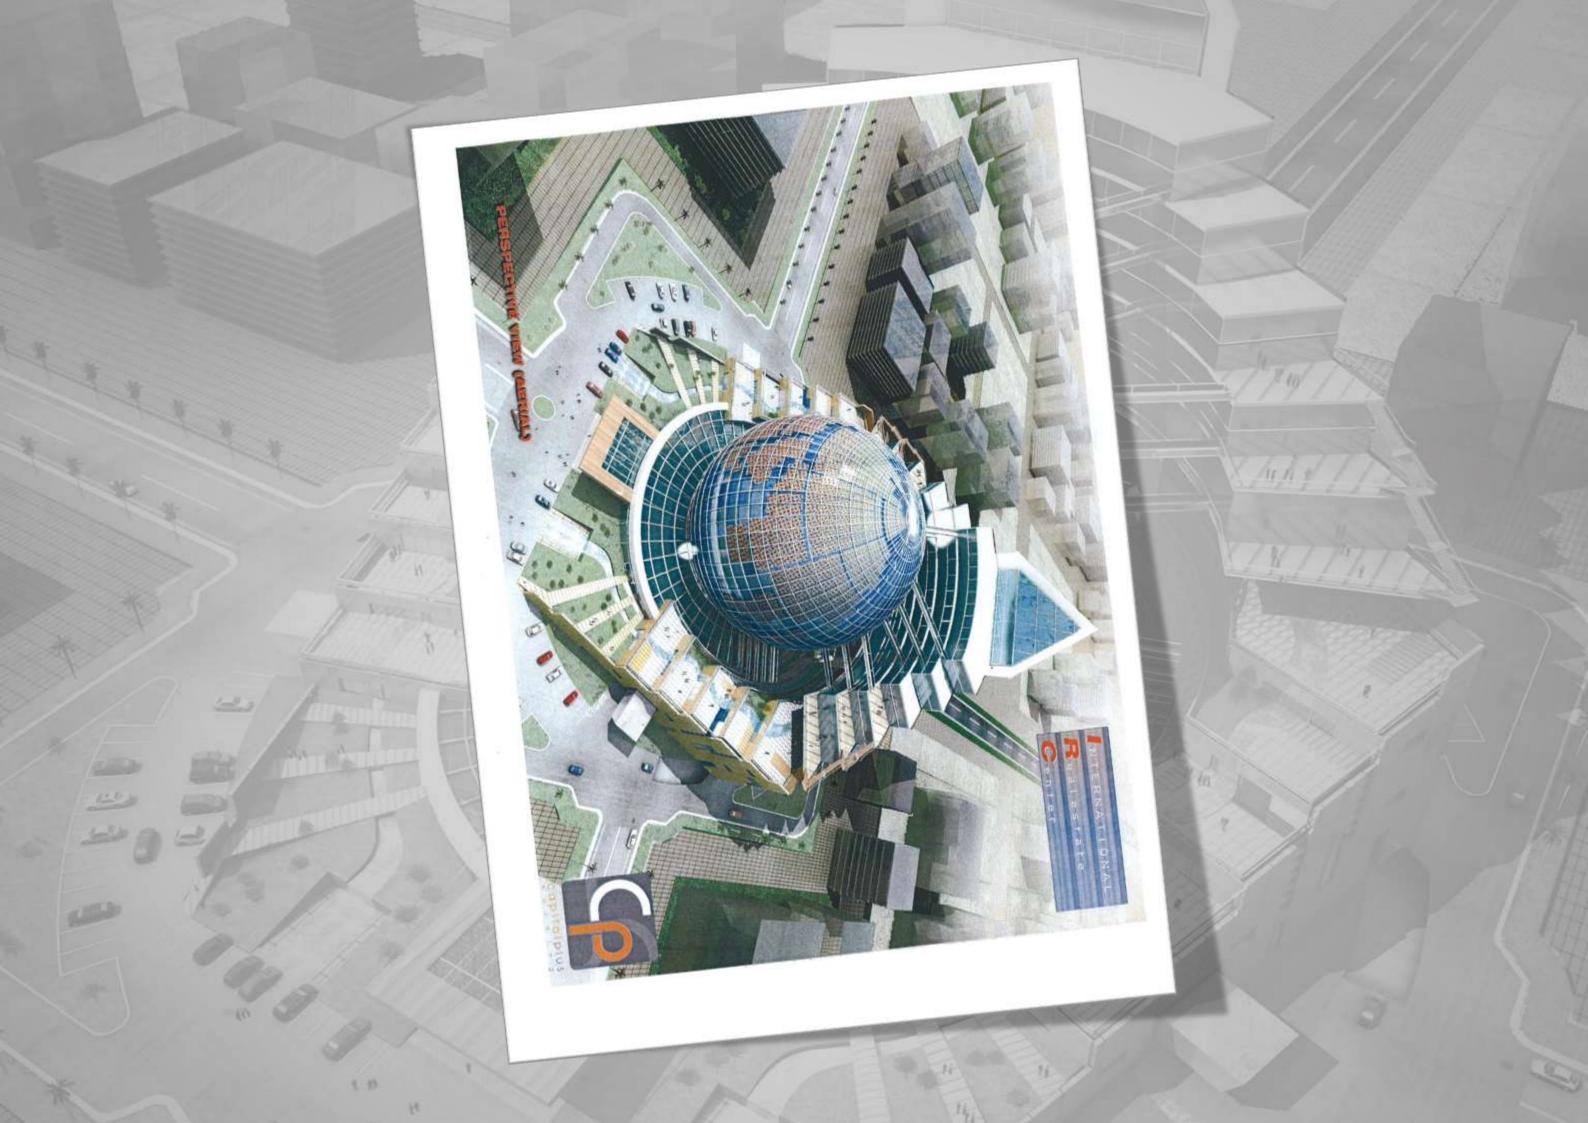

## THE GLOBE GTC

أكبر مبنى كروي في العالم – بإذن الله The Largest Spherical Building In The World

منتج عقاري Worldwide Real Estate Product

#### Largest

Spherical Building In The World With A Height Of 22 Floors And Bears The Name The Globe

The Project Will Include Constructions Spread Over 1.5 Million Square Feet Built Up Area, Allocated Between The Center And The Surrounding Services And Hospitality Amenities. However, The Globe-shaped Building Will Include 22 floors Different Spaces And Use Floors With 60 To 150 Meters Diameter.