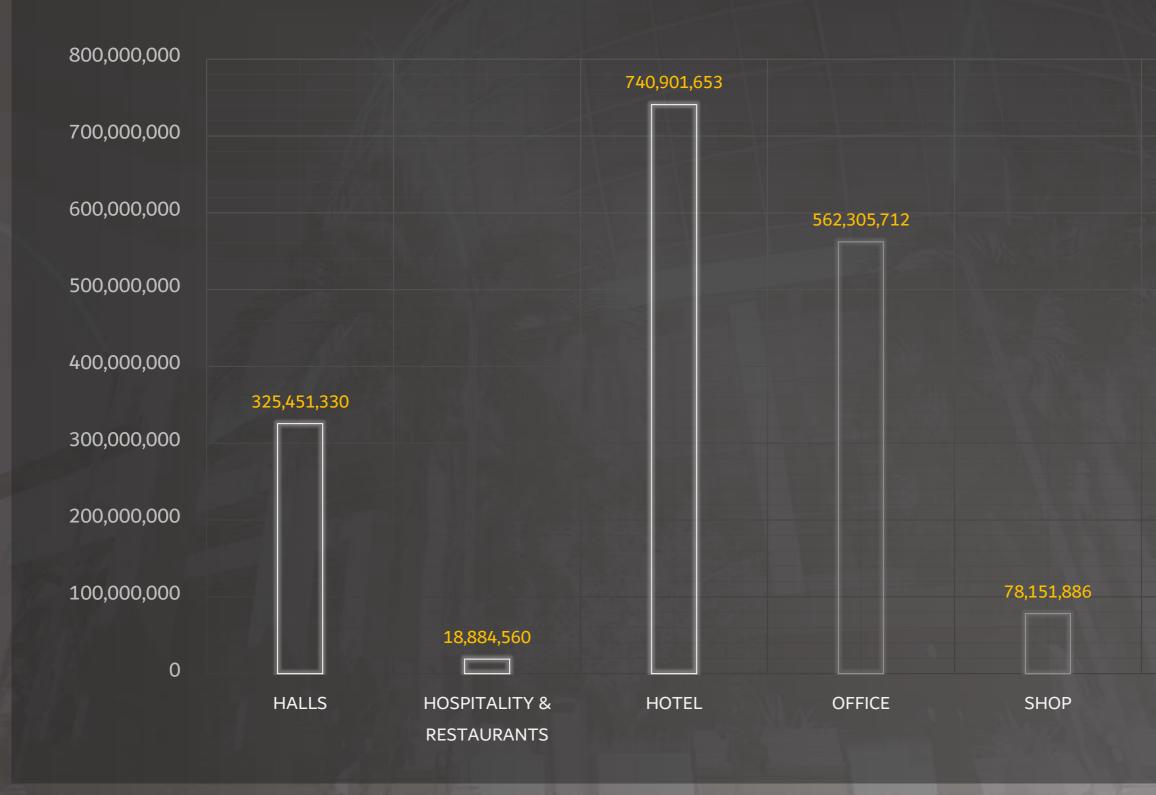

#### PROJECT SUMMARY: LAND, SOFT, HARD, FINANCE COSTS, REVENUES AND PROFIT SQ. FT. – AED ملخص المشروع : كلفة الأرض، الغير مباشرة، المباشرة و التمويل والايراد والربح قدم مربع – درهم اماراتي

#### PROJECT CONSTRUCTION BUIT UP AREA - SQ. FT. مسطحات البناء للمشروع - قدم مربع

#### PROJECT SUMMARY AREA BY CATEOGRIES - SQ. FT. مسطحات البناء للمشروع حسب الأقسام – قدم مربع

5,998

**VDN** 

What, Why, Where, When The Project and Who is The Developer?