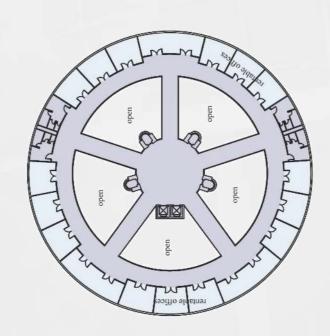

|

## 17<sup>th</sup> Floor





| 17 <sup>th</sup> Floor      |                      |          |
|-----------------------------|----------------------|----------|
| Description                 | الوصف                | Quantity |
| Atrium                      | فراغ هوائي           |          |
| Service Area                | منطقة الخدمة         |          |
| Property Management Company | شركة إدارة الممتلكات | 7        |
| Facility Management Company | شركة إدارة المرافق   | 7        |
| Maintenance Companies       | شركات الصيانة        | 6        |
| TOTAL                       | -                    | 20       |
|                             |                      | 'alle    |

# 17th Floor المساحة Area 1.11 2,971 4,456 2,815 2,815 2,815

15,872

10-10-

## 18<sup>th</sup> Floor







### 18th Floor

| العد | المساحة Area | _ |
|------|--------------|---|
|      |              |   |
|      | 2,680        |   |
|      | 4,020        |   |
|      | 1,847        |   |
|      | 1,847        |   |

### 10,394

## 19<sup>th</sup> Floor







### 19th Floor

المساحة Area ا

926

1,389

14,544

### 16,858

# PROJECT SUMMARY OF AREAS CALCULATION



## Summary Of Areas Calculation

| Description                  | الوصف                     | Т              | DTAL         |                  |
|------------------------------|---------------------------|----------------|--------------|------------------|
|                              |                           | العدد Quantity | المساحة Area | النسب Percentage |
| Atrium                       | فراغ هوائي                | 0