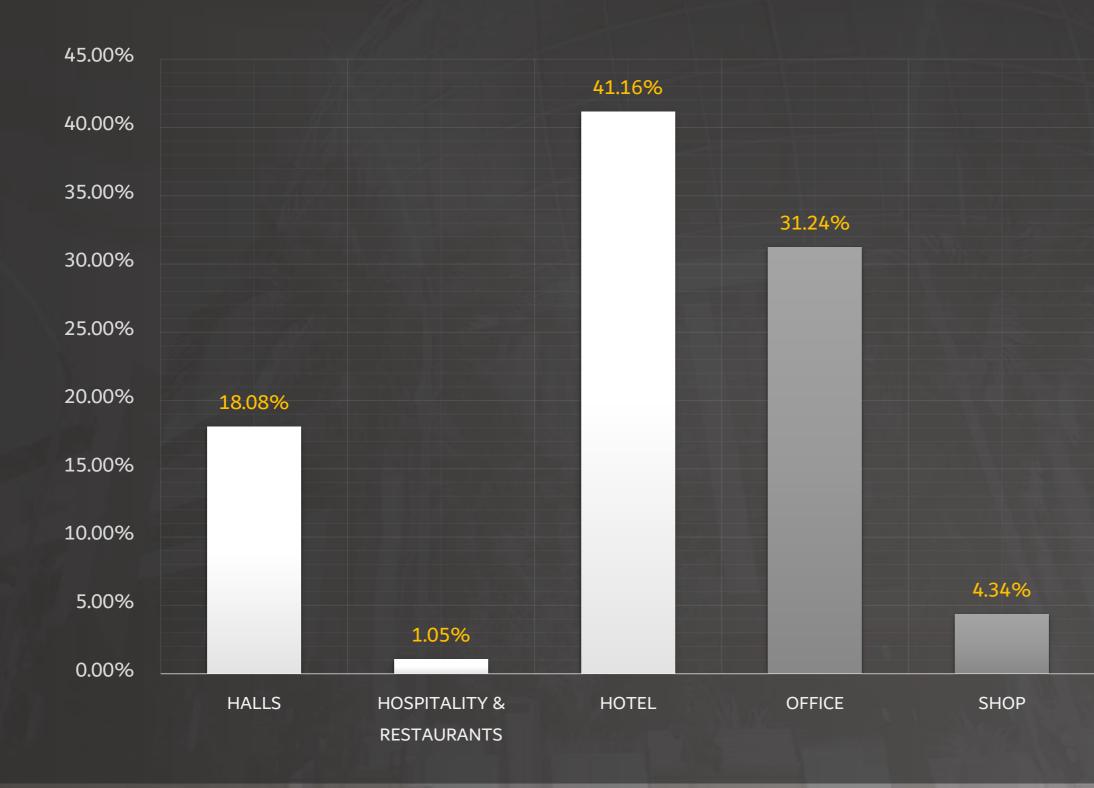

FA)

# PROJECT SUMMARY AREA BY CATEOGRIES مسطحات البناء للمشروع حسب الأقسام





5,998



### SOFT COSTS DETAILS CALCULATIONS تفصيل حساب التكاليف الغير مباشرة







COLLECTION MANAGEMENT, OFFICE SETUP, OPERATIONN COST

FRANCHISE COST

# تفصيل حساب التكاليف الغير مباشرة



### LAND, SOFT, HARD & FINANCE COSTS كلفة الأرض، الغير مباشرة، المباشرة و التمويل



87,857,257

 $\mathbf{0}$ 

36,001,083

18,452,445

23,625,000

# LAND, SOFT, HARD & FINANCE COSTS كلفة الأرض، الغير مباشرة، المباشرة و التمويل



144,004,333

## LAND, SOFT, HARD & FINANCE COSTS كلفة الأرض، الغير مباشرة، المباشرة و التمويل



142,310,785

# SALES REVENUES CATEOGRIES CALCULATIONS تفصيل ايرادات البيع حسب الأقسام



### SHOPPNG CENTER

74,359,017

# SALES REVENUES CATEOGRIES CALCULATIONS % تفصيل ايرادات البيع حسب الأقسام



### SHOPPNG CENTER



# SALES REVENUES CATEOGRIES PER SQ. FT. / AED (قدم مربع / بالدرهم)



### INVSETORS CAPITAL CALCULATIONS مبالغ الاستثمار من المستثمرين



### 335,589,217

IG: ISLAMIC FINANCE WARD

# INVSETORS PROFITS الأرباح المتوقعة للمستثمرين





ISLAMIC FINANCE

# INVSETORS PROFITS الأرباح المتوقعة للمستثمرين



TOTAL PROFIT



PROFIT

ISLAMIC FINANCE



# INVSETORS PROFITS الأرباح المتوقعة للمستثمرين



### 0.00%

ISLAMIC FINANCE

### INVSETORS SHARES % FROM THE PROJECT نسبة الأرباح للمستثمرين من المشروع





# INVSETORS ROI العوائد المتوقعة للمستثمرين



### 30.0%

**REWARD & DONANTION** 







# PROJECT ARCHITECTURAL FLOOR PLAN





# RWDRLD



# Elevation



# Section



# Basement 1



| الوصف        | Bas                                             | ement 1