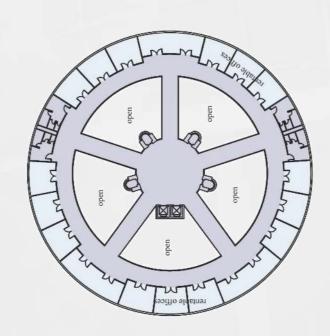

| فراغ هوائي           |          |
| Service Area                | منطقة الخدمة         |          |
| Property Management Company | شركة إدارة الممتلكات | 7        |
| Facility Management Company | شركة إدارة المرافق   | 7        |
| Maintenance Companies       | شركات الصيانة        | 6        |
| TOTAL                       | -                    | 20       |
|                             |                      | 'alle    |

# 17th Floor المساحة Area 1.11 2,971 4,456 2,815 2,815 2,815

15,872

10-10-

## 18<sup>th</sup> Floor







### 18th Floor

| العد | المساحة Area | _ |
|------|--------------|---|
|      |              |   |
|      | 2,680        |   |
|      | 4,020        |   |
|      | 1,847        |   |
|      | 1,847        |   |

### 10,394

## 19<sup>th</sup> Floor







### 19th Floor

المساحة Area ا

926

1,389

14,544

### 16,858

# PROJECT SUMMARY OF AREAS CALCULATION



## Summary Of Areas Calculation

| Description                  | الوصف                     | Т              | DTAL         |                  |
|------------------------------|---------------------------|----------------|--------------|------------------|
|                              |                           | العدد Quantity | المساحة Area | النسب Percentage |
| Atrium                       | فراغ هوائي                | 0              | 189,078      | 11.84%           |
| Service Area                 | منطقة الخدمة              | 0              | 283,618      | 17.75%           |
| Driveway                     | طریق خاص                  | 0              | 190,759      | 11