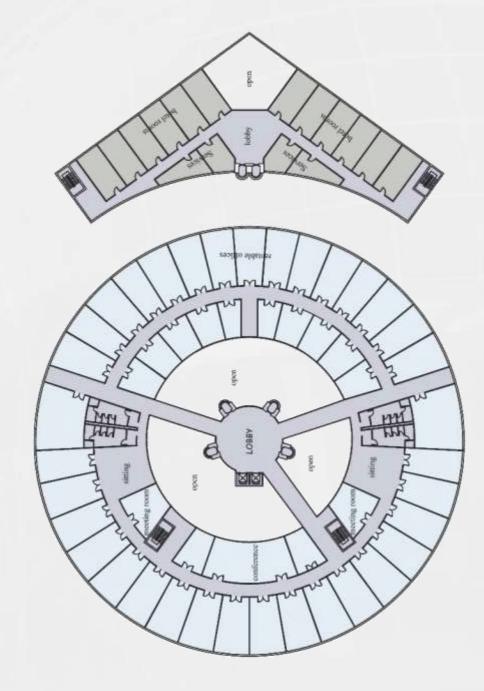

The Project Will Include Constructions Spread Over 1.5 Million Square Feet Built Up Area, Allocated Between The Center And The Surrounding Services And Hospitality Amenities. However, The Globe-shaped Building Will Include 22 floors Different Spaces And Use Floors With 60 To 150 Meters Diameter.

The Building Consists Of 22 Floors Covered With

The Project Is Equipped With The Right Tools And Services To Facilitate The Work Of The Targeted

Development Opportunity For Governments, Real World Where R-WORLD International Investment Group Will Act As The Consultant And Developer

Components Like An Exhibition Hall, Conference Hall, Hotel, Stock Exchange Café Displaying Stock Other Components Listed In The Following Pages