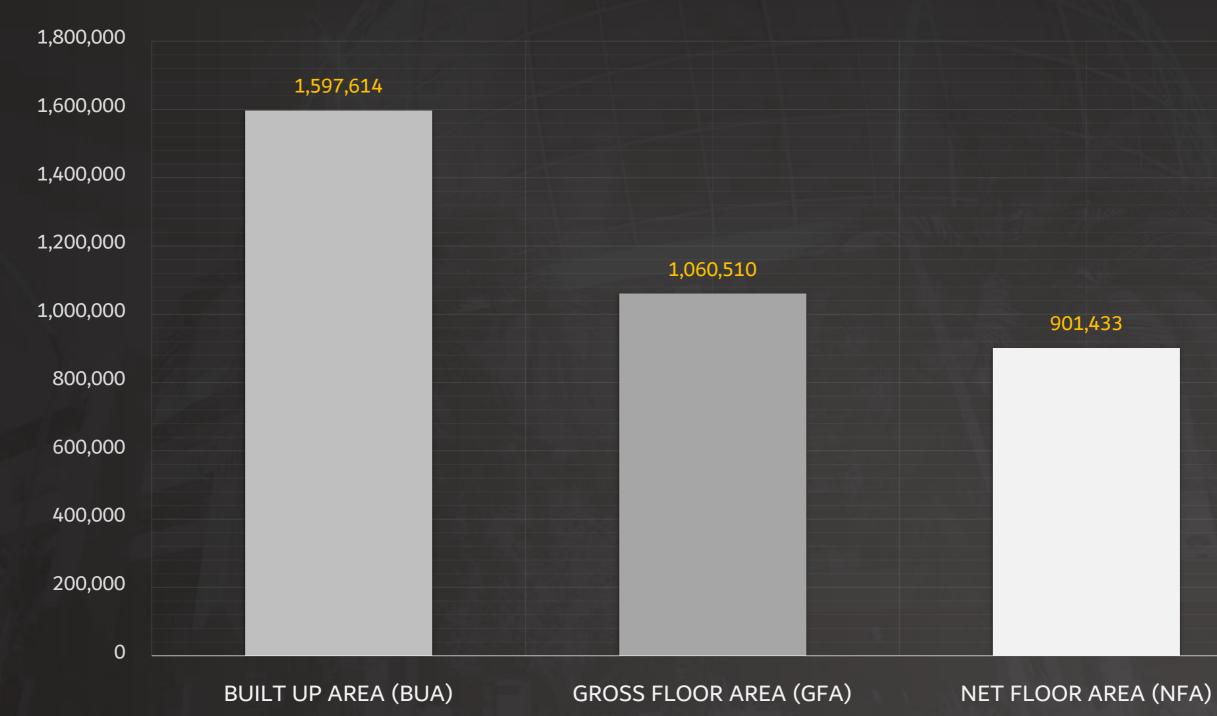

### **PROJECT CONSTRUCTION AREA** مسطحات البناء للمشروع

#### PROJECT CONSTRUCTION BUIT UP AREA - SQ. FT. مسطحات البناء للمشروع - قدم مربع

#### 901,433

#### NET FLOOR AREA (NFA)