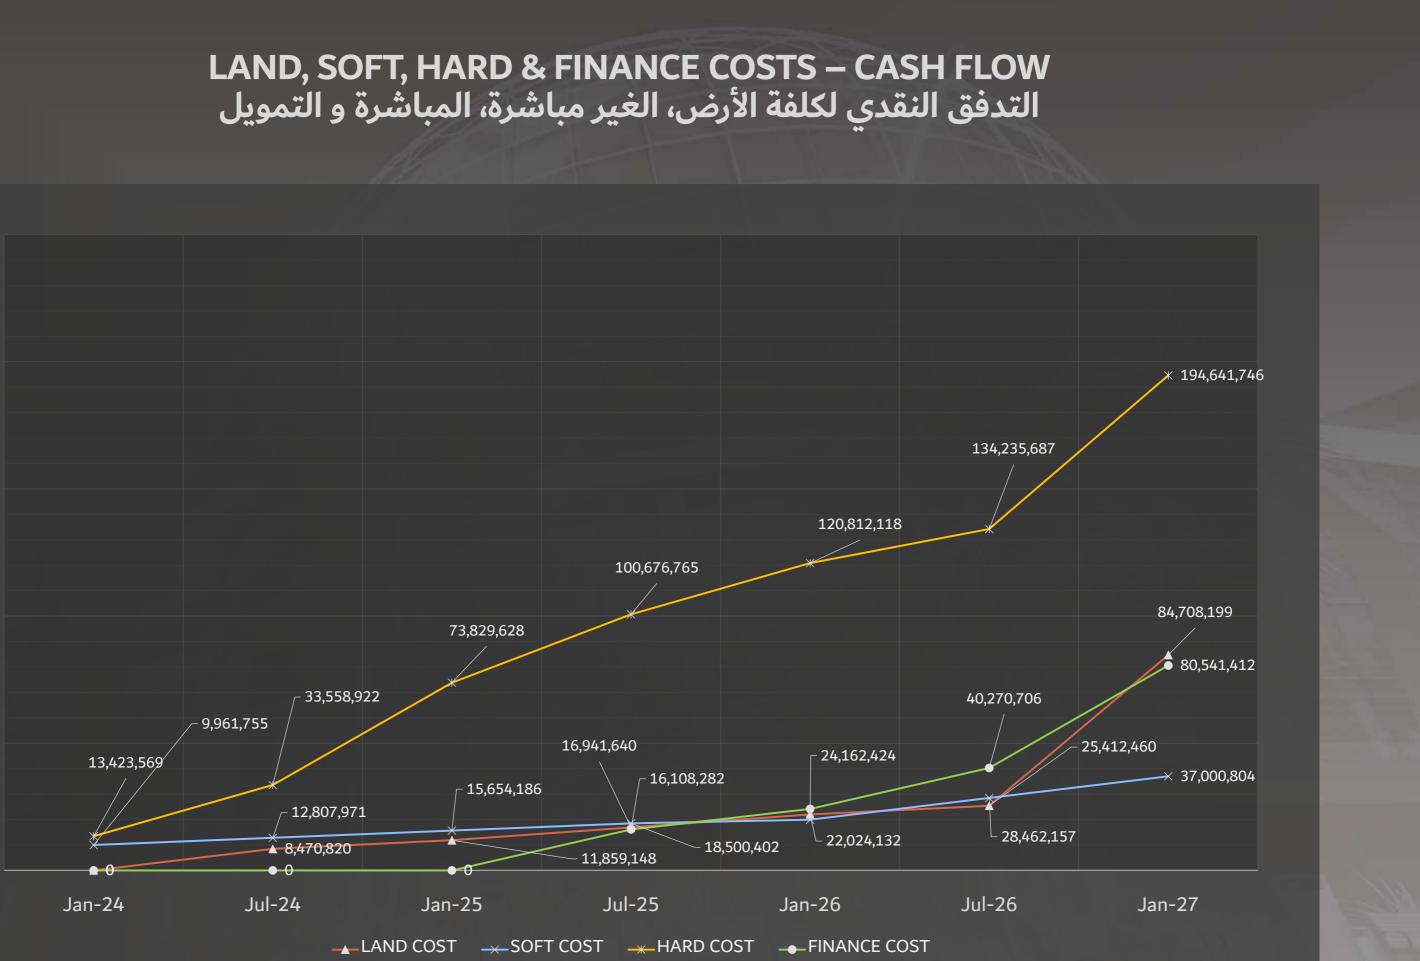

### LAND, SOFT, HARD & FINANCE COSTS كلفة الأرض، الغير مباشرة، المباشرة و التمويل

87,857,257

 $\mathbf{0}$ 

36,001,083

18,452,445

23,625,000

# LAND, SOFT, HARD & FINANCE COSTS كلفة الأرض، الغير مباشرة، المباشرة و التمويل

144,004,333

## LAND, SOFT, HARD & FINANCE COSTS كلفة الأرض، الغير مباشرة، المباشرة و التمويل

142,310,785