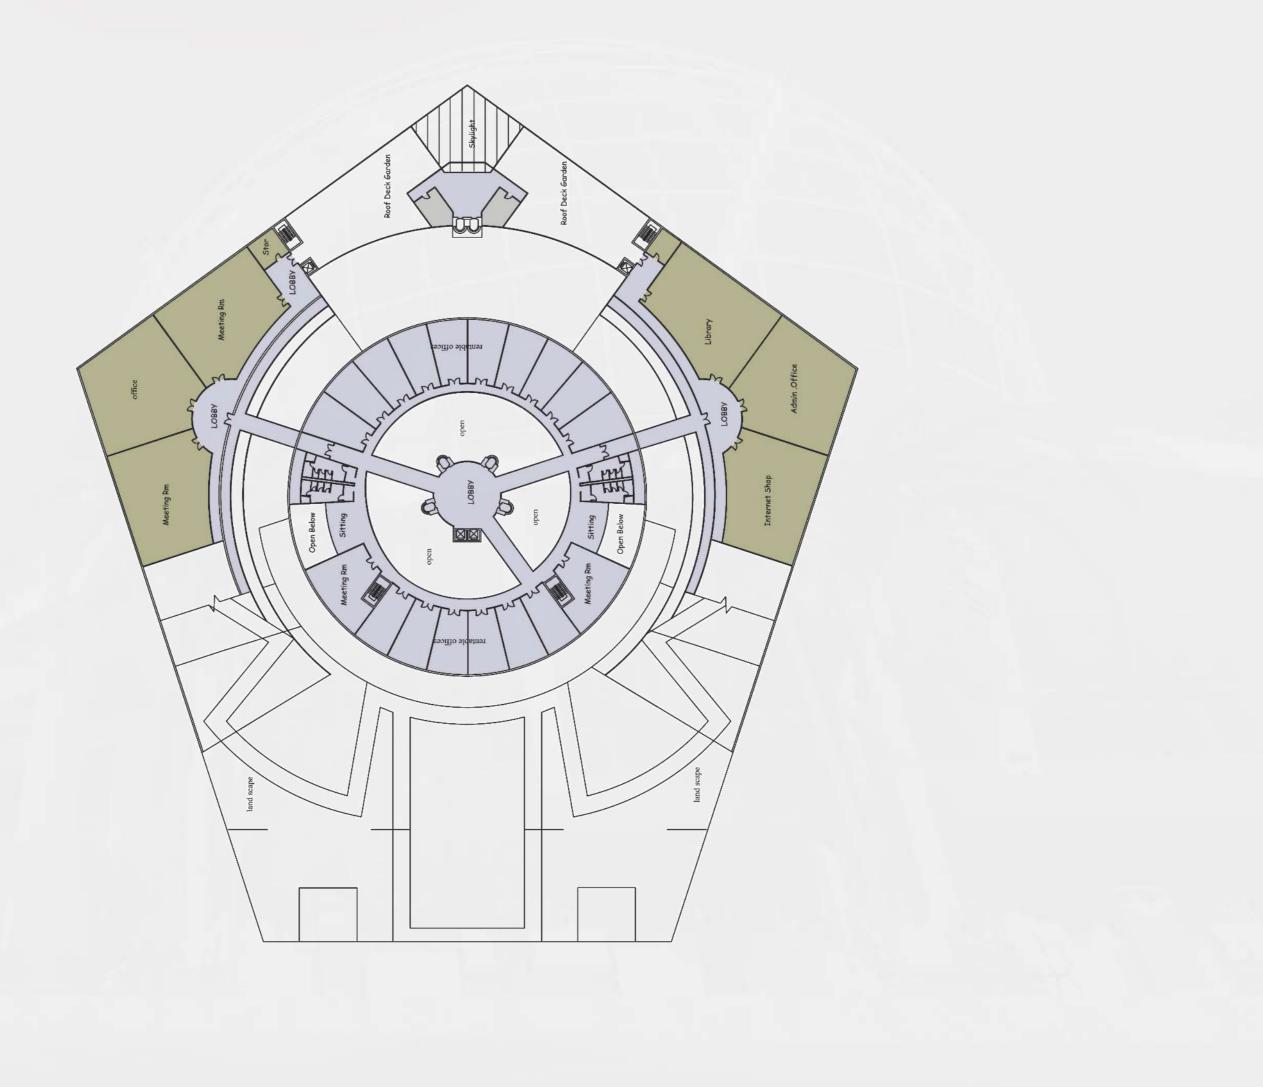

# 3<sup>rd</sup> Floo

|                                 | · ·                       | 31             | rd Floor     |                         |
|---------------------------------|---------------------------|----------------|--------------|-------------------------|
| Description                     | الوصف                     | العدد Quantity | المساحة Area |                         |
| MXX                             |                           |                | - 1A         | A                       |
| Atrium                          | فراغ هوائي                |                | 10,324       | L M                     |
| Service Area                    | منطقة الخدمة              |                | 15,485       | And and a second second |
| 4 Star Business Hotel           | فندق 4 نجوم لرجال الأعمال | 12             | 4,625        |                         |
| Sitting Area                    | مناطق جلوس                | 1              | 1,732        |                         |
| Government Real Estate Agencies | الهيئات الحكومية العقارية | 10             | 5,342        |                         |
| Housing Authorities             | هيئات الإسـكان            | 6              | 4,306        |                         |
| Physical Meeting Rooms          | غرف الاجتماعات الفعلية    | 1              | 1,354        |                         |
| Virtual Meeting Rooms           | غرف الاجتماعات الافتراضية | 1              | 1,076        |                         |
| Investors Club & Lounge         | نادي وصالة المستثمرين     |                | 13,583       | -S EN VAL               |
| Restaurants                     | مطاعم                     |                | 13,462       |                         |
|                                 |                           |                |              | -                       |
| ΤΟΤΑ                            |                           | 31             | 71,289       | Alter a T               |