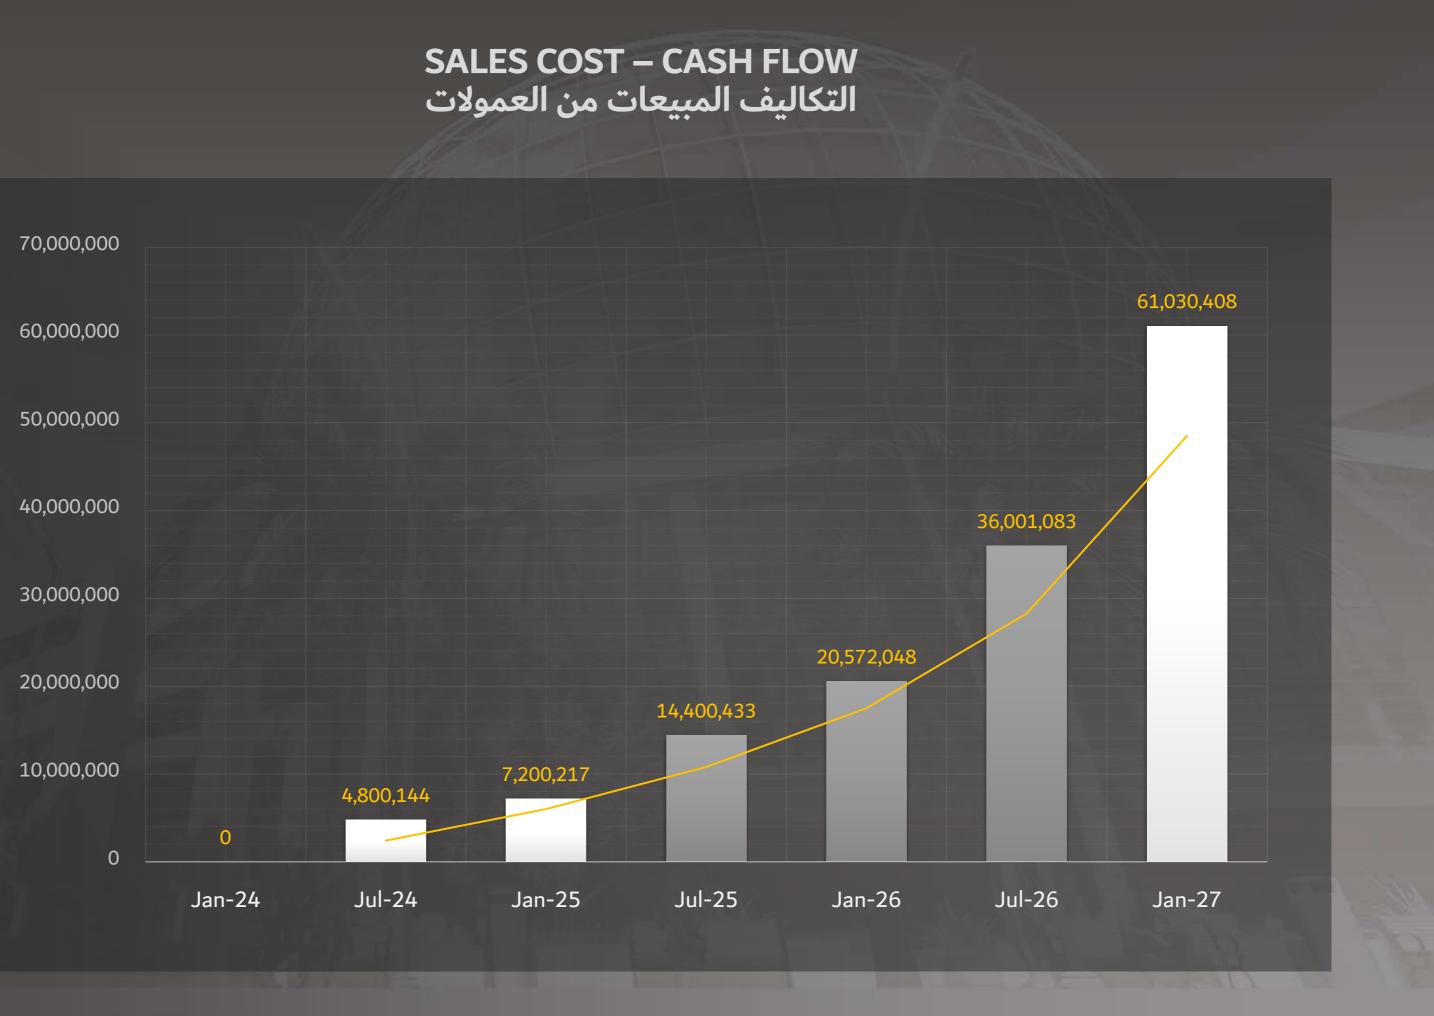

# PROJECT SUMMARY CHARTS

### LAND, SOFT, HARD & FINANCE COSTS كلفة الأرض، الغير مباشرة، المباشرة و التمويل

87,857,257

 $\mathbf{0}$ 

36,001,083

18,452,445

23,625,000

# LAND, SOFT, HARD & FINANCE COSTS كلفة الأرض، الغير مباشرة، المباشرة و التمويل

144,004,333

## LAND, SOFT, HARD & FINANCE COSTS كلفة الأرض، الغير مباشرة، المباشرة و التمويل

142,310,785