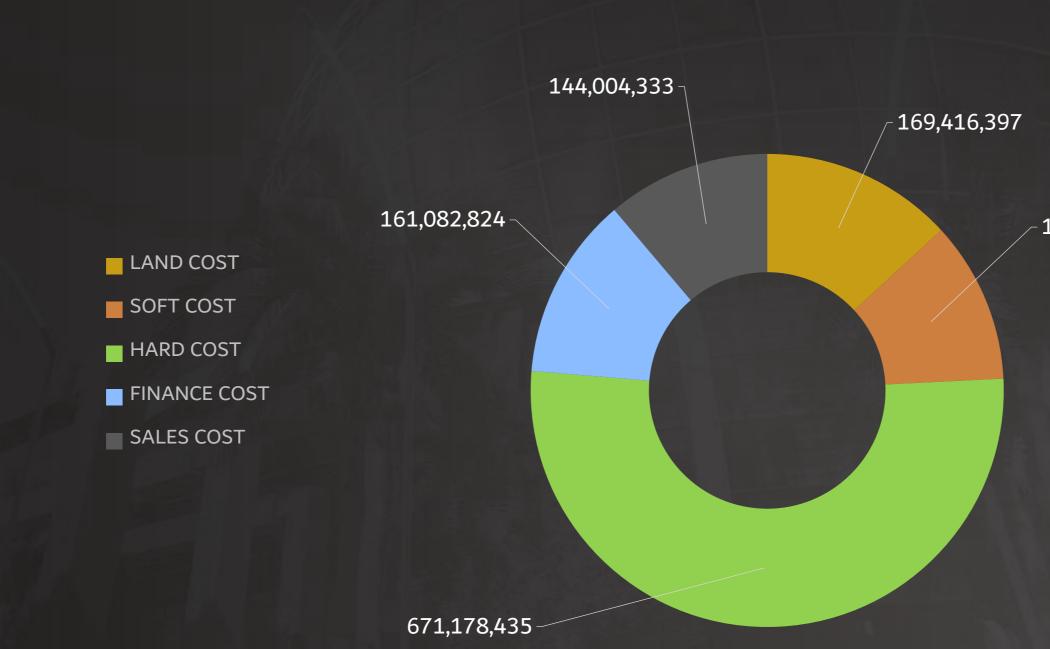

### LAND, SOFT, HARD & FINANCE COSTS كلفة الأرض، الغير مباشرة، المباشرة و التمويل

87,857,257

 $\mathbf{0}$ 

36,001,083

18,452,445

23,625,000

# LAND, SOFT, HARD & FINANCE COSTS كلفة الأرض، الغير مباشرة، المباشرة و التمويل

144,004,333

## LAND, SOFT, HARD & FINANCE COSTS كلفة الأرض، الغير مباشرة، المباشرة و التمويل

142,310,785