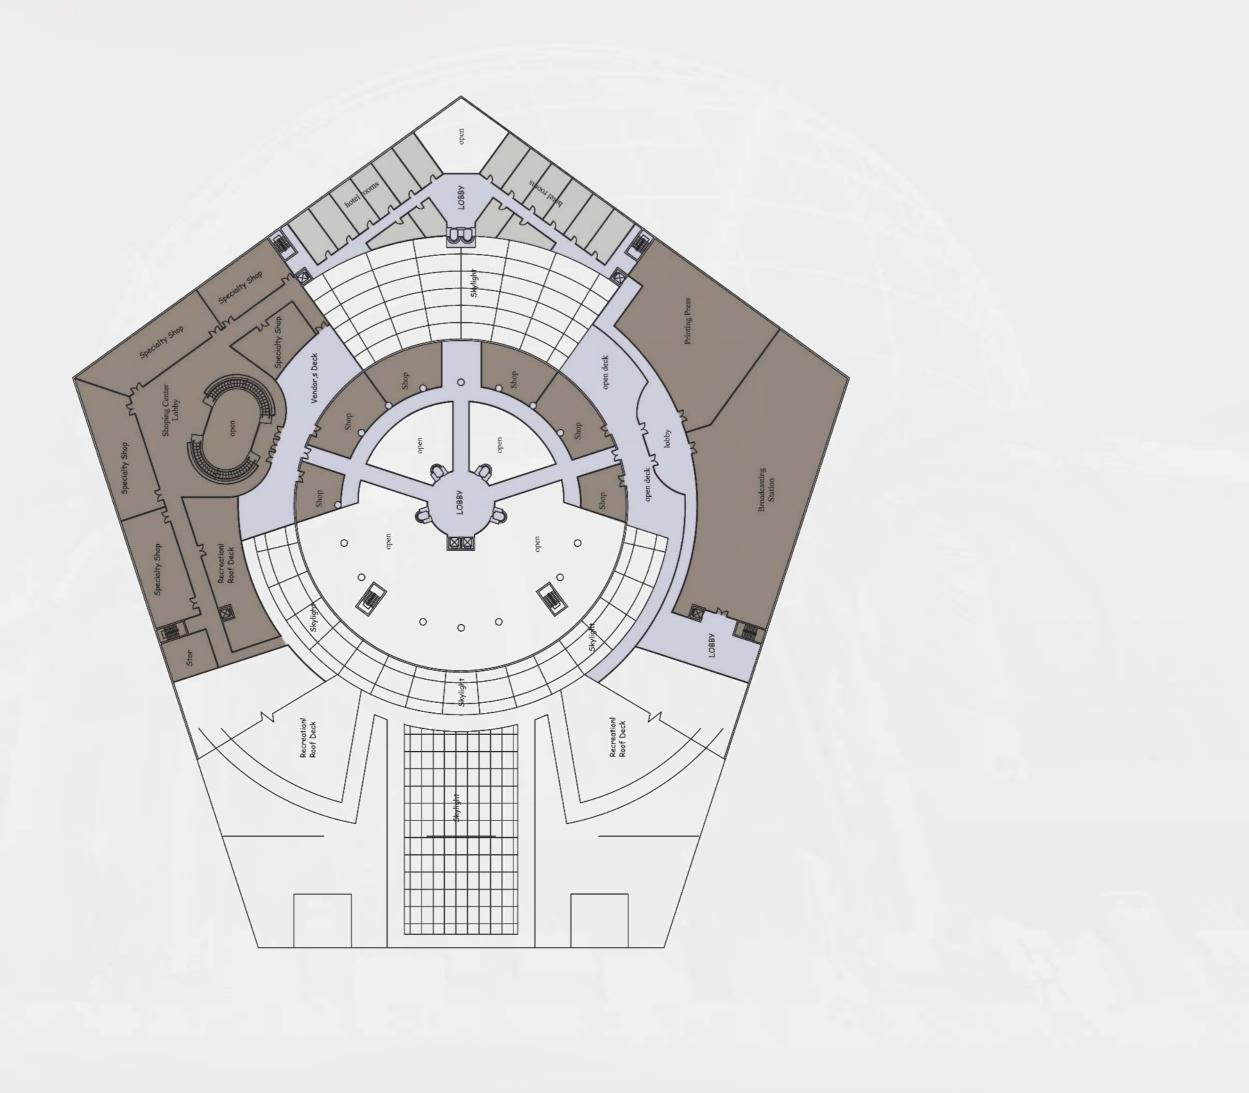

#### Mezzanine Floor

# Mezzanine Floor

| nine Floor                                  |                                    |                |              |               |       |
|---------------------------------------------|------------------------------------|----------------|--------------|---------------|-------|
| Description                                 | الوصف                              | Mez            | zanine Floor |               |       |
|                                             |                                    | العدد Quantity | المساحة Area |               |       |
| XIX                                         |                                    |                | -111         |               |       |
| Atrium                                      | فراغ هوائي                         |                | 13,338       |               |       |
| Service Area                                | منطقة الخدمة                       |                | 20,007       | $\mathcal{N}$ |       |
| AWQAF Assets Opportunities Center           | مركز لعرض فرص أصول الأوقاف         | 5              | 4,306        |               | 1     |
| Governmental Assets Opportunities<br>Center | مركز لعرض فرص الأصول الحكومية      | 5              | 4,306        |               | Alere |
| Islamic Sharia Compliant Courses            | دورات متوافقة مع الشريعة الإسلامية | 2              | 2,153        |               |       |
| Medical center                              | مركز طبي                           | 1              | 1,994        |               |       |
| Coffee Shops                                | مقاهي                              | 3              | 3,449        |               |       |
| Real Estate Café (C-CAFÉ)                   | المقهى العقاري C-CAFÉ              | 1              | 9,445        |               |       |
| Real Estate Makers Round Table              | الطاولة المستديرة لصناع العقار     |                | 3,411        | 2             |       |
| Mockups Rooms Hall                          | قاعة غرف نماذج بالحجم الطبيعـي     | 10             | 19,740       |               |       |
| Real Estate Training Hall                   | صالة تدريب عقاري                   | 6              | 17,690       |               |       |
| Real Estate Academy Hall                    | قاعة الاكاديمية العقارية           | 6              | 14,175       | the of        | ALL_F |
|                                             | Contractioner (100)                | 10 Deciment    |              | 1 g - 1       | FP    |
| то                                          | TAL                                | 39             | 114,013      |               | C     |