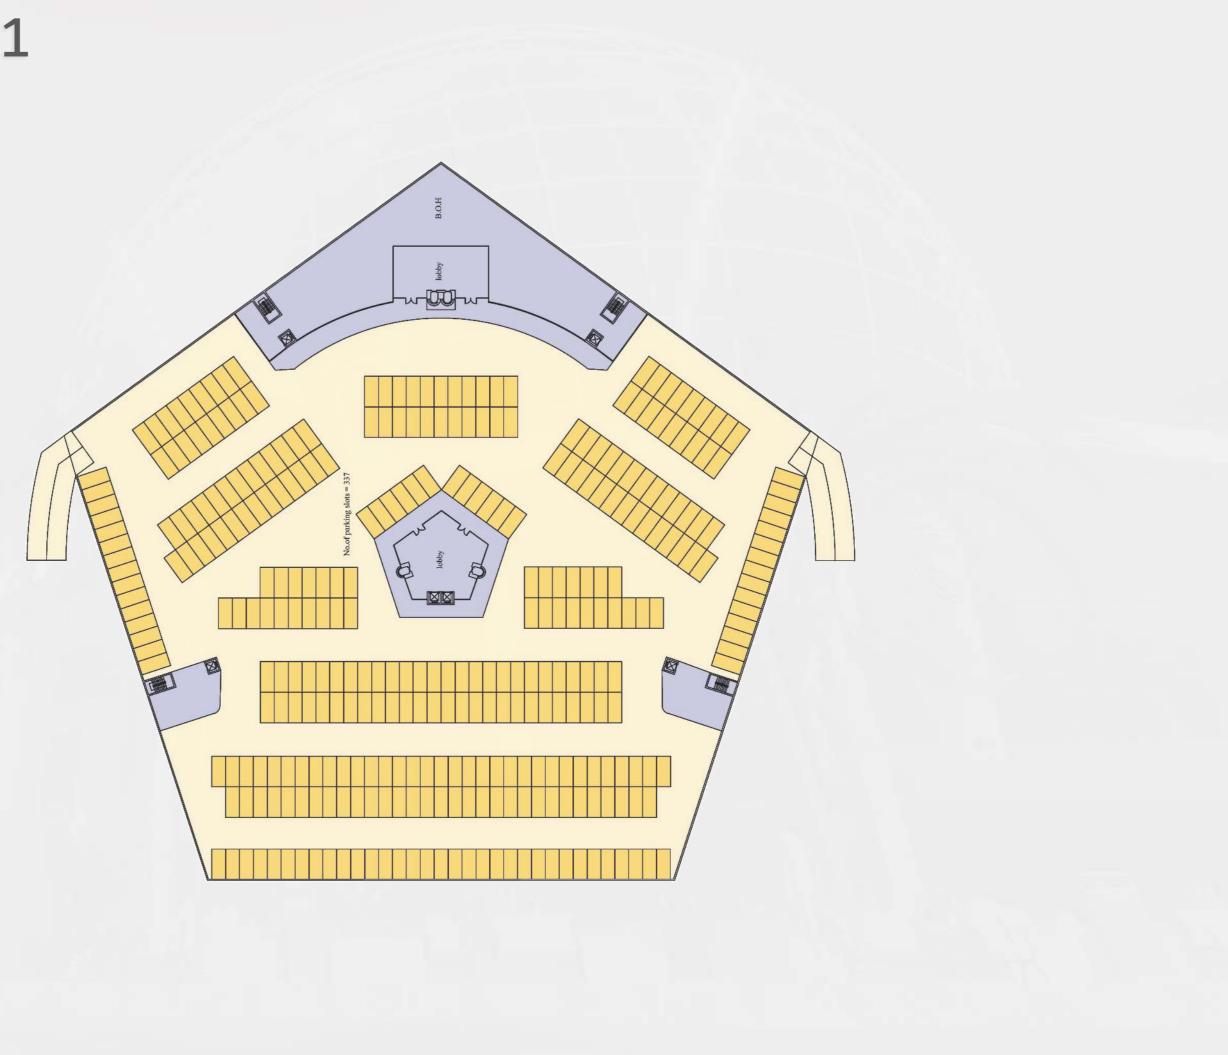

# Basement 1

| الوصف        | Bas                                             | ement 1                                                                      |
|--------------|-------------------------------------------------|------------------------------------------------------------------------------|
|              | العدد Quantity                                  | المساحة Area                                                                 |
|              |                                                 | A CARLER OF COMPANY                                                          |
| فراغ هوائي   |                                                 | 8,721                                                                        |
| منطقة الخدمة |                                                 | 13,082                                                                       |
| طريق خاص     |                                                 | 63,586                                                                       |
| مواقف        | 329                                             | 44,267                                                                       |
| منحدرات      |                                                 | 7,038                                                                        |
|              |                                                 | 136,695                                                                      |
|              | فراغ هوائي<br>منطقة الخدمة<br>طريق خاص<br>مواقف | للعدد Quantity<br>العدد فراغ هوائي<br>فراغ هوائي<br>منطقة الخدمة<br>طريق خاص |