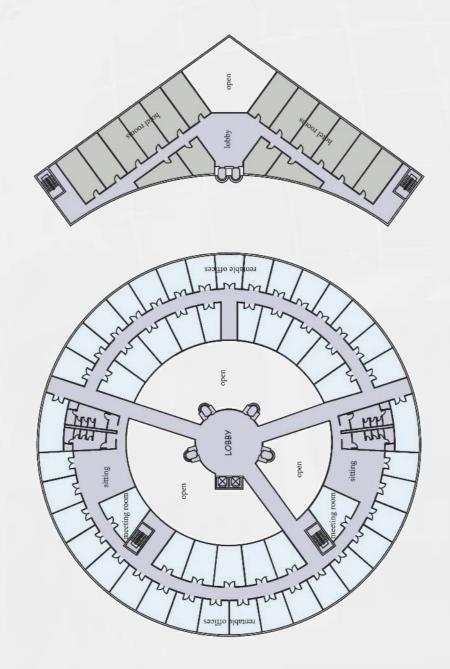

The Project Will Include Constructions Spread Over 1.5 Million Square Feet Built Up Area, Allocated Between The Center And The Surrounding Services And Hospitality Amenities. However, The Globe-shaped Building Will Include 22 floors Different Spaces And Use Floors With 60 To 150 Meters Diameter.

The Building Consists Of 22 Floors Covered With

The Project Is Equipped With The Right Tools And Services To Facilitate The Work Of The Targeted

Development Opportunity For Governments, Real World Where R-WORLD International Investment Group Will Act As The Consultant And Developer

Components Like An Exhibition Hall, Conference Hall, Hotel, Stock Exchange Café Displaying Stock Other Components Listed In The Following Pages