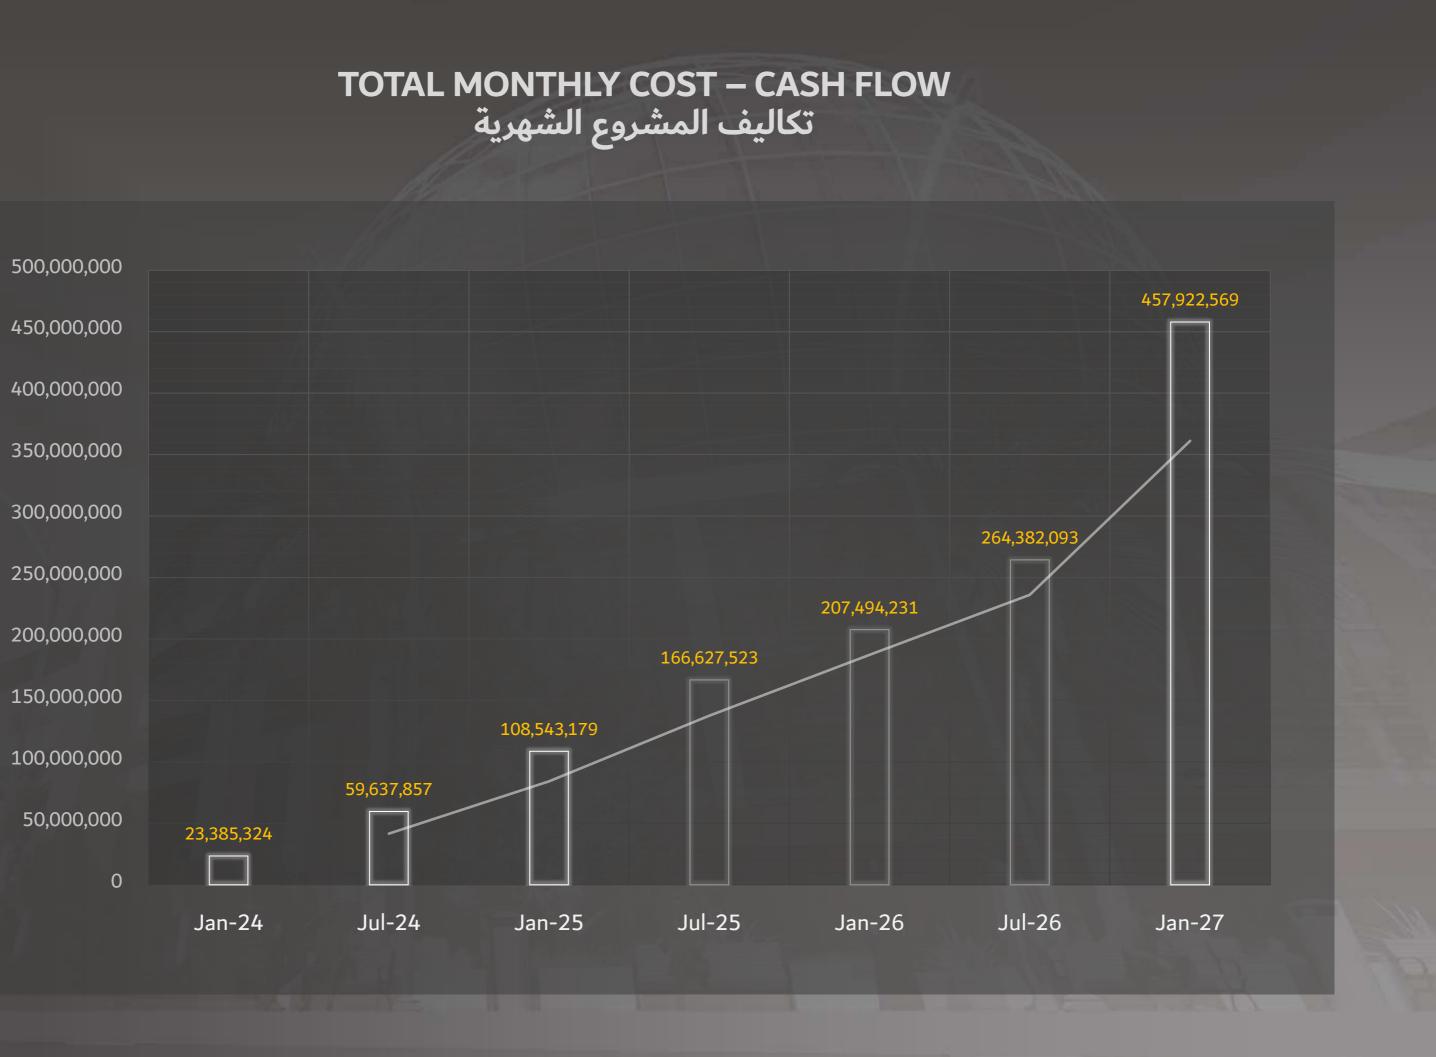

# PROJECT SUMMARY CHARTS

### LAND, SOFT, HARD & FINANCE COSTS كلفة الأرض، الغير مباشرة، المباشرة و التمويل

87,857,257

 $\mathbf{0}$ 

36,001,083

18,452,445

23,625,000

# LAND, SOFT, HARD & FINANCE COSTS كلفة الأرض، الغير مباشرة، المباشرة و التمويل

144,004,333

## LAND, SOFT, HARD & FINANCE COSTS كلفة الأرض، الغير مباشرة، المباشرة و التمويل

142,310,785