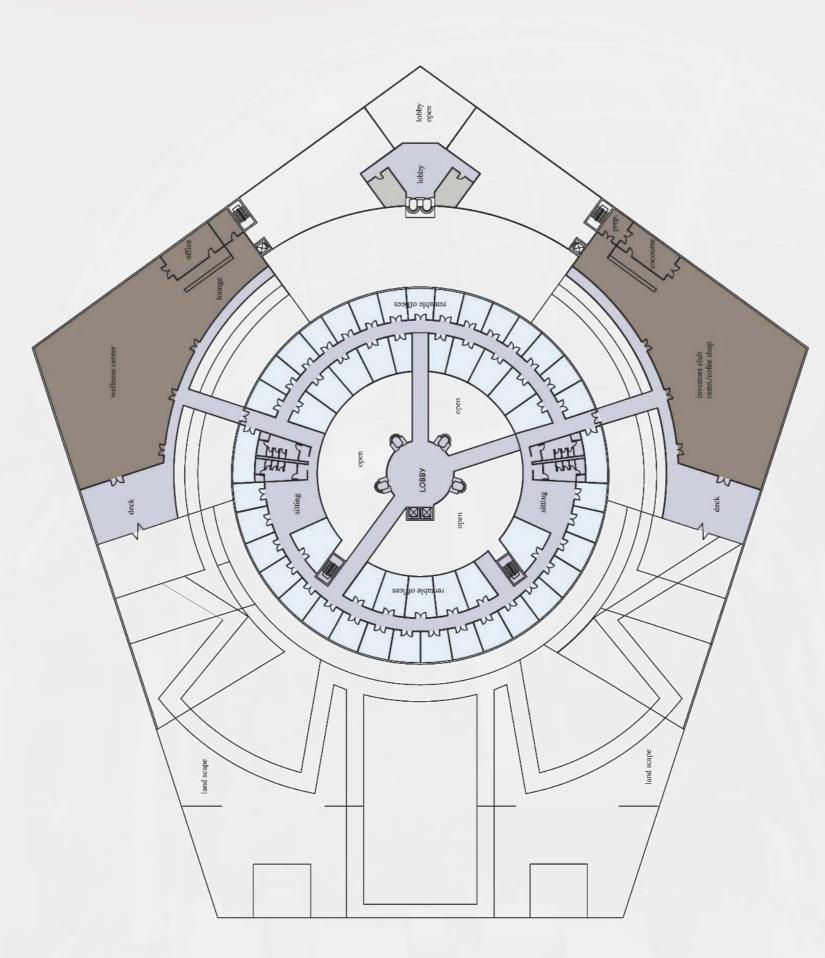

The Project Will Include Constructions Spread Over 1.5 Million Square Feet Built Up Area, Allocated Between The Center And The Surrounding Services And Hospitality Amenities. However, The Globe-shaped Building Will Include 22 floors Different Spaces And Use Floors With 60 To 150 Meters Diameter.

The Building Consists Of 22 Floors Covered With

The Project Is Equipped With The Right Tools And Services To Facilitate The Work Of The Targeted

Development Opportunity For Governments, Real World Where R-WORLD International Investment Group Will Act As The Consultant And Developer

Components Like An Exhibition Hall, Conference Hall, Hotel, Stock Exchange Café Displaying Stock Other Components Listed In The Following Pages