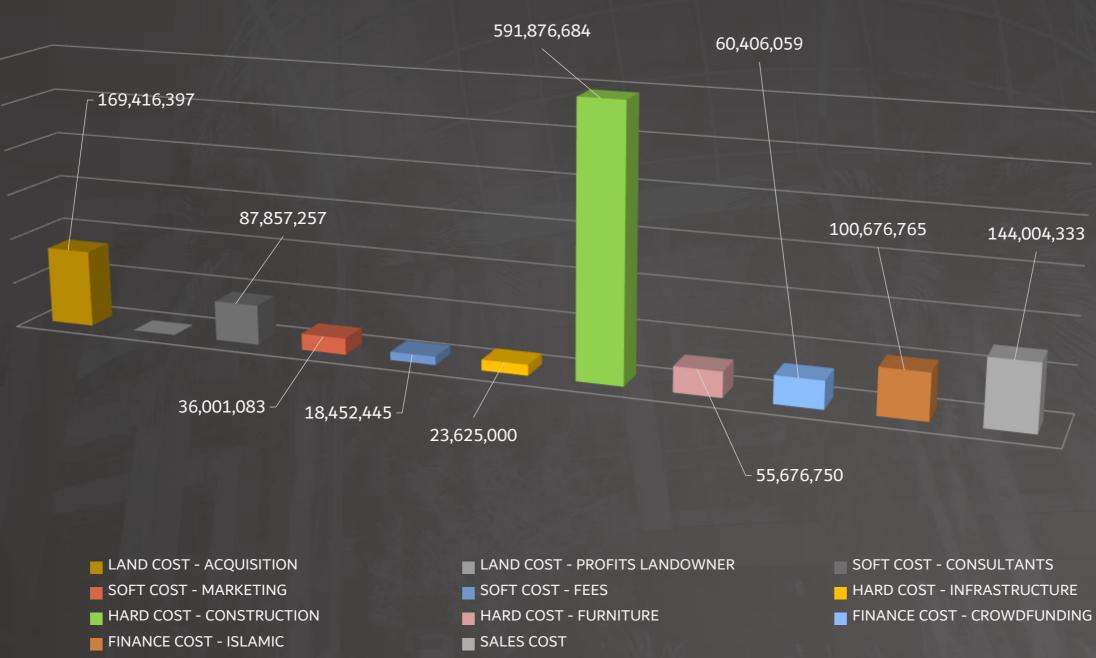

### LAND, SOFT, HARD & FINANCE COSTS كلفة الأرض، الغير مباشرة، المباشرة و التمويل

87,857,257

 $\mathbf{0}$ 

36,001,083

18,452,445

23,625,000

# LAND, SOFT, HARD & FINANCE COSTS كلفة الأرض، الغير مباشرة، المباشرة و التمويل

144,004,333

## LAND, SOFT, HARD & FINANCE COSTS كلفة الأرض، الغير مباشرة، المباشرة و التمويل

142,310,785