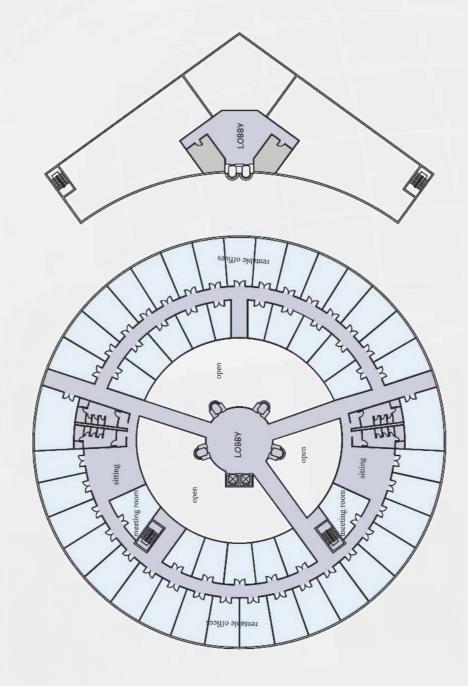

The Project Will Include Constructions Spread Over 1.5 Million Square Feet Built Up Area, Allocated Between The Center And The Surrounding Services And Hospitality Amenities. However, The Globe-shaped Building Will Include 22 floors Different Spaces And Use Floors With 60 To 150 Meters Diameter.

The Building Consists Of 22 Floors Covered With

The Project Is Equipped With The Right Tools And Services To Facilitate The Work Of The Targeted

Development Opportunity For Governments, Real World Where R-WORLD International Investment Group Will Act As The Consultant And Developer

Components Like An Exhibition Hall, Conference Hall, Hotel, Stock Exchange Café Displaying Stock Other Components Listed In The Following Pages