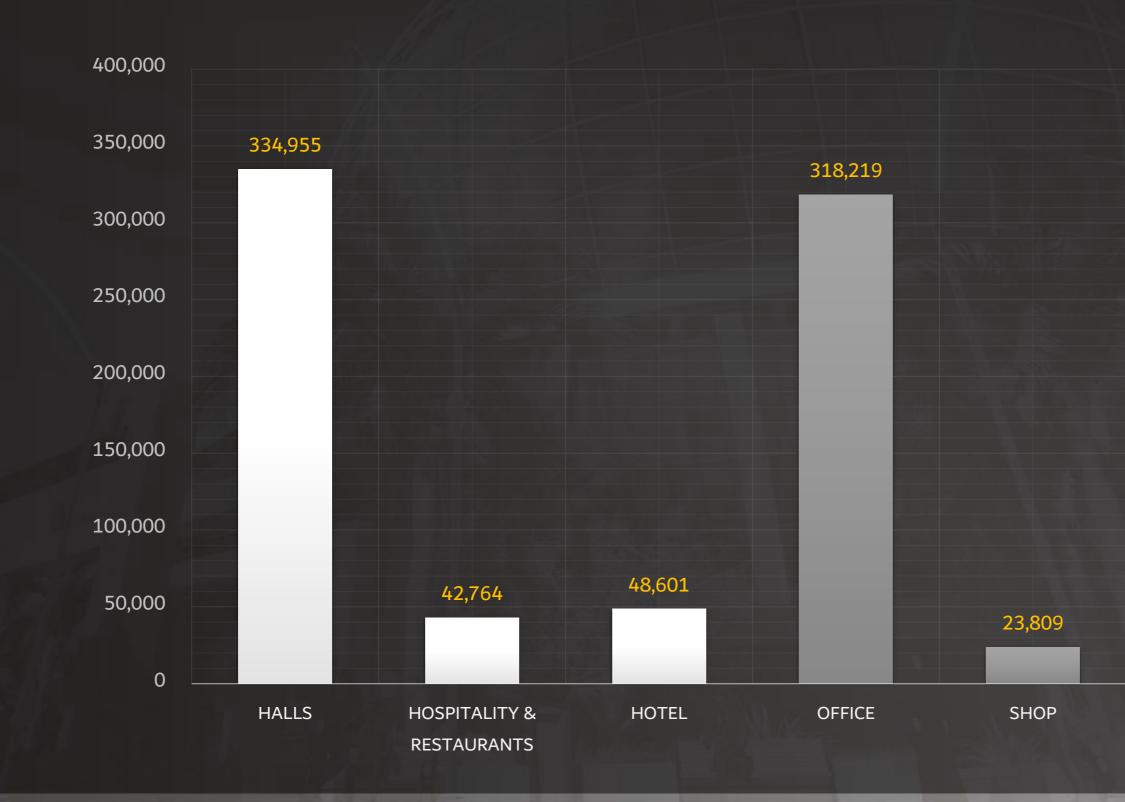

#### PROJECT CONSTRUCTION BUIT UP AREA - SQ. FT. مسطحات البناء للمشروع - قدم مربع

#### 901,433

#### PROJECT SUMMARY AREA BY CATEOGRIES - SQ. FT. مسطحات البناء للمشروع حسب الأقسام – قدم مربع

5,998

**VDN** 

What, Why, Where, When The Project and Who is The Developer?

# PROJECT SUMMARY AREA BY CATEOGRIES مسطحات البناء للمشروع حسب الأقسام

5,998