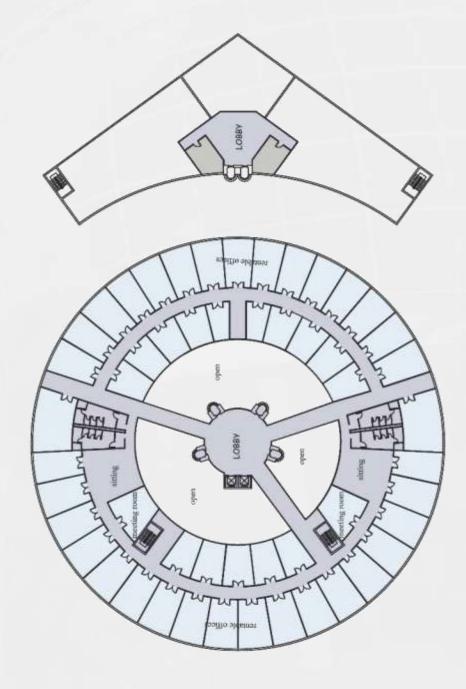

The Project Will Include Constructions Spread Over 1.5 Million Square Feet Built Up Area, Allocated Between The Center And The Surrounding Services And Hospitality Amenities. However, The Globe-shaped Building Will Include 22 floors Different Spaces And Use Floors With 60 To 150 Meters Diameter.

The Building Consists Of 22 Floors Covered With

The Project Is Equipped With The Right Tools And Services To Facilitate The Work Of The Targeted

Development Opportunity For Governments, Real World Where R-WORLD International Investment Group Will Act As The Consultant And Developer

Components Like An Exhibition Hall, Conference Hall, Hotel, Stock Exchange Café Displaying Stock Other Components Listed In The Following Pages