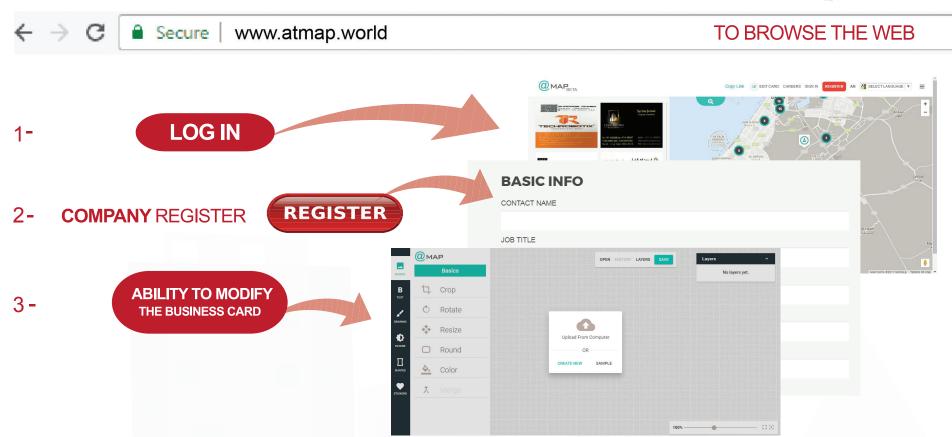

# JOINUS IN THE FIRST BUSINESS CARD NETWORK IN THE WORLD

- 4 All visitors will be able to view your Business Card, also they will be able to communicate with you by telephone, sending emails and go through your company's social media accounts easily.
- 5 The visitor will be able to print the Business Card in it's original size
- 6 The visitors will be able to share your company's Business Card with other through
- 7 You can add new promotions for your company (discounts new products regruitment).
- 8 You can send friendship requests to other companies in MAP and meet them in

#### For THE FIRST TIME

your participation's fees will be according to (view times, emails, communications and social media) which the visitors will make on your profile, **25\$** for each **1000** impressions, that will start after the first **1000** impressions.