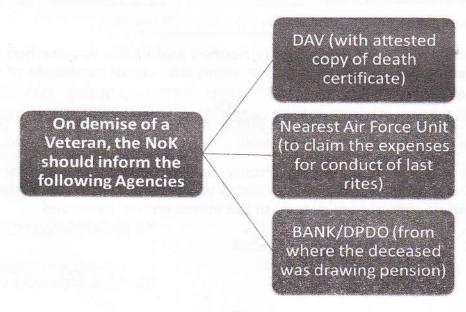

# GARIMA SCHEME (DIGNIFIED LAST RITES TO AIR VETERANS)

APPLICABLE TO ALL AIR VETERANS WHO ARE AUTHORISED A CANTEEN CARD/PPO

| PROCEDURE:      | BIOLO UHT TO ROAS OT TUTTU TO TAMBOT JAMIDIRO IMI                                                |
|-----------------|--------------------------------------------------------------------------------------------------|
| NEXT OF KIN SHO | OULD INFORM NEAREST AIR FORCE UNIT (STN,                                                         |
| TELE            | ON DEMISE OF AIR VETERAN.                                                                        |
| AIR FORCE STAT  | TION SHALL PROVIDE AN IMMEDIATE GRANT OF ₹ 7500/- TOWARDS                                        |
|                 | RAL PLANNED OUTSIDE THE MUNICIPAL LIMITS NOK IS TO SEEK THE FROM IAFBA WITH FOLLOWING DOCUMENTS. |
|                 |                                                                                                  |

- WRITTEN INFORMATION OF DEATH BY WIDOW/NOK
- COPY OF CANTEEN CARD/PPO DULY ATTESTED BY A GAZETTED OFFICER.
- COPY OF DEATH CERTIFICATE DULY ATTESTED BY GAZETTED OFFICER/ SARPANCH OF THE VILLAGE PANCHAYAT.