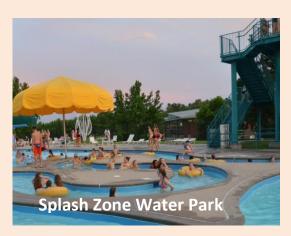

- Dorm/Motel room-1 night w/2 day camp, 2 nights w/3 day camp
- Extra Night Dorm/Motel prices below-breakfast included
- Five Meals for two day camps,
- Seven Meals for three day camps
- Free entry to Splash Zone
- Free entry to Fugitive Beach. (3 day camps only) (Includes life jacket)