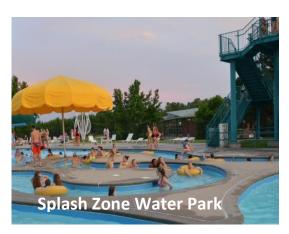

OR

Option 2: Super 8 Housing Options: \$65 for 2 day camps, \$114 for 3 day camps

Stay at the Super 8 and enjoy the below food & fun!

INCLUDED IS A FREE LIFE JACKET FOR FUGITIVE BEACH

- Dorm/Motel room-1 night w/2 day camp, 2 nights w/3 day camp
- Extra Night Dorm/Motel prices below-breakfast included
- Five Meals for two day camps,
- Seven Meals for three day camps
- Free entry to Splash Zone
- Free entry to Fugitive Beach. (3 day camps only) (Includes life jacket)

#### Day 1

AM - two games

Lunch – Jimmy John's/Dairy Queen

PM – two games

5 pm – dinner - Sirloin Stockade

7 pm – Splash Zone Water Park