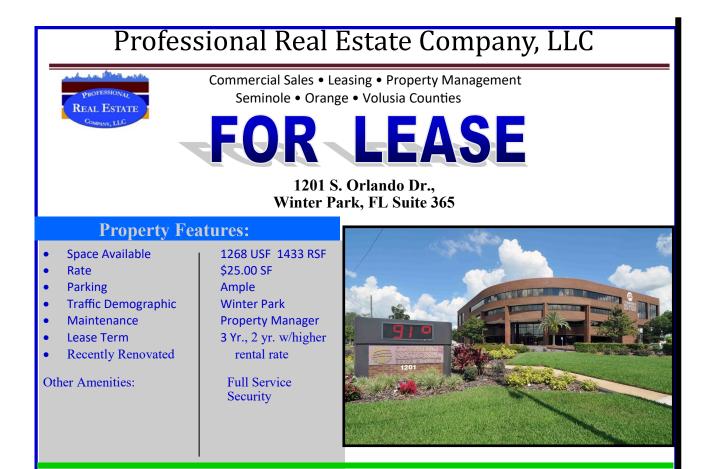

## **Property Details**

This suite is move-in ready with new LVP floors, fresh paint and upgraded LED lighting. 3 good sized offices with windows, one of which can be used as a conference room if needed. Large open area for cubicles, collaborative space, lobby, etc. Includes two spacious storage rooms that can be used for files, IT, supplies and more. Large kitchen with ample counter tops and cabinetry for storage. There is enough room for a break room table/chairs and full sized refrigerator. Gateway Plaza, Ltd. is centrally located to all major highways, including Park Ave., with plenty of retail and restaurants within walking distance.