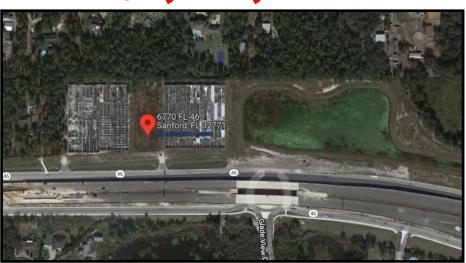

## **VACANT LAND** \$1,500,000

S A L E

6770 West State Road 46 - Sanford, FL

A former family greenhouse nursery property directly fronting the Wekiva Parkway and SR 46 is available for sale. Sitting in the heart of Seminole County's parks, trails, lakes, shopping and restaurants. This location provides an ideal site for new residents to call home. This 10.1 + acre property is currently zoned A-1, just waiting to be developed. Future land use for this Wekiva River Protection Basin property is Suburban Estate. All of Central Florida is just minutes away from this property and has great visibility and access to the Orlando market interstate system. Having a retention pond already on this high and dry site will keep development costs down.

For further information please e-mail Rick Vaughan at RICK@PRECLLC.com

• Price: \$1,500,000

Acres: 10.1 +Zoned: A-1

Other Highlights:

- Retention Pond
- Wekiva River Protection Basin
- High and Dry
- Seminole County
- Orlando Interstate System