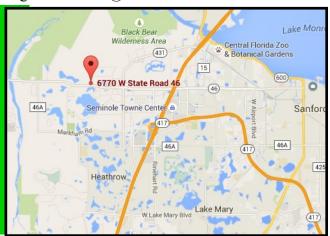

## **VACANT LAND** \$1,500,000

S A L E

6770 West State Road 46 - Sanford, FL

A former family greenhouse nursery property directly fronting the Wekiva Parkway and SR 46 is available for sale. Sitting in the heart of Seminole County's parks, trails, lakes, shopping and restaurants. This location provides an ideal site for new residents to call home. This 10.1 + acre property is currently zoned A-1, just waiting to be developed. Future land use for this Wekiva River Protection Basin property is Suburban Estate. All of Central Florida is just minutes away from this property and has great visibility and access to the Orlando market interstate system. Having a retention pond already on this high and dry site will keep development costs down.

For further information please e-mail Rick Vaughan at RICK@PRECLLC.com

• Price: \$1,500,000

Acres: 10.1 +Zoned: A-1

Other Highlights:

- Retention Pond
- Wekiva River Protection Basin
- High and Dry
- Seminole County
- Orlando Interstate System