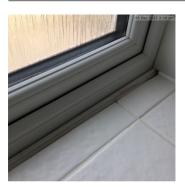

## Wall Tiling

Description

Poor finish at junction between wall tiling and window frame in bathroom.