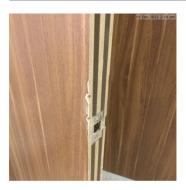

#### Bedroom 1 Door

Description

Minor dents to leading edge of bedroom 1 door.