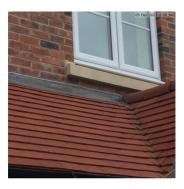

into the housing unit.

#### **Consumer Unit**



#### Description

Consumer unit height is slightly above the 1350mm to 1450mm permissible range.

## Stair String



#### Description

Fixings remain visible on underside of stair string.



## Wall Tiling



Description

Poor finish at junction between wall tiling and window frame in bathroom.

#### Bedroom 1 Door



Description

Minor dents to leading edge of bedroom 1 door.

## Airing Cupboard Doors





#### Description

Damage to left hand leaf of double doors to airing cupboard.

#### Kitchen



#### Description

Thermal imaging scan identified areas of heat loss underneath kitchen sink unit.

#### Front Porch



#### Description

Brickwork stepped tray to front porch incorrectly set out and not aligning with lead.



## Front Porch



Description

Weep holes missing in brickwork above front porch.