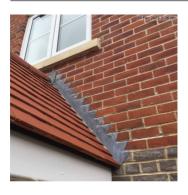

#### Description

Brickwork stepped tray to front porch incorrectly set out and not aligning with lead.