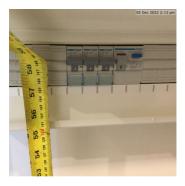

#### Description

Consumer unit height is slightly above the 1350mm to 1450mm permissible range.