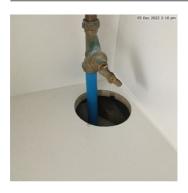

#### Description

The cut-out in the sink unit for the entry of the water mains is excessive.