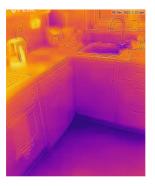

#### Kitchen

#### Description

Thermal imaging scan identified areas of heat loss underneath kitchen sink unit.