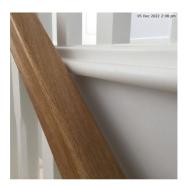

## Stair Handrail Incorrectly Fitted

Description

Handrail does not provide a minimum 25mm clearance all round, as per Part K of the Building Regulations.