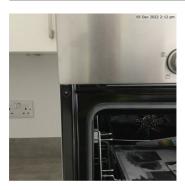

#### Description

The oven has not been secured correctly into the housing unit.