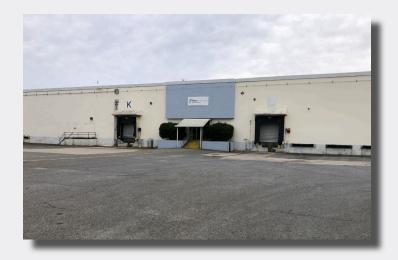

### 2525 Blacksburg Road, Grover, NC

#### **BUILDING FEATURES**

- +/- 777,899 Total Square Feet
- 650,000+ Square Feet Available
- Clear Height Varies: +/- 21'-26'
- On-Site Waste-Water Treatment Plant
- Sprinkler System
- Heavy Power with On-site Duke Energy Substation
- +/- 424 Acres of Land