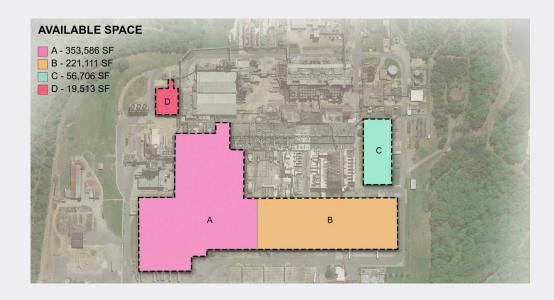

# Potential Building Subdivision Plan

Rear Building Slab Available for Expansion/New Construction up to +/- 425,000 SF or Outdoor Storage and Trailer Parking

Contact: Houston Roberts • 704-361-0129