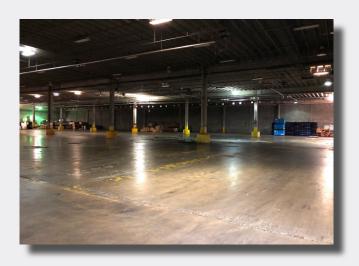

#### **BUILDING FEATURES**

- +/- 777,899 Total Square Feet
- 650,000+ Square Feet Available
- Clear Height Varies: +/- 21'-26'
- On-Site Waste-Water Treatment Plant
- Sprinkler System
- Heavy Power with On-site Duke Energy Substation
- +/- 424 Acres of Land

- Dock High and Grade Level Loading
- Land Available for Future Development
- Divisible
- Abundant Outdoor Storage and Trailer Parking
- Easy Access to I-85, I-74 and Charlotte Douglas International Airport
- Sale or Lease Price Negotiable