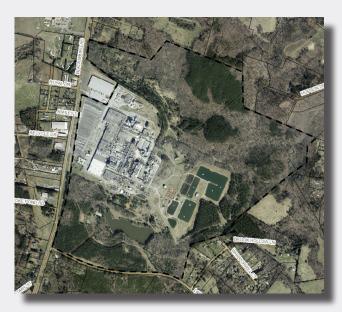

DING FEATURES**

- +/- 777,899 Total Square Feet
- 650,000+ Square Feet Available
- Clear Height Varies: +/- 21'-26'
- On-Site Waste-Water Treatment Plant
- Sprinkler System
- Heavy Power with On-site Duke Energy Substation
- +/- 424 Acres of Land

- Dock High and Grade Level Loading
- Land Available for Future Development
- Divisible
- Abundant Outdoor Storage and Trailer Parking
- Easy Access to I-85, I-74 and Charlotte Douglas International Airport
- Sale or Lease Price Negotiable

Contact: Houston Roberts • 704-361-0129

### Site Plan



Contact: Houston Roberts • 704-361-0129

# Potential Building Subdivision Plan





Rear Building Slab Available for Expansion/New Construction up to +/- 425,000 SF or Outdoor Storage and Trailer Parking

Contact: Houston Roberts • 704-361-0129











# 2525 Blacksburg Road GROVER, NORTH CAROLINA

All information furnished regarding property for sale, rental, or financing is from sources deemed reliable, but no warranty or representation is made as to the accuracy thereof and same is submitted subject to errors, omissions, change of price, rental or other conditions, prior to sale, lease or financing or withdrawal without notice. No liability of any kind is to be imposed on the broker herein.