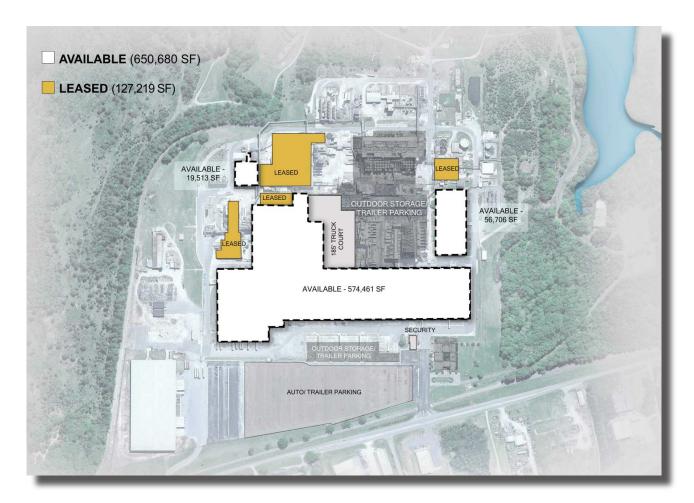

### **AVAILABLE**

# 650,000+ SF For Sale or Lease Manufacturing/Warehouse Space

### 2525 Blacksburg Road, Grover, NC



#### **BUILDING FEATURES**

- +/- 777,899 Total Square Feet
- 650,000+ Square Feet Available
- Clear Height Varies: +/- 21'-26'
- On-Site Waste-Water Treatment Plant
- Sprinkler System
- Heavy Power with On-site Duke Energy Substation
- +/- 424 Acres of Land

- Dock High and Grade Level Loading
- Land Available for Future Development
- Divisible
- Abundant Outdoor Storage and Trailer Parking
- Easy Access to I-85, I-74 and Charlotte Douglas International Airport
- Sale or Lease Price Negotiable

Contact: Houston Roberts • 704-361-0129

### Site Plan



Contact: Houston Roberts • 704-361-0129

# Potential Building Subdivision Plan





Rear Building Slab Available for Expansion/New Construction up to +/- 425,000 SF or Outdoor Storage and Trailer Parking

Contact: Houston Roberts • 704-361