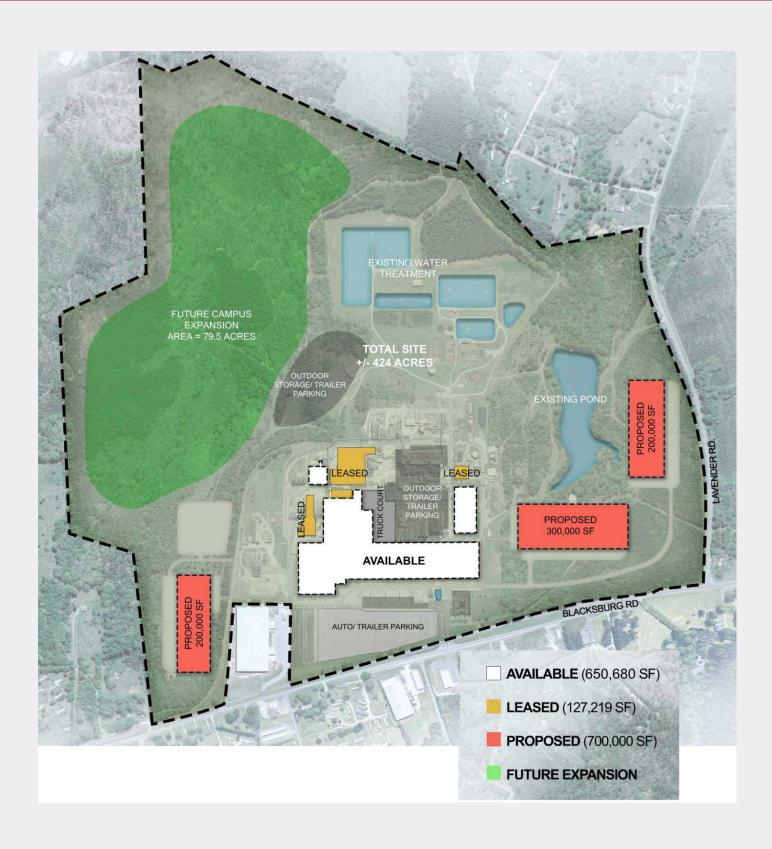

#### **BUILDING FEATURES**

- +/- 777,899 Total Square Feet
- 650,000+ Square Feet Available
- Clear Height Varies: +/- 21'-26'
- On-Site Waste-Water Treatment Plant
- Sprinkler System
- Heavy Power with On-site Duke Energy Substation
- +/- 424 Acres of Land

- Dock High and Grade Level Loading
- Land Available for Future Development
- Divisible
- Abundant Outdoor Storage and Trailer Parking
- Easy Access to I-85, I-74 and Charlotte Douglas International Airport
- Sale or Lease Price Negotiable

# Potential Building Subdivision Plan

Rear Building Slab Available for Expansion/New Construction up to +/- 425,000 SF or Outdoor Storage and Trailer Parking

Contact: Houston Roberts • 704-361-0129