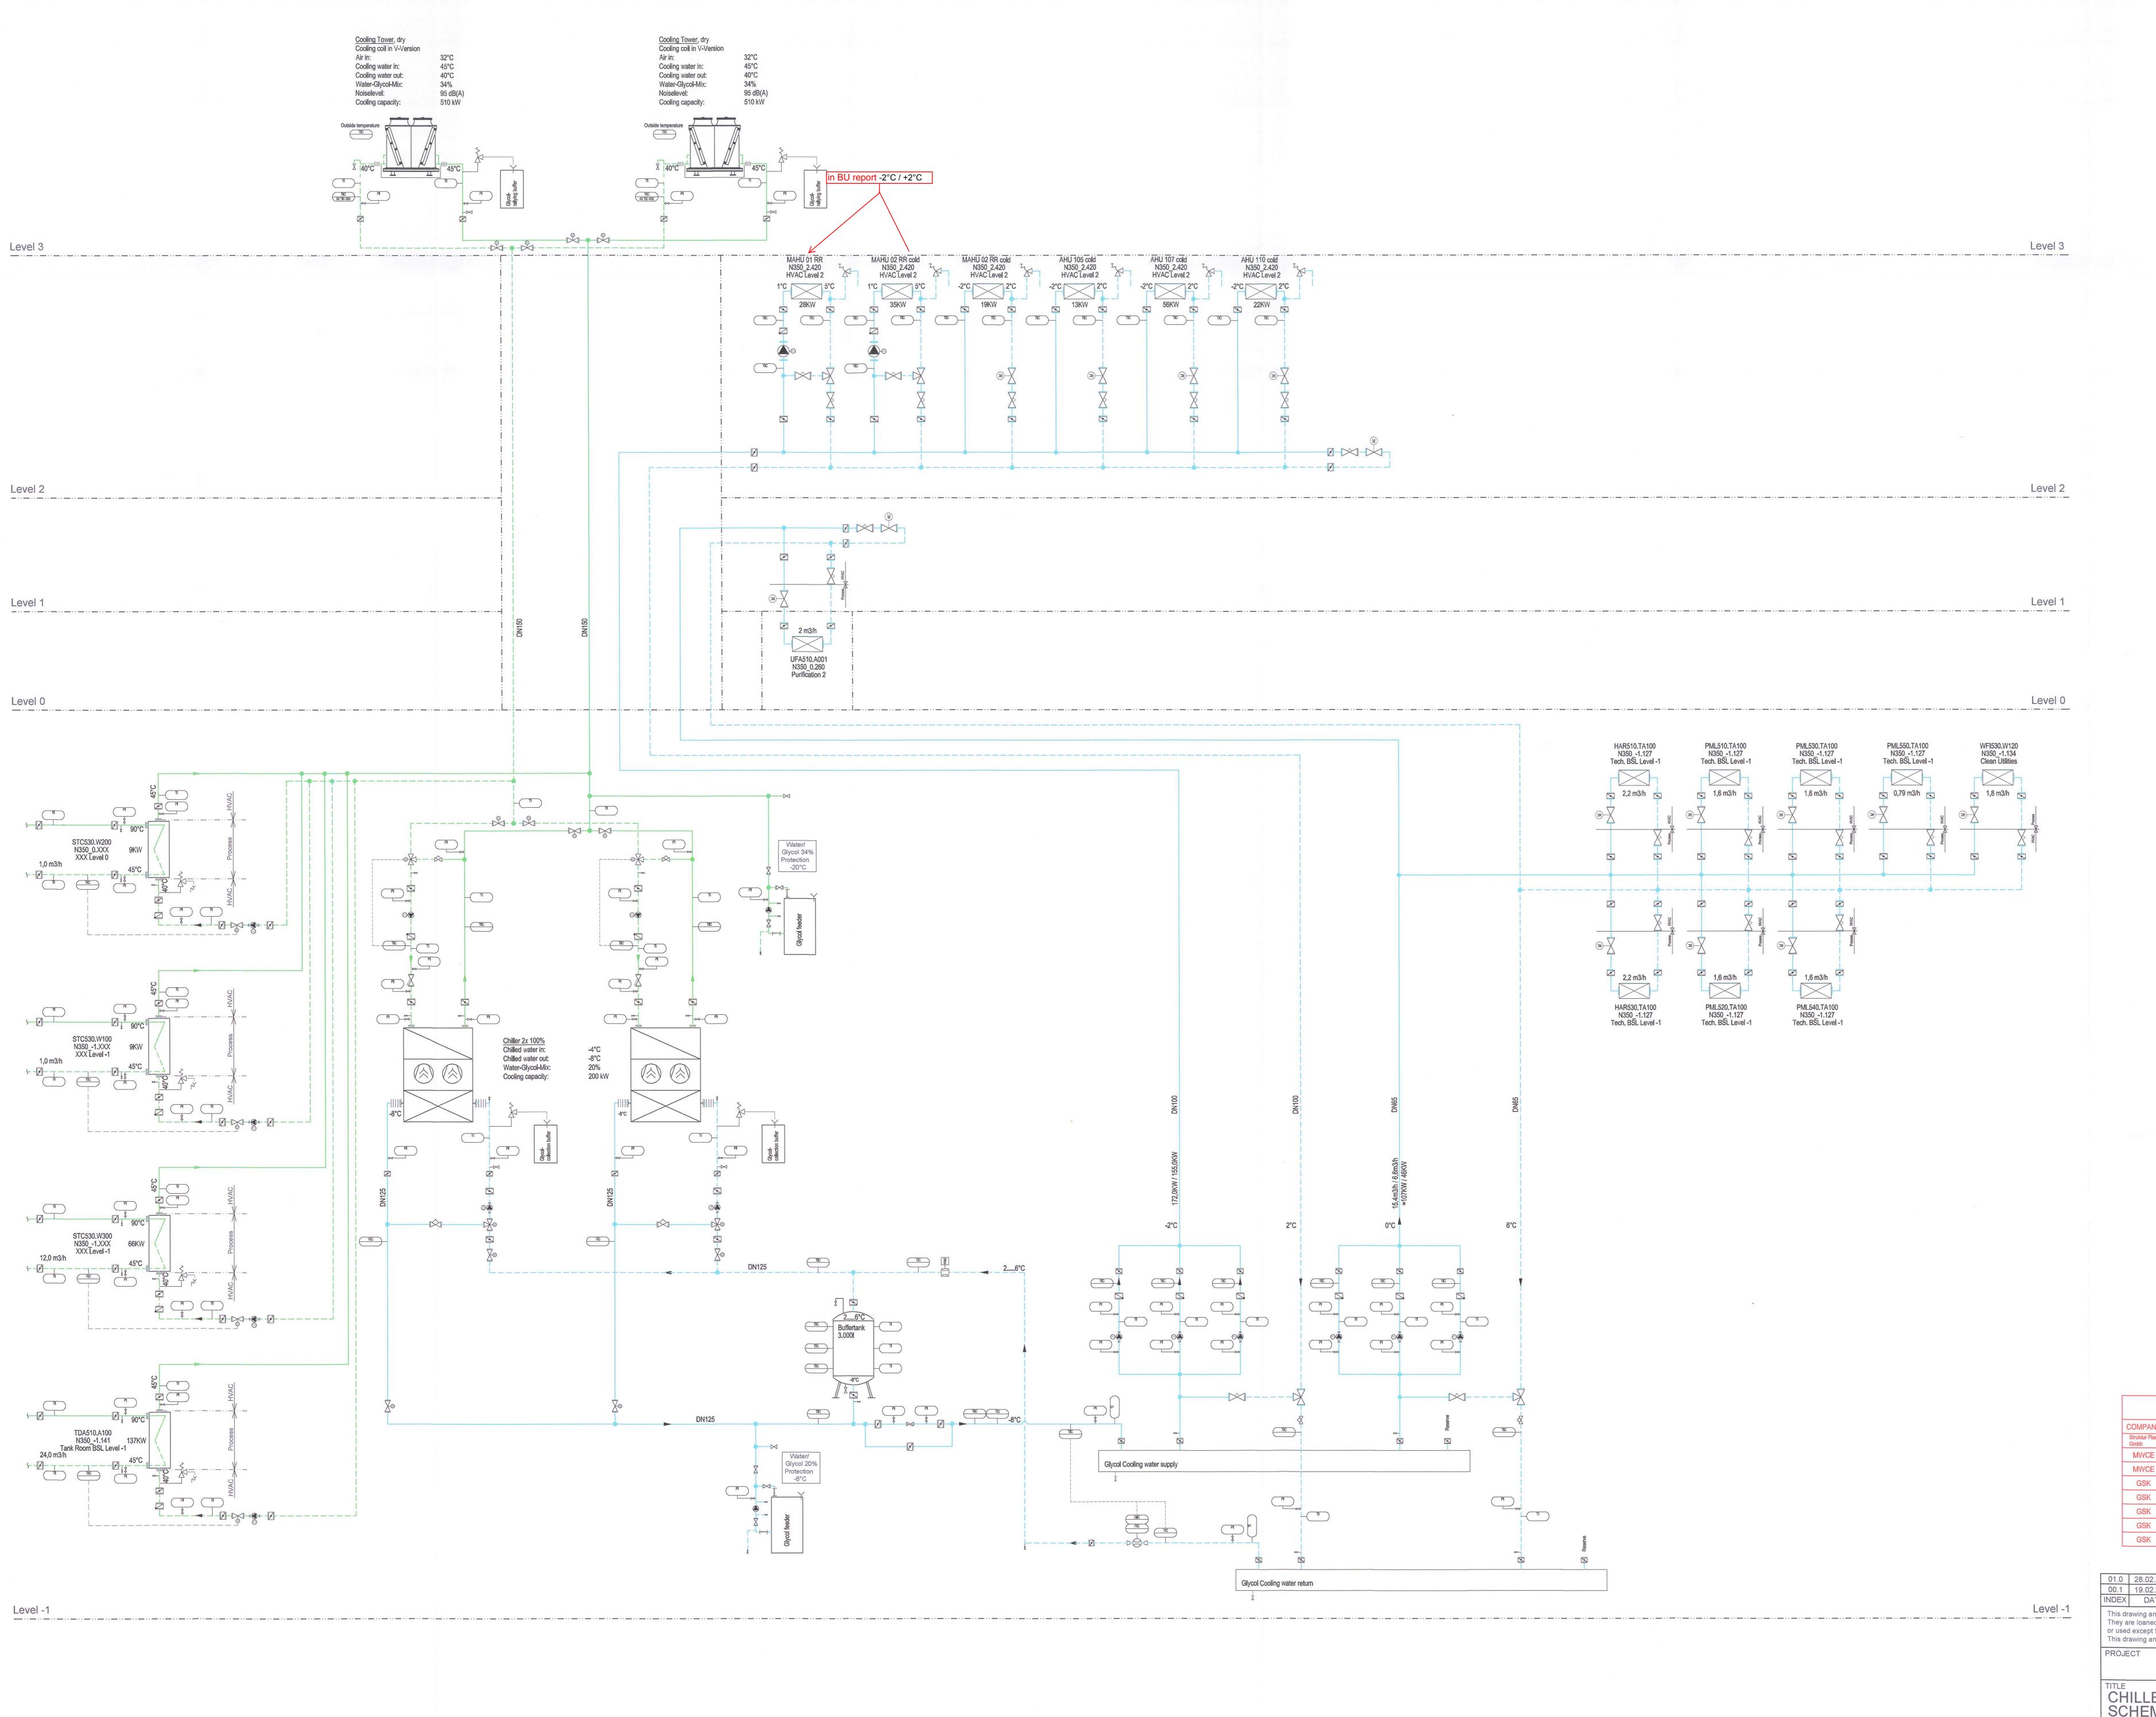

LEGENDE

Pump

Shut-off damper

3-Way-Control valve

Control valve

Dirt Trap

Compensator

Safety valve

Backdraft damper

Valve

Regulating valve

Pump

Manometer

Thermometer

Drainage

Vent valve

XXX,XM3/h / YYY,YM3/h

max. flow / max. concurrent flow

XXX,XKW / YYY,YKW

max. capacity / max. concurrent capacity

|                       |          | APPROVE          | D               |            |
|-----------------------|----------|------------------|-----------------|------------|
| COMPANY               | FUNCTION | NAME             | SIGNATURE       | DATE       |
| Struktur Plan<br>Gmbh | PI       | Wilfried Seyfang | C. Seyfay       | 28.02.2018 |
| MWCE                  | SC       | Henbert Likar    | il. Me.         | 15.05-13   |
| MWCE                  | 35 lead  | THO MAS BOTHNIKE | i.V. H. Blelesh | 15.03.18   |
| GSK                   |          |                  | /               |            |
| GSK                   |          |                  |                 |            |

| 01.0                                                                                                                                                                                                                                                                                                                                                                                                                             | 28.02.2018 | current consumption | MD | WS                                 |     |        |  |  |  |  |
|----------------------------------------------------------------------------------------------------------------------------------------------------------------------------------------------------------------------------------------------------------------------------------------------------------------------------------------------------------------------------------------------------------------------------------|------------|---------------------|----|------------------------------------|-----|--------|--|--|--|--|
| 00.1                                                                                                                                                                                                                                                                                                                                                                                                                             | 19.02.2018 | Created             | MD | WS                                 |     |        |  |  |  |  |
| INDEX                                                                                                                                                                                                                                                                                                                                                                                                                            | DATE       | REVISION            | BY | CHECK                              | M+W | CLIENT |  |  |  |  |
| This drawing and the design it covers are the property of M+W Central Europe GmbH.  They are loaned on the borrower's express agreement that they will not be reproduced, copied, loaned, exhibited or used except for the limited and private use permitted by written consent of M+W Central Europe GmbH.  This drawing and all attachments are to be returned immediately if no order is placed with M+W Central Europe GmbH. |            |                     |    |                                    |     |        |  |  |  |  |
| PROJE                                                                                                                                                                                                                                                                                                                                                                                                                            | CT         | CONTRACT-NO. INDE   |    | X                                  |     |        |  |  |  |  |
| MB345 Zoster                                                                                                                                                                                                                                                                                                                                                                                                                     |            |                     |    | 2306037                            |     | 01.0   |  |  |  |  |
|                                                                                                                                                                                                                                                                                                                                                                                                                                  | ILLED \    | D-U-SC-0002         |    |                                    |     |        |  |  |  |  |
| SCHEMATIC<br>MRB_N350_ENG_WCO530_PID002                                                                                                                                                                                                                                                                                                                                                                                          |            |                     |    | DRAWN BY - DATE<br>28.02.2018 - MD |     |        |  |  |  |  |