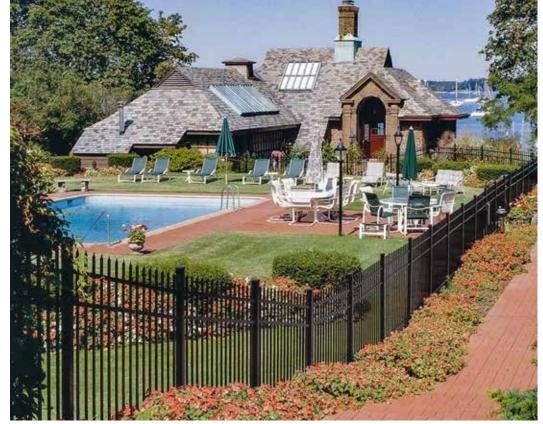

# Jerith Liberty

**ALUMINUM** 

5%" Picket | Economical

Gerith

**ASSA ABLOY** 



# Strength and beauty for a lifetime.

Jerith Liberty's exclusive HS-35™ Aluminum Alloy delivers superior strength and durability for years of maintenance-free peace of mind.

## **STYLE & HEIGHT OPTIONS**



Note: 4-rail is standard for 6' height, 3-rail is standard for all other heights except #000, which is 2-rail. DB = Drop Bottom rail

| STYLES     | 48" | 54" | 60" | 72" |
|------------|-----|-----|-----|-----|
| #000       | X   |     |     |     |
| #101 STD   | Х   |     | X   | X   |
| #200 STD   | X   |     | X   | X   |
| #200 DB    | Х   | X   |     |     |
| #202 STD   | Х   |     | X   | X   |
| #202 DB    | X   | X   |     |     |
| SAFETY-PUP | X   |     | X   | X   |

X = POOL OPTION









### **SPECIFICATIONS**

| Picket                  | 5/8" sq. x .050" wall                                                                                                                           |
|-------------------------|-------------------------------------------------------------------------------------------------------------------------------------------------|
| Spacing Between Pickets | 3.816" standard or 1.596"                                                                                                                       |
| Rails                   | 1" (.060" side wall) x 1" (.055" top wall)                                                                                                      |
| Post Options            | 2" sq. x .060" wall (standard) or .125" wall