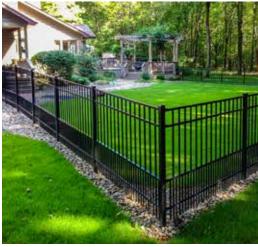

# Strength and beauty for a lifetime.

Jerith Liberty's exclusive HS-35™ Aluminum Alloy delivers superior strength and durability for years of maintenance-free peace of mind.

### **GATES**

Liberty gates match the fence style and are available in standard or an arched design.

When we started manufacturing ornamental aluminum fences around 50 years ago, we made a commitment to producing only durable, high-quality, 100% American-made products. That commitment has become the backbone of our reputation and our promise to you.