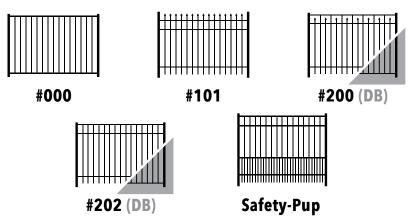

## **STYLE & HEIGHT OPTIONS**

Note: 4-rail is standard for 6' height, 3-rail is standard for all other heights except #000, which is 2-rail. DB = Drop Bottom rail

| STYLES     | 48" | 54" | 60" | 72" |
|------------|-----|-----|-----|-----|
| #000       | X   |     |     |     |
| #101 STD   | Х   |     | X   | X   |
| #200 STD   | X   |     | X   | X   |
| #200 DB    | Х   | X   |     |     |
| #202 STD   | Х   |     | X   | X   |
| #202 DB    | X   | X   |     |     |
| SAFETY-PUP | X   |     | X   | X   |

X = POOL OPTION