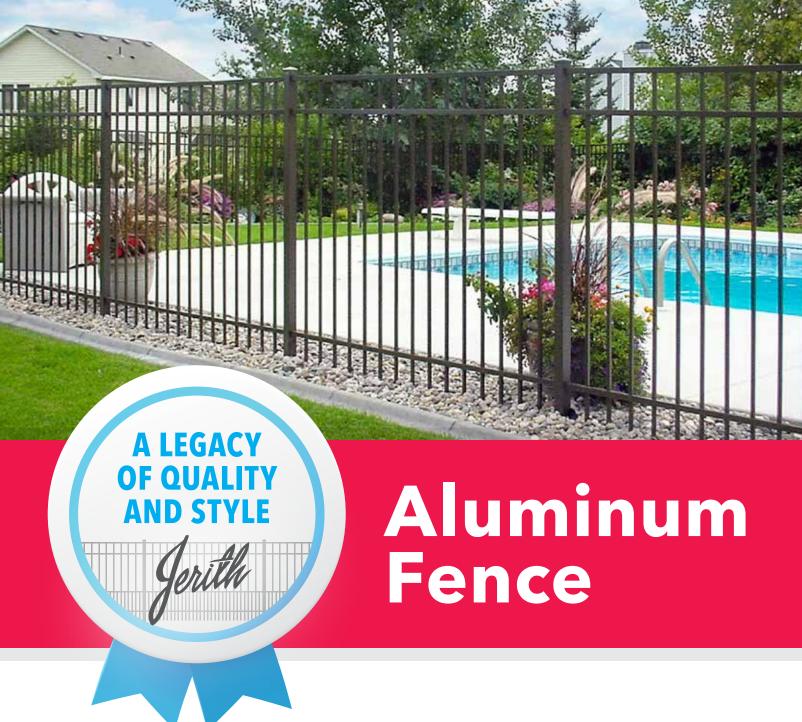

# Strength and beauty for a lifetime.

Jerith Liberty's exclusive HS-35™ Aluminum Alloy delivers superior strength and durability for years of maintenance-free peace of mind.

### **GATES**

Liberty gates match the fence style and are available in standard or an arched design.

When we started manufacturing ornamental aluminum fences around 50 years ago, we made a commitment to producing only durable, high-quality, 100% American-made products. That commitment has become the backbone of our reputation and our promise to you.