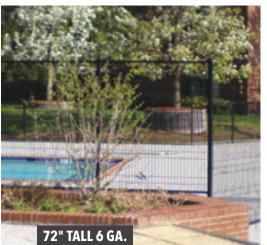

### PATRIOT FENCE FEATURES

- 48", 60" and 72" height options
- Stack panels for custom heights
- Flush bottom rails meet pool codes
- Stronger than chain link
- Durable welded construction

#### **SPECIFICATIONS**

| Vertical Wires                    | 4 ga. (.225") or 6 ga. (.192")                 |
|-----------------------------------|------------------------------------------------|
| Vertical Wire Spacing (on center) | 3½" for 4 ga. or 1¾" for 6 ga.                 |
| Horizontal Wires                  | 6 ga.                                          |
| Horizontal Rails                  | 1" sq. x 18 ga. (.049")                        |
| Posts Options                     | 2" sq. x 16 ga. (Standard)<br>2½" sq. x 16 ga. |
| Standard Post Spacing (on center) | 72"                                            |