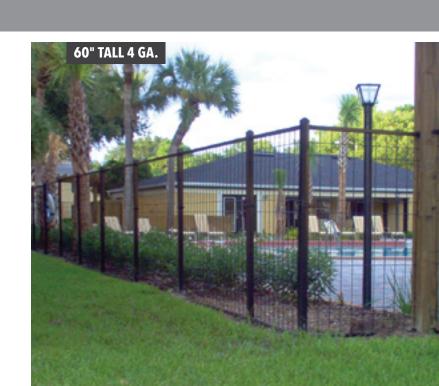

### PATRIOT FENCE FEATURES

- 48", 60" and 72" height options
- Stack panels for custom heights
- Flush bottom rails meet pool codes
- Stronger than chain link
- Durable welded construction

#### **SPECIFICATIONS**

| Vertical Wires                    | 4 ga. (.225") or 6 ga. (.192")                 |
|-----------------------------------|------------------------------------------------|
| Vertical Wire Spacing (on center) | 3½" for 4 ga. or 1¾" for 6 ga.                 |
| Horizontal Wires                  | 6 ga.                                          |
| Horizontal Rails                  | 1" sq. x 18 ga. (.049")                        |
| Posts Options                     | 2" sq. x 16 ga. (Standard)<br>2½" sq. x 16 ga. |
| Standard Post Spacing (on center) | 72"                                            |