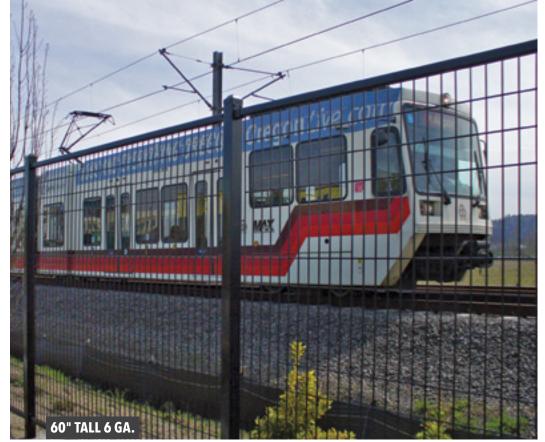

### PATRIOT FENCE FEATURES

- 48", 60" and 72" height options
- Stack panels for custom heights
- Flush bottom rails meet pool codes
- Stronger than chain link
- Durable welded construction

#### **SPECIFICATIONS**

| Vertical Wires                    | 4 ga. (.225") or 6 ga. (.192")                 |
|-----------------------------------|------------------------------------------------|
| Vertical Wire Spacing (on center) | 3½" for 4 ga. or 1¾" for 6 ga.                 |
| Horizontal Wires                  | 6 ga.                                          |
| Horizontal Rails                  | 1" sq. x 18 ga. (.049")                        |
| Posts Options                     | 2" sq. x 16 ga. (Standard)<br>2½" sq. x 16 ga. |
| Standard Post Spacing (on center) | 72"                                            |