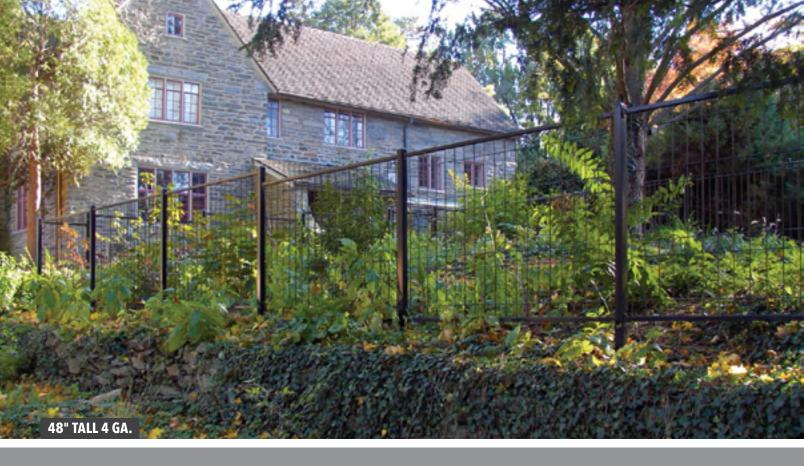

### PATRIOT FENCE FEATURES

- 48", 60" and 72" height options
- Stack panels for custom heights
- Flush bottom rails meet pool codes
- Stronger than chain link
- Durable welded construction

#### **SPECIFICATIONS**

| Vertical Wires                    | 4 ga. (.225") or 6 ga. (.192")                 |
|-----------------------------------|------------------------------------------------|
| Vertical Wire Spacing (on center) | 3½" for 4 ga. or 1¾" for 6 ga.                 |
| Horizontal Wires                  | 6 ga.                                          |
| Horizontal Rails                  | 1" sq. x 18 ga. (.049")                        |
| Posts Options                     | 2" sq. x 16 ga. (Standard)<br>2½" sq. x 16 ga. |
| Standard Post Spacing (on center) | 72"                                            |