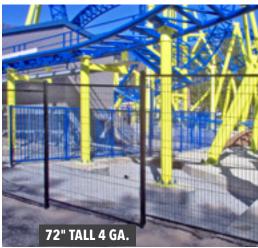

### PATRIOT FENCE FEATURES

- 48", 60" and 72" height options
- Stack panels for custom heights
- Flush bottom rails meet pool codes
- Stronger than chain link
- Durable welded construction

#### **SPECIFICATIONS**

| Vertical Wires                    | 4 ga. (.225") or 6 ga. (.192")                 |
|-----------------------------------|------------------------------------------------|
| Vertical Wire Spacing (on center) | 3½" for 4 ga. or 1¾" for 6 ga.                 |
| Horizontal Wires                  | 6 ga.                                          |
| Horizontal Rails                  | 1" sq. x 18 ga. (.049")                        |
| Posts Options                     | 2" sq. x 16 ga. (Standard)<br>2½" sq. x 16 ga. |
| Standard Post Spacing (on center) | 72"                                            |