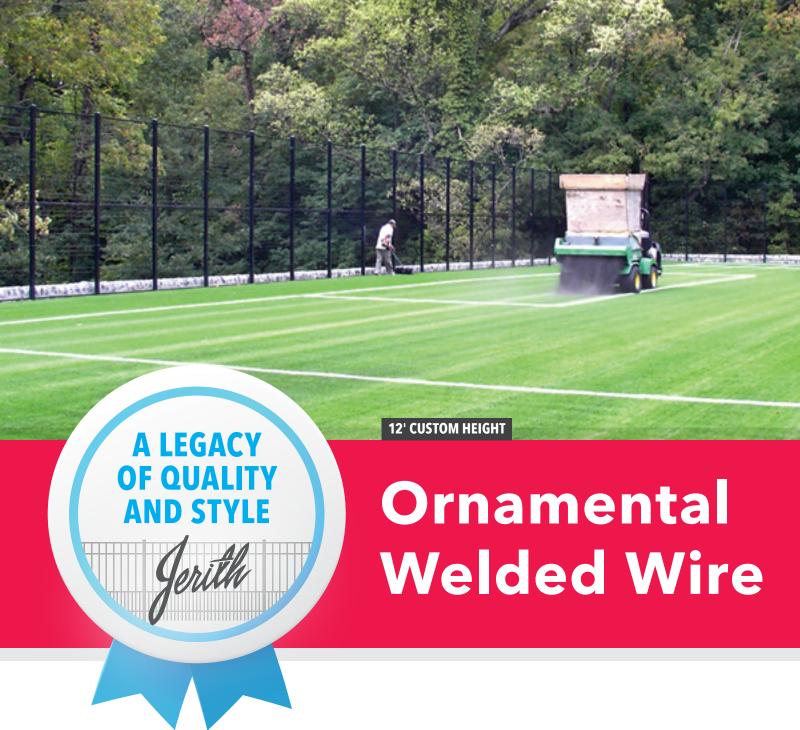

# Jerith Patriot

**ORNAMENTAL WELDED WIRE** 

6 ga. Horizontal | Dual Rail Design

Gerith

**JERITH.COM** 800-344-2242

ASSA ABLOY

## Elegant, durable and affordable solutions.

Patriot combines the best features of welded wire mesh with the beauty of ornamental fence to create a strong and maintenance-free fence.