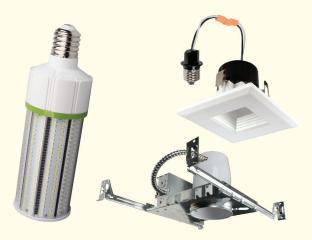

# **LED RETROFITS**

- Corn Lamps
- Recessed LED Retrofits
- Recessed LED Fixtures