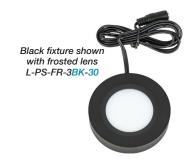

## A wide variety of LED Lighting products to select from! -

Vivid Series Tape Light L-VMW600-16-30

- Strip Lights, Tape Lighting, Puck Lights, Specialty Lighting, Tunable Multi-White Lighting
- 4 light output options
- Multiple lengths available
- sempriaLED™ assembled fixtures are built in Kearney, Nebraska
- UL Listed LISTED US
- 3 year warranty for illumaLED<sup>TM</sup> products, 5 year warranty for sempriaLED<sup>TM</sup> products