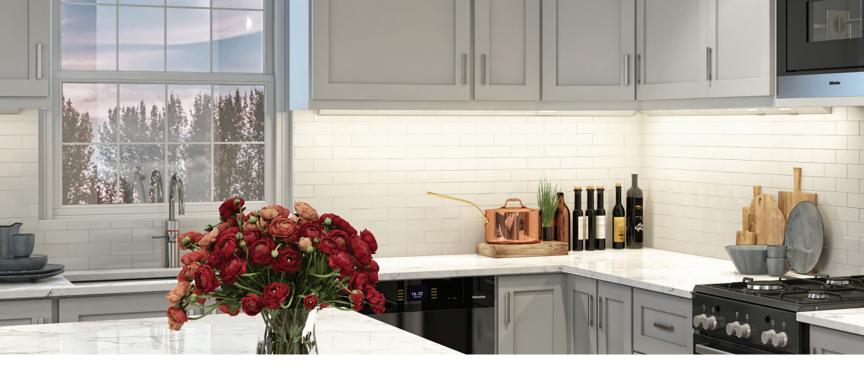

## PRESERVE THE BEAUTY OF THE BACKSPLASH & ISLAND WITH HIDDEN POWER

And save labor cost cutting outlets into the backsplash and island