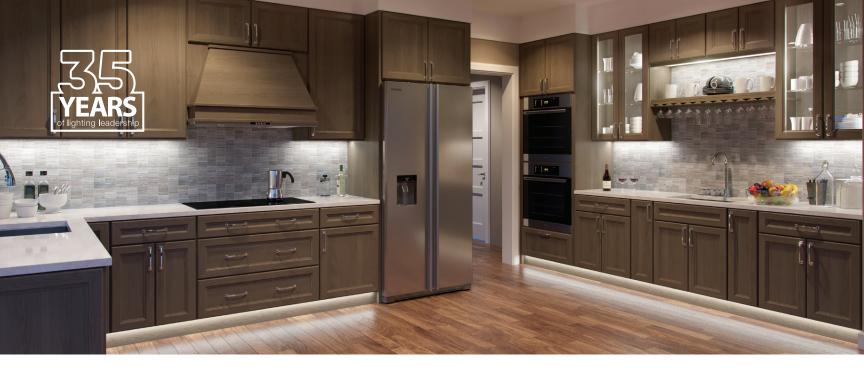

## PRESERVE THE BEAUTY OF THE BACKSPLASH & ISLAND WITH HIDDEN POWER

And save labor cost cutting outlets into the backsplash and island

## **HIGHLIGHT BEAUTY**