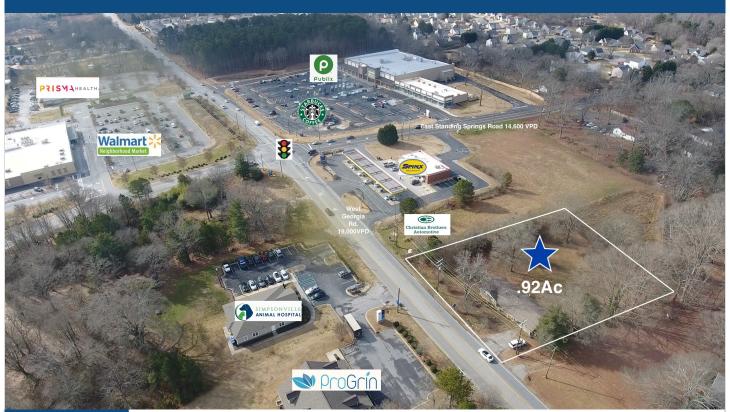

## 1214 W. Georgia Rd. Simpsonville, SC 29680

For Sale \$500,000

Ernest A. Crosby, BIC Southeast Sales Director

- ∼ <u>Located on .92 acres in Greenville County/Simpsonville</u>
- ~ 150 ft. frontage/250ft. linear depth
- ∼ Located 1.5 miles to the west of I-385
- ~ 1/4 mile from Prisma Health Care center
- ~ Less 1/4 mile from pediatrician, veterinary, and dental offices
- ~ \$100,675 average HH income w/n 1mi; \$87,340 HH income w/n 5 mi (2021)
- $\sim$  ±95,530 total population w/n 5 mi (2021) / ±1,500 new homes and multi-family units coming w/n the next 18 months