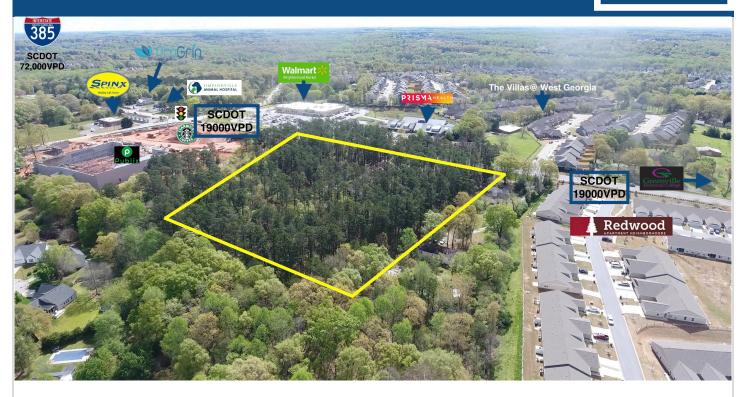

- ♦ 9 acres available for Ground Lease or Sale
- ♦ Zoned Business-General
- ♦ Sewer/Water
- ◆ SCDOT 19,000 VPD.
- ♦ 517 feet frontage on W. Georgia Rd.
- ◆ Level topography
- ♦ Located near tremendous growth
- ◆ Local residences in need of restaurants
- ♦ 20 minutes to downtown Greenville,SC
- ♦ CRS -14,231 Residences w/in 3 miles
- ♦ Greenville Tech Campus 1 mile west
- ♦ Highway I-385 -1.5 miles east