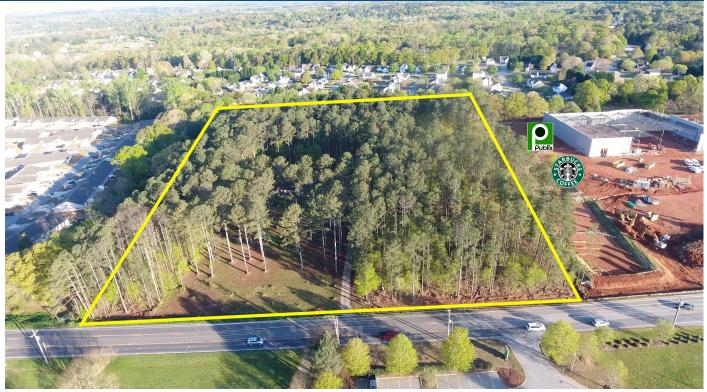

- ♦ 9 acres available for Ground Lease or Sale
- ♦ Zoned Business-General
- ♦ Sewer/Water
- ◆ SCDOT 19,000 VPD.
- ♦ 517 feet frontage on W. Georgia Rd.
- ◆ Level topography
- ♦ Located near tremendous growth
- ◆ Local residences in need of restaurants
- ♦ 20 minutes to downtown Greenville,SC
- ♦ CRS -14,231 Residences w/in 3 miles
- ♦ Greenville Tech Campus 1 mile west
- ♦ Highway I-385 -1.5 miles east