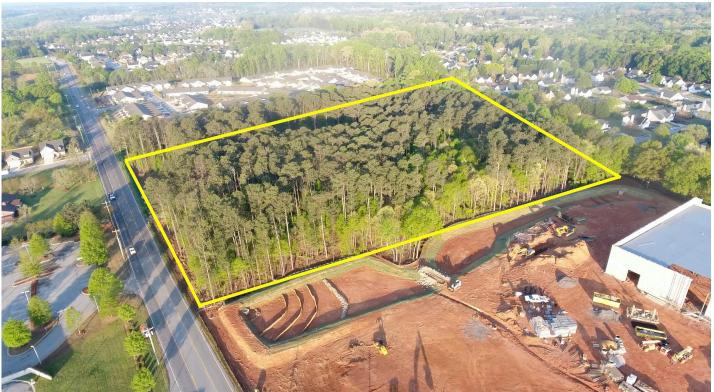

- ♦ 9 acres available for Ground Lease or Sale
- ♦ Zoned Business-General
- ♦ Sewer/Water
- ◆ SCDOT 19,000 VPD.
- ♦ 517 feet frontage on W. Georgia Rd.
- ◆ Level topography
- ♦ Located near tremendous growth
- ◆ Local residences in need of restaurants
- ♦ 20 minutes to downtown Greenville,SC
- ♦ CRS -14,231 Residences w/in 3 miles
- ♦ Greenville Tech Campus 1 mile west
- ♦ Highway I-385 -1.5 miles east