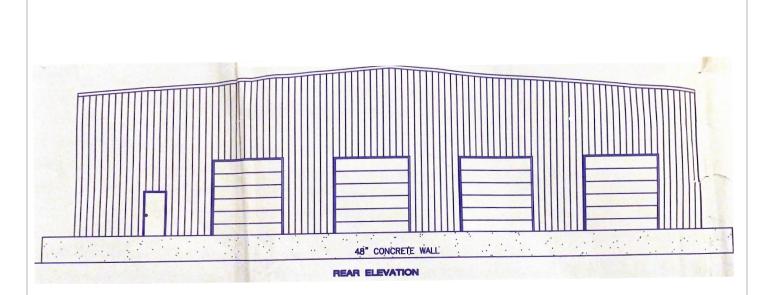

#### Structure Exterior Notes:

- 100'x250'x22 Pre-Engineered Steel Frame Building
- Gable Style Roof with 1:12 Pitch
- Exterior Roofing Panels are 24g Vertical Metal Siding
- Walls insulated with 3" Vinyl Back Insulation
- ●25,000sf. of 6" Depth Poured Concrete

#### **Interior Notes:**

- Metal Studs Spaced 16" o.c. Make Up Wall Structure.
  Then Sheeted with 1/2" Sheetrock And Painted.
- Solid Wood Interior Doors With Metal Jambs
- Carpeted and Tile Floors
- All Interior Walls Insulated With 4" Batt Insulation
- ●HVAC In Offices/1 Vent Fan In Warehouse
- ●4 Offices totaling 840sf
- •4 Dock Doors/2 Grade Level Doors 12'x12'

- Interior Ceiling Decked with 1,500sf of 3/4"Plywood For Light Storage
- 36"x48" Plate-Glass Interior Windows
- 2'x4' Accoustic Ceiling Insulated With 6 BattInsulation
- Three Phase Power
- © Clear Ceiling Height 25' 4"