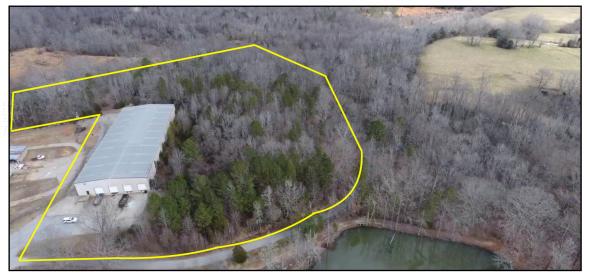

#### Land Survey

Land Notes: Accessibility

- Warehouse sits on 2.02 Acres
- Adjacent Forested 7.25 Acres included in sale
- Well Water
- Septic
- No Zoning Restrictions

- Gently Sloping
- 1 Mile to I-385 via Light Truck
- ●2.7 Mile to I-385 via Heavy Truck
- **●**Tax-Map Id's <u>069-00-00-042</u> & <u>069-00-00-005</u>
- Laurens County

## Property Images