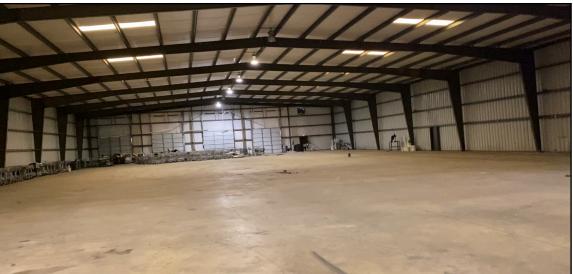

#### Structure Exterior Notes:

- 100'x250'x22 Pre-Engineered Steel Frame Building
- Gable Style Roof with 1:12 Pitch
- Exterior Roofing Panels are 24g Vertical Metal Siding
- Walls insulated with 3" Vinyl Back Insulation
- ●25,000sf. of 6" Depth Poured Concrete

#### **Interior Notes:**

- Metal Studs Spaced 16" o.c. Make Up Wall Structure.
  Then Sheeted with 1/2" Sheetrock And Painted.
- Solid Wood Interior Doors With Metal Jambs
- Carpeted and Tile Floors
- All Interior Walls Insulated With 4" Batt Insulation
- ●HVAC In Offices/1 Vent Fan In Warehouse
- ●4 Offices totaling 840sf
- •4 Dock Doors/2 Grade Level Doors 12'x12'

- Interior Ceiling Decked with 1,500sf of 3/4"Plywood For Light Storage
- 36"x48" Plate-Glass Interior Windows
- 2'x4' Accoustic Ceiling Insulated With 6 BattInsulation
- Three Phase Power
- © Clear Ceiling Height 25' 4"