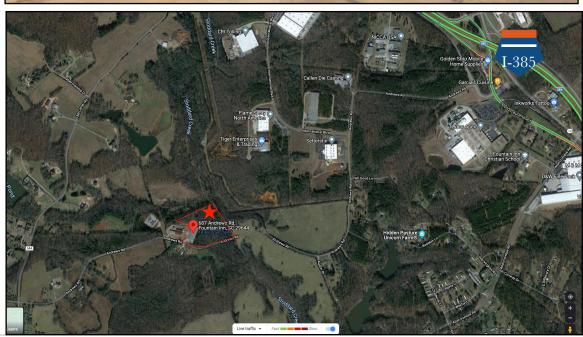

#### Land Survey

Land Notes: Accessibility

- Warehouse sits on 2.02 Acres
- Adjacent Forested 7.25 Acres included in sale
- Well Water
- Septic
- No Zoning Restrictions

- Gently Sloping
- 1 Mile to I-385 via Light Truck
- ●2.7 Mile to I-385 via Heavy Truck
- **●**Tax-Map Id's <u>069-00-00-042</u> & <u>069-00-00-005</u>
- Laurens County