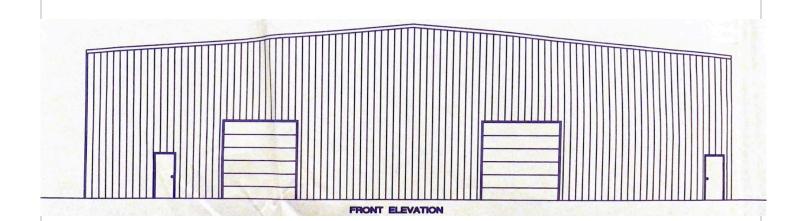

#### Structure Exterior Notes:

- 100'x250'x22 Pre-Engineered Steel Frame Building
- Gable Style Roof with 1:12 Pitch
- Exterior Roofing Panels are 24g Vertical Metal Siding
- Walls insulated with 3" Vinyl Back Insulation
- ●25,000sf. of 6" Depth Poured Concrete

#### **Interior Notes:**

- Metal Studs Spaced 16" o.c. Make Up Wall Structure.
  Then Sheeted with 1/2" Sheetrock And Painted.
- Solid Wood Interior Doors With Metal Jambs
- Carpeted and Tile Floors
- All Interior Walls Insulated With 4" Batt Insulation
- ●HVAC In Offices/1 Vent Fan In Warehouse
- ●4 Offices totaling 840sf
- •4 Dock Doors/2 Grade Level Doors 12'x12'

- Interior Ceiling Decked with 1,500sf of 3/4"Plywood For Light Storage
- 36"x48" Plate-Glass Interior Windows
- 2'x4' Accoustic Ceiling Insulated With 6 BattInsulation
- Three Phase Power
- © Clear Ceiling Height 25' 4"