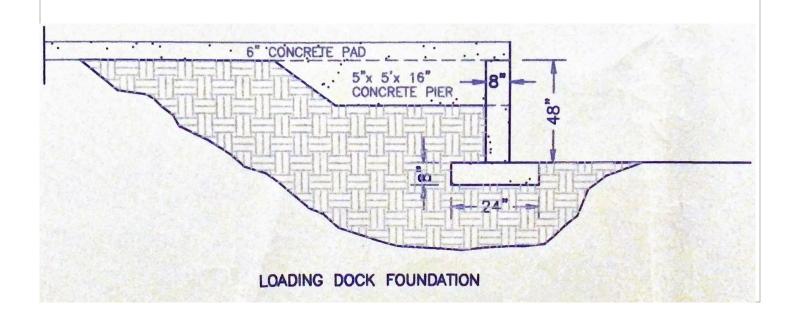

#### **Interior Notes:**

- Metal Studs Spaced 16" o.c. Make Up Wall Structure.
  Then Sheeted with 1/2" Sheetrock And Painted.
- Solid Wood Interior Doors With Metal Jambs
- Carpeted and Tile Floors
- All Interior Walls Insulated With 4" Batt Insulation
- ●HVAC In Offices/1 Vent Fan In Warehouse
- ●4 Offices totaling 840sf
- •4 Dock Doors/2 Grade Level Doors 12'x12'