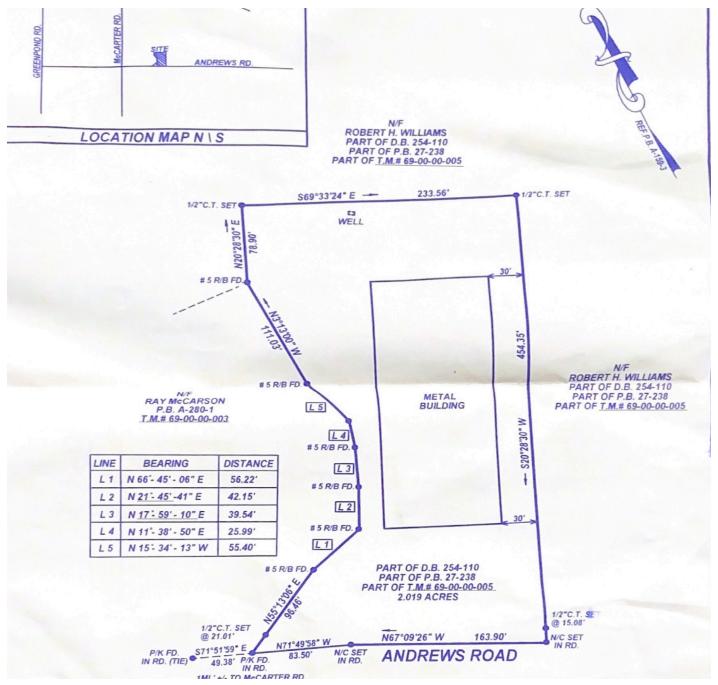

#### Land Survey

Land Notes: Accessibility

- Warehouse sits on 2.02 Acres
- Adjacent Forested 7.25 Acres included in sale
- Well Water
- Septic
- No Zoning Restrictions

- Gently Sloping
- 1 Mile to I-385 via Light Truck
- ●2.7 Mile to I-385 via Heavy Truck
- **●**Tax-Map Id's <u>069-00-00-042</u> & <u>069-00-00-005</u>
- Laurens County