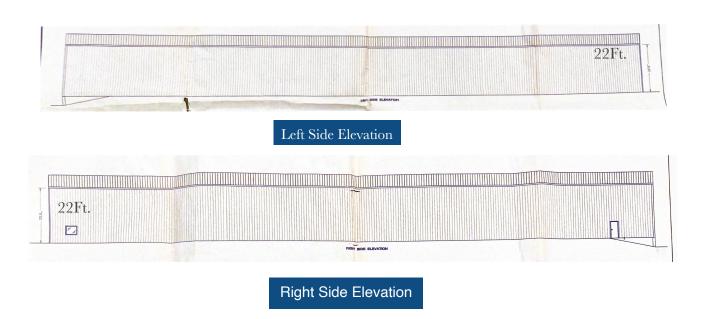

#### Structure Exterior Notes:

- 100'x250'x22 Pre-Engineered Steel Frame Building
- Gable Style Roof with 1:12 Pitch
- Exterior Roofing Panels are 24g Vertical Metal Siding
- Walls insulated with 3" Vinyl Back Insulation
- ●25,000sf. of 6" Depth Poured Concrete

- Interior Ceiling Decked with 1,500sf of 3/4"Plywood For Light Storage
- 36"x48" Plate-Glass Interior Windows
- 2'x4' Accoustic Ceiling Insulated With 6 BattInsulation
- Three Phase Power
- © Clear Ceiling Height 25' 4"