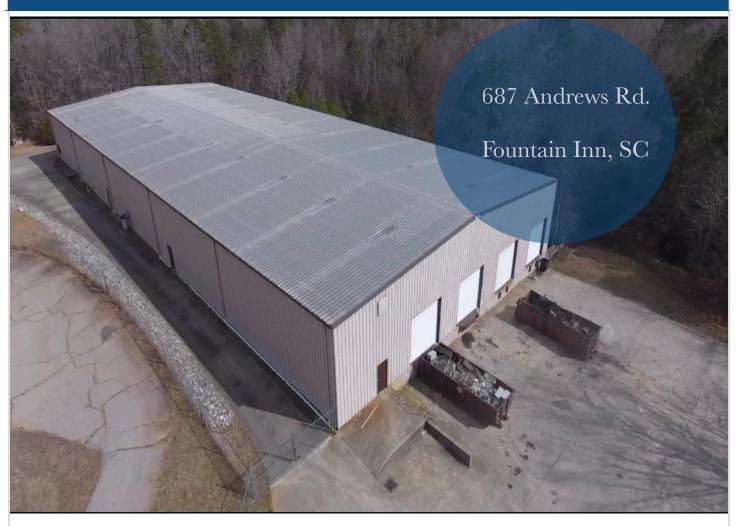

### ±25,000SF Warehouse Property Fountain Inn,SC

208 Dove Tree Rd. Greenville, SC 29615 Ernest A. Crosby
Broker-in-Charge
864-245-2293
ecrosby@therealtysuite.com

## Property Images