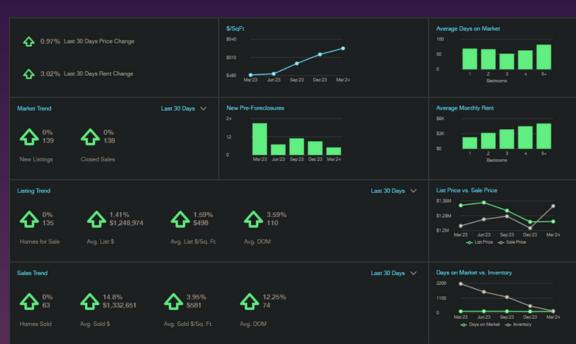

# Market Update Bellevue

### LET'S TAKE A LOOK AT THE LOCAL MARKET!

Bellevue, WA, is known for its strong and competitive real estate market.

Here are some key points you might find in the Bellevue real estate market:

- High Property Values: Bellevue typically sees higher median home prices compared to many other areas in the region. This is due to factors such as its desirable location, strong economy, and limited inventory.
- Low Inventory Levels: Like many other parts of the country, Bellevue often experiences low inventory levels, particularly in desirable neighborhoods. This can lead to bidding wars and quick sales, making it a competitive market for buyers.

- Variety of Housing Options: Bellevue offers a range of housing options, from single-family homes in suburban neighborhoods to luxury condominiums in downtown Bellevue. The diversity of housing stock can accommodate different budgets and preferences.
- Market Stability: Overall, the Bellevue real estate market has historically been relatively stable, with property values showing consistent appreciation over time. However, like any market, it is subject to fluctuations influenced by factors such as economic conditions and interest rates.