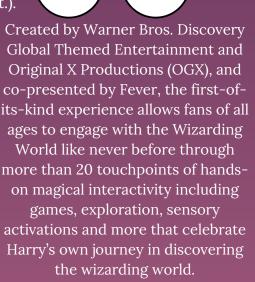

## Harry Potter™: Magic at Play

April 3, 2024 | 10:00 am - 7:00 pm The Shops at The Bravern | Bellevue

Wizards, witches and Muggles of all ages are invited to experience a Wizarding World of their own at Harry Potter: Magic at Play when it makes its West Coast debut in Bellevue, WA at The Shops at The Bravern (11111 NE 8th St.).

Timed entry tickets for Harry Potter: Magic at Play start at \$38.50 for adults and \$23.50 for children 9 and under. Tickets are slated to go on sale now at <u>www.HarryPotterMagicAtPl</u> <u>ay.com</u>.