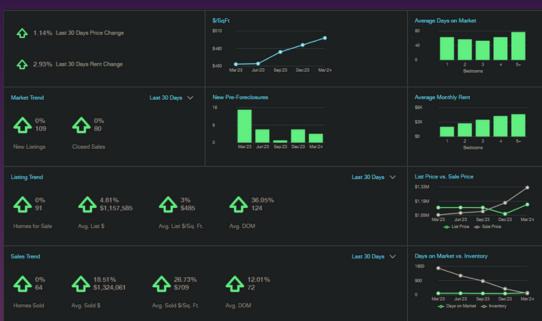

# Market Update Bellevue

### LET'S TAKE A LOOK AT THE LOCAL MARKET!

Bellevue, WA, is known for its strong and competitive real estate market.

Here are some key points you might find in the Bellevue real estate market:

- High Property Values: Bellevue typically sees higher median home prices compared to many other areas in the region. This is due to factors such as its desirable location, strong economy, and limited inventory.
- Low Inventory Levels: Like many other parts of the country, Bellevue often experiences low inventory levels, particularly in desirable neighborhoods. This can lead to bidding wars and quick sales, making it a competitive market for buyers.

- Variety of Housing Options: Bellevue offers a range of housing options, from single-family homes in suburban neighborhoods to luxury condominiums in downtown Bellevue. The diversity of housing stock can accommodate different budgets and preferences.
- Market Stability: Overall, the Bellevue real estate market has historically been relatively stable, with property values showing consistent appreciation over time. However, like any market, it is subject to fluctuations influenced by factors such as economic conditions and interest rates.