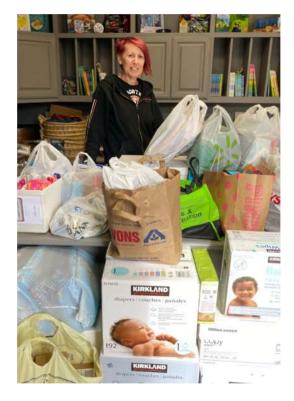

## COMMUNITY SERVICE – SCV PREGNANCY CENTER

Debbie A. and I took 13 bundles to the Pregnancy Center. Each bundle contained a baby quilt, receiving blanket, bib, and burp cloth. The Center was delighted to receive our donations. We have donated a total of 60 bundles for the year 2023.

Currently I have kits for bibs and burp cloths ready to be sewn up. If you are interested in stitching these up, or any of the quilts or blankets, please contact me. Contact info is in the directory.

Lucy Scinta