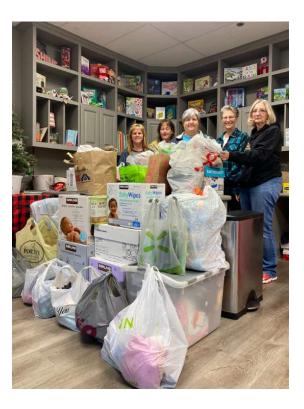

## COMMUNITY SERVICE – R.I.S.E. FOUNDATION

Thank you to all who donated to our holiday charity event this year. Marcia D., Carol C., Melissa N., Doryce F., Barbara S. and Jean C. made quick work of unloading all of the items from the very packed SUV and sorted them for the R.I.S.E. storefront and stockroom.

Meghan Simpson was thrilled with the generosity of our Quilt Guild. She could not thank the Guild members enough.