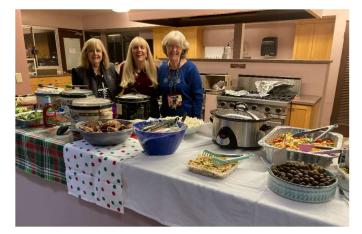

Thank you to the hospitality committee for setting up and displaying our wonderful potluck meal provided by our Guild members.

And, a thank you to Judy Woodings, for our wonderful craft project she provided at our holiday party.