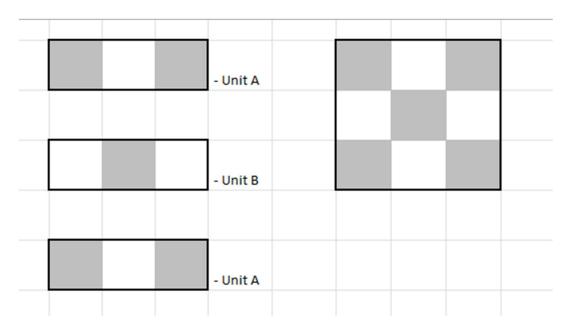

#### **INSTRUCTIONS FOR NINE-PATCH BLOCKS**

- 1. The block kit contains 2.5-inch strips cut from a darker fabric and from a lighter fabric. Sew a dark fabric strip to each side of a lighter fabric strip and then crosscut into 2.5-inch wide units creating "Unit A". Press the ¼" seams to the darker fabric.
- 2. Sew a lighter fabric strip to each side of a darker fabric strip and then crosscut into 2.5-inch wide units creating "Unit B". Press the ¼" seams to the darker fabric.
- Complete the nine-patch block by sewing a Unit A to the top and bottom of a Unit B.