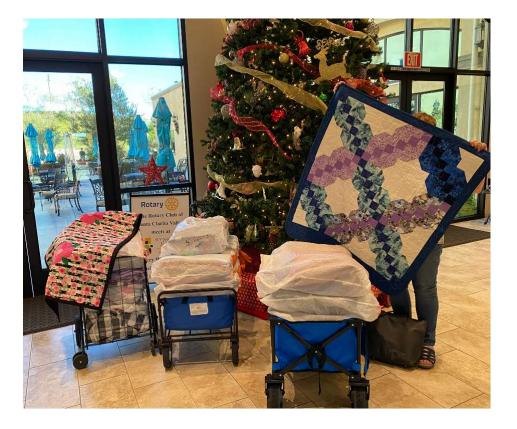

## COMMUNITY SERVICE – SCV SENIOR CENTER

Hello everyone! I hope you had a wonderful holiday season. In December Jean C, Laura H, and I took the following to the Senior Center:

- 550 Placemats
- 18 Shawls (1 crochet and 17 quilted)
- 4 Wheelchair Quilts
- 1 Lap Quilts
- 3 larger quilts

The Center was over joyed with our donations. Thank you to every guild member that worked so hard to make this possible. You are all champions!!! Let's continue to challenge ourself to make one placemat a month.