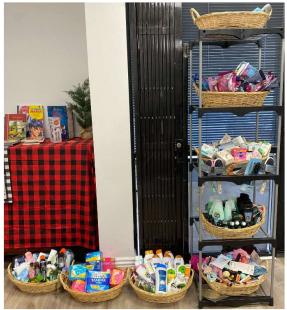

## COMMUNITY SERVICE – SCV PREGNANCY CENTER

Debbie A. and I took 13 bundles to the Pregnancy Center. Each bundle contained a baby quilt, receiving blanket, bib, and burp cloth. The Center was delighted to receive our donations. We have donated a total of 60 bundles for the year 2023.

Currently I have kits for bibs and burp cloths ready to be sewn up. If you are interested in stitching these up, or any of the quilts or blankets, please contact me. Contact info is in the directory.

Lucy Scinta