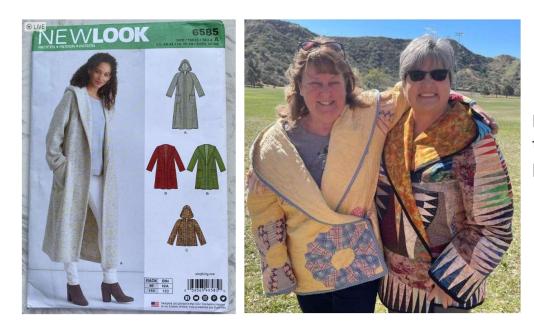

### WORKSHOP – QUILTED JACKET WORKSHOP

The workshop is scheduled for Saturday February 17,2024 in Sara's Multi-Purpose Room.

The workshop is limited to 15 members. In case someone cancels, we will have a waiting list. To receive a supply list, I need a payment of \$40.

Doryce & Jean wearing their creations using this pattern.