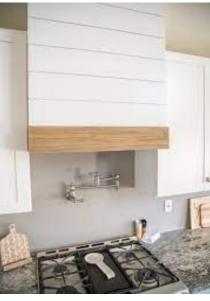

# Modern Farmhouse Walk Out - Kitchen

Perimeter Cabinets, Fridge Panel and Pantry Cabinet

Kitchen Countertop

Hood Fan Design. White to match Island

Kitchen Backsplash

Island Cabinet