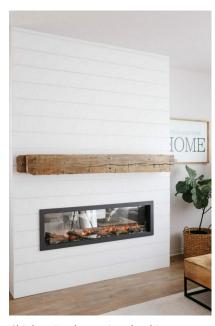

#### Modern Farmhouse Walk Out – Great Room

Hardwood Floors

Shiplap Fireplace Painted White