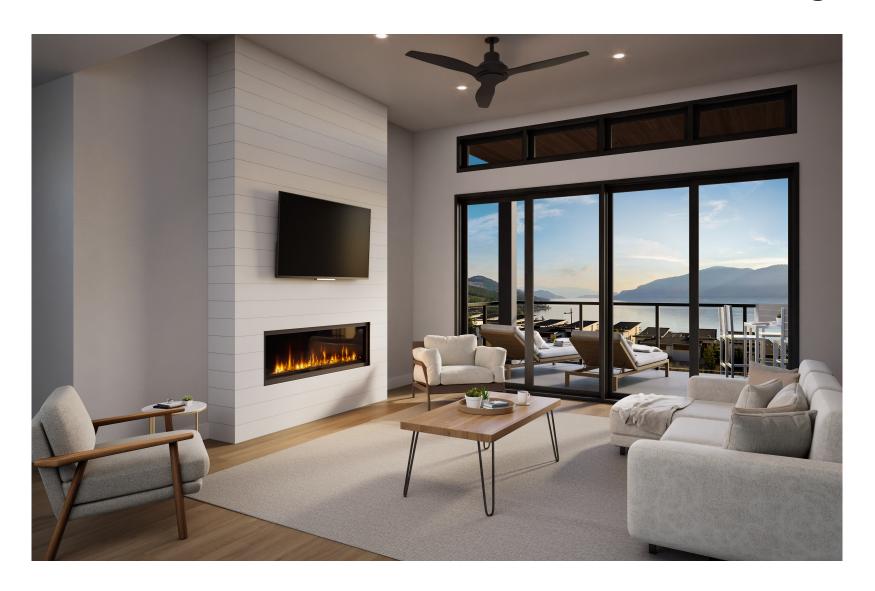

### Modern Farmhouse Walk Out – Living Room

BM Chantilly Lace Wall and Trim Paint

Hardwood Floors