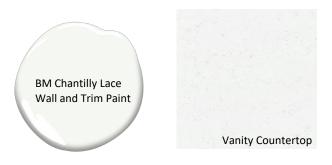

### Modern Farmhouse Walk Out – Living Room

BM Chantilly Lace Wall and Trim Paint

Hardwood Floors