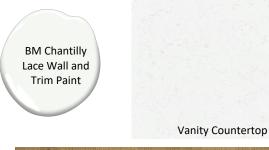

### Modern Farmhouse Walk Out – Living Room

BM Chantilly Lace Wall and Trim Paint

Hardwood Floors