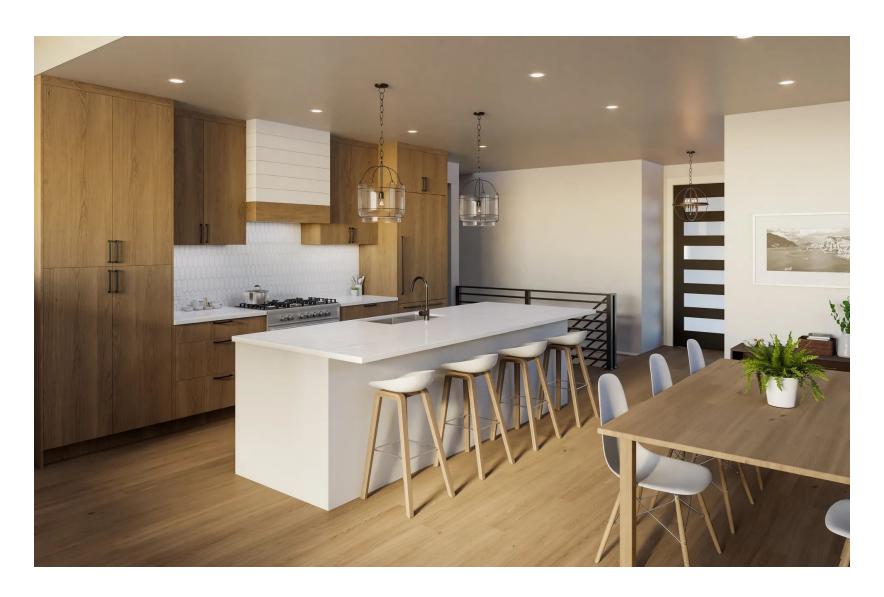

### Modern Farmhouse Walk Out - Kitchen

Perimeter Cabinets, Fridge Panel and Pantry Cabinet

Kitchen Countertop

Hardwood Floors

Kitchen Backsplash

Island Cabinet

### Modern Farmhouse Walk Out - Kitchen