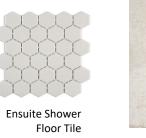

### Modern Farmhouse Walk Out – Bathrooms

1st Floor Walk Out Powder Room

Primary Bedroom Ensuite

**Ensuite Cabinet** Shower Wall Tile

**Ensuite Floor Tile** 