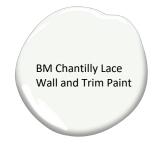

### Modern Farmhouse Walk Out – Living Room

BM Chantilly Lace Wall and Trim Paint

Hardwood Floors