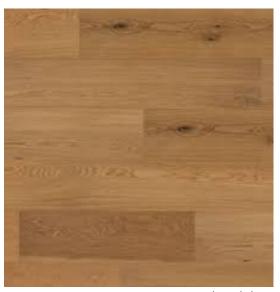

### Modern Farmhouse Walk Out – Living Room

BM Chantilly Lace Wall and Trim Paint

Hardwood Floors