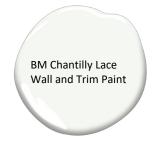

### Modern Farmhouse Walk Out – Living Room

BM Chantilly Lace Wall and Trim Paint

Hardwood Floors