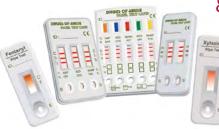

## SAFE<sup>™</sup> Harm Reduction DOA Test QuickProfile<sup>™</sup> DOA Wipe Test

For the qualitative assessment of illicit drugs in environmental samples.

Effective tools for professionals involved in the harm reduction and the fight against the use of illicit drugs, including public health officials, medical professionals, harm reduction workers, addiction specialists, mental health professionals, law enforcement officials, social workers, pharmacists, and community outreach workers.

## **Fentanyl** • **Xylazine** • **Opiates**

& other illicit drugs

Simple to use Affordable cost Fast result Effective Harm Reduction

www.LumiQuick.com