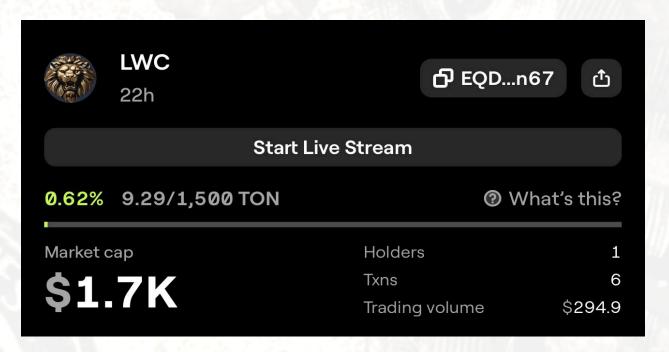

You will also find below a screenshot showing the trading volume, holders, Txns (Transaction test), the current market cap, and a .62% bonding curve showing how the token price rises as demand increases with the LWC token.