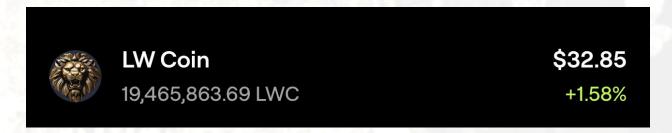

## 3.4 Proof-of-Stake (PoS)

Our LW Coin holds PoS as our founder; holding incorporation has verified the network. The Lower Bill Company Inc. and its Founder, Lord Jason Williams, have completed the first transaction and staking option within our network. Holding 19,465,863.69 tokens, and as of this White Paper, this stake has a verified 1.58% gain, as seen by the screenshot below.