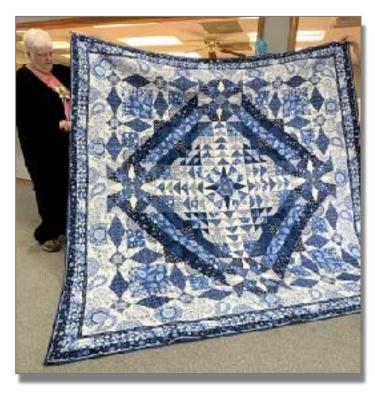

|
| Pattern Name   |                                                                                                                                                      |
|                | ng your quilt or other sewing related item for Show & Tell, you are giving<br>the Livingston Piecemakers Quilt Gulld to post a picture of you and yo |

The Patchwork Gazette 28

project on the www.lpggtexas.org website, facebook, and our newsletter, Patchwork Gazette.



Cathy Tullos – Antelope Canyon



Jammie Ackley – Mugs Rugs



Back of Antelope Canyon



Cheryl Cox – Wanderer's Way



Jammie Ackley –



Jeanie Noble – Thick'n'Thin



Karen Lee – Summer Melon



 $\label{eq:Jeanle Noble - Thick'n'Thin} Jeanle Noble - Thick'n'Thin$ 



Jeanie Noble – Pillowcase



Lisa Jefferies — One Block Wonder



 $Sharon\ Jefferies-"Indigo\ Splash"$ 



Sue Glick – her husband Jon started this project in 1994 and she completed it.

2-1/4" finished Log Cabins named 'Jon's Heart'



Marci Dickens – Blue & White Charms with Butterfly



Marci Dickens – Four Patch with Butterfly



Marci Dickens – Disappearing Four Patch



Marci Dickens



Marci Dickens – Children's Panel using a Jelly Roll





Marci Dickens – Cartwheel with Aboriginal Fabric



#### QUILT RETREAT — KINGS POINT RETREAT CENTER

TYPE: Open Sew!

WHEN: May 4-7th, 2023

**LOCATION:** Kings Point Retreat Center, 19 King's Point Drive, Coldspring, Texas

**ORGANIZERS**: Jammie Ackley — <u>thequiltingescape@gmail.com</u>

**PAYMENT DUE:** \$285 — deposit of \$50 due now,

remainder of \$235 due at February guild meeting

#### OUILT RETRE