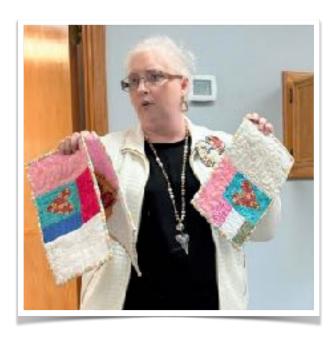

|
| Date Completed |                                                                                                                                                      |
| Pattern Name   |                                                                                                                                                      |
|                | ng your quilt or other sewing related item for Show & Tell, you are giving<br>the Livingston Piecemakers Quilt Gulld to post a picture of you and yo |

The Patchwork Gazette 28

project on the www.lpggtexas.org website, facebook, and our newsletter, Patchwork Gazette.



Cathy Tullos – Antelope Canyon



Jammie Ackley – Mugs Rugs



Back of Antelope Canyon



Cheryl Cox – Wanderer's Way



Jammie Ackley –



Jeanie Noble – Thick'n'Thin



Karen Lee – Summer Melon



 $\label{eq:Jeanle Noble - Thick'n'Thin} Jeanle Noble - Thick'n'Thin$ 



Jeanie Noble – Pillowcase



Lisa Jefferies — One Block Wonder



 $Sharon\ Jefferies-"Indigo\ Splash"$ 



Sue Glick – her husband Jon started this project in 1994 and she completed it.

2-1/4" finished Log Cabins named 'Jon's Heart'



Marci Dickens – Blue & White Charms with Butterfly



Marci Dickens – Four Patch with Butterfly



Marci Dickens – Disappearing Four Patch



Marci Dickens



Marci Dickens – Children's Panel using a Jelly Roll





Marci Dickens – Cartwheel with Aboriginal Fabric



#### QUILT RETREAT — KINGS POINT RETREAT CENTER

TYPE