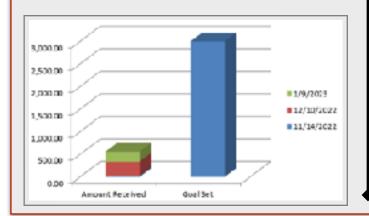

There are some open committee opportunities starting in April. Hospitality, the Exchange Table, and Education. Let me know if you would like to fill one of these spots.

It was great to see the blocks kits for the 2024 donation quilt being picked up. I am excited to see it completed. Thank you Sue Glick and Kay Hardy. Remember we have a goal of \$3000 for our current donation quilt. Please be on the lookout where the quilt might be taken for ticket sales. Plan to help and assist to fulfill this goal. I know some members received their packet of tickets today.