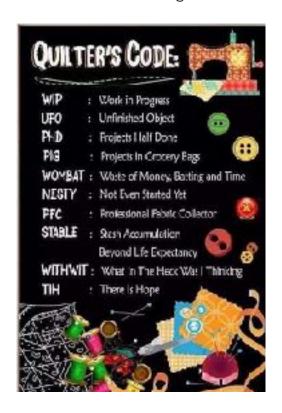

Patchwork Gazette.



Cathy Tullos – Antelope Canyon



Jammie Ackley – Mugs Rugs



Back of Antelope Canyon



Cheryl Cox – Wanderer's Way



Jammie Ackley –



Jeanie Noble – Thick'n'Thin



Karen Lee – Summer Melon



 $\label{eq:Jeanle Noble - Thick'n'Thin} Jeanle Noble - Thick'n'Thin$ 



Jeanie Noble – Pillowcase



Lisa Jefferies — One Block Wonder



 $Sharon\ Jefferies-"Indigo\ Splash"$ 



Sue Glick – her husband Jon started this project in 1994 and she completed it.

2-1/4" finished Log Cabins named 'Jon's Heart'



Marci Dickens – Blue & White Charms with Butterfly



Marci Dickens – Four Patch with Butterfly



Marci Dickens – Disappearing Four Patch



Marci Dickens



Marci Dickens – Children's Panel using a Jelly Roll





Marci Dickens – Cartwheel with Aboriginal Fabric



#### QUILT RETREAT — KINGS POINT RETREAT CENTER

TYPE: Open Sew!

WHEN: May 4-7th, 2023

**LOCATION:** Kings Point Retreat Center, 19 King's Point Drive, Coldspring, Texas

**ORGANIZERS**: Jammie Ackley — <u>thequiltingescape@gmail.com</u>

**PAYMENT DUE:** \$285 — deposit of \$50 due now,

remainder of \$235 due at February guild meeting

#### OUILT RETREAT — CHATTILY LACE RETREAT CENTER

TYPE: Certified Instructor Class — Jammie Ackley - <a href="mailto:thequiltingescape@gmail.com">thequiltingescape@gmail.com</a>

Lemoyne Trails, companion pattern for the Rapid Fire Lemoyne Star

WHEN: June 1-4, 2023

LOCATION: Chantilly Lace Retreat Center

10311 Lewis Creek Circle, Willis, Texas 77318

WHAT: 3 night - 4 day Accommodations including 3 meals

12+ hours of instruction; pattern; swag bag