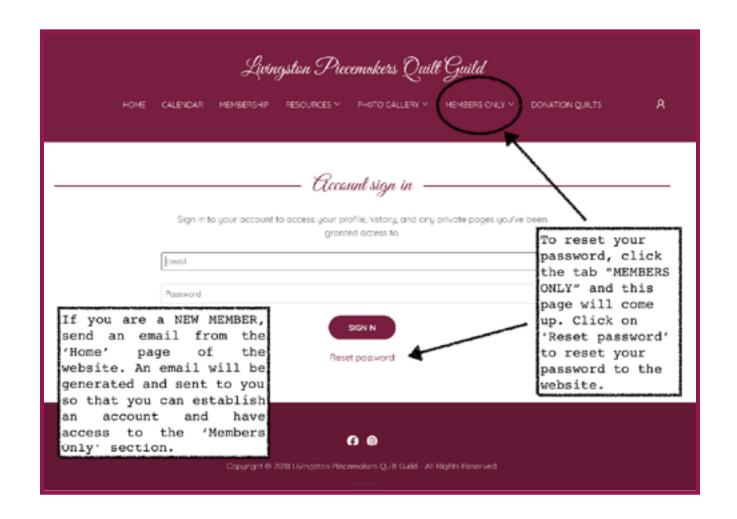

Convention Center

1001 Avenida de las Americas

Houston, Texas 77010



#### **HOW TO STAY IN TOUCH**

Our guild website is located at: <a href="https://lpqqtexas.org">https://lpqqtexas.org</a>

Facebook — Community Page: <a href="https://www.facebook.com/LivingstonPiecemakersQuiltGuild">https://www.facebook.com/LivingstonPiecemakersQuiltGuild</a>

Facebook — Private Group: <a href="https://www.facebook.com/groups/459602848637377">https://www.facebook.com/groups/459602848637377</a>

LPQG Block of the Month & Other Fun Stuff, Livingston, Texas

Email: <u>piecemakersguildtex@gmail.com</u>

Instagram: <a href="https://www.instagram.com/livpiecemakers/">https://www.instagram.com/livpiecemakers/</a>

Mailing Address: Livingston Piecemakers Quilt Guild

P. O. Box 1486

Livingston, Texas 77351



#### **ADVERTISEMENT RATES**

1/8 page: \$20/year (business card size) (12 issues)

1/2 page: Contact us @ piecemakersguildtex@gmail.com (12 issues)

Above rates apply to 12 issues. Ads accepted only for quilting or quilt-related subjects and must be prepaid.

Deadline for ads (getting copy or camera-ready artwork to the Editor) is the first of the month in which you wish the ads to appear. Email the Editor at <a href="mailto:piecemakersguildtex@gmail.com">piecemakersguildtex@gmail.com</a> if you have any questions.

#### **SUBSCRIPTIONS**

**PATCHWORK GAZETTE** — LPQG trades complimentary issues of the **PATCHWORK GAZETTE** with other guilds upon request. Contact Newsletter Editor for additional information.







Open your Smart Phone
and take a pic of this QR
code and you will be
dir