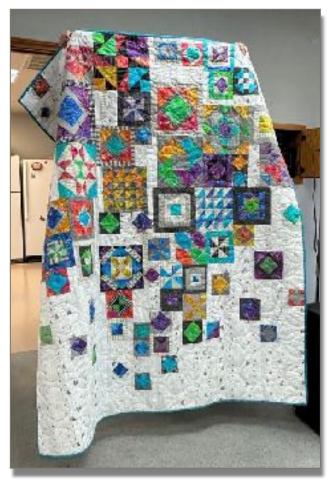

|
| Date Completed |                                                                                                                                                      |
| Pattern Name   |                                                                                                                                                      |
|                | ng your quilt or other sewing related item for Show & Tell, you are giving<br>the Livingston Piecemakers Quilt Gulld to post a picture of you and yo |

The Patchwork Gazette 28

project on the www.lpggtexas.org website, facebook, and our newsletter, Patchwork Gazette.



Cathy Tullos – Antelope Canyon



Jammie Ackley – Mugs Rugs



Back of Antelope Canyon



Cheryl Cox – Wanderer's Way



Jammie Ackley –



Jeanie Noble – Thick'n'Thin



Karen Lee – Summer Melon



 $\label{eq:Jeanle Noble - Thick'n'Thin} Jeanle Noble - Thick'n'Thin$ 



Jeanie Noble – Pillowcase



Lisa Jefferies — One Block Wonder



 $Sharon\ Jefferies-"Indigo\ Splash"$ 



Sue Glick – her husband Jon started this project in 1994 and she completed it.

2-1/4" finished Log Cabins named 'Jon's Heart'



Marci Dickens – Blue & White Charms with Butterfly



Marci Dickens – Four Patch with Butterfly



Marci Dickens – Disappearing Four Patch



Marci Dickens



Marci Dickens – Children's Panel using a Jelly Roll





Marci Dickens – Cartwheel with Aboriginal Fabric



#### QUILT RETREAT — KINGS POINT RETREAT CENTER

TYPE: Open Sew!

WHEN: May 4-7th, 2023

**LOCATION:** Kings