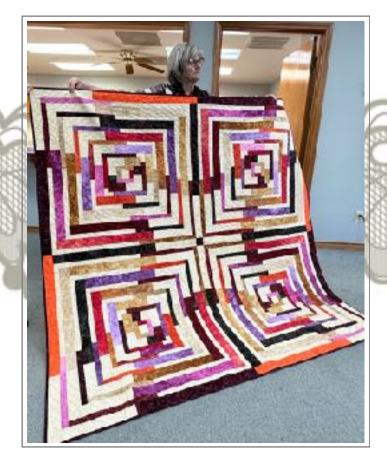

| Quilted by     |                                                                                                                                                      |
| Date Completed |                                                                                                                                                      |
| Pattern Name   |                                                                                                                                                      |
|                | ng your quilt or other sewing related item for Show & Tell, you are giving<br>the Livingston Piecemakers Quilt Gulld to post a picture of you and yo |

The Patchwork Gazette 28

project on the www.lpggtexas.org website, facebook, and our newsletter, Patchwork Gazette.



Cathy Tullos – Antelope Canyon



Jammie Ackley – Mugs Rugs



Back of Antelope Canyon



Cheryl Cox – Wanderer's Way



Jammie Ackley –



Jeanie Noble – Thick'n'Thin



Karen Lee – Summer Melon



 $\label{eq:Jeanle Noble - Thick'n'Thin} Jeanle Noble - Thick'n'Thin$ 



Jeanie Noble – Pillowcase



Lisa Jefferies — One Block Wonder



 $Sharon\ Jefferies-"Indigo\ Splash"$ 



Sue Glick – her husband Jon started this project in 1994 and she completed it.

2-1/4" finished Log Cabins named 'Jon's Heart'



Marci Dickens – Blue & White Charms with Butterfly



Marci Dickens – Four Patch with Butterfly



Marci Dickens – Disappearing Four Patch



Marci Dickens



Marci Dickens – Children's Panel using a Jelly Roll





Marci Dickens – Cartwheel with Aboriginal Fabric



#### QUILT RETREAT