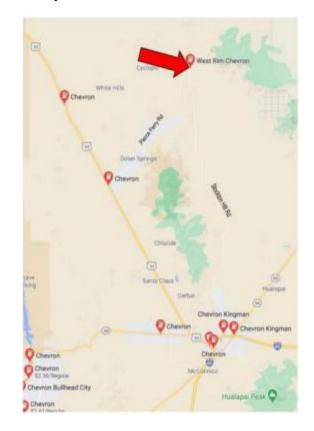

## **OUTING INFO**

#### 10/12/24 8AM

Meet at the Chevron gas station at the corner of Stockton Hill Road and Pierce Ferry Road