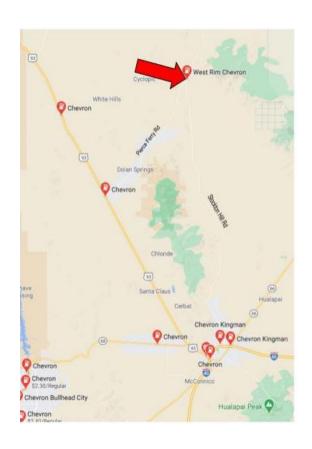

### JANUARY OUTING ~ 1/8/22 8AM ~ CLAIM 28 OUTING

Meet at the Chevron gas station at the corner of Stockton Hill Road and Pierce Ferry Road